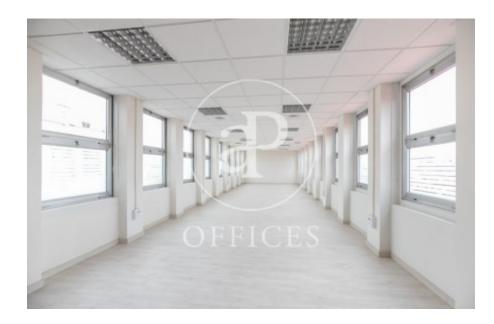

## 2,160 € | 358 m<sup>2</sup> | 16 €/m<sup>2</sup> | IBI Incluido | Charges 3€/m2

Office available in exclusive office building. Several floors: 1st, 2nd, 3rd of 358sqm each and on the 10th floor, two offices of 135m<sup>2</sup> each. Diaphanous distribution. Toilets inside. Concierge service. Access for disabled people. Possibility of parking in the building. Community fees: € 3 / m<sup>2</sup>. Surrounded by shops and restaurant services. One step from Sants station, with very good communication by direct public transport to the city center, urban buses (27, D40, H10, V9), Metro (Sants stop, L3 and L5). Visit our website www.aoficinas.es where you will see our portfolio of available offices.