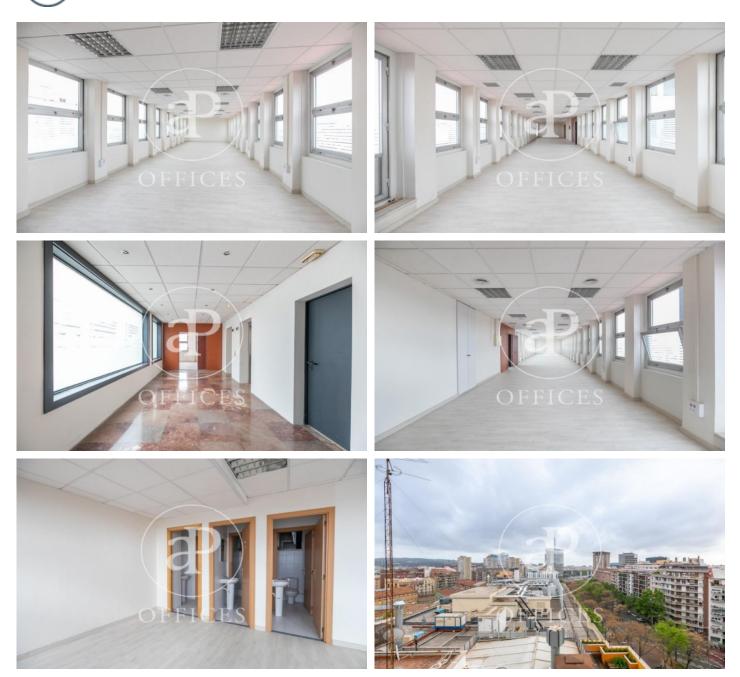

## 2,160 € | 358 m<sup>2</sup> | 16 €/m<sup>2</sup> | IBI Incluido | Charges 3€/m2

Office available in exclusive office building. Several floors: 1st, 2nd, 3rd of 358sqm each and on the 10th floor, two offices of 135m<sup>2</sup> each. Diaphanous distribution. Toilets inside. Concierge service. Access for disabled people. Possibility of parking in the building. Community fees: € 3 / m<sup>2</sup>. Surrounded by shops and restaurant services. One step from Sants station, with very good communication by direct public transport to the city center, urban buses (27, D40, H10, V9), Metro (Sants stop, L3 and L5). Visit our website www.aoficinas.es where you will see our portfolio of available offices.