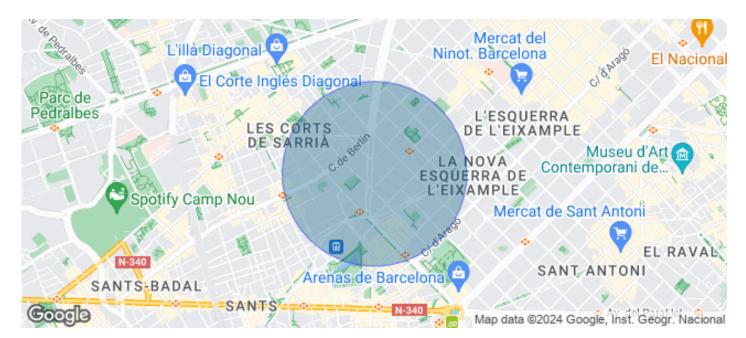

## 2,160 € | 358 m<sup>2</sup> | 16 €/m<sup>2</sup> | IBI Incluido | Charges 3€/m2

Office available in exclusive office building. Several floors: 1st, 2nd, 3rd of 358sqm each and on the 10th floor, two offices of 135m<sup>2</sup> each. Diaphanous distribution. Toilets inside. Concierge service. Access for disabled people. Possibility of parking in the building. Community fees: € 3 / m<sup>2</sup>. Surrounded by shops and restaurant services. One step from Sants station, with very good communication by direct public transport to the city center, urban buses (27, D40, H10, V9), Metro (Sants stop, L3 and L5). Visit our website www.aoficinas.es where you will see our portfolio of available offices.