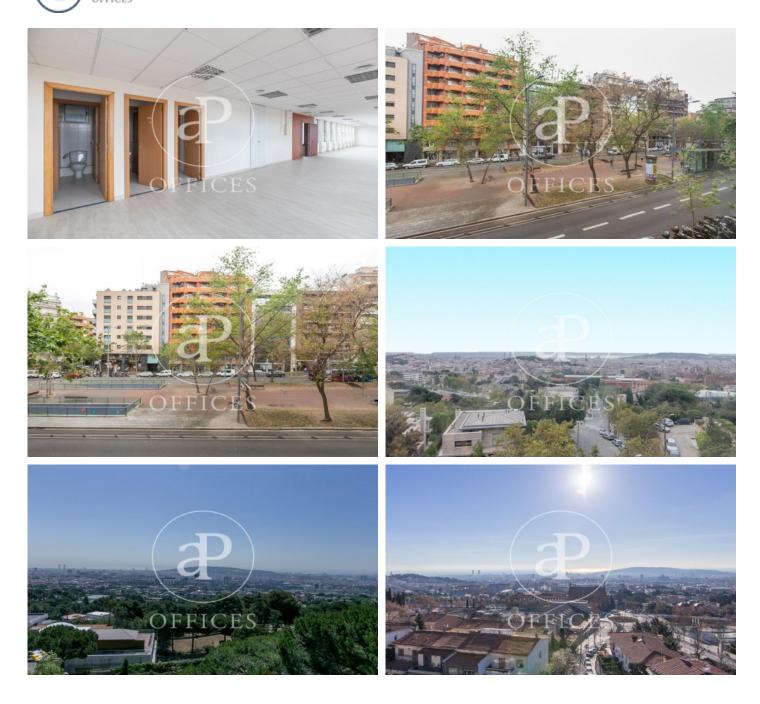

## 2,160 € | 358 m<sup>2</sup> | 16 €/m<sup>2</sup> | IBI Incluido | Charges 3€/m2

Office available in exclusive office building. Several floors: 1st, 2nd, 3rd of 358sqm each and on the 10th floor, two offices of 135m<sup>2</sup> each. Diaphanous distribution. Toilets inside. Concierge service. Access for disabled people. Possibility of parking in the building. Community fees: € 3 / m<sup>2</sup>. Surrounded by shops and restaurant services. One step from Sants station, with very good communication by direct public transport to the city center, urban buses (27, D40, H10, V9), Metro (Sants stop, L3 and L5). Visit our website www.aoficinas.es where you will see our portfolio of available offices.