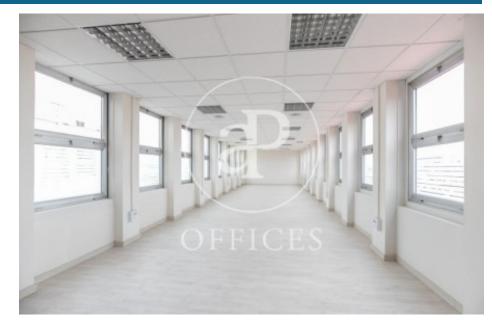

## 2,160 € | 135 m<sup>2</sup> | 16 €/m<sup>2</sup> | IBI Incluido | Charges 3€/m2

Office available in exclusive office building. Several floors: 1st, 2nd, 3rd of 358sqm each and on the 10th floor, two offices of 135m<sup>2</sup> each. Diaphanous distribution. Toilets inside. Concierge service. Access for disabled people. Possibility of parking in the building. Community fees: € 3 / m<sup>2</sup>. Surrounded by shops and restaurant services. One step from Sants station, with very good communication by direct public transport to the city center, urban buses (27, D40, H10, V9), Metro (Sants stop, L3 and L5). Visit our website www.aoficinas.es where you will see our portfolio of available offices.