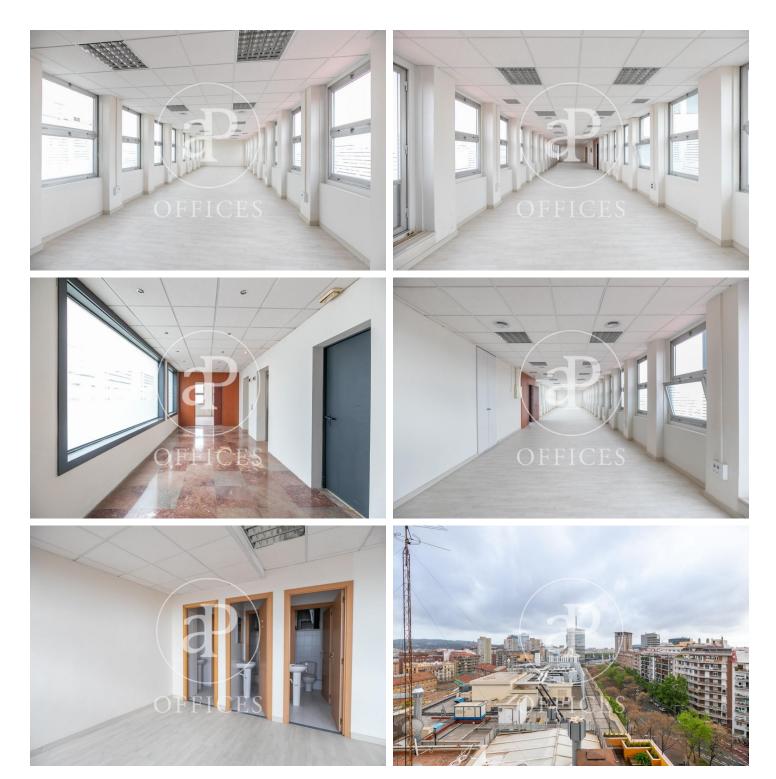

## 2,160 € | 135 m<sup>2</sup> | 16 €/m<sup>2</sup> | IBI Incluido | Charges 3€/m2

Office available in exclusive office building. Several floors: 1st, 2nd, 3rd of 358sqm each and on the 10th floor, two offices of 135m<sup>2</sup> each. Diaphanous distribution. Toilets inside. Concierge service. Access for disabled people. Possibility of parking in the building. Community fees: € 3 / m<sup>2</sup>. Surrounded by shops and restaurant services. One step from Sants station, with very good communication by direct public transport to the city center, urban buses (27, D40, H10, V9), Metro (Sants stop, L3 and L5). Visit our website www.aoficinas.es where you will see our portfolio of available offices.