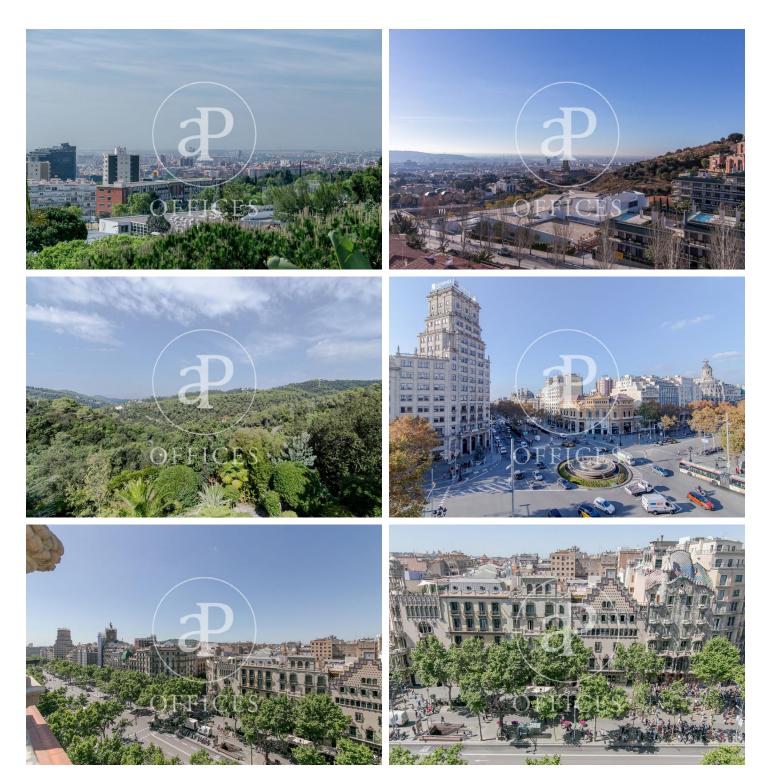

## 2,160 € | 135 m<sup>2</sup> | 16 €/m<sup>2</sup> | IBI Incluido | Charges 3€/m2

Office available in exclusive office building. Several floors: 1st, 2nd, 3rd of 358sqm each and on the 10th floor, two offices of 135m<sup>2</sup> each. Diaphanous distribution. Toilets inside. Concierge service. Access for disabled people. Possibility of parking in the building. Community fees: € 3 / m<sup>2</sup>. Surrounded by shops and restaurant services. One step from Sants station, with very good communication by direct public transport to the city center, urban buses (27, D40, H10, V9), Metro (Sants stop, L3 and L5). Visit our website www.aoficinas.es where you will see our portfolio of available offices.