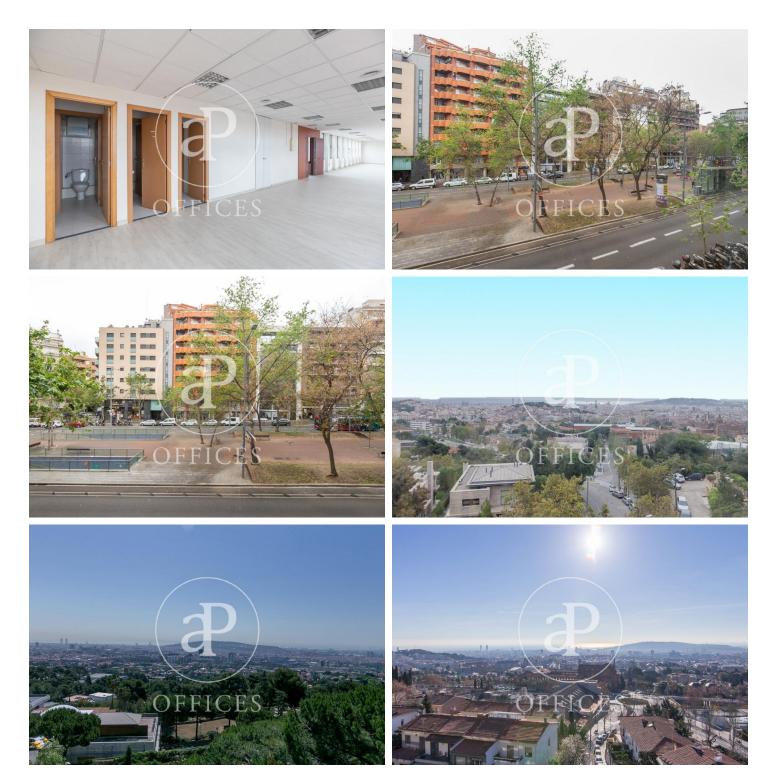

## 2,160 € | 135 m<sup>2</sup> | 16 €/m<sup>2</sup> | IBI Incluido | Charges 3€/m2

Office available in exclusive office building. Several floors: 1st, 2nd, 3rd of 358sqm each and on the 10th floor, two offices of 135m<sup>2</sup> each. Diaphanous distribution. Toilets inside. Concierge service. Access for disabled people. Possibility of parking in the building. Community fees: € 3 / m<sup>2</sup>. Surrounded by shops and restaurant services. One step from Sants station, with very good communication by direct public transport to the city center, urban buses (27, D40, H10, V9), Metro (Sants stop, L3 and L5). Visit our website www.aoficinas.es where you will see our portfolio of available offices.