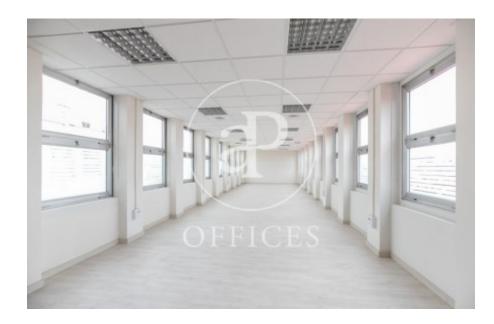

## 2,160 € | 135 m<sup>2</sup> | 16 €/m<sup>2</sup> | IBI Incluido | Charges 3€/m2

Office available in exclusive office building. Several floors: 1st, 2nd, 3rd of 358sqm each and on the 10th floor, two offices of 135m<sup>2</sup> each. Diaphanous distribution. Toilets inside. Concierge service. Access for disabled people. Possibility of parking in the building. Community fees: € 3 / m<sup>2</sup>. Surrounded by shops and restaurant services. One step from Sants station, with very good communication by direct public transport to the city center, urban buses (27, D40, H10, V9), Metro (Sants stop, L3 and L5). Visit our website www.aoficinas.es where you will see our portfolio of available offices.