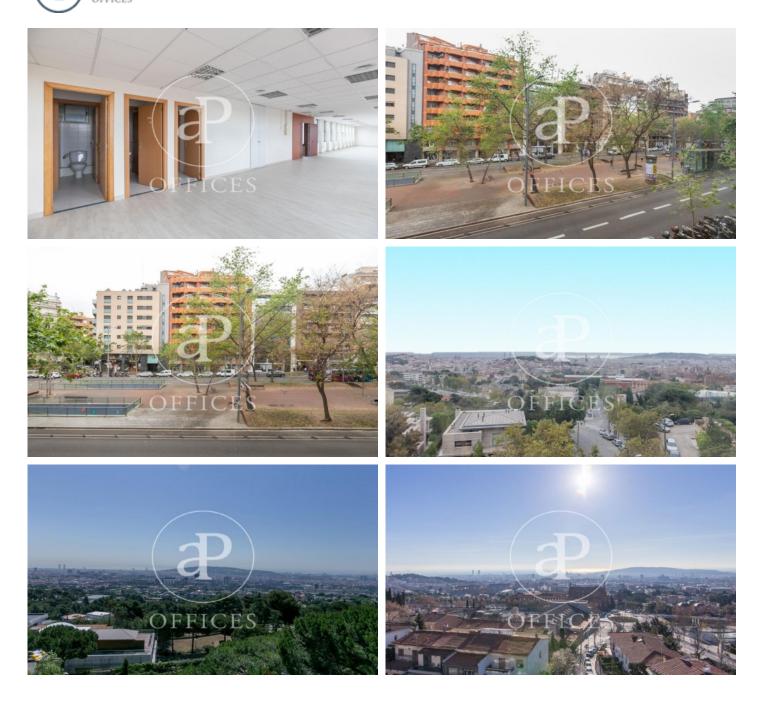

## 2,160 € | 135 m<sup>2</sup> | 16 €/m<sup>2</sup> | IBI Incluido | Charges 3€/m2

Office available in exclusive office building. Several floors: 1st, 2nd, 3rd of 358sqm each and on the 10th floor, two offices of 135m<sup>2</sup> each. Diaphanous distribution. Toilets inside. Concierge service. Access for disabled people. Possibility of parking in the building. Community fees: € 3 / m<sup>2</sup>. Surrounded by shops and restaurant services. One step from Sants station, with very good communication by direct public transport to the city center, urban buses (27, D40, H10, V9), Metro (Sants stop, L3 and L5). Visit our website www.aoficinas.es where you will see our portfolio of available offices.