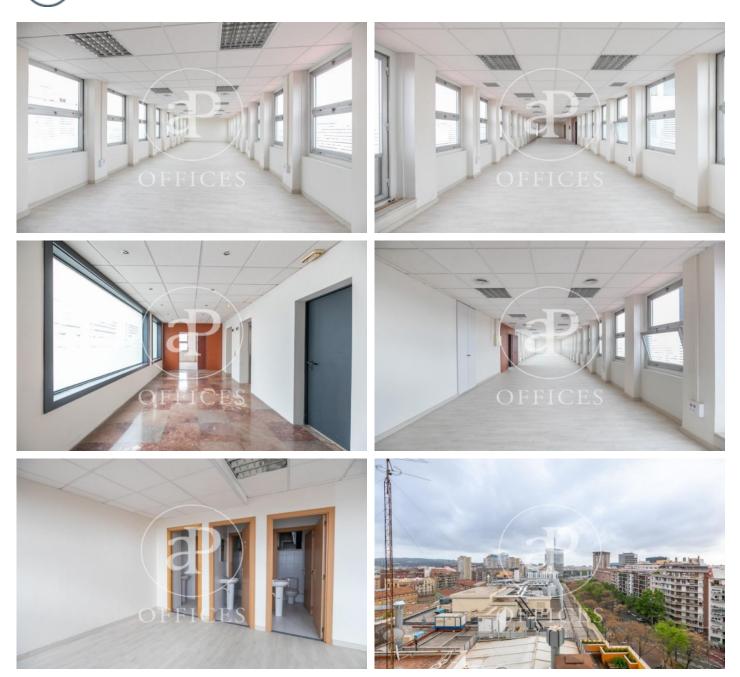

## 2,160 € | 135 m<sup>2</sup> | 16 €/m<sup>2</sup> | IBI Incluido | Charges 3€/m2

Office available in exclusive office building. Several floors: 1st, 2nd, 3rd of 358sqm each and on the 10th floor, two offices of 135m<sup>2</sup> each. Diaphanous distribution. Toilets inside. Concierge service. Access for disabled people. Possibility of parking in the building. Community fees: € 3 / m<sup>2</sup>. Surrounded by shops and restaurant services. One step from Sants station, with very good communication by direct public transport to the city center, urban buses (27, D40, H10, V9), Metro (Sants stop, L3 and L5). Visit our website www.aoficinas.es where you will see our portfolio of available offices.