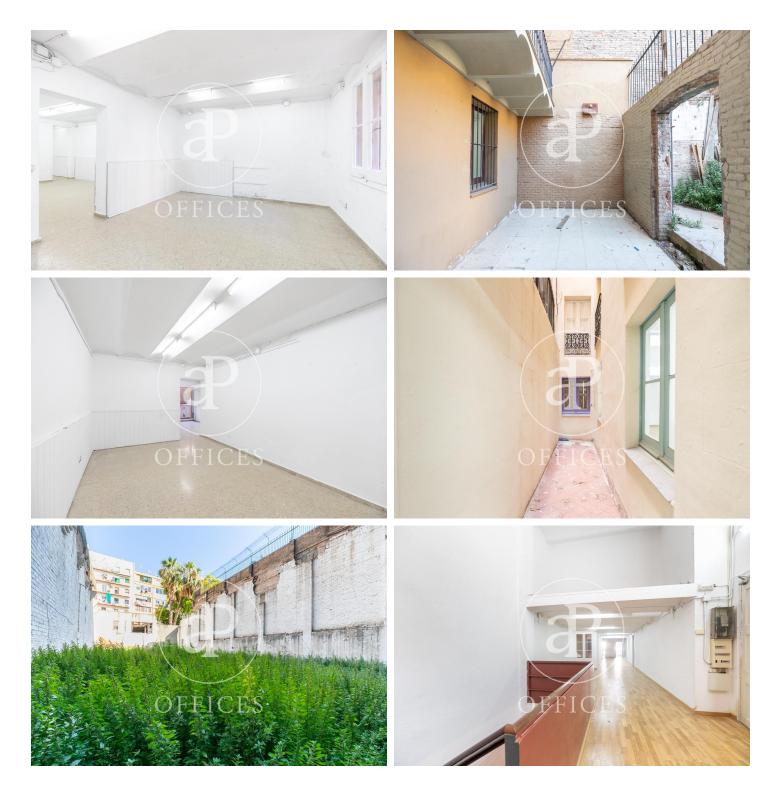

## Office - Local in Gran Via de les Corts Catalanes

Ref. VOB2006003

Mixto - Divided by partitions distribution Barcelona / Eixample Esquerra

- Mosaic floor
- ✓ Kitchen without office
- ✓ Security door
- ✓ A/C
- Heating
- Condition: For renovation

## 799,000 € | 410 m<sup>2</sup> + 297 m<sup>2</sup> terrace | 1948.78 €/m<sup>2</sup>

Premises for rent in Gran Via de les Corts Catalanes, central location ideal for charming restaurant businesses and respecting the Catalan architecture of Catalan vaulted ceilings. Office located at street level with direct entrance without architectural barriers, consists of two open floors with Catalan vault ceilings. It is a large space to be renovated with several possibilities. The ground floor has an exit to a rear balcony overlooking a beautiful courtyard. It is a spacious multi-level building of 370 sqm in Gran Vía, in the heart of the Eixample district. The property consists of a ground floor space of 107 m<sup>2</sup>, in a commercial and residential area with a lot of traffic, one floor -1 with two premises of 141sqm and 162sqm with direct access to a garden of 297sqm. The premises are spacious and diaphanous. It has functional divisions, taking advantage of natural lighting and ventilation. The space is fully adapted for multipurpose uses. Located in one of the most sought-after areas of Barcelona. Very well connected, a few meters from the Mercat Sant Antoni and Plaza España. Quiet, residential, pleasant area with green areas and shops around. Excellent connection with public and private transport, as the Rocafort metro station (L1) is just [...]