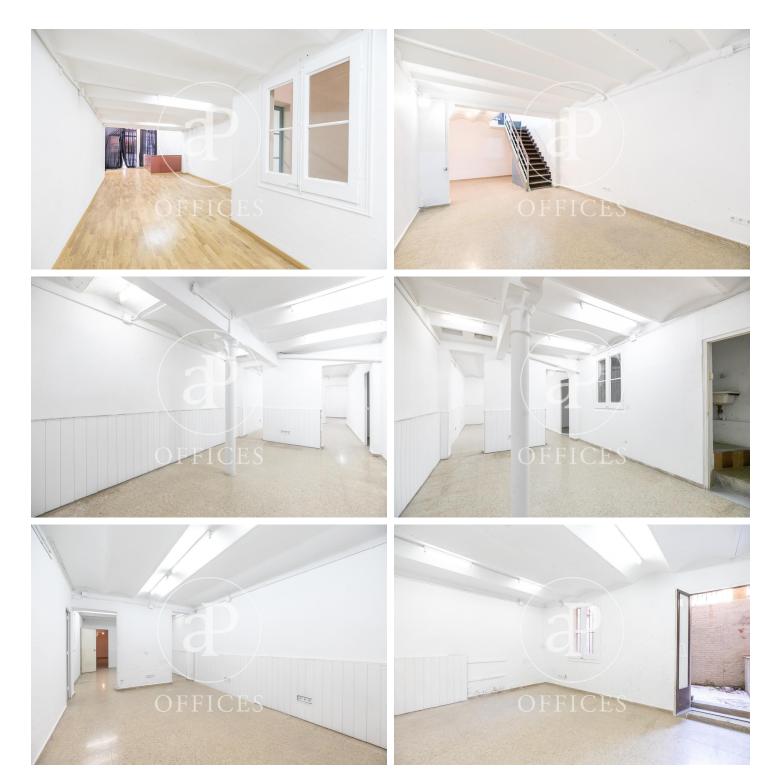

## 799,000 € | 410 m<sup>2</sup> + 297 m<sup>2</sup> terrace | 1948.78 €/m<sup>2</sup>

Premises for rent in Gran Via de les Corts Catalanes, central location ideal for charming restaurant businesses and respecting the Catalan architecture of Catalan vaulted ceilings. Office located at street level with direct entrance without architectural barriers, consists of two open floors with Catalan vault ceilings. It is a large space to be renovated with several possibilities. The ground floor has an exit to a rear balcony overlooking a beautiful courtyard. It is a spacious multi-level building of 370 sqm in Gran Vía, in the heart of the Eixample district. The property consists of a ground floor space of 107 m<sup>2</sup>, in a commercial and residential area with a lot of traffic, one floor -1 with two premises of 141sqm and 162sqm with direct access to a garden of 297sqm. The premises are spacious and diaphanous. It has functional divisions, taking advantage of natural lighting and ventilation. The space is fully adapted for multipurpose uses. Located in one of the most sought-after areas of Barcelona. Very well connected, a few meters from the Mercat Sant Antoni and Plaza España. Quiet, residential, pleasant area with green areas and shops around. Excellent connection with public and private transport, as the Rocafort metro station (L1) is just [...]