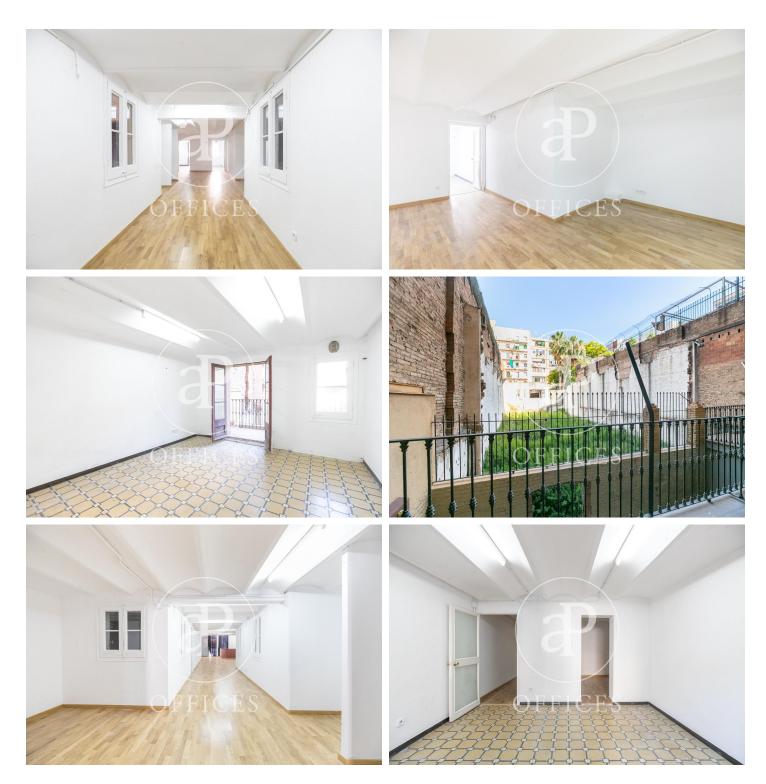

## 799,000 € | 410 m<sup>2</sup> + 297 m<sup>2</sup> terrace | 1948.78 €/m<sup>2</sup>

Premises for rent in Gran Via de les Corts Catalanes, central location ideal for charming restaurant businesses and respecting the Catalan architecture of Catalan vaulted ceilings. Office located at street level with direct entrance without architectural barriers, consists of two open floors with Catalan vault ceilings. It is a large space to be renovated with several possibilities. The ground floor has an exit to a rear balcony overlooking a beautiful courtyard. It is a spacious multi-level building of 370 sqm in Gran Vía, in the heart of the Eixample district. The property consists of a ground floor space of 107 m<sup>2</sup>, in a commercial and residential area with a lot of traffic, one floor -1 with two premises of 141sqm and 162sqm with direct access to a garden of 297sqm. The premises are spacious and diaphanous. It has functional divisions, taking advantage of natural lighting and ventilation. The space is fully adapted for multipurpose uses. Located in one of the most sought-after areas of Barcelona. Very well connected, a few meters from the Mercat Sant Antoni and Plaza España. Quiet, residential, pleasant area with green areas and shops around. Excellent connection with public and private transport, as the Rocafort metro station (L1) is just [...]