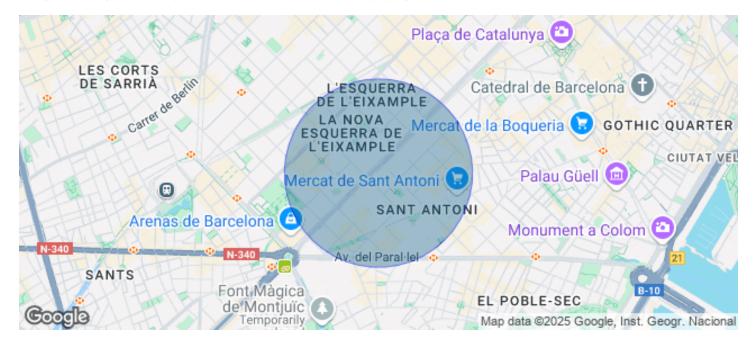

## Office - Local in Gran Via de les Corts Catalanes

Ref. VOB2006003

Mixto - Divided by partitions distribution Barcelona / Eixample Esquerra

- Mosaic floor
- ✓ Kitchen without office
- ✓ Security door
- ✓ A/C
- Heating
- Condition: For renovation

## 799,000 € | 410 m<sup>2</sup> + 297 m<sup>2</sup> terrace | 1948.78 €/m<sup>2</sup>

Premises for rent in Gran Via de les Corts Catalanes, central location ideal for charming restaurant businesses and respecting the Catalan architecture of Catalan vaulted ceilings. Office located at street level with direct entrance without architectural barriers, consists of two open floors with Catalan vault ceilings. It is a large space to be renovated with several possibilities. The ground floor has an exit to a rear balcony overlooking a beautiful courtyard. It is a spacious multi-level building of 370 sqm in Gran Vía, in the heart of the Eixample district. The property consists of a ground floor space of 107 m<sup>2</sup>, in a commercial and residential area with a lot of traffic, one floor -1 with two premises of 141sqm and 162sqm with direct access to a garden of 297sqm. The premises are spacious and diaphanous. It has functional divisions, taking advantage of natural lighting and ventilation. The space is fully adapted for multipurpose uses. Located in one of the most sought-after areas of Barcelona. Very well connected, a few meters from the Mercat Sant Antoni and Plaza España. Quiet, residential, pleasant area with green areas and shops around. Excellent connection with public and private transport, as the Rocafort metro station (L1) is just [...]