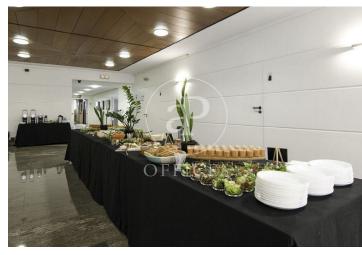

## Price from 8,660 €

The building has spaces from 300 to 680 m2 fully prepared for a quick and smooth implementation. It is located on Marina Street in the Eixample District of Barcelona. Built in 1997 and recently renovated, it consists of 6,433.16 m<sup>2</sup> of built area above ground level and 3,091.10 m<sup>2</sup> of area below ground level where 56 parking spaces are located. In addition, both on the first floor and on the mezzanine floor there are two outdoor terraces that in turn overlook a public garden, located at the rear of the building. The office floors have a communication core that includes an emergency staircase, entrance hall and elevators. modules per floor. The office space has a clear height of 2.50 m, with excellent natural light. The building has a large cafeteria for use by all building tenants and their staff, in addition to on-site restaurant / catering services which will resume during 2022. The office floors feature fully upgraded technology and communications system connections, newly renovated office areas that can be quickly and cost effectively reconfigured to suit whatever internal configuration the company selects for their floor plan. Basic characteristics: Floors from 433 to 683 m<sup>2</sup> constructed, 678 m<sup>2</sup> usable (divisible into up to 4 offices). 6 floors Diapha [...]