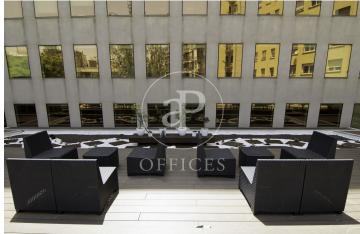

## Price from 8,660 €

The building has spaces from 300 to 680 m2 fully prepared for a quick and smooth implementation. It is located on Marina Street in the Eixample District of Barcelona. Built in 1997 and recently renovated, it consists of 6,433.16 m<sup>2</sup> of built area above ground level and 3,091.10 m<sup>2</sup> of area below ground level where 56 parking spaces are located. In addition, both on the first floor and on the mezzanine floor there are two outdoor terraces that in turn overlook a public garden, located at the rear of the building. The office floors have a communication core that includes an emergency staircase, entrance hall and elevators. modules per floor. The office space has a clear height of 2.50 m, with excellent natural light. The building has a large cafeteria for use by all building tenants and their staff, in addition to on-site restaurant / catering services which will resume during 2022. The office floors feature fully upgraded technology and communications system connections, newly renovated office areas that can be quickly and cost effectively reconfigured to suit whatever internal configuration the company selects for their floor plan. Basic characteristics: Floors from 433 to 683 m<sup>2</sup> constructed, 678 m<sup>2</sup> usable (divisible into up to 4 offices). 6 floors Diapha [...]