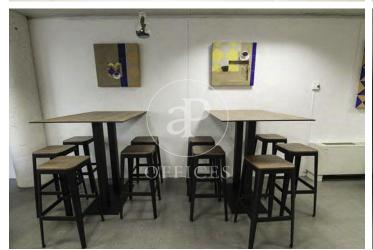

## Price from 8,660 €

The building has spaces from 300 to 680 m2 fully prepared for a quick and smooth implementation. It is located on Marina Street in the Eixample District of Barcelona. Built in 1997 and recently renovated, it consists of 6,433.16 m<sup>2</sup> of built area above ground level and 3,091.10 m<sup>2</sup> of area below ground level where 56 parking spaces are located. In addition, both on the first floor and on the mezzanine floor there are two outdoor terraces that in turn overlook a public garden, located at the rear of the building. The office floors have a communication core that includes an emergency staircase, entrance hall and elevators. modules per floor. The office space has a clear height of 2.50 m, with excellent natural light. The building has a large cafeteria for use by all building tenants and their staff, in addition to on-site restaurant / catering services which will resume during 2022. The office floors feature fully upgraded technology and communications system connections, newly renovated office areas that can be quickly and cost effectively reconfigured to suit whatever internal configuration the company selects for their floor plan. Basic characteristics: Floors from 433 to 683 m<sup>2</sup> constructed, 678 m<sup>2</sup> usable (divisible into up to 4 offices). 6 floors Diapha [...]