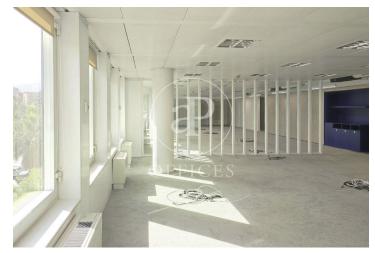

## Price from 8,660 €

The building has spaces from 300 to 680 m2 fully prepared for a quick and smooth implementation. It is located on Marina Street in the Eixample District of Barcelona. Built in 1997 and recently renovated, it consists of 6,433.16 m<sup>2</sup> of built area above ground level and 3,091.10 m<sup>2</sup> of area below ground level where 56 parking spaces are located. In addition, both on the first floor and on the mezzanine floor there are two outdoor terraces that in turn overlook a public garden, located at the rear of the building. The office floors have a communication core that includes an emergency staircase, entrance hall and elevators. modules per floor. The office space has a clear height of 2.50 m, with excellent natural light. The building has a large cafeteria for use by all building tenants and their staff, in addition to on-site restaurant / catering services which will resume during 2022. The office floors feature fully upgraded technology and communications system connections, newly renovated office areas that can be quickly and cost effectively reconfigured to suit whatever internal configuration the company selects for their floor plan. Basic characteristics: Floors from 433 to 683 m<sup>2</sup> constructed, 678 m<sup>2</sup> usable (divisible into up to 4 offices). 6 floors Diapha [...]