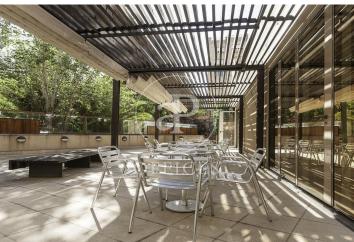

## Price from 8,660 €

The building has spaces from 300 to 680 m2 fully prepared for a quick and smooth implementation. It is located on Marina Street in the Eixample District of Barcelona. Built in 1997 and recently renovated, it consists of 6,433.16 m<sup>2</sup> of built area above ground level and 3,091.10 m<sup>2</sup> of area below ground level where 56 parking spaces are located. In addition, both on the first floor and on the mezzanine floor there are two outdoor terraces that in turn overlook a public garden, located at the rear of the building. The office floors have a communication core that includes an emergency staircase, entrance hall and elevators. modules per floor. The office space has a clear height of 2.50 m, with excellent natural light. The building has a large cafeteria for use by all building tenants and their staff, in addition to on-site restaurant / catering services which will resume during 2022. The office floors feature fully upgraded technology and communications system connections, newly renovated office areas that can be quickly and cost effectively reconfigured to suit whatever internal configuration the company selects for their floor plan. Basic characteristics: Floors from 433 to 683 m<sup>2</sup> constructed, 678 m<sup>2</sup> usable (divisible into up to 4 offices). 6 floors Diapha [...]