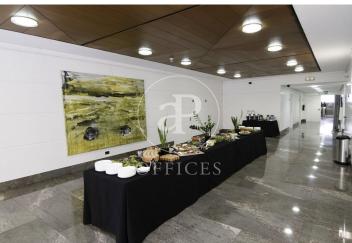

## Price from 8,660 €

The building has spaces from 300 to 680 m2 fully prepared for a quick and smooth implementation. It is located on Marina Street in the Eixample District of Barcelona. Built in 1997 and recently renovated, it consists of 6,433.16 m<sup>2</sup> of built area above ground level and 3,091.10 m<sup>2</sup> of area below ground level where 56 parking spaces are located. In addition, both on the first floor and on the mezzanine floor there are two outdoor terraces that in turn overlook a public garden, located at the rear of the building. The office floors have a communication core that includes an emergency staircase, entrance hall and elevators. modules per floor. The office space has a clear height of 2.50 m, with excellent natural light. The building has a large cafeteria for use by all building tenants and their staff, in addition to on-site restaurant / catering services which will resume during 2022. The office floors feature fully upgraded technology and communications system connections, newly renovated office areas that can be quickly and cost effectively reconfigured to suit whatever internal configuration the company selects for their floor plan. Basic characteristics: Floors from 433 to 683 m<sup>2</sup> constructed, 678 m<sup>2</sup> usable (divisible into up to 4 offices). 6 floors Diapha [...]