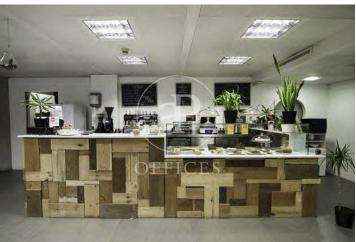

## Price from 8,660 €

The building has spaces from 300 to 680 m2 fully prepared for a quick and smooth implementation. It is located on Marina Street in the Eixample District of Barcelona. Built in 1997 and recently renovated, it consists of 6,433.16 m<sup>2</sup> of built area above ground level and 3,091.10 m<sup>2</sup> of area below ground level where 56 parking spaces are located. In addition, both on the first floor and on the mezzanine floor there are two outdoor terraces that in turn overlook a public garden, located at the rear of the building. The office floors have a communication core that includes an emergency staircase, entrance hall and elevators. modules per floor. The office space has a clear height of 2.50 m, with excellent natural light. The building has a large cafeteria for use by all building tenants and their staff, in addition to on-site restaurant / catering services which will resume during 2022. The office floors feature fully upgraded technology and communications system connections, newly renovated office areas that can be quickly and cost effectively reconfigured to suit whatever internal configuration the company selects for their floor plan. Basic characteristics: Floors from 433 to 683 m<sup>2</sup> constructed, 678 m<sup>2</sup> usable (divisible into up to 4 offices). 6 floors Diapha [...]