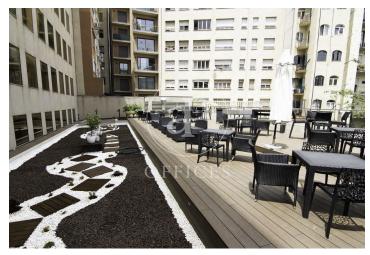

## Price from 8,660 €

The building has spaces from 300 to 680 m2 fully prepared for a quick and smooth implementation. It is located on Marina Street in the Eixample District of Barcelona. Built in 1997 and recently renovated, it consists of 6,433.16 m<sup>2</sup> of built area above ground level and 3,091.10 m<sup>2</sup> of area below ground level where 56 parking spaces are located. In addition, both on the first floor and on the mezzanine floor there are two outdoor terraces that in turn overlook a public garden, located at the rear of the building. The office floors have a communication core that includes an emergency staircase, entrance hall and elevators. modules per floor. The office space has a clear height of 2.50 m, with excellent natural light. The building has a large cafeteria for use by all building tenants and their staff, in addition to on-site restaurant / catering services which will resume during 2022. The office floors feature fully upgraded technology and communications system connections, newly renovated office areas that can be quickly and cost effectively reconfigured to suit whatever internal configuration the company selects for their floor plan. Basic characteristics: Floors from 433 to 683 m<sup>2</sup> constructed, 678 m<sup>2</sup> usable (divisible into up to 4 offices). 6 floors Diapha [...]