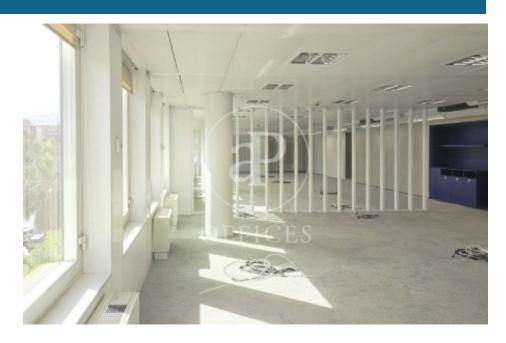

## Price from 8,660 €

The building has spaces from 300 to 680 m2 fully prepared for a quick and smooth implementation. It is located on Marina Street in the Eixample District of Barcelona. Built in 1997 and recently renovated, it consists of 6,433.16 m<sup>2</sup> of built area above ground level and 3,091.10 m<sup>2</sup> of area below ground level where 56 parking spaces are located. In addition, both on the first floor and on the mezzanine floor there are two outdoor terraces that in turn overlook a public garden, located at the rear of the building. The office floors have a communication core that includes an emergency staircase, entrance hall and elevators. modules per floor. The office space has a clear height of 2.50 m, with excellent natural light. The building has a large cafeteria for use by all building tenants and their staff, in addition to on-site restaurant / catering services which will resume during 2022. The office floors feature fully upgraded technology and communications system connections, newly renovated office areas that can be quickly and cost effectively reconfigured to suit whatever internal configuration the company selects for their floor plan. Basic characteristics: Floors from 433 to 683 m<sup>2</sup> constructed, 678 m<sup>2</sup> usable (divisible into up to 4 offices). 6 floors Diapha [...]