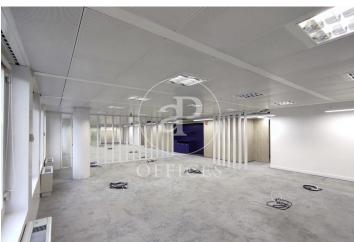

## Price from 8,660 €

The building has spaces from 300 to 680 m2 fully prepared for a quick and smooth implementation. It is located on Marina Street in the Eixample District of Barcelona. Built in 1997 and recently renovated, it consists of 6,433.16 m<sup>2</sup> of built area above ground level and 3,091.10 m<sup>2</sup> of area below ground level where 56 parking spaces are located. In addition, both on the first floor and on the mezzanine floor there are two outdoor terraces that in turn overlook a public garden, located at the rear of the building. The office floors have a communication core that includes an emergency staircase, entrance hall and elevators. modules per floor. The office space has a clear height of 2.50 m, with excellent natural light. The building has a large cafeteria for use by all building tenants and their staff, in addition to on-site restaurant / catering services which will resume during 2022. The office floors feature fully upgraded technology and communications system connections, newly renovated office areas that can be quickly and cost effectively reconfigured to suit whatever internal configuration the company selects for their floor plan. Basic characteristics: Floors from 433 to 683 m<sup>2</sup> constructed, 678 m<sup>2</sup> usable (divisible into up to 4 offices). 6 floors Diapha [...]