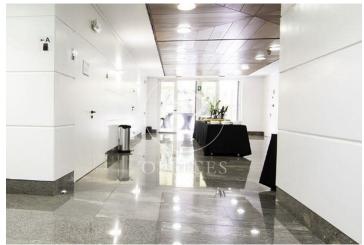

## Price from 8,660 €

The building has spaces from 300 to 680 m2 fully prepared for a quick and smooth implementation. It is located on Marina Street in the Eixample District of Barcelona. Built in 1997 and recently renovated, it consists of 6,433.16 m<sup>2</sup> of built area above ground level and 3,091.10 m<sup>2</sup> of area below ground level where 56 parking spaces are located. In addition, both on the first floor and on the mezzanine floor there are two outdoor terraces that in turn overlook a public garden, located at the rear of the building. The office floors have a communication core that includes an emergency staircase, entrance hall and elevators. modules per floor. The office space has a clear height of 2.50 m, with excellent natural light. The building has a large cafeteria for use by all building tenants and their staff, in addition to on-site restaurant / catering services which will resume during 2022. The office floors feature fully upgraded technology and communications system connections, newly renovated office areas that can be quickly and cost effectively reconfigured to suit whatever internal configuration the company selects for their floor plan. Basic characteristics: Floors from 433 to 683 m<sup>2</sup> constructed, 678 m<sup>2</sup> usable (divisible into up to 4 offices). 6 floors Diapha [...]