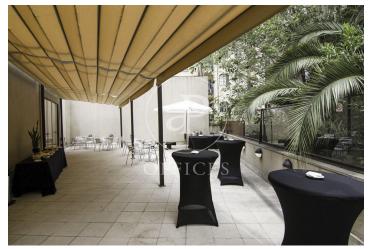

## Price from 8,660 €

The building has spaces from 300 to 680 m2 fully prepared for a quick and smooth implementation. It is located on Marina Street in the Eixample District of Barcelona. Built in 1997 and recently renovated, it consists of 6,433.16 m<sup>2</sup> of built area above ground level and 3,091.10 m<sup>2</sup> of area below ground level where 56 parking spaces are located. In addition, both on the first floor and on the mezzanine floor there are two outdoor terraces that in turn overlook a public garden, located at the rear of the building. The office floors have a communication core that includes an emergency staircase, entrance hall and elevators. modules per floor. The office space has a clear height of 2.50 m, with excellent natural light. The building has a large cafeteria for use by all building tenants and their staff, in addition to on-site restaurant / catering services which will resume during 2022. The office floors feature fully upgraded technology and communications system connections, newly renovated office areas that can be quickly and cost effectively reconfigured to suit whatever internal configuration the company selects for their floor plan. Basic characteristics: Floors from 433 to 683 m<sup>2</sup> constructed, 678 m<sup>2</sup> usable (divisible into up to 4 offices). 6 floors Diapha [...]