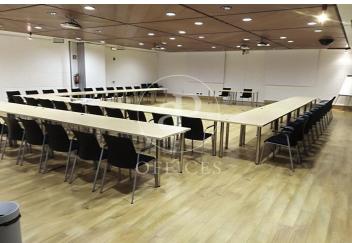

## Price from 8,660 €

The building has spaces from 300 to 680 m2 fully prepared for a quick and smooth implementation. It is located on Marina Street in the Eixample District of Barcelona. Built in 1997 and recently renovated, it consists of 6,433.16 m<sup>2</sup> of built area above ground level and 3,091.10 m<sup>2</sup> of area below ground level where 56 parking spaces are located. In addition, both on the first floor and on the mezzanine floor there are two outdoor terraces that in turn overlook a public garden, located at the rear of the building. The office floors have a communication core that includes an emergency staircase, entrance hall and elevators. modules per floor. The office space has a clear height of 2.50 m, with excellent natural light. The building has a large cafeteria for use by all building tenants and their staff, in addition to on-site restaurant / catering services which will resume during 2022. The office floors feature fully upgraded technology and communications system connections, newly renovated office areas that can be quickly and cost effectively reconfigured to suit whatever internal configuration the company selects for their floor plan. Basic characteristics: Floors from 433 to 683 m<sup>2</sup> constructed, 678 m<sup>2</sup> usable (divisible into up to 4 offices). 6 floors Diapha [...]