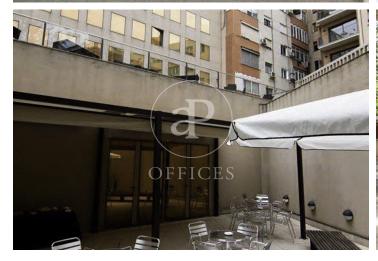

## Price from 8,660 €

The building has spaces from 300 to 680 m2 fully prepared for a quick and smooth implementation. It is located on Marina Street in the Eixample District of Barcelona. Built in 1997 and recently renovated, it consists of 6,433.16 m<sup>2</sup> of built area above ground level and 3,091.10 m<sup>2</sup> of area below ground level where 56 parking spaces are located. In addition, both on the first floor and on the mezzanine floor there are two outdoor terraces that in turn overlook a public garden, located at the rear of the building. The office floors have a communication core that includes an emergency staircase, entrance hall and elevators. modules per floor. The office space has a clear height of 2.50 m, with excellent natural light. The building has a large cafeteria for use by all building tenants and their staff, in addition to on-site restaurant / catering services which will resume during 2022. The office floors feature fully upgraded technology and communications system connections, newly renovated office areas that can be quickly and cost effectively reconfigured to suit whatever internal configuration the company selects for their floor plan. Basic characteristics: Floors from 433 to 683 m<sup>2</sup> constructed, 678 m<sup>2</sup> usable (divisible into up to 4 offices). 6 floors Diapha [...]