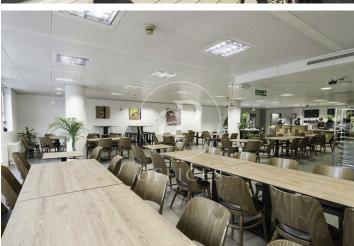

## Price from 8,660 €

The building has spaces from 300 to 680 m2 fully prepared for a quick and smooth implementation. It is located on Marina Street in the Eixample District of Barcelona. Built in 1997 and recently renovated, it consists of 6,433.16 m<sup>2</sup> of built area above ground level and 3,091.10 m<sup>2</sup> of area below ground level where 56 parking spaces are located. In addition, both on the first floor and on the mezzanine floor there are two outdoor terraces that in turn overlook a public garden, located at the rear of the building. The office floors have a communication core that includes an emergency staircase, entrance hall and elevators. modules per floor. The office space has a clear height of 2.50 m, with excellent natural light. The building has a large cafeteria for use by all building tenants and their staff, in addition to on-site restaurant / catering services which will resume during 2022. The office floors feature fully upgraded technology and communications system connections, newly renovated office areas that can be quickly and cost effectively reconfigured to suit whatever internal configuration the company selects for their floor plan. Basic characteristics: Floors from 433 to 683 m<sup>2</sup> constructed, 678 m<sup>2</sup> usable (divisible into up to 4 offices). 6 floors Diapha [...]