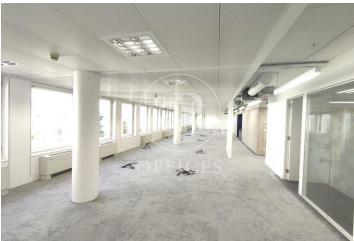

## Price from 8,660 €

The building has spaces from 300 to 680 m2 fully prepared for a quick and smooth implementation. It is located on Marina Street in the Eixample District of Barcelona. Built in 1997 and recently renovated, it consists of 6,433.16 m<sup>2</sup> of built area above ground level and 3,091.10 m<sup>2</sup> of area below ground level where 56 parking spaces are located. In addition, both on the first floor and on the mezzanine floor there are two outdoor terraces that in turn overlook a public garden, located at the rear of the building. The office floors have a communication core that includes an emergency staircase, entrance hall and elevators. modules per floor. The office space has a clear height of 2.50 m, with excellent natural light. The building has a large cafeteria for use by all building tenants and their staff, in addition to on-site restaurant / catering services which will resume during 2022. The office floors feature fully upgraded technology and communications system connections, newly renovated office areas that can be quickly and cost effectively reconfigured to suit whatever internal configuration the company selects for their floor plan. Basic characteristics: Floors from 433 to 683 m<sup>2</sup> constructed, 678 m<sup>2</sup> usable (divisible into up to 4 offices). 6 floors Diapha [...]