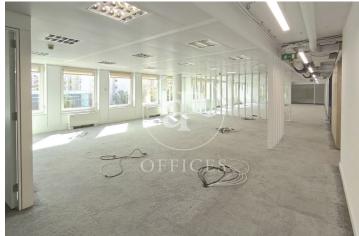

## Price from 8,660 €

The building has spaces from 300 to 680 m2 fully prepared for a quick and smooth implementation. It is located on Marina Street in the Eixample District of Barcelona. Built in 1997 and recently renovated, it consists of 6,433.16 m<sup>2</sup> of built area above ground level and 3,091.10 m<sup>2</sup> of area below ground level where 56 parking spaces are located. In addition, both on the first floor and on the mezzanine floor there are two outdoor terraces that in turn overlook a public garden, located at the rear of the building. The office floors have a communication core that includes an emergency staircase, entrance hall and elevators. modules per floor. The office space has a clear height of 2.50 m, with excellent natural light. The building has a large cafeteria for use by all building tenants and their staff, in addition to on-site restaurant / catering services which will resume during 2022. The office floors feature fully upgraded technology and communications system connections, newly renovated office areas that can be quickly and cost effectively reconfigured to suit whatever internal configuration the company selects for their floor plan. Basic characteristics: Floors from 433 to 683 m<sup>2</sup> constructed, 678 m<sup>2</sup> usable (divisible into up to 4 offices). 6 floors Diapha [...]