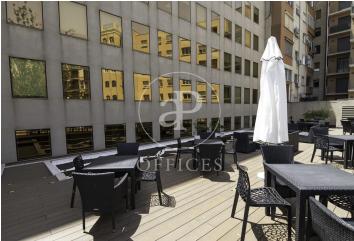

## Price from 8,660 €

The building has spaces from 300 to 680 m2 fully prepared for a quick and smooth implementation. It is located on Marina Street in the Eixample District of Barcelona. Built in 1997 and recently renovated, it consists of 6,433.16 m<sup>2</sup> of built area above ground level and 3,091.10 m<sup>2</sup> of area below ground level where 56 parking spaces are located. In addition, both on the first floor and on the mezzanine floor there are two outdoor terraces that in turn overlook a public garden, located at the rear of the building. The office floors have a communication core that includes an emergency staircase, entrance hall and elevators. modules per floor. The office space has a clear height of 2.50 m, with excellent natural light. The building has a large cafeteria for use by all building tenants and their staff, in addition to on-site restaurant / catering services which will resume during 2022. The office floors feature fully upgraded technology and communications system connections, newly renovated office areas that can be quickly and cost effectively reconfigured to suit whatever internal configuration the company selects for their floor plan. Basic characteristics: Floors from 433 to 683 m<sup>2</sup> constructed, 678 m<sup>2</sup> usable (divisible into up to 4 offices). 6 floors Diapha [...]