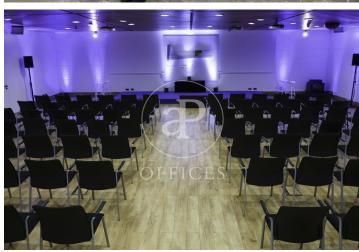

## Price from 8,660 €

The building has spaces from 300 to 680 m2 fully prepared for a quick and smooth implementation. It is located on Marina Street in the Eixample District of Barcelona. Built in 1997 and recently renovated, it consists of 6,433.16 m<sup>2</sup> of built area above ground level and 3,091.10 m<sup>2</sup> of area below ground level where 56 parking spaces are located. In addition, both on the first floor and on the mezzanine floor there are two outdoor terraces that in turn overlook a public garden, located at the rear of the building. The office floors have a communication core that includes an emergency staircase, entrance hall and elevators. modules per floor. The office space has a clear height of 2.50 m, with excellent natural light. The building has a large cafeteria for use by all building tenants and their staff, in addition to on-site restaurant / catering services which will resume during 2022. The office floors feature fully upgraded technology and communications system connections, newly renovated office areas that can be quickly and cost effectively reconfigured to suit whatever internal configuration the company selects for their floor plan. Basic characteristics: Floors from 433 to 683 m<sup>2</sup> constructed, 678 m<sup>2</sup> usable (divisible into up to 4 offices). 6 floors Diapha [...]