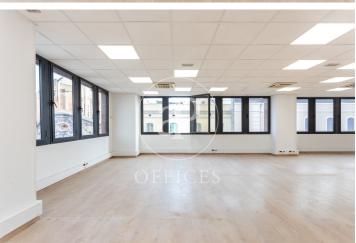

## 2,100 € | 150 m<sup>2</sup>

Fantastic office for rent, located on Calle Còrsega, just a few meters from Paseo de Gracia and Avenida Diagonal. The building is exclusively for office use and features a recently renovated lobby, concierge service during continuous hours, 2 elevators, 24-hour security, and parking availability within the building. The office, measuring 140 m², is located on the 7th floor and is dual aspect. In excellent condition, it is ready to start work immediately. It is laid out as a large, open, spacious, and very bright room that can adapt to various functional needs, providing very comfortable workspaces. It has 2 bathrooms within the office. It is equipped with a modular false ceiling with integrated LED lighting, parquet flooring, a cassette air conditioning system (hot/cold), and pre-installed electrical wiring. Excellent location in an area known for its architectural and cultural value, at the heart of commercial and financial activity. Very well connected by public transportation: Metro (lines L3 and L5), FGC, buses (7, 20, 22, 24, 33, 34, 39, H10, V15, V17). The rent does NOT include community fees and IBI (property tax) (400€/month).