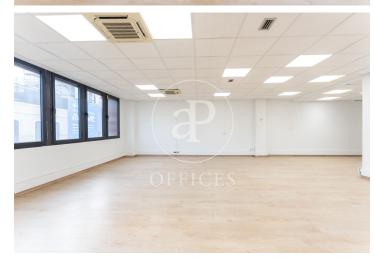

## 2,100 € | 150 m<sup>2</sup>

Fantastic office for rent, located on Calle Còrsega, just a few meters from Paseo de Gracia and Avenida Diagonal. The building is exclusively for office use and features a recently renovated lobby, concierge service during continuous hours, 2 elevators, 24-hour security, and parking availability within the building. The office, measuring 140 m², is located on the 7th floor and is dual aspect. In excellent condition, it is ready to start work immediately. It is laid out as a large, open, spacious, and very bright room that can adapt to various functional needs, providing very comfortable workspaces. It has 2 bathrooms within the office. It is equipped with a modular false ceiling with integrated LED lighting, parquet flooring, a cassette air conditioning system (hot/cold), and pre-installed electrical wiring. Excellent location in an area known for its architectural and cultural value, at the heart of commercial and financial activity. Very well connected by public transportation: Metro (lines L3 and L5), FGC, buses (7, 20, 22, 24, 33, 34, 39, H10, V15, V17). The rent does NOT include community fees and IBI (property tax) (400€/month).