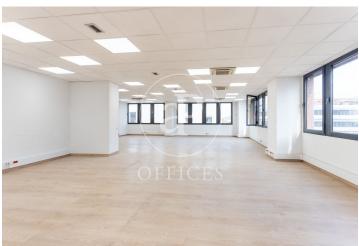

## 2,100 € | 150 m<sup>2</sup>

Fantastic office for rent, located on Calle Còrsega, just a few meters from Paseo de Gracia and Avenida Diagonal. The building is exclusively for office use and features a recently renovated lobby, concierge service during continuous hours, 2 elevators, 24-hour security, and parking availability within the building. The office, measuring 140 m², is located on the 7th floor and is dual aspect. In excellent condition, it is ready to start work immediately. It is laid out as a large, open, spacious, and very bright room that can adapt to various functional needs, providing very comfortable workspaces. It has 2 bathrooms within the office. It is equipped with a modular false ceiling with integrated LED lighting, parquet flooring, a cassette air conditioning system (hot/cold), and pre-installed electrical wiring. Excellent location in an area known for its architectural and cultural value, at the heart of commercial and financial activity. Very well connected by public transportation: Metro (lines L3 and L5), FGC, buses (7, 20, 22, 24, 33, 34, 39, H10, V15, V17). The rent does NOT include community fees and IBI (property tax) (400€/month).