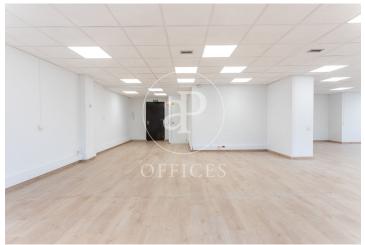

## 2,100 € | 150 m<sup>2</sup>

Fantastic office for rent, located on Calle Còrsega, just a few meters from Paseo de Gracia and Avenida Diagonal. The building is exclusively for office use and features a recently renovated lobby, concierge service during continuous hours, 2 elevators, 24-hour security, and parking availability within the building. The office, measuring 140 m², is located on the 7th floor and is dual aspect. In excellent condition, it is ready to start work immediately. It is laid out as a large, open, spacious, and very bright room that can adapt to various functional needs, providing very comfortable workspaces. It has 2 bathrooms within the office. It is equipped with a modular false ceiling with integrated LED lighting, parquet flooring, a cassette air conditioning system (hot/cold), and pre-installed electrical wiring. Excellent location in an area known for its architectural and cultural value, at the heart of commercial and financial activity. Very well connected by public transportation: Metro (lines L3 and L5), FGC, buses (7, 20, 22, 24, 33, 34, 39, H10, V15, V17). The rent does NOT include community fees and IBI (property tax) (400€/month).