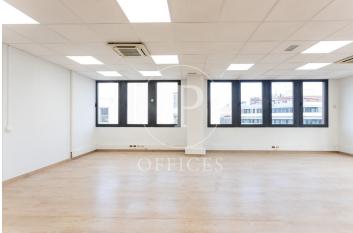

## 2,100 € | 150 m<sup>2</sup>

Fantastic office for rent, located on Calle Còrsega, just a few meters from Paseo de Gracia and Avenida Diagonal. The building is exclusively for office use and features a recently renovated lobby, concierge service during continuous hours, 2 elevators, 24-hour security, and parking availability within the building. The office, measuring 140 m², is located on the 7th floor and is dual aspect. In excellent condition, it is ready to start work immediately. It is laid out as a large, open, spacious, and very bright room that can adapt to various functional needs, providing very comfortable workspaces. It has 2 bathrooms within the office. It is equipped with a modular false ceiling with integrated LED lighting, parquet flooring, a cassette air conditioning system (hot/cold), and pre-installed electrical wiring. Excellent location in an area known for its architectural and cultural value, at the heart of commercial and financial activity. Very well connected by public transportation: Metro (lines L3 and L5), FGC, buses (7, 20, 22, 24, 33, 34, 39, H10, V15, V17). The rent does NOT include community fees and IBI (property tax) (400€/month).