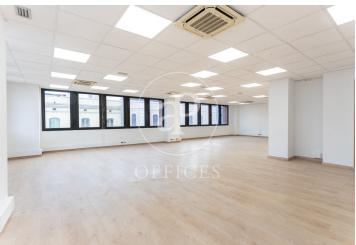

## 2,100 € | 150 m<sup>2</sup>

Fantastic office for rent, located on Calle Còrsega, just a few meters from Paseo de Gracia and Avenida Diagonal. The building is exclusively for office use and features a recently renovated lobby, concierge service during continuous hours, 2 elevators, 24-hour security, and parking availability within the building. The office, measuring 140 m², is located on the 7th floor and is dual aspect. In excellent condition, it is ready to start work immediately. It is laid out as a large, open, spacious, and very bright room that can adapt to various functional needs, providing very comfortable workspaces. It has 2 bathrooms within the office. It is equipped with a modular false ceiling with integrated LED lighting, parquet flooring, a cassette air conditioning system (hot/cold), and pre-installed electrical wiring. Excellent location in an area known for its architectural and cultural value, at the heart of commercial and financial activity. Very well connected by public transportation: Metro (lines L3 and L5), FGC, buses (7, 20, 22, 24, 33, 34, 39, H10, V15, V17). The rent does NOT include community fees and IBI (property tax) (400€/month).