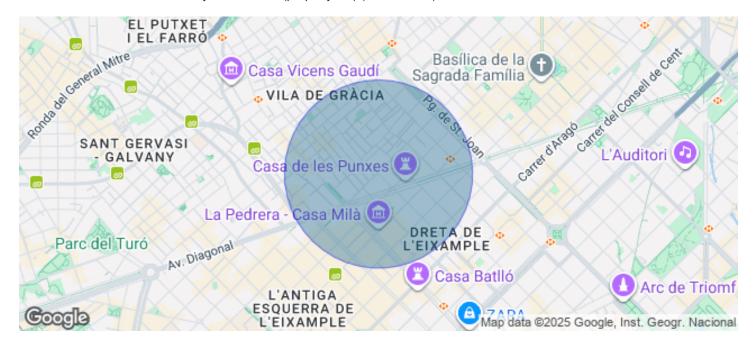

## Office for rent on Calle Còrsega, just a few meters from Paseo de Gracia

Ref. AOB2411005

## Barcelona / Gracia

- Concierge
- A/C
- Heating
- Condition: Good

## 2,100 € | 150 m<sup>2</sup>

Fantastic office for rent, located on Calle Còrsega, just a few meters from Paseo de Gracia and Avenida Diagonal. The building is exclusively for office use and features a recently renovated lobby, concierge service during continuous hours, 2 elevators, 24-hour security, and parking availability within the building. The office, measuring 140 m², is located on the 7th floor and is dual aspect. In excellent condition, it is ready to start work immediately. It is laid out as a large, open, spacious, and very bright room that can adapt to various functional needs, providing very comfortable workspaces. It has 2 bathrooms within the office. It is equipped with a modular false ceiling with integrated LED lighting, parquet flooring, a cassette air conditioning system (hot/cold), and pre-installed electrical wiring. Excellent location in an area known for its architectural and cultural value, at the heart of commercial and financial activity. Very well connected by public transportation: Metro (lines L3 and L5), FGC, buses (7, 20, 22, 24, 33, 34, 39, H10, V15, V17). The rent does NOT include community fees and IBI (property tax) (400€/month).