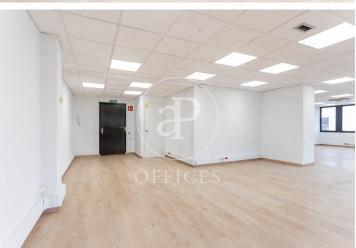

## 2,100 € | 150 m<sup>2</sup>

Fantastic office for rent, located on Calle Còrsega, just a few meters from Paseo de Gracia and Avenida Diagonal. The building is exclusively for office use and features a recently renovated lobby, concierge service during continuous hours, 2 elevators, 24-hour security, and parking availability within the building. The office, measuring 140 m², is located on the 7th floor and is dual aspect. In excellent condition, it is ready to start work immediately. It is laid out as a large, open, spacious, and very bright room that can adapt to various functional needs, providing very comfortable workspaces. It has 2 bathrooms within the office. It is equipped with a modular false ceiling with integrated LED lighting, parquet flooring, a cassette air conditioning system (hot/cold), and pre-installed electrical wiring. Excellent location in an area known for its architectural and cultural value, at the heart of commercial and financial activity. Very well connected by public transportation: Metro (lines L3 and L5), FGC, buses (7, 20, 22, 24, 33, 34, 39, H10, V15, V17). The rent does NOT include community fees and IBI (property tax) (400€/month).