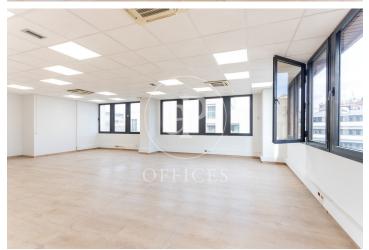

## 2,100 € | 150 m<sup>2</sup>

Fantastic office for rent, located on Calle Còrsega, just a few meters from Paseo de Gracia and Avenida Diagonal. The building is exclusively for office use and features a recently renovated lobby, concierge service during continuous hours, 2 elevators, 24-hour security, and parking availability within the building. The office, measuring 140 m², is located on the 7th floor and is dual aspect. In excellent condition, it is ready to start work immediately. It is laid out as a large, open, spacious, and very bright room that can adapt to various functional needs, providing very comfortable workspaces. It has 2 bathrooms within the office. It is equipped with a modular false ceiling with integrated LED lighting, parquet flooring, a cassette air conditioning system (hot/cold), and pre-installed electrical wiring. Excellent location in an area known for its architectural and cultural value, at the heart of commercial and financial activity. Very well connected by public transportation: Metro (lines L3 and L5), FGC, buses (7, 20, 22, 24, 33, 34, 39, H10, V15, V17). The rent does NOT include community fees and IBI (property tax) (400€/month).