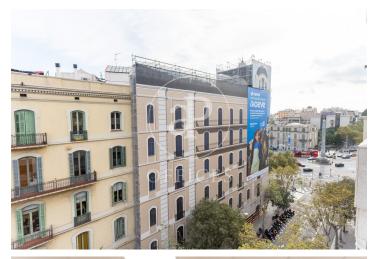

## Office for rent on Calle Còrsega, just a few meters from Paseo de Gracia

Ref. AOB2411005

## 2,100 € | 150 m<sup>2</sup>

Fantastic office for rent, located on Calle Còrsega, just a few meters from Paseo de Gracia and Avenida Diagonal. The building is exclusively for office use and features a recently renovated lobby, concierge service during continuous hours, 2 elevators, 24-hour security, and parking availability within the building. The office, measuring 140 m², is located on the 7th floor and is dual aspect. In excellent condition, it is ready to start work immediately. It is laid out as a large, open, spacious, and very bright room that can adapt to various functional needs, providing very comfortable workspaces. It has 2 bathrooms within the office. It is equipped with a modular false ceiling with integrated LED lighting, parquet flooring, a cassette air conditioning system (hot/cold), and pre-installed electrical wiring. Excellent location in an area known for its architectural and cultural value, at the heart of commercial and financial activity. Very well connected by public transportation: Metro (lines L3 and L5), FGC, buses (7, 20, 22, 24, 33, 34, 39, H10, V15, V17). The rent does NOT include community fees and IBI (property tax) (400€/month).