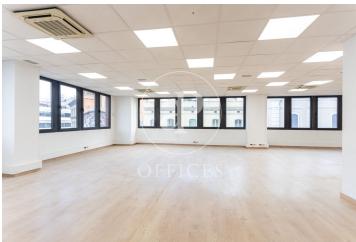

## 2,100 € | 150 m<sup>2</sup>

Fantastic office for rent, located on Calle Còrsega, just a few meters from Paseo de Gracia and Avenida Diagonal. The building is exclusively for office use and features a recently renovated lobby, concierge service during continuous hours, 2 elevators, 24-hour security, and parking availability within the building. The office, measuring 140 m², is located on the 7th floor and is dual aspect. In excellent condition, it is ready to start work immediately. It is laid out as a large, open, spacious, and very bright room that can adapt to various functional needs, providing very comfortable workspaces. It has 2 bathrooms within the office. It is equipped with a modular false ceiling with integrated LED lighting, parquet flooring, a cassette air conditioning system (hot/cold), and pre-installed electrical wiring. Excellent location in an area known for its architectural and cultural value, at the heart of commercial and financial activity. Very well connected by public transportation: Metro (lines L3 and L5), FGC, buses (7, 20, 22, 24, 33, 34, 39, H10, V15, V17). The rent does NOT include community fees and IBI (property tax) (400€/month).