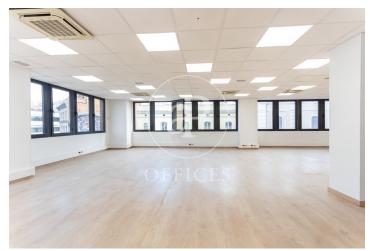

## 2,100 € | 150 m<sup>2</sup>

Fantastic office for rent, located on Calle Còrsega, just a few meters from Paseo de Gracia and Avenida Diagonal. The building is exclusively for office use and features a recently renovated lobby, concierge service during continuous hours, 2 elevators, 24-hour security, and parking availability within the building. The office, measuring 140 m², is located on the 7th floor and is dual aspect. In excellent condition, it is ready to start work immediately. It is laid out as a large, open, spacious, and very bright room that can adapt to various functional needs, providing very comfortable workspaces. It has 2 bathrooms within the office. It is equipped with a modular false ceiling with integrated LED lighting, parquet flooring, a cassette air conditioning system (hot/cold), and pre-installed electrical wiring. Excellent location in an area known for its architectural and cultural value, at the heart of commercial and financial activity. Very well connected by public transportation: Metro (lines L3 and L5), FGC, buses (7, 20, 22, 24, 33, 34, 39, H10, V15, V17). The rent does NOT include community fees and IBI (property tax) (400€/month).