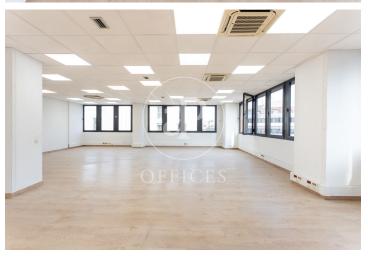

## 2,100 € | 150 m<sup>2</sup>

Fantastic office for rent, located on Calle Còrsega, just a few meters from Paseo de Gracia and Avenida Diagonal. The building is exclusively for office use and features a recently renovated lobby, concierge service during continuous hours, 2 elevators, 24-hour security, and parking availability within the building. The office, measuring 140 m², is located on the 7th floor and is dual aspect. In excellent condition, it is ready to start work immediately. It is laid out as a large, open, spacious, and very bright room that can adapt to various functional needs, providing very comfortable workspaces. It has 2 bathrooms within the office. It is equipped with a modular false ceiling with integrated LED lighting, parquet flooring, a cassette air conditioning system (hot/cold), and pre-installed electrical wiring. Excellent location in an area known for its architectural and cultural value, at the heart of commercial and financial activity. Very well connected by public transportation: Metro (lines L3 and L5), FGC, buses (7, 20, 22, 24, 33, 34, 39, H10, V15, V17). The rent does NOT include community fees and IBI (property tax) (400€/month).