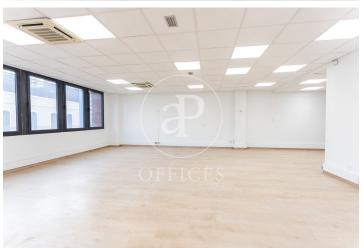

## 2,100 € | 150 m<sup>2</sup>

Fantastic office for rent, located on Calle Còrsega, just a few meters from Paseo de Gracia and Avenida Diagonal. The building is exclusively for office use and features a recently renovated lobby, concierge service during continuous hours, 2 elevators, 24-hour security, and parking availability within the building. The office, measuring 140 m², is located on the 7th floor and is dual aspect. In excellent condition, it is ready to start work immediately. It is laid out as a large, open, spacious, and very bright room that can adapt to various functional needs, providing very comfortable workspaces. It has 2 bathrooms within the office. It is equipped with a modular false ceiling with integrated LED lighting, parquet flooring, a cassette air conditioning system (hot/cold), and pre-installed electrical wiring. Excellent location in an area known for its architectural and cultural value, at the heart of commercial and financial activity. Very well connected by public transportation: Metro (lines L3 and L5), FGC, buses (7, 20, 22, 24, 33, 34, 39, H10, V15, V17). The rent does NOT include community fees and IBI (property tax) (400€/month).