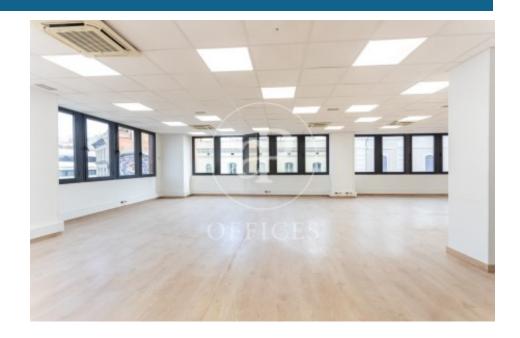

## 2,100 € | 150 m<sup>2</sup>

Fantastic office for rent, located on Calle Còrsega, just a few meters from Paseo de Gracia and Avenida Diagonal. The building is exclusively for office use and features a recently renovated lobby, concierge service during continuous hours, 2 elevators, 24-hour security, and parking availability within the building. The office, measuring 140 m², is located on the 7th floor and is dual aspect. In excellent condition, it is ready to start work immediately. It is laid out as a large, open, spacious, and very bright room that can adapt to various functional needs, providing very comfortable workspaces. It has 2 bathrooms within the office. It is equipped with a modular false ceiling with integrated LED lighting, parquet flooring, a cassette air conditioning system (hot/cold), and pre-installed electrical wiring. Excellent location in an area known for its architectural and cultural value, at the heart of commercial and financial activity. Very well connected by public transportation: Metro (lines L3 and L5), FGC, buses (7, 20, 22, 24, 33, 34, 39, H10, V15, V17). The rent does NOT include community fees and IBI (property tax) (400€/month).