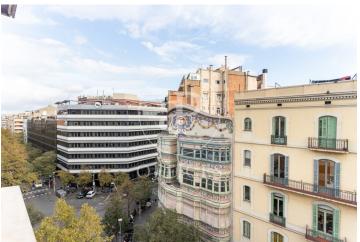

## 2,100 € | 150 m<sup>2</sup>

Fantastic office for rent, located on Calle Còrsega, just a few meters from Paseo de Gracia and Avenida Diagonal. The building is exclusively for office use and features a recently renovated lobby, concierge service during continuous hours, 2 elevators, 24-hour security, and parking availability within the building. The office, measuring 140 m², is located on the 7th floor and is dual aspect. In excellent condition, it is ready to start work immediately. It is laid out as a large, open, spacious, and very bright room that can adapt to various functional needs, providing very comfortable workspaces. It has 2 bathrooms within the office. It is equipped with a modular false ceiling with integrated LED lighting, parquet flooring, a cassette air conditioning system (hot/cold), and pre-installed electrical wiring. Excellent location in an area known for its architectural and cultural value, at the heart of commercial and financial activity. Very well connected by public transportation: Metro (lines L3 and L5), FGC, buses (7, 20, 22, 24, 33, 34, 39, H10, V15, V17). The rent does NOT include community fees and IBI (property tax) (400€/month).