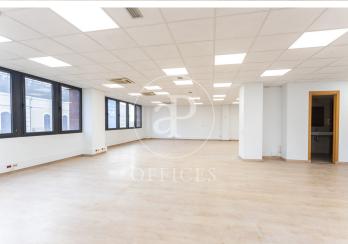

## 2,100 € | 150 m<sup>2</sup>

Fantastic office for rent, located on Calle Còrsega, just a few meters from Paseo de Gracia and Avenida Diagonal. The building is exclusively for office use and features a recently renovated lobby, concierge service during continuous hours, 2 elevators, 24-hour security, and parking availability within the building. The office, measuring 140 m², is located on the 7th floor and is dual aspect. In excellent condition, it is ready to start work immediately. It is laid out as a large, open, spacious, and very bright room that can adapt to various functional needs, providing very comfortable workspaces. It has 2 bathrooms within the office. It is equipped with a modular false ceiling with integrated LED lighting, parquet flooring, a cassette air conditioning system (hot/cold), and pre-installed electrical wiring. Excellent location in an area known for its architectural and cultural value, at the heart of commercial and financial activity. Very well connected by public transportation: Metro (lines L3 and L5), FGC, buses (7, 20, 22, 24, 33, 34, 39, H10, V15, V17). The rent does NOT include community fees and IBI (property tax) (400€/month).