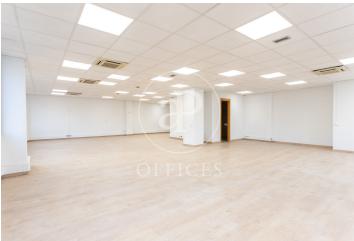

## 2,100 € | 150 m<sup>2</sup>

Fantastic office for rent, located on Calle Còrsega, just a few meters from Paseo de Gracia and Avenida Diagonal. The building is exclusively for office use and features a recently renovated lobby, concierge service during continuous hours, 2 elevators, 24-hour security, and parking availability within the building. The office, measuring 140 m², is located on the 7th floor and is dual aspect. In excellent condition, it is ready to start work immediately. It is laid out as a large, open, spacious, and very bright room that can adapt to various functional needs, providing very comfortable workspaces. It has 2 bathrooms within the office. It is equipped with a modular false ceiling with integrated LED lighting, parquet flooring, a cassette air conditioning system (hot/cold), and pre-installed electrical wiring. Excellent location in an area known for its architectural and cultural value, at the heart of commercial and financial activity. Very well connected by public transportation: Metro (lines L3 and L5), FGC, buses (7, 20, 22, 24, 33, 34, 39, H10, V15, V17). The rent does NOT include community fees and IBI (property tax) (400€/month).