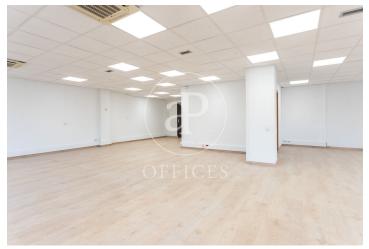

## 2,100 € | 150 m<sup>2</sup>

Fantastic office for rent, located on Calle Còrsega, just a few meters from Paseo de Gracia and Avenida Diagonal. The building is exclusively for office use and features a recently renovated lobby, concierge service during continuous hours, 2 elevators, 24-hour security, and parking availability within the building. The office, measuring 140 m², is located on the 7th floor and is dual aspect. In excellent condition, it is ready to start work immediately. It is laid out as a large, open, spacious, and very bright room that can adapt to various functional needs, providing very comfortable workspaces. It has 2 bathrooms within the office. It is equipped with a modular false ceiling with integrated LED lighting, parquet flooring, a cassette air conditioning system (hot/cold), and pre-installed electrical wiring. Excellent location in an area known for its architectural and cultural value, at the heart of commercial and financial activity. Very well connected by public transportation: Metro (lines L3 and L5), FGC, buses (7, 20, 22, 24, 33, 34, 39, H10, V15, V17). The rent does NOT include community fees and IBI (property tax) (400€/month).