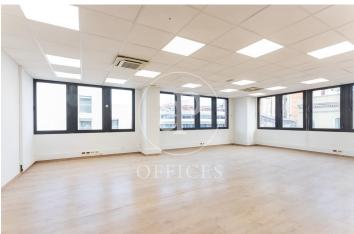

## 2,100 € | 150 m<sup>2</sup>

Fantastic office for rent, located on Calle Còrsega, just a few meters from Paseo de Gracia and Avenida Diagonal. The building is exclusively for office use and features a recently renovated lobby, concierge service during continuous hours, 2 elevators, 24-hour security, and parking availability within the building. The office, measuring 140 m², is located on the 7th floor and is dual aspect. In excellent condition, it is ready to start work immediately. It is laid out as a large, open, spacious, and very bright room that can adapt to various functional needs, providing very comfortable workspaces. It has 2 bathrooms within the office. It is equipped with a modular false ceiling with integrated LED lighting, parquet flooring, a cassette air conditioning system (hot/cold), and pre-installed electrical wiring. Excellent location in an area known for its architectural and cultural value, at the heart of commercial and financial activity. Very well connected by public transportation: Metro (lines L3 and L5), FGC, buses (7, 20, 22, 24, 33, 34, 39, H10, V15, V17). The rent does NOT include community fees and IBI (property tax) (400€/month).