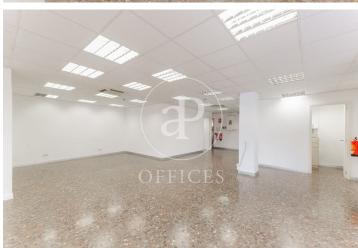

## 2,850 € | 150 m<sup>2</sup>

Bright and versatile 150 m² office located on the third floor of a representative building on Travessera de Gràcia. An excellent opportunity for companies looking to establish themselves in a strategic and well-connected area in the heart of Barcelona. Technical features of the space: Area: 150 m² on a single floor Multi-purpose spaces, with the possibility to set up offices or an open work area Current layout includes 2 meeting rooms or private offices, a kitchenette, and 1 bathroom within the space Individual ducted air conditioning Excellent natural light through large exterior windows Building services: Concierge service during business hours Elevator access Cleaning and maintenance of common areas Good accessibility by public transport (Metro L3 Diagonal, FGC Gràcia, and several bus lines) Well-maintained building in an area with a wide range of services (restaurants, shops, banks) Added value: Strategic location on Travessera de Gràcia, one of the most active commercial hubs in the Eixample district. The area combines neighborhood charm, business dynamism, and fast connections to the rest of the city, offering an ideal setting for professional activity.