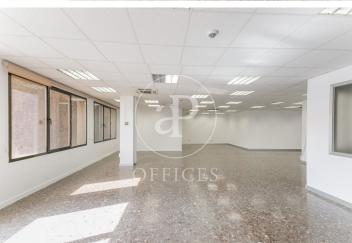

## 2,850 € | 150 m<sup>2</sup>

Bright and versatile 150 m² office located on the third floor of a representative building on Travessera de Gràcia. An excellent opportunity for companies looking to establish themselves in a strategic and well-connected area in the heart of Barcelona. Technical features of the space: Area: 150 m² on a single floor Multi-purpose spaces, with the possibility to set up offices or an open work area Current layout includes 2 meeting rooms or private offices, a kitchenette, and 1 bathroom within the space Individual ducted air conditioning Excellent natural light through large exterior windows Building services: Concierge service during business hours Elevator access Cleaning and maintenance of common areas Good accessibility by public transport (Metro L3 Diagonal, FGC Gràcia, and several bus lines) Well-maintained building in an area with a wide range of services (restaurants, shops, banks) Added value: Strategic location on Travessera de Gràcia, one of the most active commercial hubs in the Eixample district. The area combines neighborhood charm, business dynamism, and fast connections to the rest of the city, offering an ideal setting for professional activity.