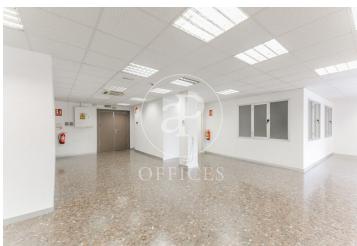

## 2,850 € | 150 m<sup>2</sup>

Bright and versatile 150 m² office located on the third floor of a representative building on Travessera de Gràcia. An excellent opportunity for companies looking to establish themselves in a strategic and well-connected area in the heart of Barcelona. Technical features of the space: Area: 150 m² on a single floor Multi-purpose spaces, with the possibility to set up offices or an open work area Current layout includes 2 meeting rooms or private offices, a kitchenette, and 1 bathroom within the space Individual ducted air conditioning Excellent natural light through large exterior windows Building services: Concierge service during business hours Elevator access Cleaning and maintenance of common areas Good accessibility by public transport (Metro L3 Diagonal, FGC Gràcia, and several bus lines) Well-maintained building in an area with a wide range of services (restaurants, shops, banks) Added value: Strategic location on Travessera de Gràcia, one of the most active commercial hubs in the Eixample district. The area combines neighborhood charm, business dynamism, and fast connections to the rest of the city, offering an ideal setting for professional activity.