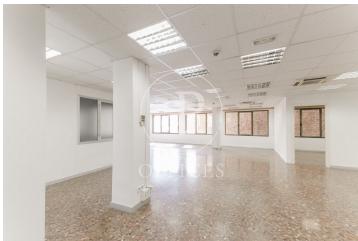

## 2,850 € | 150 m<sup>2</sup>

Bright and versatile 150 m² office located on the third floor of a representative building on Travessera de Gràcia. An excellent opportunity for companies looking to establish themselves in a strategic and well-connected area in the heart of Barcelona. Technical features of the space: Area: 150 m² on a single floor Multi-purpose spaces, with the possibility to set up offices or an open work area Current layout includes 2 meeting rooms or private offices, a kitchenette, and 1 bathroom within the space Individual ducted air conditioning Excellent natural light through large exterior windows Building services: Concierge service during business hours Elevator access Cleaning and maintenance of common areas Good accessibility by public transport (Metro L3 Diagonal, FGC Gràcia, and several bus lines) Well-maintained building in an area with a wide range of services (restaurants, shops, banks) Added value: Strategic location on Travessera de Gràcia, one of the most active commercial hubs in the Eixample district. The area combines neighborhood charm, business dynamism, and fast connections to the rest of the city, offering an ideal setting for professional activity.