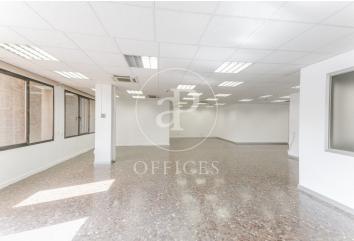

## 2,850 € | 150 m<sup>2</sup>

Bright and versatile 150 m² office located on the third floor of a representative building on Travessera de Gràcia. An excellent opportunity for companies looking to establish themselves in a strategic and well-connected area in the heart of Barcelona. Technical features of the space: Area: 150 m² on a single floor Multi-purpose spaces, with the possibility to set up offices or an open work area Current layout includes 2 meeting rooms or private offices, a kitchenette, and 1 bathroom within the space Individual ducted air conditioning Excellent natural light through large exterior windows Building services: Concierge service during business hours Elevator access Cleaning and maintenance of common areas Good accessibility by public transport (Metro L3 Diagonal, FGC Gràcia, and several bus lines) Well-maintained building in an area with a wide range of services (restaurants, shops, banks) Added value: Strategic location on Travessera de Gràcia, one of the most active commercial hubs in the Eixample district. The area combines neighborhood charm, business dynamism, and fast connections to the rest of the city, offering an ideal setting for professional activity.