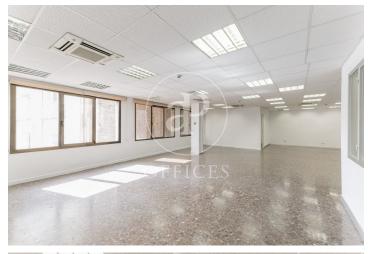

## 2,850 € | 150 m<sup>2</sup>

Bright and versatile 150 m² office located on the third floor of a representative building on Travessera de Gràcia. An excellent opportunity for companies looking to establish themselves in a strategic and well-connected area in the heart of Barcelona. Technical features of the space: Area: 150 m² on a single floor Multi-purpose spaces, with the possibility to set up offices or an open work area Current layout includes 2 meeting rooms or private offices, a kitchenette, and 1 bathroom within the space Individual ducted air conditioning Excellent natural light through large exterior windows Building services: Concierge service during business hours Elevator access Cleaning and maintenance of common areas Good accessibility by public transport (Metro L3 Diagonal, FGC Gràcia, and several bus lines) Well-maintained building in an area with a wide range of services (restaurants, shops, banks) Added value: Strategic location on Travessera de Gràcia, one of the most active commercial hubs in the Eixample district. The area combines neighborhood charm, business dynamism, and fast connections to the rest of the city, offering an ideal setting for professional activity.