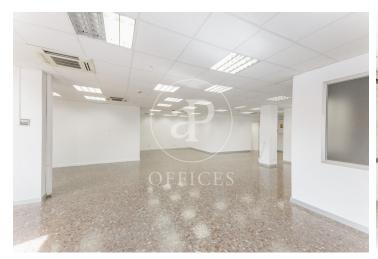

## 2,850 € | 150 m<sup>2</sup>

Bright and versatile 150 m² office located on the third floor of a representative building on Travessera de Gràcia. An excellent opportunity for companies looking to establish themselves in a strategic and well-connected area in the heart of Barcelona. Technical features of the space: Area: 150 m² on a single floor Multi-purpose spaces, with the possibility to set up offices or an open work area Current layout includes 2 meeting rooms or private offices, a kitchenette, and 1 bathroom within the space Individual ducted air conditioning Excellent natural light through large exterior windows Building services: Concierge service during business hours Elevator access Cleaning and maintenance of common areas Good accessibility by public transport (Metro L3 Diagonal, FGC Gràcia, and several bus lines) Well-maintained building in an area with a wide range of services (restaurants, shops, banks) Added value: Strategic location on Travessera de Gràcia, one of the most active commercial hubs in the Eixample district. The area combines neighborhood charm, business dynamism, and fast connections to the rest of the city, offering an ideal setting for professional activity.