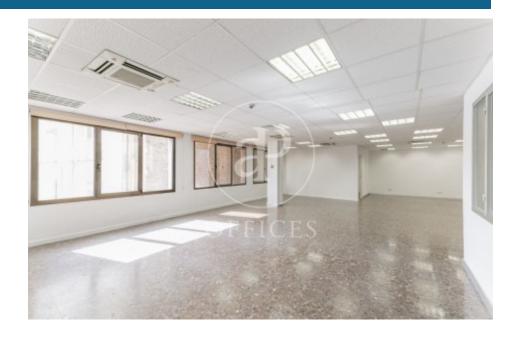

## 2,850 € | 150 m<sup>2</sup>

Bright and versatile 150 m² office located on the third floor of a representative building on Travessera de Gràcia. An excellent opportunity for companies looking to establish themselves in a strategic and well-connected area in the heart of Barcelona. Technical features of the space: Area: 150 m² on a single floor Multi-purpose spaces, with the possibility to set up offices or an open work area Current layout includes 2 meeting rooms or private offices, a kitchenette, and 1 bathroom within the space Individual ducted air conditioning Excellent natural light through large exterior windows Building services: Concierge service during business hours Elevator access Cleaning and maintenance of common areas Good accessibility by public transport (Metro L3 Diagonal, FGC Gràcia, and several bus lines) Well-maintained building in an area with a wide range of services (restaurants, shops, banks) Added value: Strategic location on Travessera de Gràcia, one of the most active commercial hubs in the Eixample district. The area combines neighborhood charm, business dynamism, and fast connections to the rest of the city, offering an ideal setting for professional activity.