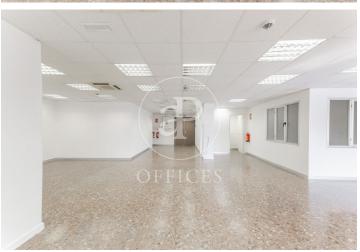

## 2,850 € | 150 m<sup>2</sup>

Bright and versatile 150 m² office located on the third floor of a representative building on Travessera de Gràcia. An excellent opportunity for companies looking to establish themselves in a strategic and well-connected area in the heart of Barcelona. Technical features of the space: Area: 150 m² on a single floor Multi-purpose spaces, with the possibility to set up offices or an open work area Current layout includes 2 meeting rooms or private offices, a kitchenette, and 1 bathroom within the space Individual ducted air conditioning Excellent natural light through large exterior windows Building services: Concierge service during business hours Elevator access Cleaning and maintenance of common areas Good accessibility by public transport (Metro L3 Diagonal, FGC Gràcia, and several bus lines) Well-maintained building in an area with a wide range of services (restaurants, shops, banks) Added value: Strategic location on Travessera de Gràcia, one of the most active commercial hubs in the Eixample district. The area combines neighborhood charm, business dynamism, and fast connections to the rest of the city, offering an ideal setting for professional activity.