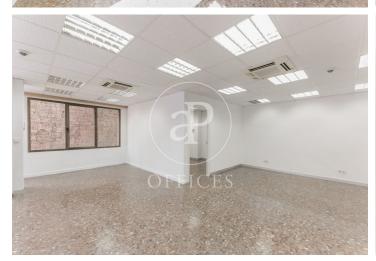

## 2,850 € | 150 m<sup>2</sup>

Bright and versatile 150 m² office located on the third floor of a representative building on Travessera de Gràcia. An excellent opportunity for companies looking to establish themselves in a strategic and well-connected area in the heart of Barcelona. Technical features of the space: Area: 150 m² on a single floor Multi-purpose spaces, with the possibility to set up offices or an open work area Current layout includes 2 meeting rooms or private offices, a kitchenette, and 1 bathroom within the space Individual ducted air conditioning Excellent natural light through large exterior windows Building services: Concierge service during business hours Elevator access Cleaning and maintenance of common areas Good accessibility by public transport (Metro L3 Diagonal, FGC Gràcia, and several bus lines) Well-maintained building in an area with a wide range of services (restaurants, shops, banks) Added value: Strategic location on Travessera de Gràcia, one of the most active commercial hubs in the Eixample district. The area combines neighborhood charm, business dynamism, and fast connections to the rest of the city, offering an ideal setting for professional activity.