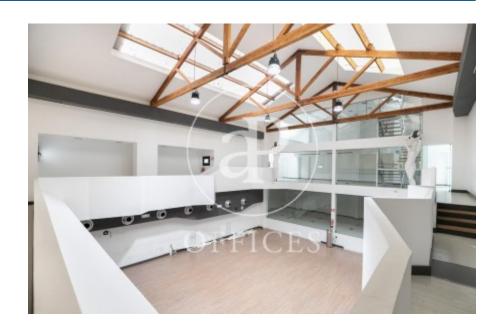

## **18,000** € | 1,145 m<sup>2</sup>

Great office for rent, located in the Gracia neighborhood, in the old Helena de Gracia theater, made up of a flexible workspace, with identity, which optimizes working conditions and human relations. Workspace in perfect condition, with a very successful rehabilitation proposal that managed to introduce functionality, rescuing the beauty of the original architecture, preserving original elements such as the spectacular wooden beams. The 1,145m2 office can be configured according to your needs, from open floors and spaces that suggest different uses: meeting rooms, auditorium, private offices. It is distributed in several levels that surround a central space of diaphanous character, in triple height that receives abundant natural lighting through its large skylights. The glass enclosures and the balcony of the floors provide transparency and unify and integrate all the spaces. The office also has a large office, lockers area and technical room. It is equipped with quality finishes, hot / cold air conditioning system through ducts, electrical and lighting installation, voice and data wiring, fire detection and extinguishing system. Excellent location, close to Paseo de Gracia, between the main business and financial centers of the City. Area known for its great architectural and [...]