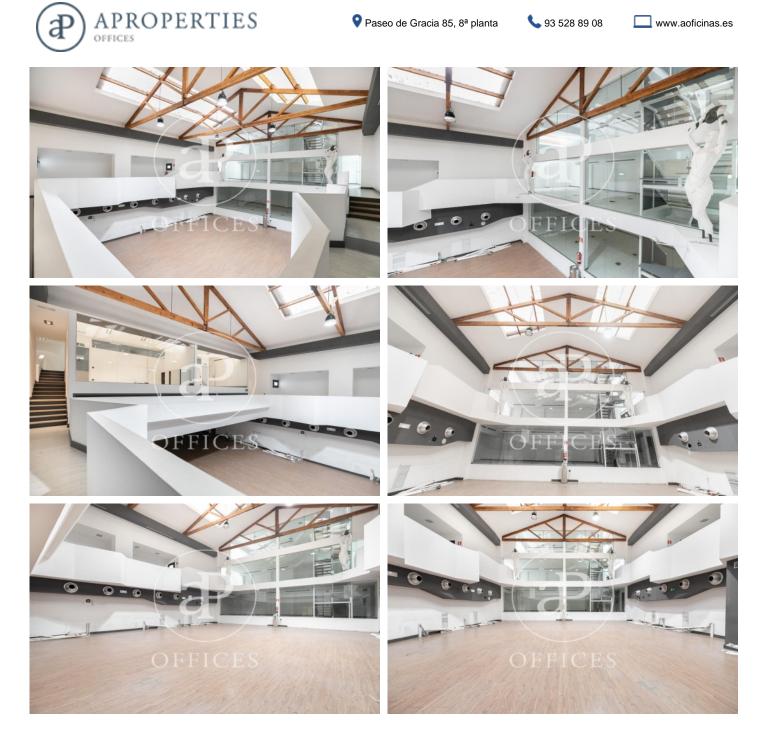

## **18,000** € | 1,145 m<sup>2</sup>

Great office for rent, located in the Gracia neighborhood, in the old Helena de Gracia theater, made up of a flexible workspace, with identity, which optimizes working conditions and human relations. Workspace in perfect condition, with a very successful rehabilitation proposal that managed to introduce functionality, rescuing the beauty of the original architecture, preserving original elements such as the spectacular wooden beams. The 1,145m2 office can be configured according to your needs, from open floors and spaces that suggest different uses: meeting rooms, auditorium, private offices. It is distributed in several levels that surround a central space of diaphanous character, in triple height that receives abundant natural lighting through its large skylights. The glass enclosures and the balcony of the floors provide transparency and unify and integrate all the spaces. The office also has a large office, lockers area and technical room. It is equipped with quality finishes, hot / cold air conditioning system through ducts, electrical and lighting installation, voice and data wiring, fire detection and extinguishing system. Excellent location, close to Paseo de Gracia, between the main business and financial centers of the City. Area known for its great architectural and [...]