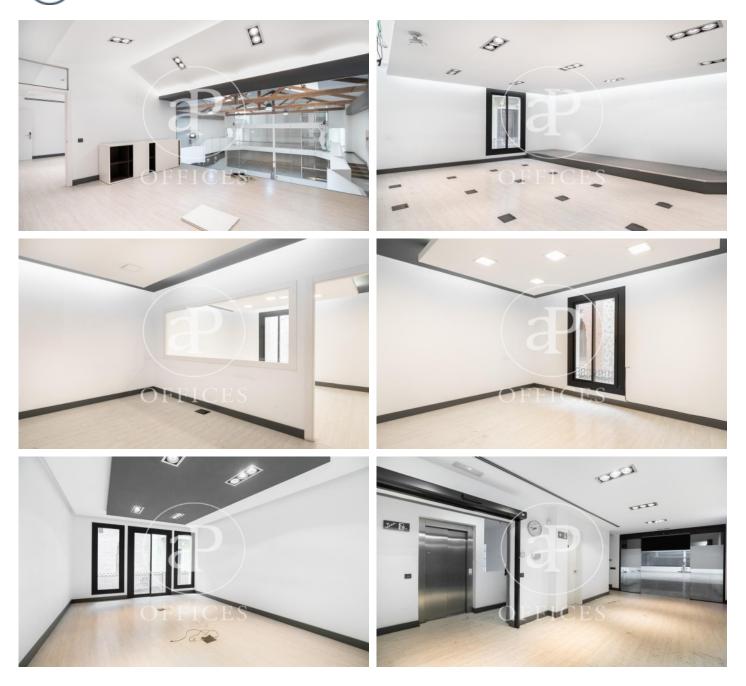

## **18,000** € | 1,145 m<sup>2</sup>

Great office for rent, located in the Gracia neighborhood, in the old Helena de Gracia theater, made up of a flexible workspace, with identity, which optimizes working conditions and human relations. Workspace in perfect condition, with a very successful rehabilitation proposal that managed to introduce functionality, rescuing the beauty of the original architecture, preserving original elements such as the spectacular wooden beams. The 1,145m2 office can be configured according to your needs, from open floors and spaces that suggest different uses: meeting rooms, auditorium, private offices. It is distributed in several levels that surround a central space of diaphanous character, in triple height that receives abundant natural lighting through its large skylights. The glass enclosures and the balcony of the floors provide transparency and unify and integrate all the spaces. The office also has a large office, lockers area and technical room. It is equipped with quality finishes, hot / cold air conditioning system through ducts, electrical and lighting installation, voice and data wiring, fire detection and extinguishing system. Excellent location, close to Paseo de Gracia, between the main business and financial centers of the City. Area known for its great architectural and [...]