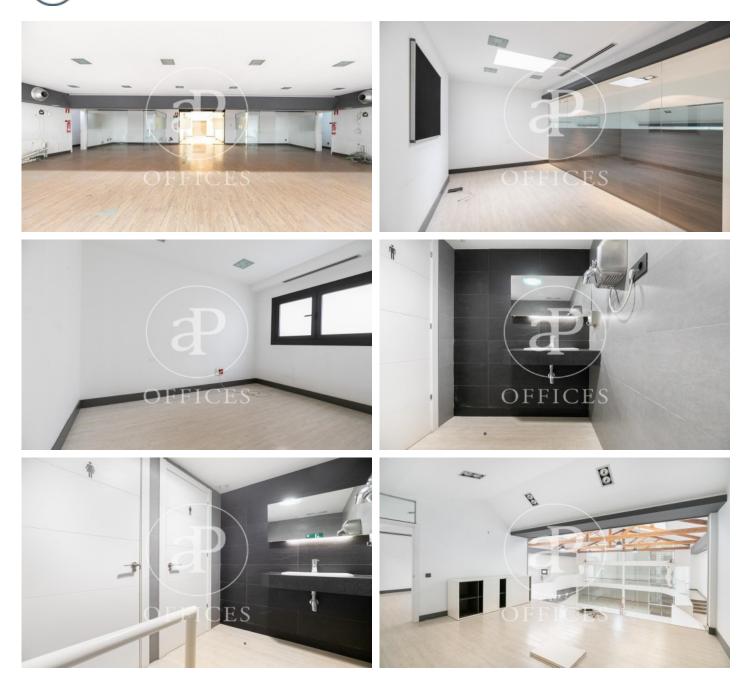

## **18,000** € | 1,145 m<sup>2</sup>

Great office for rent, located in the Gracia neighborhood, in the old Helena de Gracia theater, made up of a flexible workspace, with identity, which optimizes working conditions and human relations. Workspace in perfect condition, with a very successful rehabilitation proposal that managed to introduce functionality, rescuing the beauty of the original architecture, preserving original elements such as the spectacular wooden beams. The 1,145m2 office can be configured according to your needs, from open floors and spaces that suggest different uses: meeting rooms, auditorium, private offices. It is distributed in several levels that surround a central space of diaphanous character, in triple height that receives abundant natural lighting through its large skylights. The glass enclosures and the balcony of the floors provide transparency and unify and integrate all the spaces. The office also has a large office, lockers area and technical room. It is equipped with quality finishes, hot / cold air conditioning system through ducts, electrical and lighting installation, voice and data wiring, fire detection and extinguishing system. Excellent location, close to Paseo de Gracia, between the main business and financial centers of the City. Area known for its great architectural and [...]