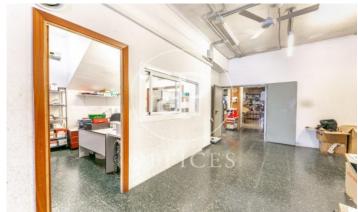

## 10,000 € | 804 m<sup>2</sup>

Office –Premises of 700 m2 located in Rosello street, 2 minutes from Estación de Sans and Avda. Tarradellas. In one of the best commercial areas where training schools, Health Mutual Societies and all kinds of various businesses are located. The office is a premises at street level with a 6-meter facade with two entrances, a direct entrance from the street and a semi-basement entrance directly to a private parking with availability for 6 cars with an independent key. It is distributed as follows: At street level we find a diaphanous space of 400 m2, of which five offices of 20 m2 with hot and cold air conditioning each, high ceilings. With natural light, an open space of 300 m2, is currently a merchandise distributor. On floor 0 there are two direct accesses to floor –1 that are directly connected, one by stairs and the other could be an elevator or freight elevator. On the -1 floor we find three spaces making a total of 300 m2 which can be shop-offices or warehouses, possibilities of connecting the two spaces. Local to reform, competitive rent in the area. It is a very suitable place to implement businesses such as Health Mutual Societies, Medium-sized Supermarkets, Marketing Companies, TV Dish, Training Schools, etc. Be sure to visit our website to assess [...]