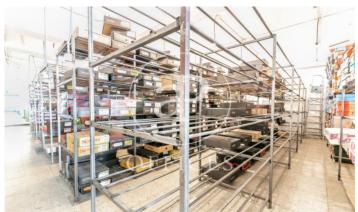

## 10,000 € | 804 m<sup>2</sup>

Office –Premises of 700 m2 located in Rosello street, 2 minutes from Estación de Sans and Avda. Tarradellas. In one of the best commercial areas where training schools, Health Mutual Societies and all kinds of various businesses are located. The office is a premises at street level with a 6-meter facade with two entrances, a direct entrance from the street and a semi-basement entrance directly to a private parking with availability for 6 cars with an independent key. It is distributed as follows: At street level we find a diaphanous space of 400 m2, of which five offices of 20 m2 with hot and cold air conditioning each, high ceilings. With natural light, an open space of 300 m2, is currently a merchandise distributor. On floor 0 there are two direct accesses to floor –1 that are directly connected, one by stairs and the other could be an elevator or freight elevator. On the -1 floor we find three spaces making a total of 300 m2 which can be shop-offices or warehouses, possibilities of connecting the two spaces. Local to reform, competitive rent in the area. It is a very suitable place to implement businesses such as Health Mutual Societies, Medium-sized Supermarkets, Marketing Companies, TV Dish, Training Schools, etc. Be sure to visit our website to assess [...]