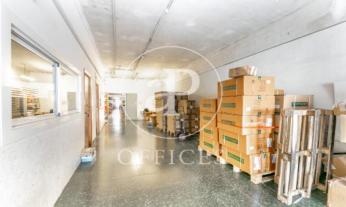

## 10,000 € | 804 m<sup>2</sup>

Office –Premises of 700 m2 located in Rosello street, 2 minutes from Estación de Sans and Avda. Tarradellas. In one of the best commercial areas where training schools, Health Mutual Societies and all kinds of various businesses are located. The office is a premises at street level with a 6-meter facade with two entrances, a direct entrance from the street and a semi-basement entrance directly to a private parking with availability for 6 cars with an independent key. It is distributed as follows: At street level we find a diaphanous space of 400 m2, of which five offices of 20 m2 with hot and cold air conditioning each, high ceilings. With natural light, an open space of 300 m2, is currently a merchandise distributor. On floor 0 there are two direct accesses to floor –1 that are directly connected, one by stairs and the other could be an elevator or freight elevator. On the -1 floor we find three spaces making a total of 300 m2 which can be shop-offices or warehouses, possibilities of connecting the two spaces. Local to reform, competitive rent in the area. It is a very suitable place to implement businesses such as Health Mutual Societies, Medium-sized Supermarkets, Marketing Companies, TV Dish, Training Schools, etc. Be sure to visit our website to assess [...]