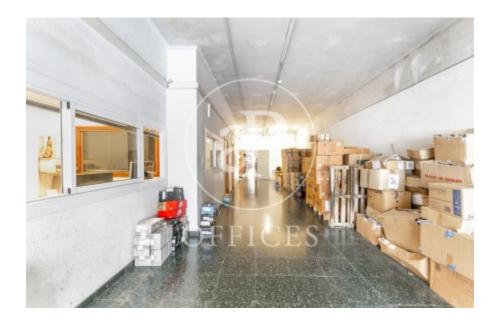

## 10,000 € | 804 m<sup>2</sup>

Office –Premises of 700 m2 located in Rosello street, 2 minutes from Estación de Sans and Avda. Tarradellas. In one of the best commercial areas where training schools, Health Mutual Societies and all kinds of various businesses are located. The office is a premises at street level with a 6-meter facade with two entrances, a direct entrance from the street and a semi-basement entrance directly to a private parking with availability for 6 cars with an independent key. It is distributed as follows: At street level we find a diaphanous space of 400 m2, of which five offices of 20 m2 with hot and cold air conditioning each, high ceilings. With natural light, an open space of 300 m2, is currently a merchandise distributor. On floor 0 there are two direct accesses to floor –1 that are directly connected, one by stairs and the other could be an elevator or freight elevator. On the -1 floor we find three spaces making a total of 300 m2 which can be shop-offices or warehouses, possibilities of connecting the two spaces. Local to reform, competitive rent in the area. It is a very suitable place to implement businesses such as Health Mutual Societies, Medium-sized Supermarkets, Marketing Companies, TV Dish, Training Schools, etc. Be sure to visit our website to assess [...]