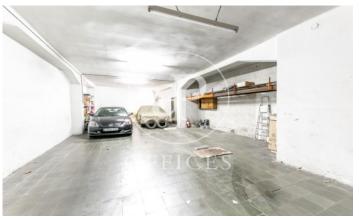

## 10,000 € | 804 m<sup>2</sup>

Office –Premises of 700 m2 located in Rosello street, 2 minutes from Estación de Sans and Avda. Tarradellas. In one of the best commercial areas where training schools, Health Mutual Societies and all kinds of various businesses are located. The office is a premises at street level with a 6-meter facade with two entrances, a direct entrance from the street and a semi-basement entrance directly to a private parking with availability for 6 cars with an independent key. It is distributed as follows: At street level we find a diaphanous space of 400 m2, of which five offices of 20 m2 with hot and cold air conditioning each, high ceilings. With natural light, an open space of 300 m2, is currently a merchandise distributor. On floor 0 there are two direct accesses to floor –1 that are directly connected, one by stairs and the other could be an elevator or freight elevator. On the -1 floor we find three spaces making a total of 300 m2 which can be shop-offices or warehouses, possibilities of connecting the two spaces. Local to reform, competitive rent in the area. It is a very suitable place to implement businesses such as Health Mutual Societies, Medium-sized Supermarkets, Marketing Companies, TV Dish, Training Schools, etc. Be sure to visit our website to assess [...]