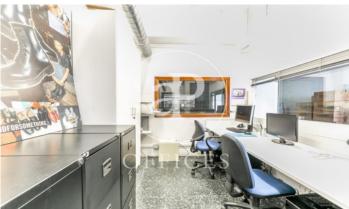

## 10,000 € | 804 m<sup>2</sup>

Office –Premises of 700 m2 located in Rosello street, 2 minutes from Estación de Sans and Avda. Tarradellas. In one of the best commercial areas where training schools, Health Mutual Societies and all kinds of various businesses are located. The office is a premises at street level with a 6-meter facade with two entrances, a direct entrance from the street and a semi-basement entrance directly to a private parking with availability for 6 cars with an independent key. It is distributed as follows: At street level we find a diaphanous space of 400 m2, of which five offices of 20 m2 with hot and cold air conditioning each, high ceilings. With natural light, an open space of 300 m2, is currently a merchandise distributor. On floor 0 there are two direct accesses to floor –1 that are directly connected, one by stairs and the other could be an elevator or freight elevator. On the -1 floor we find three spaces making a total of 300 m2 which can be shop-offices or warehouses, possibilities of connecting the two spaces. Local to reform, competitive rent in the area. It is a very suitable place to implement businesses such as Health Mutual Societies, Medium-sized Supermarkets, Marketing Companies, TV Dish, Training Schools, etc. Be sure to visit our website to assess [...]