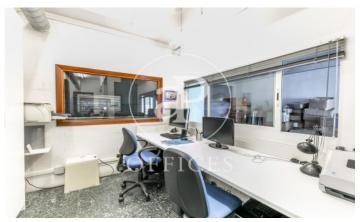

## 10,000 € | 804 m<sup>2</sup>

Office –Premises of 700 m2 located in Rosello street, 2 minutes from Estación de Sans and Avda. Tarradellas. In one of the best commercial areas where training schools, Health Mutual Societies and all kinds of various businesses are located. The office is a premises at street level with a 6-meter facade with two entrances, a direct entrance from the street and a semi-basement entrance directly to a private parking with availability for 6 cars with an independent key. It is distributed as follows: At street level we find a diaphanous space of 400 m2, of which five offices of 20 m2 with hot and cold air conditioning each, high ceilings. With natural light, an open space of 300 m2, is currently a merchandise distributor. On floor 0 there are two direct accesses to floor –1 that are directly connected, one by stairs and the other could be an elevator or freight elevator. On the -1 floor we find three spaces making a total of 300 m2 which can be shop-offices or warehouses, possibilities of connecting the two spaces. Local to reform, competitive rent in the area. It is a very suitable place to implement businesses such as Health Mutual Societies, Medium-sized Supermarkets, Marketing Companies, TV Dish, Training Schools, etc. Be sure to visit our website to assess [...]