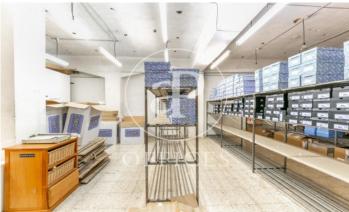

## 10,000 € | 804 m<sup>2</sup>

Office –Premises of 700 m2 located in Rosello street, 2 minutes from Estación de Sans and Avda. Tarradellas. In one of the best commercial areas where training schools, Health Mutual Societies and all kinds of various businesses are located. The office is a premises at street level with a 6-meter facade with two entrances, a direct entrance from the street and a semi-basement entrance directly to a private parking with availability for 6 cars with an independent key. It is distributed as follows: At street level we find a diaphanous space of 400 m2, of which five offices of 20 m2 with hot and cold air conditioning each, high ceilings. With natural light, an open space of 300 m2, is currently a merchandise distributor. On floor 0 there are two direct accesses to floor –1 that are directly connected, one by stairs and the other could be an elevator or freight elevator. On the -1 floor we find three spaces making a total of 300 m2 which can be shop-offices or warehouses, possibilities of connecting the two spaces. Local to reform, competitive rent in the area. It is a very suitable place to implement businesses such as Health Mutual Societies, Medium-sized Supermarkets, Marketing Companies, TV Dish, Training Schools, etc. Be sure to visit our website to assess [...]