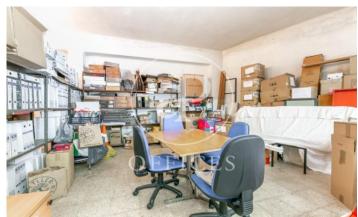

## 10,000 € | 804 m<sup>2</sup>

Office –Premises of 700 m2 located in Rosello street, 2 minutes from Estación de Sans and Avda. Tarradellas. In one of the best commercial areas where training schools, Health Mutual Societies and all kinds of various businesses are located. The office is a premises at street level with a 6-meter facade with two entrances, a direct entrance from the street and a semi-basement entrance directly to a private parking with availability for 6 cars with an independent key. It is distributed as follows: At street level we find a diaphanous space of 400 m2, of which five offices of 20 m2 with hot and cold air conditioning each, high ceilings. With natural light, an open space of 300 m2, is currently a merchandise distributor. On floor 0 there are two direct accesses to floor –1 that are directly connected, one by stairs and the other could be an elevator or freight elevator. On the -1 floor we find three spaces making a total of 300 m2 which can be shop-offices or warehouses, possibilities of connecting the two spaces. Local to reform, competitive rent in the area. It is a very suitable place to implement businesses such as Health Mutual Societies, Medium-sized Supermarkets, Marketing Companies, TV Dish, Training Schools, etc. Be sure to visit our website to assess [...]