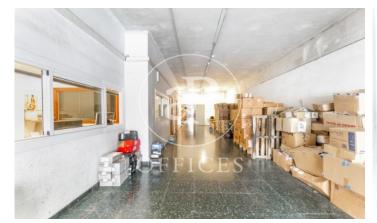

## 10,000 € | 804 m<sup>2</sup>

Office –Premises of 700 m2 located in Rosello street, 2 minutes from Estación de Sans and Avda. Tarradellas. In one of the best commercial areas where training schools, Health Mutual Societies and all kinds of various businesses are located. The office is a premises at street level with a 6-meter facade with two entrances, a direct entrance from the street and a semi-basement entrance directly to a private parking with availability for 6 cars with an independent key. It is distributed as follows: At street level we find a diaphanous space of 400 m2, of which five offices of 20 m2 with hot and cold air conditioning each, high ceilings. With natural light, an open space of 300 m2, is currently a merchandise distributor. On floor 0 there are two direct accesses to floor –1 that are directly connected, one by stairs and the other could be an elevator or freight elevator. On the -1 floor we find three spaces making a total of 300 m2 which can be shop-offices or warehouses, possibilities of connecting the two spaces. Local to reform, competitive rent in the area. It is a very suitable place to implement businesses such as Health Mutual Societies, Medium-sized Supermarkets, Marketing Companies, TV Dish, Training Schools, etc. Be sure to visit our website to assess [...]