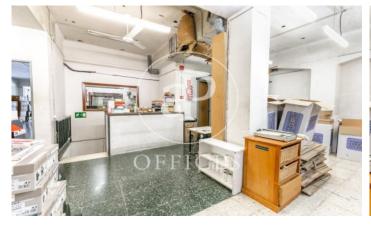

## 10,000 € | 804 m<sup>2</sup>

Office –Premises of 700 m2 located in Rosello street, 2 minutes from Estación de Sans and Avda. Tarradellas. In one of the best commercial areas where training schools, Health Mutual Societies and all kinds of various businesses are located. The office is a premises at street level with a 6-meter facade with two entrances, a direct entrance from the street and a semi-basement entrance directly to a private parking with availability for 6 cars with an independent key. It is distributed as follows: At street level we find a diaphanous space of 400 m2, of which five offices of 20 m2 with hot and cold air conditioning each, high ceilings. With natural light, an open space of 300 m2, is currently a merchandise distributor. On floor 0 there are two direct accesses to floor –1 that are directly connected, one by stairs and the other could be an elevator or freight elevator. On the -1 floor we find three spaces making a total of 300 m2 which can be shop-offices or warehouses, possibilities of connecting the two spaces. Local to reform, competitive rent in the area. It is a very suitable place to implement businesses such as Health Mutual Societies, Medium-sized Supermarkets, Marketing Companies, TV Dish, Training Schools, etc. Be sure to visit our website to assess [...]