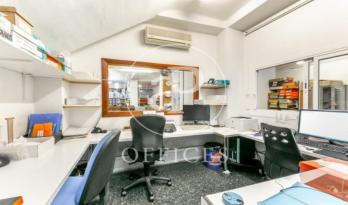

## 10,000 € | 804 m<sup>2</sup>

Office –Premises of 700 m2 located in Rosello street, 2 minutes from Estación de Sans and Avda. Tarradellas. In one of the best commercial areas where training schools, Health Mutual Societies and all kinds of various businesses are located. The office is a premises at street level with a 6-meter facade with two entrances, a direct entrance from the street and a semi-basement entrance directly to a private parking with availability for 6 cars with an independent key. It is distributed as follows: At street level we find a diaphanous space of 400 m2, of which five offices of 20 m2 with hot and cold air conditioning each, high ceilings. With natural light, an open space of 300 m2, is currently a merchandise distributor. On floor 0 there are two direct accesses to floor –1 that are directly connected, one by stairs and the other could be an elevator or freight elevator. On the -1 floor we find three spaces making a total of 300 m2 which can be shop-offices or warehouses, possibilities of connecting the two spaces. Local to reform, competitive rent in the area. It is a very suitable place to implement businesses such as Health Mutual Societies, Medium-sized Supermarkets, Marketing Companies, TV Dish, Training Schools, etc. Be sure to visit our website to assess [...]