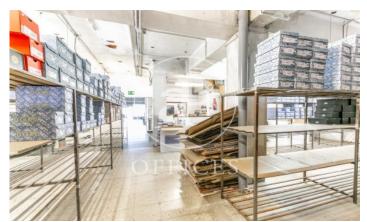

## 10,000 € | 804 m<sup>2</sup>

Office –Premises of 700 m2 located in Rosello street, 2 minutes from Estación de Sans and Avda. Tarradellas. In one of the best commercial areas where training schools, Health Mutual Societies and all kinds of various businesses are located. The office is a premises at street level with a 6-meter facade with two entrances, a direct entrance from the street and a semi-basement entrance directly to a private parking with availability for 6 cars with an independent key. It is distributed as follows: At street level we find a diaphanous space of 400 m2, of which five offices of 20 m2 with hot and cold air conditioning each, high ceilings. With natural light, an open space of 300 m2, is currently a merchandise distributor. On floor 0 there are two direct accesses to floor –1 that are directly connected, one by stairs and the other could be an elevator or freight elevator. On the -1 floor we find three spaces making a total of 300 m2 which can be shop-offices or warehouses, possibilities of connecting the two spaces. Local to reform, competitive rent in the area. It is a very suitable place to implement businesses such as Health Mutual Societies, Medium-sized Supermarkets, Marketing Companies, TV Dish, Training Schools, etc. Be sure to visit our website to assess [...]