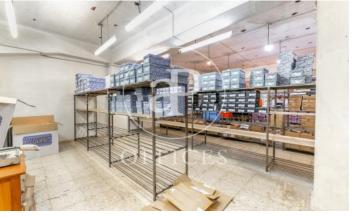

## 10,000 € | 804 m<sup>2</sup>

Office –Premises of 700 m2 located in Rosello street, 2 minutes from Estación de Sans and Avda. Tarradellas. In one of the best commercial areas where training schools, Health Mutual Societies and all kinds of various businesses are located. The office is a premises at street level with a 6-meter facade with two entrances, a direct entrance from the street and a semi-basement entrance directly to a private parking with availability for 6 cars with an independent key. It is distributed as follows: At street level we find a diaphanous space of 400 m2, of which five offices of 20 m2 with hot and cold air conditioning each, high ceilings. With natural light, an open space of 300 m2, is currently a merchandise distributor. On floor 0 there are two direct accesses to floor –1 that are directly connected, one by stairs and the other could be an elevator or freight elevator. On the -1 floor we find three spaces making a total of 300 m2 which can be shop-offices or warehouses, possibilities of connecting the two spaces. Local to reform, competitive rent in the area. It is a very suitable place to implement businesses such as Health Mutual Societies, Medium-sized Supermarkets, Marketing Companies, TV Dish, Training Schools, etc. Be sure to visit our website to assess [...]