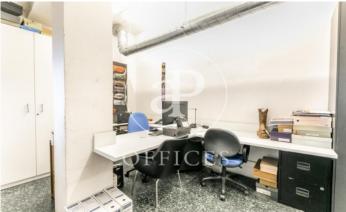

## 10,000 € | 804 m<sup>2</sup>

Office –Premises of 700 m2 located in Rosello street, 2 minutes from Estación de Sans and Avda. Tarradellas. In one of the best commercial areas where training schools, Health Mutual Societies and all kinds of various businesses are located. The office is a premises at street level with a 6-meter facade with two entrances, a direct entrance from the street and a semi-basement entrance directly to a private parking with availability for 6 cars with an independent key. It is distributed as follows: At street level we find a diaphanous space of 400 m2, of which five offices of 20 m2 with hot and cold air conditioning each, high ceilings. With natural light, an open space of 300 m2, is currently a merchandise distributor. On floor 0 there are two direct accesses to floor –1 that are directly connected, one by stairs and the other could be an elevator or freight elevator. On the -1 floor we find three spaces making a total of 300 m2 which can be shop-offices or warehouses, possibilities of connecting the two spaces. Local to reform, competitive rent in the area. It is a very suitable place to implement businesses such as Health Mutual Societies, Medium-sized Supermarkets, Marketing Companies, TV Dish, Training Schools, etc. Be sure to visit our website to assess [...]