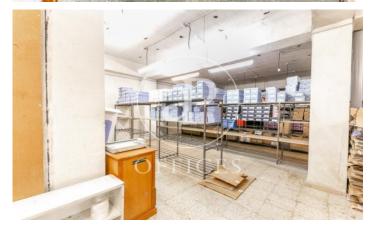

## 10,000 € | 804 m<sup>2</sup>

Office –Premises of 700 m2 located in Rosello street, 2 minutes from Estación de Sans and Avda. Tarradellas. In one of the best commercial areas where training schools, Health Mutual Societies and all kinds of various businesses are located. The office is a premises at street level with a 6-meter facade with two entrances, a direct entrance from the street and a semi-basement entrance directly to a private parking with availability for 6 cars with an independent key. It is distributed as follows: At street level we find a diaphanous space of 400 m2, of which five offices of 20 m2 with hot and cold air conditioning each, high ceilings. With natural light, an open space of 300 m2, is currently a merchandise distributor. On floor 0 there are two direct accesses to floor –1 that are directly connected, one by stairs and the other could be an elevator or freight elevator. On the -1 floor we find three spaces making a total of 300 m2 which can be shop-offices or warehouses, possibilities of connecting the two spaces. Local to reform, competitive rent in the area. It is a very suitable place to implement businesses such as Health Mutual Societies, Medium-sized Supermarkets, Marketing Companies, TV Dish, Training Schools, etc. Be sure to visit our website to assess [...]