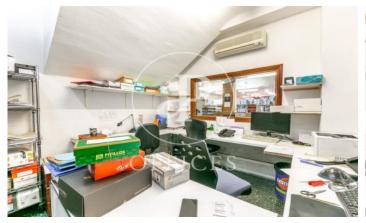

## 10,000 € | 804 m<sup>2</sup>

Office –Premises of 700 m2 located in Rosello street, 2 minutes from Estación de Sans and Avda. Tarradellas. In one of the best commercial areas where training schools, Health Mutual Societies and all kinds of various businesses are located. The office is a premises at street level with a 6-meter facade with two entrances, a direct entrance from the street and a semi-basement entrance directly to a private parking with availability for 6 cars with an independent key. It is distributed as follows: At street level we find a diaphanous space of 400 m2, of which five offices of 20 m2 with hot and cold air conditioning each, high ceilings. With natural light, an open space of 300 m2, is currently a merchandise distributor. On floor 0 there are two direct accesses to floor –1 that are directly connected, one by stairs and the other could be an elevator or freight elevator. On the -1 floor we find three spaces making a total of 300 m2 which can be shop-offices or warehouses, possibilities of connecting the two spaces. Local to reform, competitive rent in the area. It is a very suitable place to implement businesses such as Health Mutual Societies, Medium-sized Supermarkets, Marketing Companies, TV Dish, Training Schools, etc. Be sure to visit our website to assess [...]