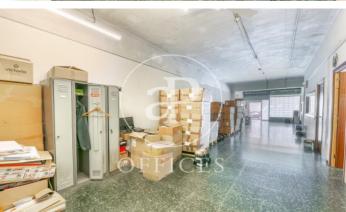

## 10,000 € | 804 m<sup>2</sup>

Office –Premises of 700 m2 located in Rosello street, 2 minutes from Estación de Sans and Avda. Tarradellas. In one of the best commercial areas where training schools, Health Mutual Societies and all kinds of various businesses are located. The office is a premises at street level with a 6-meter facade with two entrances, a direct entrance from the street and a semi-basement entrance directly to a private parking with availability for 6 cars with an independent key. It is distributed as follows: At street level we find a diaphanous space of 400 m2, of which five offices of 20 m2 with hot and cold air conditioning each, high ceilings. With natural light, an open space of 300 m2, is currently a merchandise distributor. On floor 0 there are two direct accesses to floor –1 that are directly connected, one by stairs and the other could be an elevator or freight elevator. On the -1 floor we find three spaces making a total of 300 m2 which can be shop-offices or warehouses, possibilities of connecting the two spaces. Local to reform, competitive rent in the area. It is a very suitable place to implement businesses such as Health Mutual Societies, Medium-sized Supermarkets, Marketing Companies, TV Dish, Training Schools, etc. Be sure to visit our website to assess [...]