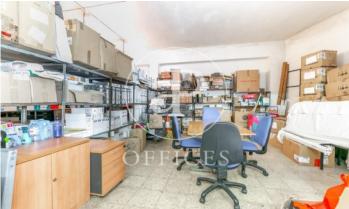

## 10,000 € | 804 m<sup>2</sup>

Office –Premises of 700 m2 located in Rosello street, 2 minutes from Estación de Sans and Avda. Tarradellas. In one of the best commercial areas where training schools, Health Mutual Societies and all kinds of various businesses are located. The office is a premises at street level with a 6-meter facade with two entrances, a direct entrance from the street and a semi-basement entrance directly to a private parking with availability for 6 cars with an independent key. It is distributed as follows: At street level we find a diaphanous space of 400 m2, of which five offices of 20 m2 with hot and cold air conditioning each, high ceilings. With natural light, an open space of 300 m2, is currently a merchandise distributor. On floor 0 there are two direct accesses to floor –1 that are directly connected, one by stairs and the other could be an elevator or freight elevator. On the -1 floor we find three spaces making a total of 300 m2 which can be shop-offices or warehouses, possibilities of connecting the two spaces. Local to reform, competitive rent in the area. It is a very suitable place to implement businesses such as Health Mutual Societies, Medium-sized Supermarkets, Marketing Companies, TV Dish, Training Schools, etc. Be sure to visit our website to assess [...]