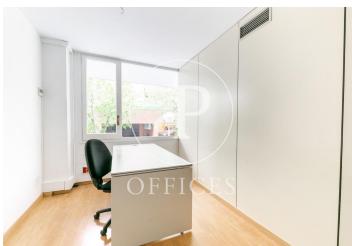

## 950 € | 90 m<sup>2</sup>

90sqm office for rent distributed in two open work spaces, an office or meeting room and 1 toilet. It has hot / cold air conditioning through ducts and perimeter electrical installation. Community expenses and IBI included in the price. VAT not included. The office is located in a mixed building with a separate entrance on the farm for the exclusive use of the offices. It is located in carrer de Nicaragua, next to C.C L'Illa, Avinguda Diagonal and Sants station, in a very commercial area with all kinds of services and good communications by public transport. Metro: L3, L5 (Sants, Les Corts). Bus: 59.78, H8, V7. Do not hesitate to visit our website to assess other options: http://www.aoficinas.es