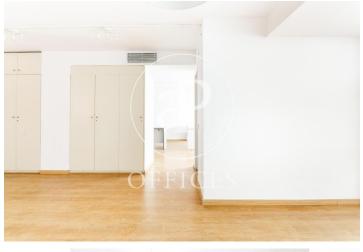

## 950 € | 90 m<sup>2</sup>

90sqm office for rent distributed in two open work spaces, an office or meeting room and 1 toilet. It has hot / cold air conditioning through ducts and perimeter electrical installation. Community expenses and IBI included in the price. VAT not included. The office is located in a mixed building with a separate entrance on the farm for the exclusive use of the offices. It is located in carrer de Nicaragua, next to C.C L'Illa, Avinguda Diagonal and Sants station, in a very commercial area with all kinds of services and good communications by public transport. Metro: L3, L5 (Sants, Les Corts). Bus: 59.78, H8, V7. Do not hesitate to visit our website to assess other options: http://www.aoficinas.es