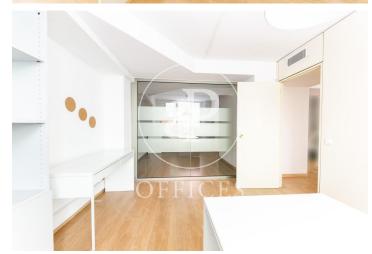

## 950 € | 90 m<sup>2</sup>

90sqm office for rent distributed in two open work spaces, an office or meeting room and 1 toilet. It has hot / cold air conditioning through ducts and perimeter electrical installation. Community expenses and IBI included in the price. VAT not included. The office is located in a mixed building with a separate entrance on the farm for the exclusive use of the offices. It is located in carrer de Nicaragua, next to C.C L'Illa, Avinguda Diagonal and Sants station, in a very commercial area with all kinds of services and good communications by public transport. Metro: L3, L5 (Sants, Les Corts). Bus: 59.78, H8, V7. Do not hesitate to visit our website to assess other options: http://www.aoficinas.es