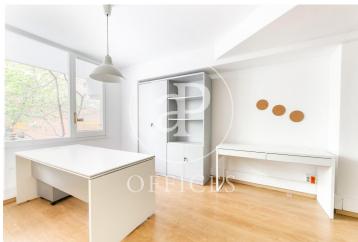

## 950 € | 90 m<sup>2</sup>

90sqm office for rent distributed in two open work spaces, an office or meeting room and 1 toilet. It has hot / cold air conditioning through ducts and perimeter electrical installation. Community expenses and IBI included in the price. VAT not included. The office is located in a mixed building with a separate entrance on the farm for the exclusive use of the offices. It is located in carrer de Nicaragua, next to C.C L'Illa, Avinguda Diagonal and Sants station, in a very commercial area with all kinds of services and good communications by public transport. Metro: L3, L5 (Sants, Les Corts). Bus: 59.78, H8, V7. Do not hesitate to visit our website to assess other options: http://www.aoficinas.es