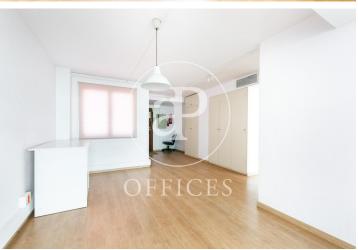

## 950 € | 90 m<sup>2</sup>

90sqm office for rent distributed in two open work spaces, an office or meeting room and 1 toilet. It has hot / cold air conditioning through ducts and perimeter electrical installation. Community expenses and IBI included in the price. VAT not included. The office is located in a mixed building with a separate entrance on the farm for the exclusive use of the offices. It is located in carrer de Nicaragua, next to C.C L'Illa, Avinguda Diagonal and Sants station, in a very commercial area with all kinds of services and good communications by public transport. Metro: L3, L5 (Sants, Les Corts). Bus: 59.78, H8, V7. Do not hesitate to visit our website to assess other options: http://www.aoficinas.es