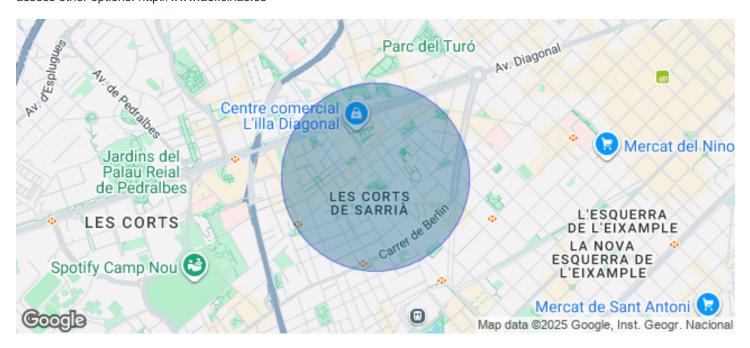

## 950 € | 90 m<sup>2</sup>

90sqm office for rent distributed in two open work spaces, an office or meeting room and 1 toilet. It has hot / cold air conditioning through ducts and perimeter electrical installation. Community expenses and IBI included in the price. VAT not included. The office is located in a mixed building with a separate entrance on the farm for the exclusive use of the offices. It is located in carrer de Nicaragua, next to C.C L'Illa, Avinguda Diagonal and Sants station, in a very commercial area with all kinds of services and good communications by public transport. Metro: L3, L5 (Sants, Les Corts). Bus: 59.78, H8, V7. Do not hesitate to visit our website to assess other options: http://www.aoficinas.es