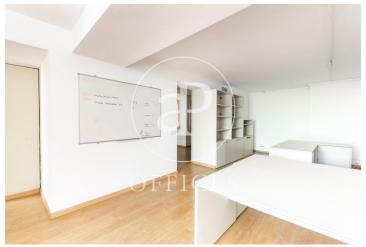

## 950 € | 90 m<sup>2</sup>

90sqm office for rent distributed in two open work spaces, an office or meeting room and 1 toilet. It has hot / cold air conditioning through ducts and perimeter electrical installation. Community expenses and IBI included in the price. VAT not included. The office is located in a mixed building with a separate entrance on the farm for the exclusive use of the offices. It is located in carrer de Nicaragua, next to C.C L'Illa, Avinguda Diagonal and Sants station, in a very commercial area with all kinds of services and good communications by public transport. Metro: L3, L5 (Sants, Les Corts). Bus: 59.78, H8, V7. Do not hesitate to visit our website to assess other options: http://www.aoficinas.es