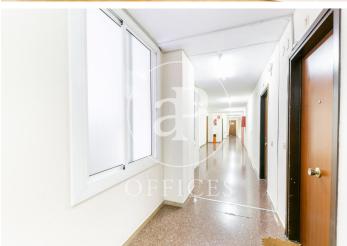

## 950 € | 90 m<sup>2</sup>

90sqm office for rent distributed in two open work spaces, an office or meeting room and 1 toilet. It has hot / cold air conditioning through ducts and perimeter electrical installation. Community expenses and IBI included in the price. VAT not included. The office is located in a mixed building with a separate entrance on the farm for the exclusive use of the offices. It is located in carrer de Nicaragua, next to C.C L'Illa, Avinguda Diagonal and Sants station, in a very commercial area with all kinds of services and good communications by public transport. Metro: L3, L5 (Sants, Les Corts). Bus: 59.78, H8, V7. Do not hesitate to visit our website to assess other options: http://www.aoficinas.es