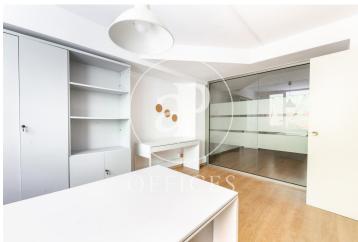

## 950 € | 90 m<sup>2</sup>

90sqm office for rent distributed in two open work spaces, an office or meeting room and 1 toilet. It has hot / cold air conditioning through ducts and perimeter electrical installation. Community expenses and IBI included in the price. VAT not included. The office is located in a mixed building with a separate entrance on the farm for the exclusive use of the offices. It is located in carrer de Nicaragua, next to C.C L'Illa, Avinguda Diagonal and Sants station, in a very commercial area with all kinds of services and good communications by public transport. Metro: L3, L5 (Sants, Les Corts). Bus: 59.78, H8, V7. Do not hesitate to visit our website to assess other options: http://www.aoficinas.es