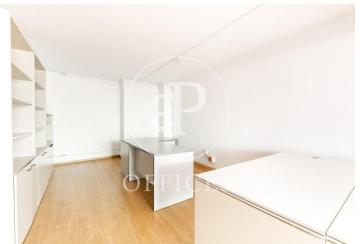

## 950 € | 90 m<sup>2</sup>

90sqm office for rent distributed in two open work spaces, an office or meeting room and 1 toilet. It has hot / cold air conditioning through ducts and perimeter electrical installation. Community expenses and IBI included in the price. VAT not included. The office is located in a mixed building with a separate entrance on the farm for the exclusive use of the offices. It is located in carrer de Nicaragua, next to C.C L'Illa, Avinguda Diagonal and Sants station, in a very commercial area with all kinds of services and good communications by public transport. Metro: L3, L5 (Sants, Les Corts). Bus: 59.78, H8, V7. Do not hesitate to visit our website to assess other options: http://www.aoficinas.es