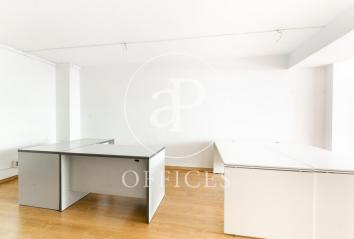

## 950 € | 90 m<sup>2</sup>

90sqm office for rent distributed in two open work spaces, an office or meeting room and 1 toilet. It has hot / cold air conditioning through ducts and perimeter electrical installation. Community expenses and IBI included in the price. VAT not included. The office is located in a mixed building with a separate entrance on the farm for the exclusive use of the offices. It is located in carrer de Nicaragua, next to C.C L'Illa, Avinguda Diagonal and Sants station, in a very commercial area with all kinds of services and good communications by public transport. Metro: L3, L5 (Sants, Les Corts). Bus: 59.78, H8, V7. Do not hesitate to visit our website to assess other options: http://www.aoficinas.es