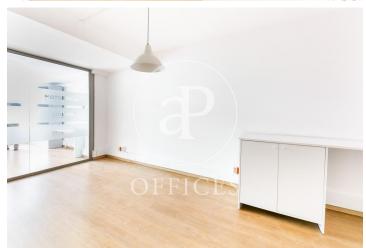

## 950 € | 90 m<sup>2</sup>

90sqm office for rent distributed in two open work spaces, an office or meeting room and 1 toilet. It has hot / cold air conditioning through ducts and perimeter electrical installation. Community expenses and IBI included in the price. VAT not included. The office is located in a mixed building with a separate entrance on the farm for the exclusive use of the offices. It is located in carrer de Nicaragua, next to C.C L'Illa, Avinguda Diagonal and Sants station, in a very commercial area with all kinds of services and good communications by public transport. Metro: L3, L5 (Sants, Les Corts). Bus: 59.78, H8, V7. Do not hesitate to visit our website to assess other options: http://www.aoficinas.es