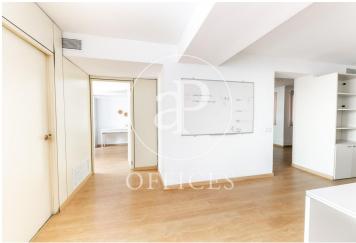

## 950 € | 90 m<sup>2</sup>

90sqm office for rent distributed in two open work spaces, an office or meeting room and 1 toilet. It has hot / cold air conditioning through ducts and perimeter electrical installation. Community expenses and IBI included in the price. VAT not included. The office is located in a mixed building with a separate entrance on the farm for the exclusive use of the offices. It is located in carrer de Nicaragua, next to C.C L'Illa, Avinguda Diagonal and Sants station, in a very commercial area with all kinds of services and good communications by public transport. Metro: L3, L5 (Sants, Les Corts). Bus: 59.78, H8, V7. Do not hesitate to visit our website to assess other options: http://www.aoficinas.es