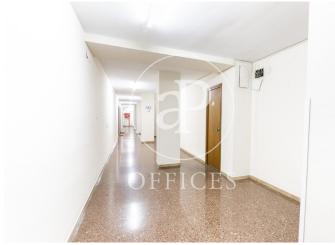

## 950 € | 90 m<sup>2</sup>

90sqm office for rent distributed in two open work spaces, an office or meeting room and 1 toilet. It has hot / cold air conditioning through ducts and perimeter electrical installation. Community expenses and IBI included in the price. VAT not included. The office is located in a mixed building with a separate entrance on the farm for the exclusive use of the offices. It is located in carrer de Nicaragua, next to C.C L'Illa, Avinguda Diagonal and Sants station, in a very commercial area with all kinds of services and good communications by public transport. Metro: L3, L5 (Sants, Les Corts). Bus: 59.78, H8, V7. Do not hesitate to visit our website to assess other options: http://www.aoficinas.es