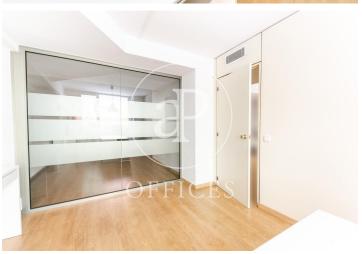

## 950 € | 90 m<sup>2</sup>

90sqm office for rent distributed in two open work spaces, an office or meeting room and 1 toilet. It has hot / cold air conditioning through ducts and perimeter electrical installation. Community expenses and IBI included in the price. VAT not included. The office is located in a mixed building with a separate entrance on the farm for the exclusive use of the offices. It is located in carrer de Nicaragua, next to C.C L'Illa, Avinguda Diagonal and Sants station, in a very commercial area with all kinds of services and good communications by public transport. Metro: L3, L5 (Sants, Les Corts). Bus: 59.78, H8, V7. Do not hesitate to visit our website to assess other options: http://www.aoficinas.es