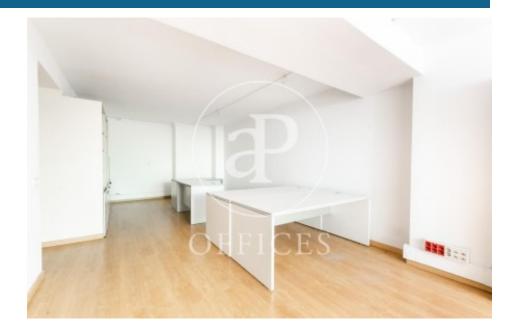

## 950 € | 90 m<sup>2</sup>

90sqm office for rent distributed in two open work spaces, an office or meeting room and 1 toilet. It has hot / cold air conditioning through ducts and perimeter electrical installation. Community expenses and IBI included in the price. VAT not included. The office is located in a mixed building with a separate entrance on the farm for the exclusive use of the offices. It is located in carrer de Nicaragua, next to C.C L'Illa, Avinguda Diagonal and Sants station, in a very commercial area with all kinds of services and good communications by public transport. Metro: L3, L5 (Sants, Les Corts). Bus: 59.78, H8, V7. Do not hesitate to visit our website to assess other options: http://www.aoficinas.es