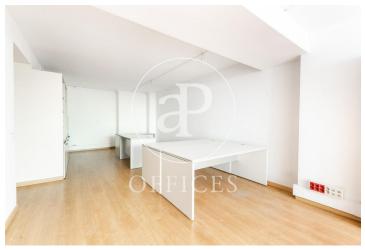

## 950 € | 90 m<sup>2</sup>

90sqm office for rent distributed in two open work spaces, an office or meeting room and 1 toilet. It has hot / cold air conditioning through ducts and perimeter electrical installation. Community expenses and IBI included in the price. VAT not included. The office is located in a mixed building with a separate entrance on the farm for the exclusive use of the offices. It is located in carrer de Nicaragua, next to C.C L'Illa, Avinguda Diagonal and Sants station, in a very commercial area with all kinds of services and good communications by public transport. Metro: L3, L5 (Sants, Les Corts). Bus: 59.78, H8, V7. Do not hesitate to visit our website to assess other options: http://www.aoficinas.es