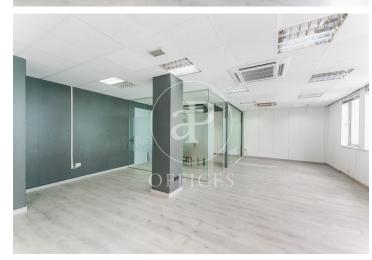

## 1,700 € | 100 m<sup>2</sup>

Located in the well-established business hub of Sants – Les Corts, this address represents an excellent opportunity for companies that value visibility, connectivity, and a high-quality urban setting. It is a dynamic and consolidated area, ideal for professional activities in a modern and well-connected environment. About the office: Open-plan office with 100 m² of space, east-facing and very bright. It includes a meeting room, reception and meeting offices, electrical installation for multiple workstations, toilet, storage room, rack installation, and cleaning room. Ducted air conditioning, suspended ceiling with lighting, smoke detectors, emergency lighting. Office-only building with two elevators, concierge service, and optional parking. Exceptional connectivity The office is just steps from Sants Station, Barcelona's main transport hub, with immediate access to: AVE high-speed trains, medium and long-distance trains, and commuter lines (R1, R2, R3, R4) Metro (L3 and L5) Extensive network of urban buses Direct connection to El Prat Airport via train and bus A location that ensures maximum accessibility for employees, clients, and collaborators. Located opposite the NH Hotel. Established business environment The area hosts modern office buildings, busines [...]