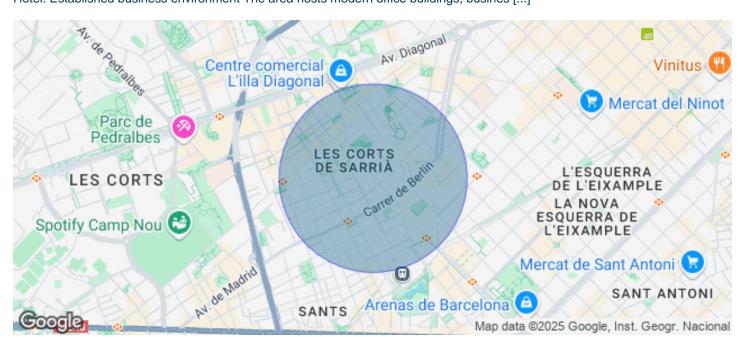

## Barcelona / Les Corts

- Security
- Concierge
- A/C
- Heating
- Condition: Good

## 1,700 € | 100 m<sup>2</sup>

Located in the well-established business hub of Sants – Les Corts, this address represents an excellent opportunity for companies that value visibility, connectivity, and a high-quality urban setting. It is a dynamic and consolidated area, ideal for professional activities in a modern and well-connected environment. About the office: Open-plan office with 100 m² of space, east-facing and very bright. It includes a meeting room, reception and meeting offices, electrical installation for multiple workstations, toilet, storage room, rack installation, and cleaning room. Ducted air conditioning, suspended ceiling with lighting, smoke detectors, emergency lighting. Office-only building with two elevators, concierge service, and optional parking. Exceptional connectivity The office is just steps from Sants Station, Barcelona's main transport hub, with immediate access to: AVE high-speed trains, medium and long-distance trains, and commuter lines (R1, R2, R3, R4) Metro (L3 and L5) Extensive network of urban buses Direct connection to El Prat Airport via train and bus A location that ensures maximum accessibility for employees, clients, and collaborators. Located opposite the NH Hotel. Established business environment The area hosts modern office buildings, busines [...]