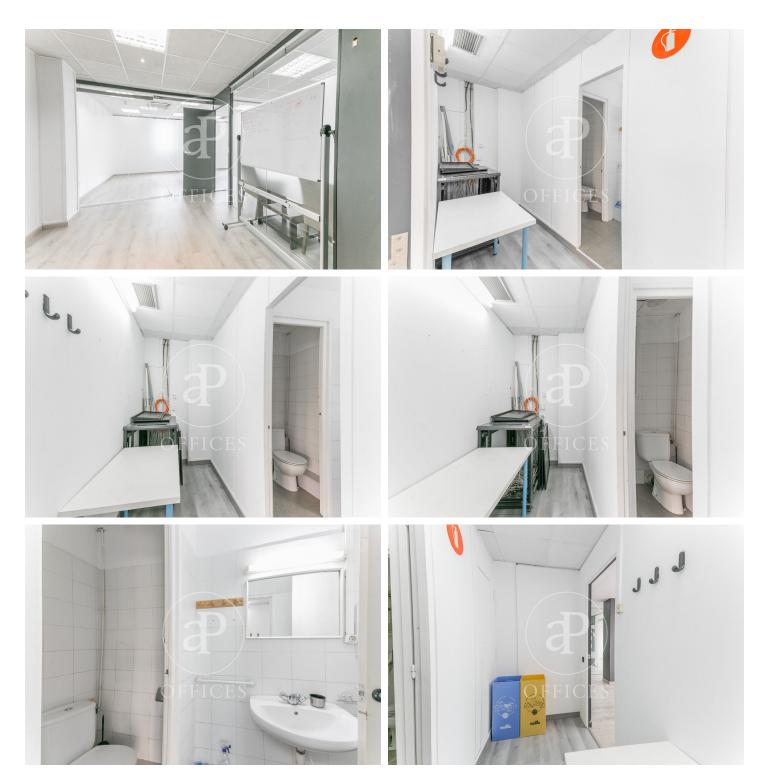

## 1,700 € | 100 m<sup>2</sup>

Located in the well-established business hub of Sants – Les Corts, this address represents an excellent opportunity for companies that value visibility, connectivity, and a high-quality urban setting. It is a dynamic and consolidated area, ideal for professional activities in a modern and well-connected environment. About the office: Open-plan office with 100 m² of space, east-facing and very bright. It includes a meeting room, reception and meeting offices, electrical installation for multiple workstations, toilet, storage room, rack installation, and cleaning room. Ducted air conditioning, suspended ceiling with lighting, smoke detectors, emergency lighting. Office-only building with two elevators, concierge service, and optional parking. Exceptional connectivity The office is just steps from Sants Station, Barcelona's main transport hub, with immediate access to: AVE high-speed trains, medium and long-distance trains, and commuter lines (R1, R2, R3, R4) Metro (L3 and L5) Extensive network of urban buses Direct connection to El Prat Airport via train and bus A location that ensures maximum accessibility for employees, clients, and collaborators. Located opposite the NH Hotel. Established business environment The area hosts modern office buildings, busines [...]