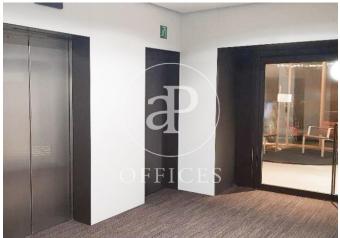

## Price from 7,750 € | Surface 292 m<sup>2</sup> - 890 m<sup>2</sup> | 6 Units

Available office for rent of 541 m2 with lots of natural light, open distribution, air conditioning through hot / cold ducts and recessed luminaires. It is located in an exclusive office building that has a concierge service, 24-hour security, 4 elevators and parking spaces available (price on request). The building is located on Avinguda Diagonal, in the main business hub of the city with very good communications both by road to International Airport and public transport to the rest of the city. Metro: L3. Bus: 6,7,33,34,43,59,63,66,67,68,78. Community fees not included in the price: € 5.43 / m2 / month. Feel free to visit our website to assess more options: http://www.aproperties.es