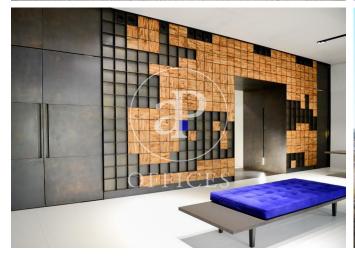

## Price from 7,750 € | Surface 292 m<sup>2</sup> - 890 m<sup>2</sup> | 6 Units

Available office for rent of 541 m2 with lots of natural light, open distribution, air conditioning through hot / cold ducts and recessed luminaires. It is located in an exclusive office building that has a concierge service, 24-hour security, 4 elevators and parking spaces available (price on request). The building is located on Avinguda Diagonal, in the main business hub of the city with very good communications both by road to International Airport and public transport to the rest of the city. Metro: L3. Bus: 6,7,33,34,43,59,63,66,67,68,78. Community fees not included in the price: € 5.43 / m2 / month. Feel free to visit our website to assess more options: http://www.aproperties.es