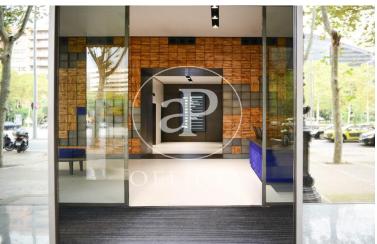

## Price from 7,750 € | Surface 292 m<sup>2</sup> - 890 m<sup>2</sup> | 6 Units

Available office for rent of 541 m2 with lots of natural light, open distribution, air conditioning through hot / cold ducts and recessed luminaires. It is located in an exclusive office building that has a concierge service, 24-hour security, 4 elevators and parking spaces available (price on request). The building is located on Avinguda Diagonal, in the main business hub of the city with very good communications both by road to International Airport and public transport to the rest of the city. Metro: L3. Bus: 6,7,33,34,43,59,63,66,67,68,78. Community fees not included in the price: € 5.43 / m2 / month. Feel free to visit our website to assess more options: http://www.aproperties.es