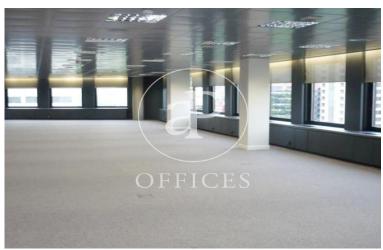

## Price from 7,750 € | Surface 292 m<sup>2</sup> - 890 m<sup>2</sup> | 6 Units

Available office for rent of 541 m2 with lots of natural light, open distribution, air conditioning through hot / cold ducts and recessed luminaires. It is located in an exclusive office building that has a concierge service, 24-hour security, 4 elevators and parking spaces available (price on request). The building is located on Avinguda Diagonal, in the main business hub of the city with very good communications both by road to International Airport and public transport to the rest of the city. Metro: L3. Bus: 6,7,33,34,43,59,63,66,67,68,78. Community fees not included in the price: € 5.43 / m2 / month. Feel free to visit our website to assess more options: http://www.aproperties.es