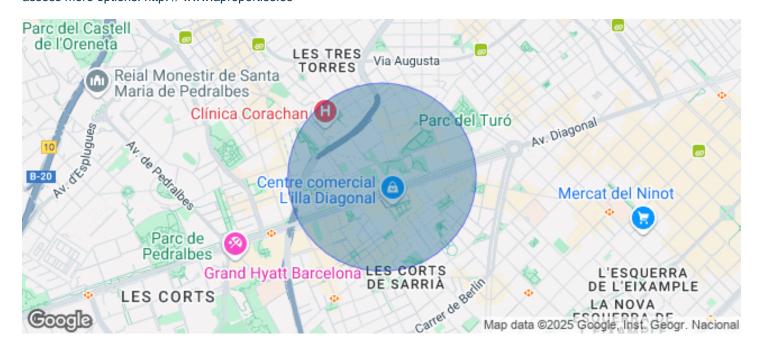

## Price from 7,750 € | Surface 292 m<sup>2</sup> - 890 m<sup>2</sup> | 6 Units

Available office for rent of 541 m2 with lots of natural light, open distribution, air conditioning through hot / cold ducts and recessed luminaires. It is located in an exclusive office building that has a concierge service, 24-hour security, 4 elevators and parking spaces available (price on request). The building is located on Avinguda Diagonal, in the main business hub of the city with very good communications both by road to International Airport and public transport to the rest of the city. Metro: L3. Bus: 6,7,33,34,43,59,63,66,67,68,78. Community fees not included in the price: € 5.43 / m2 / month. Feel free to visit our website to assess more options: http://www.aproperties.es