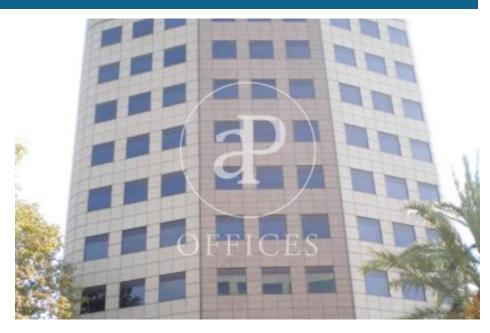

## Price from 7,750 € | Surface 292 m<sup>2</sup> - 890 m<sup>2</sup> | 6 Units

Available office for rent of 541 m2 with lots of natural light, open distribution, air conditioning through hot / cold ducts and recessed luminaires. It is located in an exclusive office building that has a concierge service, 24-hour security, 4 elevators and parking spaces available (price on request). The building is located on Avinguda Diagonal, in the main business hub of the city with very good communications both by road to International Airport and public transport to the rest of the city. Metro: L3. Bus: 6,7,33,34,43,59,63,66,67,68,78. Community fees not included in the price: € 5.43 / m2 / month. Feel free to visit our website to assess more options: http://www.aproperties.es