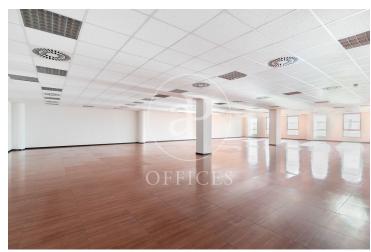

## Price from 5,200 € | Surface 416 m<sup>2</sup> - 1571 m<sup>2</sup> | 3 Units

Offices for rent in Plom street, located in FIRA area and Hospitalet de Llobregat. These are composed of two buildings joined together. One entrance on Plom street and the other one on Metalurgia street. It has a canteen area for the use of tenants, changing rooms with showers, project for the installation of autonomous lockers, parking for scooters and bicycles, leisure and rest area in both receptions, reception with concierge and the possibility of installing private electric parking spaces. The interior architecture of the offices is completely open-plan, with toilets inside, an area for installing an office kitchen, hot/cold ducted air conditioning system (individual machine for each module), free height of 2.80 linear metres, false plaster ceiling, raised technical floor of 10cm and alarm system connected to the building's switchboard. Various availabilities, please contact us for more information. From 416m2 to 1500m2. Community expenses: 1.80€/m2/month. Good transport links: -Metro: L10- FOC and L9- FIRA, Plaza Europa. -Buses: H16-V3-V1-23-109-37-125 -Car: Plaza Europa: (6 min), Ronda Litoral: (9 min), City Centre (17 min) -Renfe: Sants Station (15 min) -Catalan Railways: Ildefonso Cerdá-Eur [...]