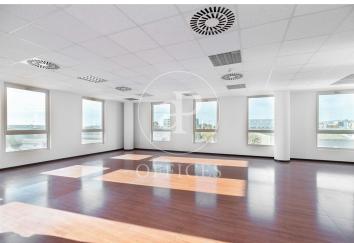

## Price from 5,200 € | Surface 416 m<sup>2</sup> - 1571 m<sup>2</sup> | 3 Units

Offices for rent in Plom street, located in FIRA area and Hospitalet de Llobregat. These are composed of two buildings joined together. One entrance on Plom street and the other one on Metalurgia street. It has a canteen area for the use of tenants, changing rooms with showers, project for the installation of autonomous lockers, parking for scooters and bicycles, leisure and rest area in both receptions, reception with concierge and the possibility of installing private electric parking spaces. The interior architecture of the offices is completely open-plan, with toilets inside, an area for installing an office kitchen, hot/cold ducted air conditioning system (individual machine for each module), free height of 2.80 linear metres, false plaster ceiling, raised technical floor of 10cm and alarm system connected to the building's switchboard. Various availabilities, please contact us for more information. From 416m2 to 1500m2. Community expenses: 1.80€/m2/month. Good transport links: -Metro: L10- FOC and L9- FIRA, Plaza Europa. -Buses: H16-V3-V1-23-109-37-125 -Car: Plaza Europa: (6 min), Ronda Litoral: (9 min), City Centre (17 min) -Renfe: Sants Station (15 min) -Catalan Railways: Ildefonso Cerdá-Eur [...]