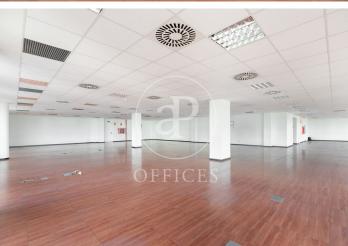

## Price from 5,200 € | Surface 416 m<sup>2</sup> - 1571 m<sup>2</sup> | 3 Units

Offices for rent in Plom street, located in FIRA area and Hospitalet de Llobregat. These are composed of two buildings joined together. One entrance on Plom street and the other one on Metalurgia street. It has a canteen area for the use of tenants, changing rooms with showers, project for the installation of autonomous lockers, parking for scooters and bicycles, leisure and rest area in both receptions, reception with concierge and the possibility of installing private electric parking spaces. The interior architecture of the offices is completely open-plan, with toilets inside, an area for installing an office kitchen, hot/cold ducted air conditioning system (individual machine for each module), free height of 2.80 linear metres, false plaster ceiling, raised technical floor of 10cm and alarm system connected to the building's switchboard. Various availabilities, please contact us for more information. From 416m2 to 1500m2. Community expenses: 1.80€/m2/month. Good transport links: -Metro: L10- FOC and L9- FIRA, Plaza Europa. -Buses: H16-V3-V1-23-109-37-125 -Car: Plaza Europa: (6 min), Ronda Litoral: (9 min), City Centre (17 min) -Renfe: Sants Station (15 min) -Catalan Railways: Ildefonso Cerdá-Eur [...]