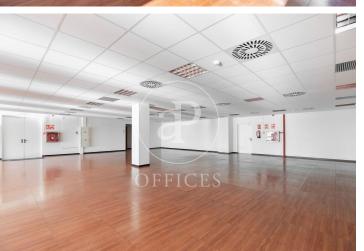

## Price from 5,200 € | Surface 416 m<sup>2</sup> - 1571 m<sup>2</sup> | 3 Units

Offices for rent in Plom street, located in FIRA area and Hospitalet de Llobregat. These are composed of two buildings joined together. One entrance on Plom street and the other one on Metalurgia street. It has a canteen area for the use of tenants, changing rooms with showers, project for the installation of autonomous lockers, parking for scooters and bicycles, leisure and rest area in both receptions, reception with concierge and the possibility of installing private electric parking spaces. The interior architecture of the offices is completely open-plan, with toilets inside, an area for installing an office kitchen, hot/cold ducted air conditioning system (individual machine for each module), free height of 2.80 linear metres, false plaster ceiling, raised technical floor of 10cm and alarm system connected to the building's switchboard. Various availabilities, please contact us for more information. From 416m2 to 1500m2. Community expenses: 1.80€/m2/month. Good transport links: -Metro: L10- FOC and L9- FIRA, Plaza Europa. -Buses: H16-V3-V1-23-109-37-125 -Car: Plaza Europa: (6 min), Ronda Litoral: (9 min), City Centre (17 min) -Renfe: Sants Station (15 min) -Catalan Railways: Ildefonso Cerdá-Eur [...]