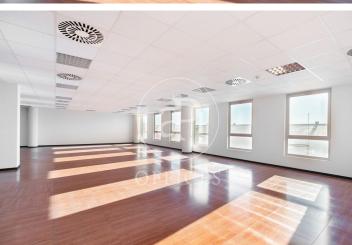

## Price from 5,200 € | Surface 416 m<sup>2</sup> - 1571 m<sup>2</sup> | 3 Units

Offices for rent in Plom street, located in FIRA area and Hospitalet de Llobregat. These are composed of two buildings joined together. One entrance on Plom street and the other one on Metalurgia street. It has a canteen area for the use of tenants, changing rooms with showers, project for the installation of autonomous lockers, parking for scooters and bicycles, leisure and rest area in both receptions, reception with concierge and the possibility of installing private electric parking spaces. The interior architecture of the offices is completely open-plan, with toilets inside, an area for installing an office kitchen, hot/cold ducted air conditioning system (individual machine for each module), free height of 2.80 linear metres, false plaster ceiling, raised technical floor of 10cm and alarm system connected to the building's switchboard. Various availabilities, please contact us for more information. From 416m2 to 1500m2. Community expenses: 1.80€/m2/month. Good transport links: -Metro: L10- FOC and L9- FIRA, Plaza Europa. -Buses: H16-V3-V1-23-109-37-125 -Car: Plaza Europa: (6 min), Ronda Litoral: (9 min), City Centre (17 min) -Renfe: Sants Station (15 min) -Catalan Railways: Ildefonso Cerdá-Eur [...]