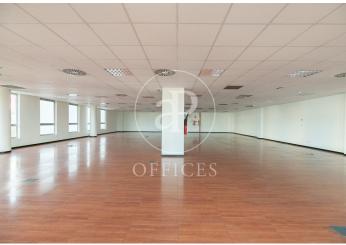

## Price from 5,200 € | Surface 416 m<sup>2</sup> - 1571 m<sup>2</sup> | 3 Units

Offices for rent in Plom street, located in FIRA area and Hospitalet de Llobregat. These are composed of two buildings joined together. One entrance on Plom street and the other one on Metalurgia street. It has a canteen area for the use of tenants, changing rooms with showers, project for the installation of autonomous lockers, parking for scooters and bicycles, leisure and rest area in both receptions, reception with concierge and the possibility of installing private electric parking spaces. The interior architecture of the offices is completely open-plan, with toilets inside, an area for installing an office kitchen, hot/cold ducted air conditioning system (individual machine for each module), free height of 2.80 linear metres, false plaster ceiling, raised technical floor of 10cm and alarm system connected to the building's switchboard. Various availabilities, please contact us for more information. From 416m2 to 1500m2. Community expenses: 1.80€/m2/month. Good transport links: -Metro: L10- FOC and L9- FIRA, Plaza Europa. -Buses: H16-V3-V1-23-109-37-125 -Car: Plaza Europa: (6 min), Ronda Litoral: (9 min), City Centre (17 min) -Renfe: Sants Station (15 min) -Catalan Railways: Ildefonso Cerdá-Eur [...]

| Available offices in this building |                      |         |                     |                             |              |              |
|------------------------------------|----------------------|---------|---------------------|-----------------------------|--------------|--------------|
| Floor                              | Surface              | Price   | Price/m²            | IBI                         | Charges      | Availability |
| 4° Modulo A                        | 416 m <sup>2</sup>   | €5,200  | 13 €/m <sup>2</sup> | Incluido en la<br>comunidad | 1,80€/m2/mes | Immediate    |
| 1° Modulo A-B                      | 918 m <sup>2</sup>   | €11,480 | 13 €/m <sup>2</sup> | Incluido en la<br>comunidad | 1,80€/m2/mes | Immediate    |
| 2° Modulo B - C - D                | 1,571 m <sup>2</sup> | €19,638 | 13 €/m <sup>2</sup> | Incluido en la<br>comunidad | 1,80€/m2/mes | Immediate    |