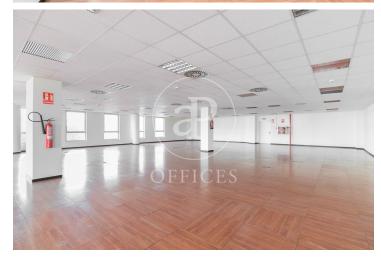

## Price from 5,200 € | Surface 416 m<sup>2</sup> - 1571 m<sup>2</sup> | 3 Units

Offices for rent in Plom street, located in FIRA area and Hospitalet de Llobregat. These are composed of two buildings joined together. One entrance on Plom street and the other one on Metalurgia street. It has a canteen area for the use of tenants, changing rooms with showers, project for the installation of autonomous lockers, parking for scooters and bicycles, leisure and rest area in both receptions, reception with concierge and the possibility of installing private electric parking spaces. The interior architecture of the offices is completely open-plan, with toilets inside, an area for installing an office kitchen, hot/cold ducted air conditioning system (individual machine for each module), free height of 2.80 linear metres, false plaster ceiling, raised technical floor of 10cm and alarm system connected to the building's switchboard. Various availabilities, please contact us for more information. From 416m2 to 1500m2. Community expenses: 1.80€/m2/month. Good transport links: -Metro: L10- FOC and L9- FIRA, Plaza Europa. -Buses: H16-V3-V1-23-109-37-125 -Car: Plaza Europa: (6 min), Ronda Litoral: (9 min), City Centre (17 min) -Renfe: Sants Station (15 min) -Catalan Railways: Ildefonso Cerdá-Eur [...]