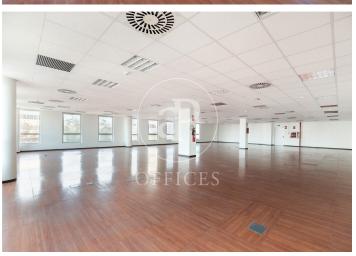

## Price from 5,200 € | Surface 416 m<sup>2</sup> - 1571 m<sup>2</sup> | 3 Units

Offices for rent in Plom street, located in FIRA area and Hospitalet de Llobregat. These are composed of two buildings joined together. One entrance on Plom street and the other one on Metalurgia street. It has a canteen area for the use of tenants, changing rooms with showers, project for the installation of autonomous lockers, parking for scooters and bicycles, leisure and rest area in both receptions, reception with concierge and the possibility of installing private electric parking spaces. The interior architecture of the offices is completely open-plan, with toilets inside, an area for installing an office kitchen, hot/cold ducted air conditioning system (individual machine for each module), free height of 2.80 linear metres, false plaster ceiling, raised technical floor of 10cm and alarm system connected to the building's switchboard. Various availabilities, please contact us for more information. From 416m2 to 1500m2. Community expenses: 1.80€/m2/month. Good transport links: -Metro: L10- FOC and L9- FIRA, Plaza Europa. -Buses: H16-V3-V1-23-109-37-125 -Car: Plaza Europa: (6 min), Ronda Litoral: (9 min), City Centre (17 min) -Renfe: Sants Station (15 min) -Catalan Railways: Ildefonso Cerdá-Eur [...]

| Available offices in this building |                      |         |                     |                             |              |              |
|------------------------------------|----------------------|---------|---------------------|-----------------------------|--------------|--------------|
| Floor                              | Surface              | Price   | Price/m²            | IBI                         | Charges      | Availability |
| 4° Modulo A                        | 416 m <sup>2</sup>   | €5,200  | 13 €/m <sup>2</sup> | Incluido en la<br>comunidad | 1,80€/m2/mes | Immediate    |
| 1° Modulo A-B                      | 918 m <sup>2</sup>   | €11,480 | 13 €/m <sup>2</sup> | Incluido en la<br>comunidad | 1,80€/m2/mes | Immediate    |
| 2° Modulo B - C - D                | 1,571 m <sup>2</sup> | €19,638 | 13 €/m <sup>2</sup> | Incluido en la<br>comunidad | 1,80€/m2/mes | Immediate    |