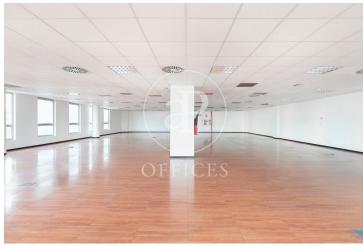

## Price from 5,200 € | Surface 416 m<sup>2</sup> - 1571 m<sup>2</sup> | 3 Units

Offices for rent in Plom street, located in FIRA area and Hospitalet de Llobregat. These are composed of two buildings joined together. One entrance on Plom street and the other one on Metalurgia street. It has a canteen area for the use of tenants, changing rooms with showers, project for the installation of autonomous lockers, parking for scooters and bicycles, leisure and rest area in both receptions, reception with concierge and the possibility of installing private electric parking spaces. The interior architecture of the offices is completely open-plan, with toilets inside, an area for installing an office kitchen, hot/cold ducted air conditioning system (individual machine for each module), free height of 2.80 linear metres, false plaster ceiling, raised technical floor of 10cm and alarm system connected to the building's switchboard. Various availabilities, please contact us for more information. From 416m2 to 1500m2. Community expenses: 1.80€/m2/month. Good transport links: -Metro: L10- FOC and L9- FIRA, Plaza Europa. -Buses: H16-V3-V1-23-109-37-125 -Car: Plaza Europa: (6 min), Ronda Litoral: (9 min), City Centre (17 min) -Renfe: Sants Station (15 min) -Catalan Railways: Ildefonso Cerdá-Eur [...]

| Available offices in this building |                      |         |                     |                             |              |              |
|------------------------------------|----------------------|---------|---------------------|-----------------------------|--------------|--------------|
| Floor                              | Surface              | Price   | Price/m²            | IBI                         | Charges      | Availability |
| 4° Modulo A                        | 416 m <sup>2</sup>   | €5,200  | 13 €/m <sup>2</sup> | Incluido en la<br>comunidad | 1,80€/m2/mes | Immediate    |
| 1° Modulo A-B                      | 918 m <sup>2</sup>   | €11,480 | 13 €/m <sup>2</sup> | Incluido en la<br>comunidad | 1,80€/m2/mes | Immediate    |
| 2° Modulo B - C - D                | 1,571 m <sup>2</sup> | €19,638 | 13 €/m <sup>2</sup> | Incluido en la<br>comunidad | 1,80€/m2/mes | Immediate    |