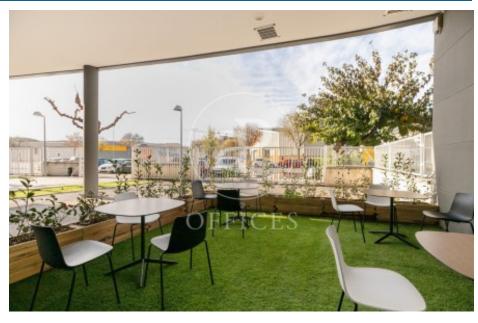

## Price from 5,200 € | Surface 416 m<sup>2</sup> - 1571 m<sup>2</sup> | 3 Units

Offices for rent in Plom street, located in FIRA area and Hospitalet de Llobregat. These are composed of two buildings joined together. One entrance on Plom street and the other one on Metalurgia street. It has a canteen area for the use of tenants, changing rooms with showers, project for the installation of autonomous lockers, parking for scooters and bicycles, leisure and rest area in both receptions, reception with concierge and the possibility of installing private electric parking spaces. The interior architecture of the offices is completely open-plan, with toilets inside, an area for installing an office kitchen, hot/cold ducted air conditioning system (individual machine for each module), free height of 2.80 linear metres, false plaster ceiling, raised technical floor of 10cm and alarm system connected to the building's switchboard. Various availabilities, please contact us for more information. From 416m2 to 1500m2. Community expenses: 1.80€/m2/month. Good transport links: -Metro: L10- FOC and L9- FIRA, Plaza Europa. -Buses: H16-V3-V1-23-109-37-125 -Car: Plaza Europa: (6 min), Ronda Litoral: (9 min), City Centre (17 min) -Renfe: Sants Station (15 min) -Catalan Railways: Ildefonso Cerdá-Eur [...]