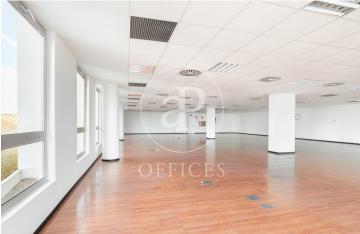

## Price from 5,200 € | Surface 416 m<sup>2</sup> - 1571 m<sup>2</sup> | 3 Units

Offices for rent in Plom street, located in FIRA area and Hospitalet de Llobregat. These are composed of two buildings joined together. One entrance on Plom street and the other one on Metalurgia street. It has a canteen area for the use of tenants, changing rooms with showers, project for the installation of autonomous lockers, parking for scooters and bicycles, leisure and rest area in both receptions, reception with concierge and the possibility of installing private electric parking spaces. The interior architecture of the offices is completely open-plan, with toilets inside, an area for installing an office kitchen, hot/cold ducted air conditioning system (individual machine for each module), free height of 2.80 linear metres, false plaster ceiling, raised technical floor of 10cm and alarm system connected to the building's switchboard. Various availabilities, please contact us for more information. From 416m2 to 1500m2. Community expenses: 1.80€/m2/month. Good transport links: -Metro: L10- FOC and L9- FIRA, Plaza Europa. -Buses: H16-V3-V1-23-109-37-125 -Car: Plaza Europa: (6 min), Ronda Litoral: (9 min), City Centre (17 min) -Renfe: Sants Station (15 min) -Catalan Railways: Ildefonso Cerdá-Eur [...]