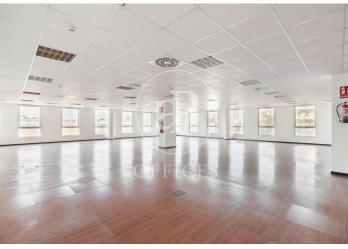

## Price from 5,200 € | Surface 416 m<sup>2</sup> - 1571 m<sup>2</sup> | 3 Units

Offices for rent in Plom street, located in FIRA area and Hospitalet de Llobregat. These are composed of two buildings joined together. One entrance on Plom street and the other one on Metalurgia street. It has a canteen area for the use of tenants, changing rooms with showers, project for the installation of autonomous lockers, parking for scooters and bicycles, leisure and rest area in both receptions, reception with concierge and the possibility of installing private electric parking spaces. The interior architecture of the offices is completely open-plan, with toilets inside, an area for installing an office kitchen, hot/cold ducted air conditioning system (individual machine for each module), free height of 2.80 linear metres, false plaster ceiling, raised technical floor of 10cm and alarm system connected to the building's switchboard. Various availabilities, please contact us for more information. From 416m2 to 1500m2. Community expenses: 1.80€/m2/month. Good transport links: -Metro: L10- FOC and L9- FIRA, Plaza Europa. -Buses: H16-V3-V1-23-109-37-125 -Car: Plaza Europa: (6 min), Ronda Litoral: (9 min), City Centre (17 min) -Renfe: Sants Station (15 min) -Catalan Railways: Ildefonso Cerdá-Eur [...]