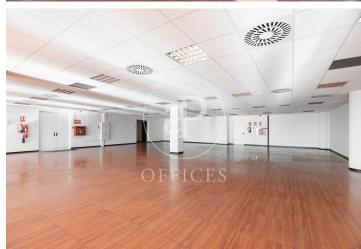

## Price from 5,200 € | Surface 416 m<sup>2</sup> - 1571 m<sup>2</sup> | 3 Units

Offices for rent in Plom street, located in FIRA area and Hospitalet de Llobregat. These are composed of two buildings joined together. One entrance on Plom street and the other one on Metalurgia street. It has a canteen area for the use of tenants, changing rooms with showers, project for the installation of autonomous lockers, parking for scooters and bicycles, leisure and rest area in both receptions, reception with concierge and the possibility of installing private electric parking spaces. The interior architecture of the offices is completely open-plan, with toilets inside, an area for installing an office kitchen, hot/cold ducted air conditioning system (individual machine for each module), free height of 2.80 linear metres, false plaster ceiling, raised technical floor of 10cm and alarm system connected to the building's switchboard. Various availabilities, please contact us for more information. From 416m2 to 1500m2. Community expenses: 1.80€/m2/month. Good transport links: -Metro: L10- FOC and L9- FIRA, Plaza Europa. -Buses: H16-V3-V1-23-109-37-125 -Car: Plaza Europa: (6 min), Ronda Litoral: (9 min), City Centre (17 min) -Renfe: Sants Station (15 min) -Catalan Railways: Ildefonso Cerdá-Eur [...]