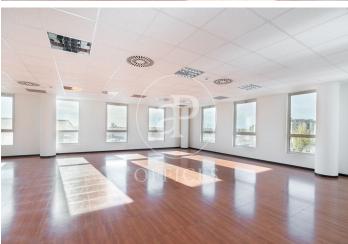

## Price from 5,200 € | Surface 416 m<sup>2</sup> - 1571 m<sup>2</sup> | 3 Units

Offices for rent in Plom street, located in FIRA area and Hospitalet de Llobregat. These are composed of two buildings joined together. One entrance on Plom street and the other one on Metalurgia street. It has a canteen area for the use of tenants, changing rooms with showers, project for the installation of autonomous lockers, parking for scooters and bicycles, leisure and rest area in both receptions, reception with concierge and the possibility of installing private electric parking spaces. The interior architecture of the offices is completely open-plan, with toilets inside, an area for installing an office kitchen, hot/cold ducted air conditioning system (individual machine for each module), free height of 2.80 linear metres, false plaster ceiling, raised technical floor of 10cm and alarm system connected to the building's switchboard. Various availabilities, please contact us for more information. From 416m2 to 1500m2. Community expenses: 1.80€/m2/month. Good transport links: -Metro: L10- FOC and L9- FIRA, Plaza Europa. -Buses: H16-V3-V1-23-109-37-125 -Car: Plaza Europa: (6 min), Ronda Litoral: (9 min), City Centre (17 min) -Renfe: Sants Station (15 min) -Catalan Railways: Ildefonso Cerdá-Eur [...]