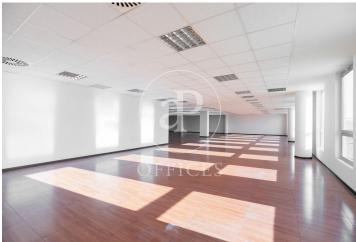

## Price from 5,200 € | Surface 416 m<sup>2</sup> - 1571 m<sup>2</sup> | 3 Units

Offices for rent in Plom street, located in FIRA area and Hospitalet de Llobregat. These are composed of two buildings joined together. One entrance on Plom street and the other one on Metalurgia street. It has a canteen area for the use of tenants, changing rooms with showers, project for the installation of autonomous lockers, parking for scooters and bicycles, leisure and rest area in both receptions, reception with concierge and the possibility of installing private electric parking spaces. The interior architecture of the offices is completely open-plan, with toilets inside, an area for installing an office kitchen, hot/cold ducted air conditioning system (individual machine for each module), free height of 2.80 linear metres, false plaster ceiling, raised technical floor of 10cm and alarm system connected to the building's switchboard. Various availabilities, please contact us for more information. From 416m2 to 1500m2. Community expenses: 1.80€/m2/month. Good transport links: -Metro: L10- FOC and L9- FIRA, Plaza Europa. -Buses: H16-V3-V1-23-109-37-125 -Car: Plaza Europa: (6 min), Ronda Litoral: (9 min), City Centre (17 min) -Renfe: Sants Station (15 min) -Catalan Railways: Ildefonso Cerdá-Eur [...]