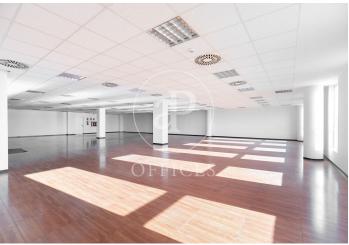

## Price from 5,200 € | Surface 416 m<sup>2</sup> - 1571 m<sup>2</sup> | 3 Units

Offices for rent in Plom street, located in FIRA area and Hospitalet de Llobregat. These are composed of two buildings joined together. One entrance on Plom street and the other one on Metalurgia street. It has a canteen area for the use of tenants, changing rooms with showers, project for the installation of autonomous lockers, parking for scooters and bicycles, leisure and rest area in both receptions, reception with concierge and the possibility of installing private electric parking spaces. The interior architecture of the offices is completely open-plan, with toilets inside, an area for installing an office kitchen, hot/cold ducted air conditioning system (individual machine for each module), free height of 2.80 linear metres, false plaster ceiling, raised technical floor of 10cm and alarm system connected to the building's switchboard. Various availabilities, please contact us for more information. From 416m2 to 1500m2. Community expenses: 1.80€/m2/month. Good transport links: -Metro: L10- FOC and L9- FIRA, Plaza Europa. -Buses: H16-V3-V1-23-109-37-125 -Car: Plaza Europa: (6 min), Ronda Litoral: (9 min), City Centre (17 min) -Renfe: Sants Station (15 min) -Catalan Railways: Ildefonso Cerdá-Eur [...]