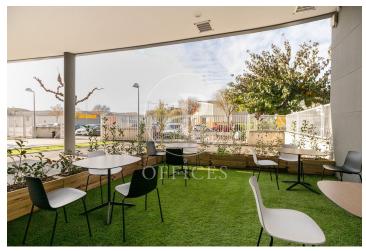

## Price from 5,200 € | Surface 416 m<sup>2</sup> - 1571 m<sup>2</sup> | 3 Units

Offices for rent in Plom street, located in FIRA area and Hospitalet de Llobregat. These are composed of two buildings joined together. One entrance on Plom street and the other one on Metalurgia street. It has a canteen area for the use of tenants, changing rooms with showers, project for the installation of autonomous lockers, parking for scooters and bicycles, leisure and rest area in both receptions, reception with concierge and the possibility of installing private electric parking spaces. The interior architecture of the offices is completely open-plan, with toilets inside, an area for installing an office kitchen, hot/cold ducted air conditioning system (individual machine for each module), free height of 2.80 linear metres, false plaster ceiling, raised technical floor of 10cm and alarm system connected to the building's switchboard. Various availabilities, please contact us for more information. From 416m2 to 1500m2. Community expenses: 1.80€/m2/month. Good transport links: -Metro: L10- FOC and L9- FIRA, Plaza Europa. -Buses: H16-V3-V1-23-109-37-125 -Car: Plaza Europa: (6 min), Ronda Litoral: (9 min), City Centre (17 min) -Renfe: Sants Station (15 min) -Catalan Railways: Ildefonso Cerdá-Eur [...]