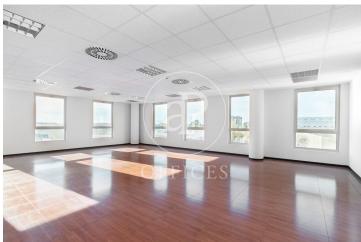

## Price from 5,200 € | Surface 416 m<sup>2</sup> - 1571 m<sup>2</sup> | 3 Units

Offices for rent in Plom street, located in FIRA area and Hospitalet de Llobregat. These are composed of two buildings joined together. One entrance on Plom street and the other one on Metalurgia street. It has a canteen area for the use of tenants, changing rooms with showers, project for the installation of autonomous lockers, parking for scooters and bicycles, leisure and rest area in both receptions, reception with concierge and the possibility of installing private electric parking spaces. The interior architecture of the offices is completely open-plan, with toilets inside, an area for installing an office kitchen, hot/cold ducted air conditioning system (individual machine for each module), free height of 2.80 linear metres, false plaster ceiling, raised technical floor of 10cm and alarm system connected to the building's switchboard. Various availabilities, please contact us for more information. From 416m2 to 1500m2. Community expenses: 1.80€/m2/month. Good transport links: -Metro: L10- FOC and L9- FIRA, Plaza Europa. -Buses: H16-V3-V1-23-109-37-125 -Car: Plaza Europa: (6 min), Ronda Litoral: (9 min), City Centre (17 min) -Renfe: Sants Station (15 min) -Catalan Railways: Ildefonso Cerdá-Eur [...]