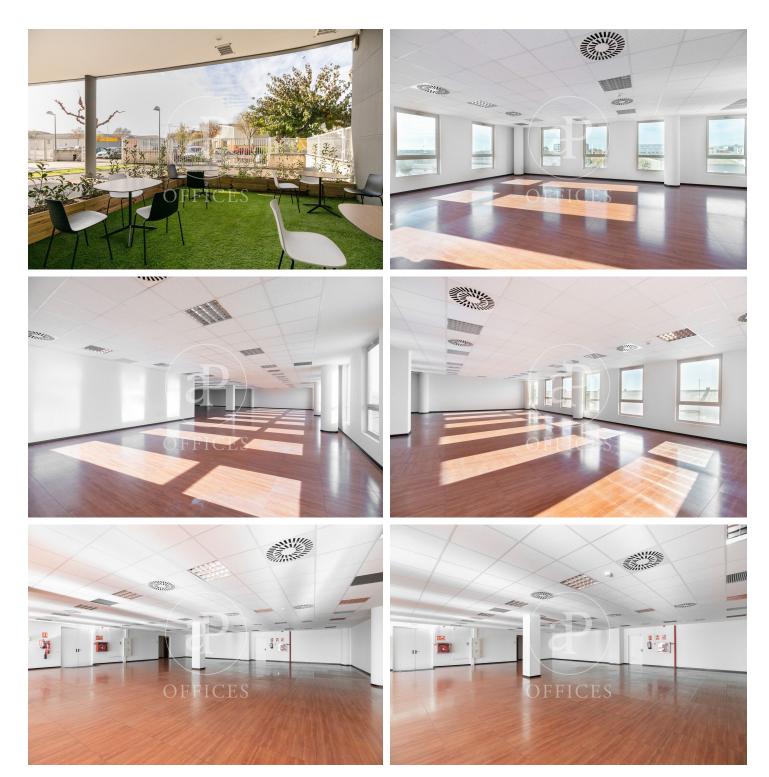

## 5,200 € | 416 m<sup>2</sup> | 12 €/m<sup>2</sup> | IBI Incluido en la comunidad | Charges 1,80€/m2/mes

Offices for rent in Plom street, located in FIRA area and Hospitalet de Llobregat. These are composed of two buildings joined together. One entrance on Plom street and the other one on Metalurgia street. It has a canteen area for the use of tenants, changing rooms with showers, project for the installation of autonomous lockers, parking for scooters and bicycles, leisure and rest area in both receptions, reception with concierge and the possibility of installing private electric parking spaces. The interior architecture of the offices is completely open-plan, with toilets inside, an area for installing an office kitchen, hot/cold ducted air conditioning system (individual machine for each module), free height of 2.80 linear metres, false plaster ceiling, raised technical floor of 10cm and alarm system connected to the building's switchboard. Various availabilities, please contact us for more information. From 416m2 to 1500m2. Community expenses: 1.80€/m2/month. Good transport links: -Metro: L10- FOC and L9- FIRA, Plaza Europa. -Buses: H16-V3-V1-23-109-37-125 -Car: Plaza Europa: (6 min), Ronda Litoral: (9 min), City Centre (17 min) -Renfe: Sants Station (15 min) -Catalan Railways: Ildefonso Cerdá-Eur [...]