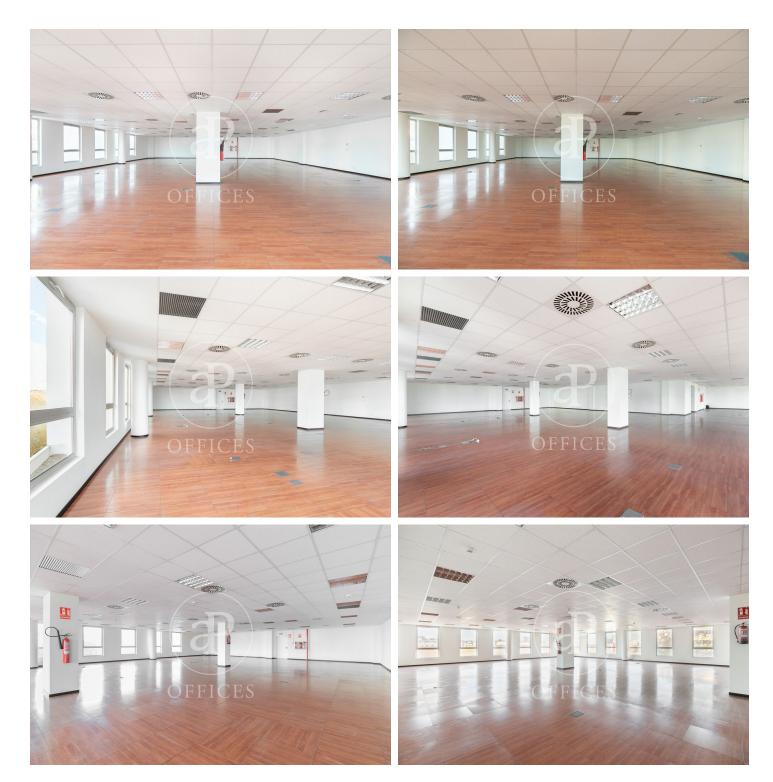

## 5,200 € | 416 m<sup>2</sup> | 12 €/m<sup>2</sup> | IBI Incluido en la comunidad | Charges 1,80€/m2/mes

Offices for rent in Plom street, located in FIRA area and Hospitalet de Llobregat. These are composed of two buildings joined together. One entrance on Plom street and the other one on Metalurgia street. It has a canteen area for the use of tenants, changing rooms with showers, project for the installation of autonomous lockers, parking for scooters and bicycles, leisure and rest area in both receptions, reception with concierge and the possibility of installing private electric parking spaces. The interior architecture of the offices is completely open-plan, with toilets inside, an area for installing an office kitchen, hot/cold ducted air conditioning system (individual machine for each module), free height of 2.80 linear metres, false plaster ceiling, raised technical floor of 10cm and alarm system connected to the building's switchboard. Various availabilities, please contact us for more information. From 416m2 to 1500m2. Community expenses: 1.80€/m2/month. Good transport links: -Metro: L10- FOC and L9- FIRA, Plaza Europa. -Buses: H16-V3-V1-23-109-37-125 -Car: Plaza Europa: (6 min), Ronda Litoral: (9 min), City Centre (17 min) -Renfe: Sants Station (15 min) -Catalan Railways: Ildefonso Cerdá-Eur [...]