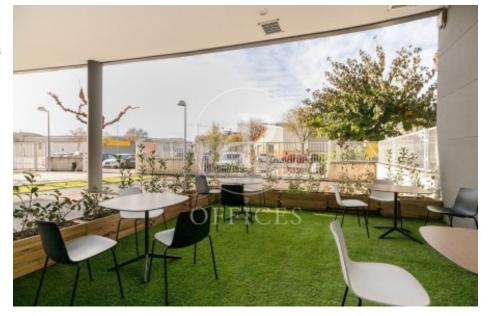

## 5,200 € | 416 m<sup>2</sup> | 12 €/m<sup>2</sup> | IBI Incluido en la comunidad | Charges 1,80€/m2/mes

Offices for rent in Plom street, located in FIRA area and Hospitalet de Llobregat. These are composed of two buildings joined together. One entrance on Plom street and the other one on Metalurgia street. It has a canteen area for the use of tenants, changing rooms with showers, project for the installation of autonomous lockers, parking for scooters and bicycles, leisure and rest area in both receptions, reception with concierge and the possibility of installing private electric parking spaces. The interior architecture of the offices is completely open-plan, with toilets inside, an area for installing an office kitchen, hot/cold ducted air conditioning system (individual machine for each module), free height of 2.80 linear metres, false plaster ceiling, raised technical floor of 10cm and alarm system connected to the building's switchboard. Various availabilities, please contact us for more information. From 416m2 to 1500m2. Community expenses: 1.80€/m2/month. Good transport links: -Metro: L10- FOC and L9- FIRA, Plaza Europa. -Buses: H16-V3-V1-23-109-37-125 -Car: Plaza Europa: (6 min), Ronda Litoral: (9 min), City Centre (17 min) -Renfe: Sants Station (15 min) -Catalan Railways: Ildefonso Cerdá-Eur [...]