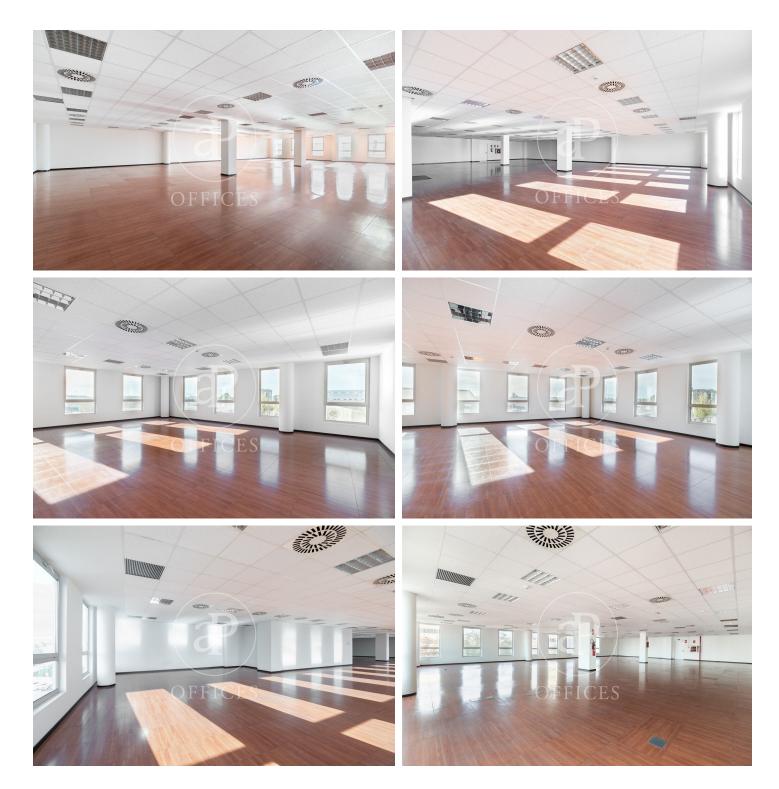

## 5,200 € | 416 m<sup>2</sup> | 12 €/m<sup>2</sup> | IBI Incluido en la comunidad | Charges 1,80€/m2/mes

Offices for rent in Plom street, located in FIRA area and Hospitalet de Llobregat. These are composed of two buildings joined together. One entrance on Plom street and the other one on Metalurgia street. It has a canteen area for the use of tenants, changing rooms with showers, project for the installation of autonomous lockers, parking for scooters and bicycles, leisure and rest area in both receptions, reception with concierge and the possibility of installing private electric parking spaces. The interior architecture of the offices is completely open-plan, with toilets inside, an area for installing an office kitchen, hot/cold ducted air conditioning system (individual machine for each module), free height of 2.80 linear metres, false plaster ceiling, raised technical floor of 10cm and alarm system connected to the building's switchboard. Various availabilities, please contact us for more information. From 416m2 to 1500m2. Community expenses: 1.80€/m2/month. Good transport links: -Metro: L10- FOC and L9- FIRA, Plaza Europa. -Buses: H16-V3-V1-23-109-37-125 -Car: Plaza Europa: (6 min), Ronda Litoral: (9 min), City Centre (17 min) -Renfe: Sants Station (15 min) -Catalan Railways: Ildefonso Cerdá-Eur [...]