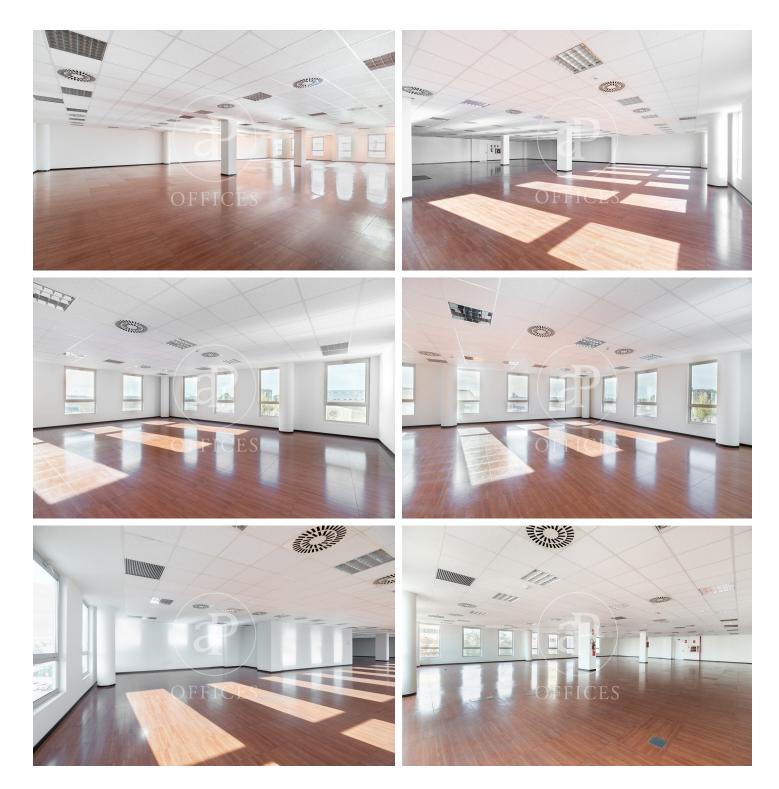

## 5,200 € | 918 m² | 12 €/m² | IBI Incluido en la comunidad | Charges 1,80€/m2/mes

Offices for rent in Plom street, located in FIRA area and Hospitalet de Llobregat. These are composed of two buildings joined together. One entrance on Plom street and the other one on Metalurgia street. It has a canteen area for the use of tenants, changing rooms with showers, project for the installation of autonomous lockers, parking for scooters and bicycles, leisure and rest area in both receptions, reception with concierge and the possibility of installing private electric parking spaces. The interior architecture of the offices is completely open-plan, with toilets inside, an area for installing an office kitchen, hot/cold ducted air conditioning system (individual machine for each module), free height of 2.80 linear metres, false plaster ceiling, raised technical floor of 10cm and alarm system connected to the building's switchboard. Various availabilities, please contact us for more information. From 416m2 to 1500m2. Community expenses: 1.80€/m2/month. Good transport links: -Metro: L10- FOC and L9- FIRA, Plaza Europa. -Buses: H16-V3-V1-23-109-37-125 -Car: Plaza Europa: (6 min), Ronda Litoral: (9 min), City Centre (17 min) -Renfe: Sants Station (15 min) -Catalan Railways: Ildefonso Cerdá-Eur [...]