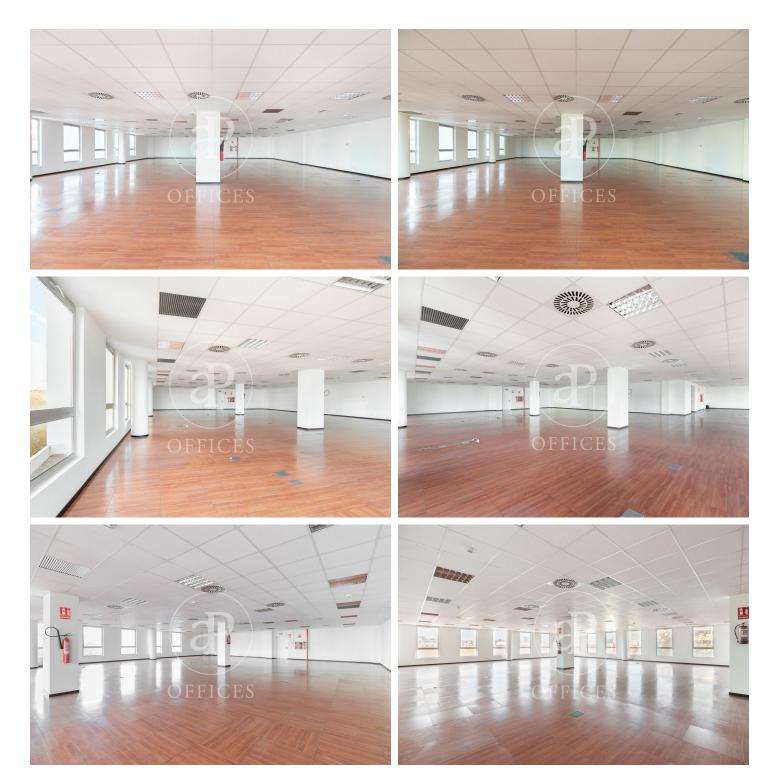

## 5,200 € | 918 m² | 12 €/m² | IBI Incluido en la comunidad | Charges 1,80€/m2/mes

Offices for rent in Plom street, located in FIRA area and Hospitalet de Llobregat. These are composed of two buildings joined together. One entrance on Plom street and the other one on Metalurgia street. It has a canteen area for the use of tenants, changing rooms with showers, project for the installation of autonomous lockers, parking for scooters and bicycles, leisure and rest area in both receptions, reception with concierge and the possibility of installing private electric parking spaces. The interior architecture of the offices is completely open-plan, with toilets inside, an area for installing an office kitchen, hot/cold ducted air conditioning system (individual machine for each module), free height of 2.80 linear metres, false plaster ceiling, raised technical floor of 10cm and alarm system connected to the building's switchboard. Various availabilities, please contact us for more information. From 416m2 to 1500m2. Community expenses: 1.80€/m2/month. Good transport links: -Metro: L10- FOC and L9- FIRA, Plaza Europa. -Buses: H16-V3-V1-23-109-37-125 -Car: Plaza Europa: (6 min), Ronda Litoral: (9 min), City Centre (17 min) -Renfe: Sants Station (15 min) -Catalan Railways: Ildefonso Cerdá-Eur [...]