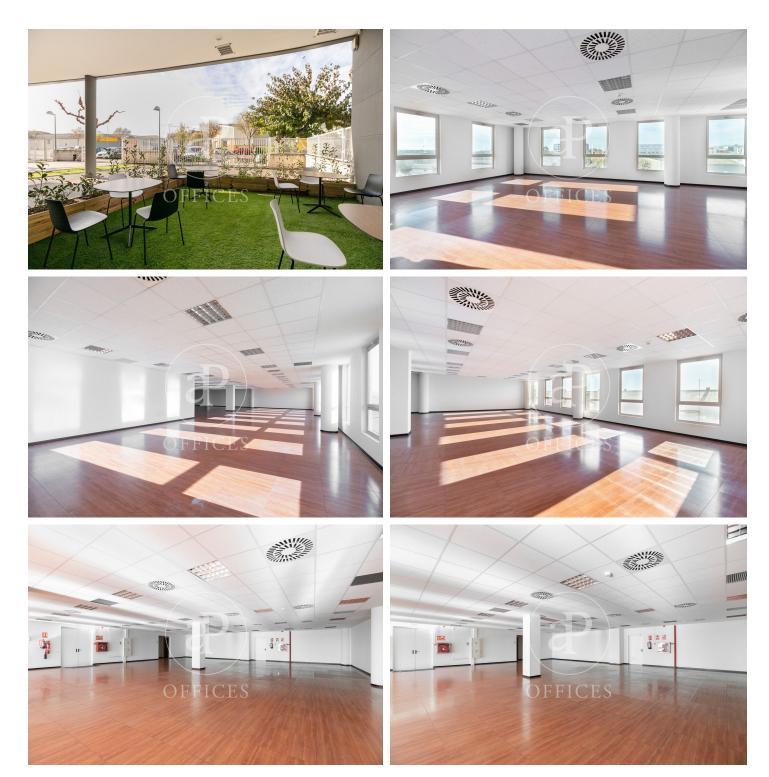

## 5,200 € | 918 m² | 12 €/m² | IBI Incluido en la comunidad | Charges 1,80€/m2/mes

Offices for rent in Plom street, located in FIRA area and Hospitalet de Llobregat. These are composed of two buildings joined together. One entrance on Plom street and the other one on Metalurgia street. It has a canteen area for the use of tenants, changing rooms with showers, project for the installation of autonomous lockers, parking for scooters and bicycles, leisure and rest area in both receptions, reception with concierge and the possibility of installing private electric parking spaces. The interior architecture of the offices is completely open-plan, with toilets inside, an area for installing an office kitchen, hot/cold ducted air conditioning system (individual machine for each module), free height of 2.80 linear metres, false plaster ceiling, raised technical floor of 10cm and alarm system connected to the building's switchboard. Various availabilities, please contact us for more information. From 416m2 to 1500m2. Community expenses: 1.80€/m2/month. Good transport links: -Metro: L10- FOC and L9- FIRA, Plaza Europa. -Buses: H16-V3-V1-23-109-37-125 -Car: Plaza Europa: (6 min), Ronda Litoral: (9 min), City Centre (17 min) -Renfe: Sants Station (15 min) -Catalan Railways: Ildefonso Cerdá-Eur [...]