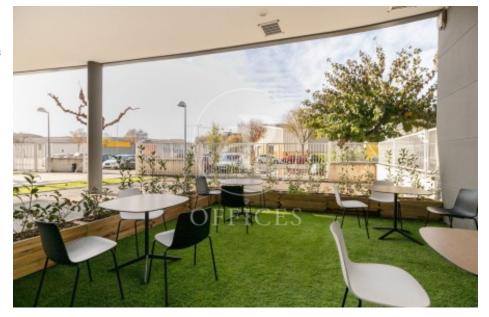

## 5,200 € | 918 m² | 12 €/m² | IBI Incluido en la comunidad | Charges 1,80€/m2/mes

Offices for rent in Plom street, located in FIRA area and Hospitalet de Llobregat. These are composed of two buildings joined together. One entrance on Plom street and the other one on Metalurgia street. It has a canteen area for the use of tenants, changing rooms with showers, project for the installation of autonomous lockers, parking for scooters and bicycles, leisure and rest area in both receptions, reception with concierge and the possibility of installing private electric parking spaces. The interior architecture of the offices is completely open-plan, with toilets inside, an area for installing an office kitchen, hot/cold ducted air conditioning system (individual machine for each module), free height of 2.80 linear metres, false plaster ceiling, raised technical floor of 10cm and alarm system connected to the building's switchboard. Various availabilities, please contact us for more information. From 416m2 to 1500m2. Community expenses: 1.80€/m2/month. Good transport links: -Metro: L10- FOC and L9- FIRA, Plaza Europa. -Buses: H16-V3-V1-23-109-37-125 -Car: Plaza Europa: (6 min), Ronda Litoral: (9 min), City Centre (17 min) -Renfe: Sants Station (15 min) -Catalan Railways: Ildefonso Cerdá-Eur [...]