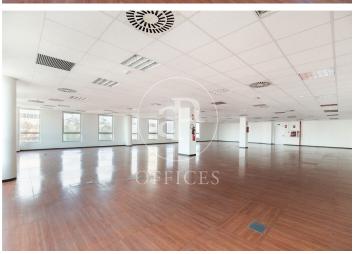

5,200 € | 1,571 m<sup>2</sup> | 12 €/m<sup>2</sup> | IBI Incluido en la comunidad | Charges 1,80€/m2/mes

Offices for rent in Plom street, located in FIRA area and Hospitalet de Llobregat. These are composed of two buildings joined together. One entrance on Plom street and the other one on Metalurgia street. It has a canteen area for the use of tenants, changing rooms with showers, project for the installation of autonomous lockers, parking for scooters and bicycles, leisure and rest area in both receptions, reception with concierge and the possibility of installing private electric parking spaces. The interior architecture of the offices is completely open-plan, with toilets inside, an area for installing an office kitchen, hot/cold ducted air conditioning system (individual machine for each module), free height of 2.80 linear metres, false plaster ceiling, raised technical floor of 10cm and alarm system connected to the building's switchboard. Various availabilities, please contact us for more information. From 416m2 to 1500m2. Community expenses: 1.80€/m2/month. Good transport links: -Metro: L10- FOC and L9- FIRA, Plaza Europa. -Buses: H16-V3-V1-23-109-37-125 -Car: Plaza Europa: (6 min), Ronda Litoral: (9 min), City Centre (17 min) -Renfe: Sants Station (15 min) -Catalan Railways: Ildefonso Cerdá-Eur [...]