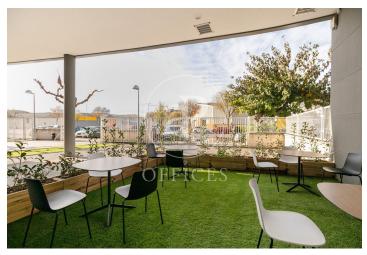

5,200 € | 1,571 m<sup>2</sup> | 12 €/m<sup>2</sup> | IBI Incluido en la comunidad | Charges 1,80€/m2/mes

Offices for rent in Plom street, located in FIRA area and Hospitalet de Llobregat. These are composed of two buildings joined together. One entrance on Plom street and the other one on Metalurgia street. It has a canteen area for the use of tenants, changing rooms with showers, project for the installation of autonomous lockers, parking for scooters and bicycles, leisure and rest area in both receptions, reception with concierge and the possibility of installing private electric parking spaces. The interior architecture of the offices is completely open-plan, with toilets inside, an area for installing an office kitchen, hot/cold ducted air conditioning system (individual machine for each module), free height of 2.80 linear metres, false plaster ceiling, raised technical floor of 10cm and alarm system connected to the building's switchboard. Various availabilities, please contact us for more information. From 416m2 to 1500m2. Community expenses: 1.80€/m2/month. Good transport links: -Metro: L10- FOC and L9- FIRA, Plaza Europa. -Buses: H16-V3-V1-23-109-37-125 -Car: Plaza Europa: (6 min), Ronda Litoral: (9 min), City Centre (17 min) -Renfe: Sants Station (15 min) -Catalan Railways: Ildefonso Cerdá-Eur [...]