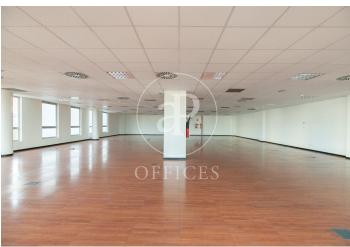

5,200 € | 1,571 m<sup>2</sup> | 12 €/m<sup>2</sup> | IBI Incluido en la comunidad | Charges 1,80€/m2/mes

Offices for rent in Plom street, located in FIRA area and Hospitalet de Llobregat. These are composed of two buildings joined together. One entrance on Plom street and the other one on Metalurgia street. It has a canteen area for the use of tenants, changing rooms with showers, project for the installation of autonomous lockers, parking for scooters and bicycles, leisure and rest area in both receptions, reception with concierge and the possibility of installing private electric parking spaces. The interior architecture of the offices is completely open-plan, with toilets inside, an area for installing an office kitchen, hot/cold ducted air conditioning system (individual machine for each module), free height of 2.80 linear metres, false plaster ceiling, raised technical floor of 10cm and alarm system connected to the building's switchboard. Various availabilities, please contact us for more information. From 416m2 to 1500m2. Community expenses: 1.80€/m2/month. Good transport links: -Metro: L10- FOC and L9- FIRA, Plaza Europa. -Buses: H16-V3-V1-23-109-37-125 -Car: Plaza Europa: (6 min), Ronda Litoral: (9 min), City Centre (17 min) -Renfe: Sants Station (15 min) -Catalan Railways: Ildefonso Cerdá-Eur [...]