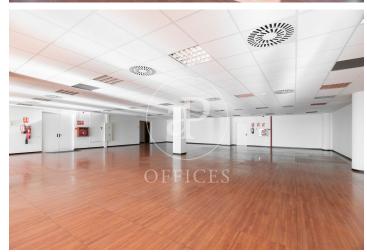

5,200 € | 1,571 m<sup>2</sup> | 12 €/m<sup>2</sup> | IBI Incluido en la comunidad | Charges 1,80€/m2/mes

Offices for rent in Plom street, located in FIRA area and Hospitalet de Llobregat. These are composed of two buildings joined together. One entrance on Plom street and the other one on Metalurgia street. It has a canteen area for the use of tenants, changing rooms with showers, project for the installation of autonomous lockers, parking for scooters and bicycles, leisure and rest area in both receptions, reception with concierge and the possibility of installing private electric parking spaces. The interior architecture of the offices is completely open-plan, with toilets inside, an area for installing an office kitchen, hot/cold ducted air conditioning system (individual machine for each module), free height of 2.80 linear metres, false plaster ceiling, raised technical floor of 10cm and alarm system connected to the building's switchboard. Various availabilities, please contact us for more information. From 416m2 to 1500m2. Community expenses: 1.80€/m2/month. Good transport links: -Metro: L10- FOC and L9- FIRA, Plaza Europa. -Buses: H16-V3-V1-23-109-37-125 -Car: Plaza Europa: (6 min), Ronda Litoral: (9 min), City Centre (17 min) -Renfe: Sants Station (15 min) -Catalan Railways: Ildefonso Cerdá-Eur [...]