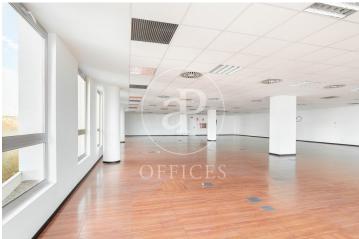

5,200 € | 1,571 m<sup>2</sup> | 12 €/m<sup>2</sup> | IBI Incluido en la comunidad | Charges 1,80€/m2/mes

Offices for rent in Plom street, located in FIRA area and Hospitalet de Llobregat. These are composed of two buildings joined together. One entrance on Plom street and the other one on Metalurgia street. It has a canteen area for the use of tenants, changing rooms with showers, project for the installation of autonomous lockers, parking for scooters and bicycles, leisure and rest area in both receptions, reception with concierge and the possibility of installing private electric parking spaces. The interior architecture of the offices is completely open-plan, with toilets inside, an area for installing an office kitchen, hot/cold ducted air conditioning system (individual machine for each module), free height of 2.80 linear metres, false plaster ceiling, raised technical floor of 10cm and alarm system connected to the building's switchboard. Various availabilities, please contact us for more information. From 416m2 to 1500m2. Community expenses: 1.80€/m2/month. Good transport links: -Metro: L10- FOC and L9- FIRA, Plaza Europa. -Buses: H16-V3-V1-23-109-37-125 -Car: Plaza Europa: (6 min), Ronda Litoral: (9 min), City Centre (17 min) -Renfe: Sants Station (15 min) -Catalan Railways: Ildefonso Cerdá-Eur [...]