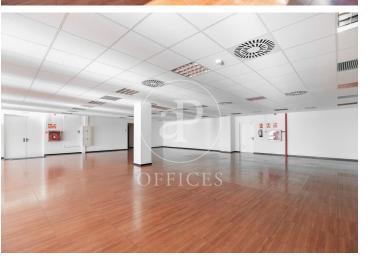

5,200 € | 1,571 m<sup>2</sup> | 12 €/m<sup>2</sup> | IBI Incluido en la comunidad | Charges 1,80€/m2/mes

Offices for rent in Plom street, located in FIRA area and Hospitalet de Llobregat. These are composed of two buildings joined together. One entrance on Plom street and the other one on Metalurgia street. It has a canteen area for the use of tenants, changing rooms with showers, project for the installation of autonomous lockers, parking for scooters and bicycles, leisure and rest area in both receptions, reception with concierge and the possibility of installing private electric parking spaces. The interior architecture of the offices is completely open-plan, with toilets inside, an area for installing an office kitchen, hot/cold ducted air conditioning system (individual machine for each module), free height of 2.80 linear metres, false plaster ceiling, raised technical floor of 10cm and alarm system connected to the building's switchboard. Various availabilities, please contact us for more information. From 416m2 to 1500m2. Community expenses: 1.80€/m2/month. Good transport links: -Metro: L10- FOC and L9- FIRA, Plaza Europa. -Buses: H16-V3-V1-23-109-37-125 -Car: Plaza Europa: (6 min), Ronda Litoral: (9 min), City Centre (17 min) -Renfe: Sants Station (15 min) -Catalan Railways: Ildefonso Cerdá-Eur [...]