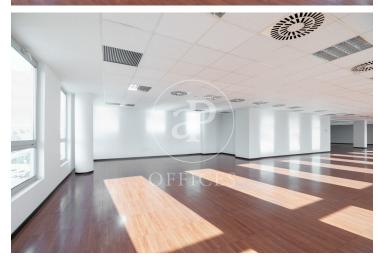

5,200 € | 1,571 m<sup>2</sup> | 12 €/m<sup>2</sup> | IBI Incluido en la comunidad | Charges 1,80€/m2/mes

Offices for rent in Plom street, located in FIRA area and Hospitalet de Llobregat. These are composed of two buildings joined together. One entrance on Plom street and the other one on Metalurgia street. It has a canteen area for the use of tenants, changing rooms with showers, project for the installation of autonomous lockers, parking for scooters and bicycles, leisure and rest area in both receptions, reception with concierge and the possibility of installing private electric parking spaces. The interior architecture of the offices is completely open-plan, with toilets inside, an area for installing an office kitchen, hot/cold ducted air conditioning system (individual machine for each module), free height of 2.80 linear metres, false plaster ceiling, raised technical floor of 10cm and alarm system connected to the building's switchboard. Various availabilities, please contact us for more information. From 416m2 to 1500m2. Community expenses: 1.80€/m2/month. Good transport links: -Metro: L10- FOC and L9- FIRA, Plaza Europa. -Buses: H16-V3-V1-23-109-37-125 -Car: Plaza Europa: (6 min), Ronda Litoral: (9 min), City Centre (17 min) -Renfe: Sants Station (15 min) -Catalan Railways: Ildefonso Cerdá-Eur [...]