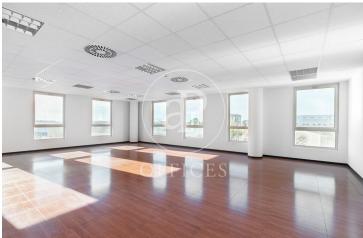

5,200 € | 1,571 m<sup>2</sup> | 12 €/m<sup>2</sup> | IBI Incluido en la comunidad | Charges 1,80€/m2/mes

Offices for rent in Plom street, located in FIRA area and Hospitalet de Llobregat. These are composed of two buildings joined together. One entrance on Plom street and the other one on Metalurgia street. It has a canteen area for the use of tenants, changing rooms with showers, project for the installation of autonomous lockers, parking for scooters and bicycles, leisure and rest area in both receptions, reception with concierge and the possibility of installing private electric parking spaces. The interior architecture of the offices is completely open-plan, with toilets inside, an area for installing an office kitchen, hot/cold ducted air conditioning system (individual machine for each module), free height of 2.80 linear metres, false plaster ceiling, raised technical floor of 10cm and alarm system connected to the building's switchboard. Various availabilities, please contact us for more information. From 416m2 to 1500m2. Community expenses: 1.80€/m2/month. Good transport links: -Metro: L10- FOC and L9- FIRA, Plaza Europa. -Buses: H16-V3-V1-23-109-37-125 -Car: Plaza Europa: (6 min), Ronda Litoral: (9 min), City Centre (17 min) -Renfe: Sants Station (15 min) -Catalan Railways: Ildefonso Cerdá-Eur [...]