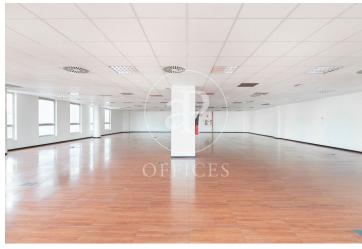

5,200 € | 1,571 m<sup>2</sup> | 12 €/m<sup>2</sup> | IBI Incluido en la comunidad | Charges 1,80€/m2/mes

Offices for rent in Plom street, located in FIRA area and Hospitalet de Llobregat. These are composed of two buildings joined together. One entrance on Plom street and the other one on Metalurgia street. It has a canteen area for the use of tenants, changing rooms with showers, project for the installation of autonomous lockers, parking for scooters and bicycles, leisure and rest area in both receptions, reception with concierge and the possibility of installing private electric parking spaces. The interior architecture of the offices is completely open-plan, with toilets inside, an area for installing an office kitchen, hot/cold ducted air conditioning system (individual machine for each module), free height of 2.80 linear metres, false plaster ceiling, raised technical floor of 10cm and alarm system connected to the building's switchboard. Various availabilities, please contact us for more information. From 416m2 to 1500m2. Community expenses: 1.80€/m2/month. Good transport links: -Metro: L10- FOC and L9- FIRA, Plaza Europa. -Buses: H16-V3-V1-23-109-37-125 -Car: Plaza Europa: (6 min), Ronda Litoral: (9 min), City Centre (17 min) -Renfe: Sants Station (15 min) -Catalan Railways: Ildefonso Cerdá-Eur [...]