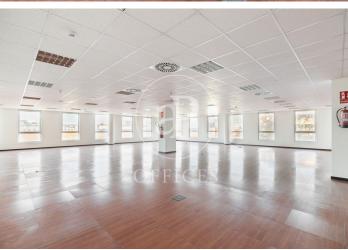

5,200 € | 1,571 m<sup>2</sup> | 12 €/m<sup>2</sup> | IBI Incluido en la comunidad | Charges 1,80€/m2/mes

Offices for rent in Plom street, located in FIRA area and Hospitalet de Llobregat. These are composed of two buildings joined together. One entrance on Plom street and the other one on Metalurgia street. It has a canteen area for the use of tenants, changing rooms with showers, project for the installation of autonomous lockers, parking for scooters and bicycles, leisure and rest area in both receptions, reception with concierge and the possibility of installing private electric parking spaces. The interior architecture of the offices is completely open-plan, with toilets inside, an area for installing an office kitchen, hot/cold ducted air conditioning system (individual machine for each module), free height of 2.80 linear metres, false plaster ceiling, raised technical floor of 10cm and alarm system connected to the building's switchboard. Various availabilities, please contact us for more information. From 416m2 to 1500m2. Community expenses: 1.80€/m2/month. Good transport links: -Metro: L10- FOC and L9- FIRA, Plaza Europa. -Buses: H16-V3-V1-23-109-37-125 -Car: Plaza Europa: (6 min), Ronda Litoral: (9 min), City Centre (17 min) -Renfe: Sants Station (15 min) -Catalan Railways: Ildefonso Cerdá-Eur [...]