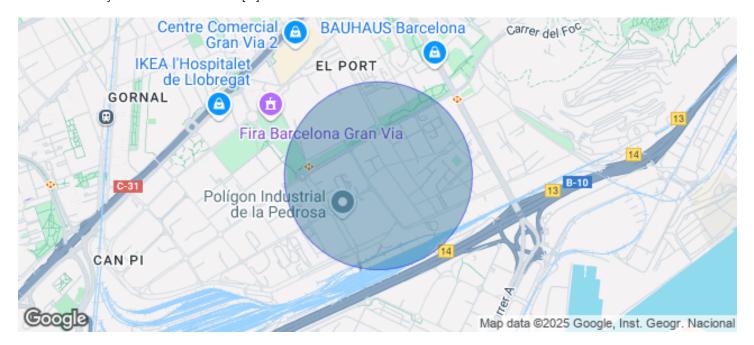

## Whole building for rent with Terrace in L'Hospitalet - Pl. Europa (Barcelona)

Ref. AOB2212012

Unit 2 Modulo B - C - D

Barcelona city / L'Hospitalet - Pl. Europa

- Concierge
- A/C
- Heating
- Parking
- Condition: Good

5,200 € | 1,571 m<sup>2</sup> | 12 €/m<sup>2</sup> | IBI Incluido en la comunidad | Charges 1,80€/m2/mes

Offices for rent in Plom street, located in FIRA area and Hospitalet de Llobregat. These are composed of two buildings joined together. One entrance on Plom street and the other one on Metalurgia street. It has a canteen area for the use of tenants, changing rooms with showers, project for the installation of autonomous lockers, parking for scooters and bicycles, leisure and rest area in both receptions, reception with concierge and the possibility of installing private electric parking spaces. The interior architecture of the offices is completely open-plan, with toilets inside, an area for installing an office kitchen, hot/cold ducted air conditioning system (individual machine for each module), free height of 2.80 linear metres, false plaster ceiling, raised technical floor of 10cm and alarm system connected to the building's switchboard. Various availabilities, please contact us for more information. From 416m2 to 1500m2. Community expenses: 1.80€/m2/month. Good transport links: -Metro: L10- FOC and L9- FIRA, Plaza Europa. -Buses: H16-V3-V1-23-109-37-125 -Car: Plaza Europa: (6 min), Ronda Litoral: (9 min), City Centre (17 min) -Renfe: Sants Station (15 min) -Catalan Railways: Ildefonso Cerdá-Eur [...]