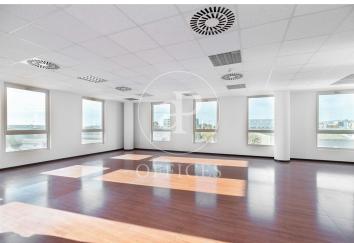

5,200 € | 1,571 m<sup>2</sup> | 12 €/m<sup>2</sup> | IBI Incluido en la comunidad | Charges 1,80€/m2/mes

Offices for rent in Plom street, located in FIRA area and Hospitalet de Llobregat. These are composed of two buildings joined together. One entrance on Plom street and the other one on Metalurgia street. It has a canteen area for the use of tenants, changing rooms with showers, project for the installation of autonomous lockers, parking for scooters and bicycles, leisure and rest area in both receptions, reception with concierge and the possibility of installing private electric parking spaces. The interior architecture of the offices is completely open-plan, with toilets inside, an area for installing an office kitchen, hot/cold ducted air conditioning system (individual machine for each module), free height of 2.80 linear metres, false plaster ceiling, raised technical floor of 10cm and alarm system connected to the building's switchboard. Various availabilities, please contact us for more information. From 416m2 to 1500m2. Community expenses: 1.80€/m2/month. Good transport links: -Metro: L10- FOC and L9- FIRA, Plaza Europa. -Buses: H16-V3-V1-23-109-37-125 -Car: Plaza Europa: (6 min), Ronda Litoral: (9 min), City Centre (17 min) -Renfe: Sants Station (15 min) -Catalan Railways: Ildefonso Cerdá-Eur [...]