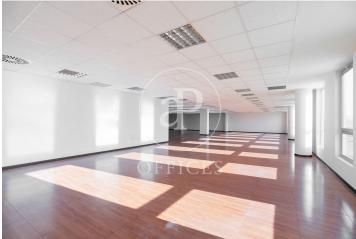

5,200 € | 1,571 m<sup>2</sup> | 12 €/m<sup>2</sup> | IBI Incluido en la comunidad | Charges 1,80€/m2/mes

Offices for rent in Plom street, located in FIRA area and Hospitalet de Llobregat. These are composed of two buildings joined together. One entrance on Plom street and the other one on Metalurgia street. It has a canteen area for the use of tenants, changing rooms with showers, project for the installation of autonomous lockers, parking for scooters and bicycles, leisure and rest area in both receptions, reception with concierge and the possibility of installing private electric parking spaces. The interior architecture of the offices is completely open-plan, with toilets inside, an area for installing an office kitchen, hot/cold ducted air conditioning system (individual machine for each module), free height of 2.80 linear metres, false plaster ceiling, raised technical floor of 10cm and alarm system connected to the building's switchboard. Various availabilities, please contact us for more information. From 416m2 to 1500m2. Community expenses: 1.80€/m2/month. Good transport links: -Metro: L10- FOC and L9- FIRA, Plaza Europa. -Buses: H16-V3-V1-23-109-37-125 -Car: Plaza Europa: (6 min), Ronda Litoral: (9 min), City Centre (17 min) -Renfe: Sants Station (15 min) -Catalan Railways: Ildefonso Cerdá-Eur [...]