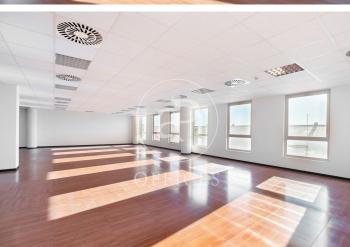

5,200 € | 1,571 m<sup>2</sup> | 12 €/m<sup>2</sup> | IBI Incluido en la comunidad | Charges 1,80€/m2/mes

Offices for rent in Plom street, located in FIRA area and Hospitalet de Llobregat. These are composed of two buildings joined together. One entrance on Plom street and the other one on Metalurgia street. It has a canteen area for the use of tenants, changing rooms with showers, project for the installation of autonomous lockers, parking for scooters and bicycles, leisure and rest area in both receptions, reception with concierge and the possibility of installing private electric parking spaces. The interior architecture of the offices is completely open-plan, with toilets inside, an area for installing an office kitchen, hot/cold ducted air conditioning system (individual machine for each module), free height of 2.80 linear metres, false plaster ceiling, raised technical floor of 10cm and alarm system connected to the building's switchboard. Various availabilities, please contact us for more information. From 416m2 to 1500m2. Community expenses: 1.80€/m2/month. Good transport links: -Metro: L10- FOC and L9- FIRA, Plaza Europa. -Buses: H16-V3-V1-23-109-37-125 -Car: Plaza Europa: (6 min), Ronda Litoral: (9 min), City Centre (17 min) -Renfe: Sants Station (15 min) -Catalan Railways: Ildefonso Cerdá-Eur [...]