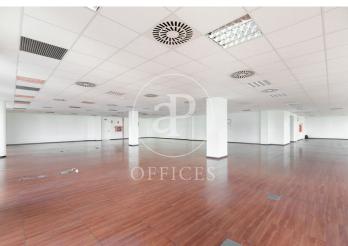

5,200 € | 1,571 m<sup>2</sup> | 12 €/m<sup>2</sup> | IBI Incluido en la comunidad | Charges 1,80€/m2/mes

Offices for rent in Plom street, located in FIRA area and Hospitalet de Llobregat. These are composed of two buildings joined together. One entrance on Plom street and the other one on Metalurgia street. It has a canteen area for the use of tenants, changing rooms with showers, project for the installation of autonomous lockers, parking for scooters and bicycles, leisure and rest area in both receptions, reception with concierge and the possibility of installing private electric parking spaces. The interior architecture of the offices is completely open-plan, with toilets inside, an area for installing an office kitchen, hot/cold ducted air conditioning system (individual machine for each module), free height of 2.80 linear metres, false plaster ceiling, raised technical floor of 10cm and alarm system connected to the building's switchboard. Various availabilities, please contact us for more information. From 416m2 to 1500m2. Community expenses: 1.80€/m2/month. Good transport links: -Metro: L10- FOC and L9- FIRA, Plaza Europa. -Buses: H16-V3-V1-23-109-37-125 -Car: Plaza Europa: (6 min), Ronda Litoral: (9 min), City Centre (17 min) -Renfe: Sants Station (15 min) -Catalan Railways: Ildefonso Cerdá-Eur [...]