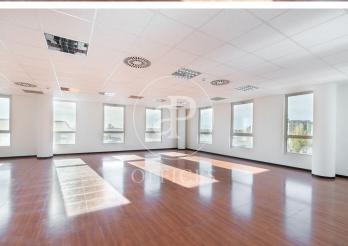

5,200 € | 1,571 m<sup>2</sup> | 12 €/m<sup>2</sup> | IBI Incluido en la comunidad | Charges 1,80€/m2/mes

Offices for rent in Plom street, located in FIRA area and Hospitalet de Llobregat. These are composed of two buildings joined together. One entrance on Plom street and the other one on Metalurgia street. It has a canteen area for the use of tenants, changing rooms with showers, project for the installation of autonomous lockers, parking for scooters and bicycles, leisure and rest area in both receptions, reception with concierge and the possibility of installing private electric parking spaces. The interior architecture of the offices is completely open-plan, with toilets inside, an area for installing an office kitchen, hot/cold ducted air conditioning system (individual machine for each module), free height of 2.80 linear metres, false plaster ceiling, raised technical floor of 10cm and alarm system connected to the building's switchboard. Various availabilities, please contact us for more information. From 416m2 to 1500m2. Community expenses: 1.80€/m2/month. Good transport links: -Metro: L10- FOC and L9- FIRA, Plaza Europa. -Buses: H16-V3-V1-23-109-37-125 -Car: Plaza Europa: (6 min), Ronda Litoral: (9 min), City Centre (17 min) -Renfe: Sants Station (15 min) -Catalan Railways: Ildefonso Cerdá-Eur [...]