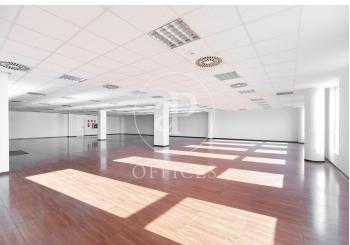

5,200 € | 1,571 m<sup>2</sup> | 12 €/m<sup>2</sup> | IBI Incluido en la comunidad | Charges 1,80€/m2/mes

Offices for rent in Plom street, located in FIRA area and Hospitalet de Llobregat. These are composed of two buildings joined together. One entrance on Plom street and the other one on Metalurgia street. It has a canteen area for the use of tenants, changing rooms with showers, project for the installation of autonomous lockers, parking for scooters and bicycles, leisure and rest area in both receptions, reception with concierge and the possibility of installing private electric parking spaces. The interior architecture of the offices is completely open-plan, with toilets inside, an area for installing an office kitchen, hot/cold ducted air conditioning system (individual machine for each module), free height of 2.80 linear metres, false plaster ceiling, raised technical floor of 10cm and alarm system connected to the building's switchboard. Various availabilities, please contact us for more information. From 416m2 to 1500m2. Community expenses: 1.80€/m2/month. Good transport links: -Metro: L10- FOC and L9- FIRA, Plaza Europa. -Buses: H16-V3-V1-23-109-37-125 -Car: Plaza Europa: (6 min), Ronda Litoral: (9 min), City Centre (17 min) -Renfe: Sants Station (15 min) -Catalan Railways: Ildefonso Cerdá-Eur [...]