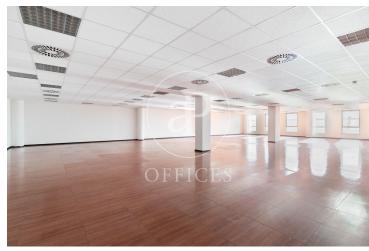

5,200 € | 1,571 m<sup>2</sup> | 12 €/m<sup>2</sup> | IBI Incluido en la comunidad | Charges 1,80€/m2/mes

Offices for rent in Plom street, located in FIRA area and Hospitalet de Llobregat. These are composed of two buildings joined together. One entrance on Plom street and the other one on Metalurgia street. It has a canteen area for the use of tenants, changing rooms with showers, project for the installation of autonomous lockers, parking for scooters and bicycles, leisure and rest area in both receptions, reception with concierge and the possibility of installing private electric parking spaces. The interior architecture of the offices is completely open-plan, with toilets inside, an area for installing an office kitchen, hot/cold ducted air conditioning system (individual machine for each module), free height of 2.80 linear metres, false plaster ceiling, raised technical floor of 10cm and alarm system connected to the building's switchboard. Various availabilities, please contact us for more information. From 416m2 to 1500m2. Community expenses: 1.80€/m2/month. Good transport links: -Metro: L10- FOC and L9- FIRA, Plaza Europa. -Buses: H16-V3-V1-23-109-37-125 -Car: Plaza Europa: (6 min), Ronda Litoral: (9 min), City Centre (17 min) -Renfe: Sants Station (15 min) -Catalan Railways: Ildefonso Cerdá-Eur [...]