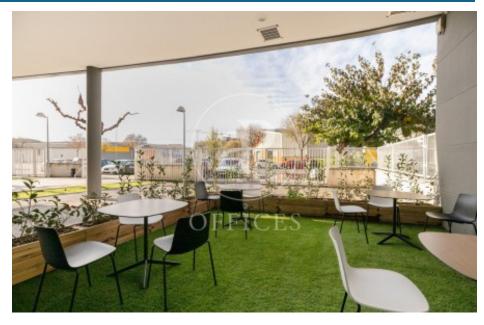

5,200 € | 1,571 m<sup>2</sup> | 12 €/m<sup>2</sup> | IBI Incluido en la comunidad | Charges 1,80€/m2/mes

Offices for rent in Plom street, located in FIRA area and Hospitalet de Llobregat. These are composed of two buildings joined together. One entrance on Plom street and the other one on Metalurgia street. It has a canteen area for the use of tenants, changing rooms with showers, project for the installation of autonomous lockers, parking for scooters and bicycles, leisure and rest area in both receptions, reception with concierge and the possibility of installing private electric parking spaces. The interior architecture of the offices is completely open-plan, with toilets inside, an area for installing an office kitchen, hot/cold ducted air conditioning system (individual machine for each module), free height of 2.80 linear metres, false plaster ceiling, raised technical floor of 10cm and alarm system connected to the building's switchboard. Various availabilities, please contact us for more information. From 416m2 to 1500m2. Community expenses: 1.80€/m2/month. Good transport links: -Metro: L10- FOC and L9- FIRA, Plaza Europa. -Buses: H16-V3-V1-23-109-37-125 -Car: Plaza Europa: (6 min), Ronda Litoral: (9 min), City Centre (17 min) -Renfe: Sants Station (15 min) -Catalan Railways: Ildefonso Cerdá-Eur [...]