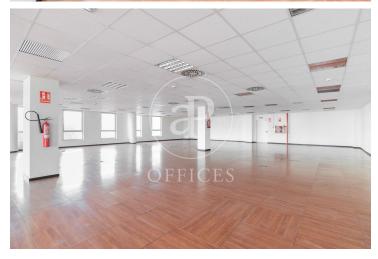

5,200 € | 1,571 m<sup>2</sup> | 12 €/m<sup>2</sup> | IBI Incluido en la comunidad | Charges 1,80€/m2/mes

Offices for rent in Plom street, located in FIRA area and Hospitalet de Llobregat. These are composed of two buildings joined together. One entrance on Plom street and the other one on Metalurgia street. It has a canteen area for the use of tenants, changing rooms with showers, project for the installation of autonomous lockers, parking for scooters and bicycles, leisure and rest area in both receptions, reception with concierge and the possibility of installing private electric parking spaces. The interior architecture of the offices is completely open-plan, with toilets inside, an area for installing an office kitchen, hot/cold ducted air conditioning system (individual machine for each module), free height of 2.80 linear metres, false plaster ceiling, raised technical floor of 10cm and alarm system connected to the building's switchboard. Various availabilities, please contact us for more information. From 416m2 to 1500m2. Community expenses: 1.80€/m2/month. Good transport links: -Metro: L10- FOC and L9- FIRA, Plaza Europa. -Buses: H16-V3-V1-23-109-37-125 -Car: Plaza Europa: (6 min), Ronda Litoral: (9 min), City Centre (17 min) -Renfe: Sants Station (15 min) -Catalan Railways: Ildefonso Cerdá-Eur [...]