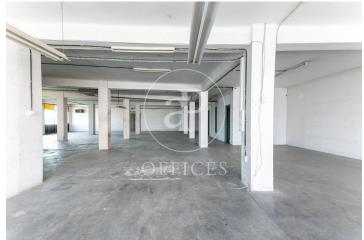

## Price from 350,000 € | Surface 400 m<sup>2</sup> | 5 Units

Corporate building with a brick façade located at a corner. It is distributed over 7 floors above ground. The building boasts three glass facades and magnificent views from the rooftop. It has an elevator and a freight lift. Each floor of the building measures 400 m². The interior layout of each floor consists of an open, spacious, and bright space that can be adapted to various programmatic needs. There is the possibility to divide the space into 2 modules of 200 m<sup>2</sup> each. Multiple usage possibilities: industrial, commercial, healthcare, cultural, or sports. It is located in the "Cultural District" of l'Hospitalet de Llobregat, AN AREA OF ECONOMIC ACTIVITY AND CULTURAL INDUSTRY (code 22ac). Well connected to the center of Barcelona, El Prat International Airport, highways, and public transport (FGC: R5-R6-R50-L8).

| Floor          | Surface            | Price    | Price/m²             | IBI         | Charges     | Availability |
|----------------|--------------------|----------|----------------------|-------------|-------------|--------------|
| 4° 1ª          | 400 m <sup>2</sup> | €350,000 | 875 €/m²             | a confirmar | a confirmar | Immediate    |
| 2° 1ª          | 400 m <sup>2</sup> | €350,000 | 875 €/m <sup>2</sup> | a confirmar | a confirmar | Immediate    |
| 3° 1ª          | 400 m <sup>2</sup> | €350,000 | 875 €/m <sup>2</sup> | a confirmar | a confirmar | Immediate    |
| Entreplanta 1ª | 400 m <sup>2</sup> | €350,000 | 875 €/m <sup>2</sup> | a confirmar | a confirmar | Immediate    |
| 5° 1ª          | 400 m <sup>2</sup> | €375,000 | 938 €/m²             | a confirmar | a confirmar | Immediate    |