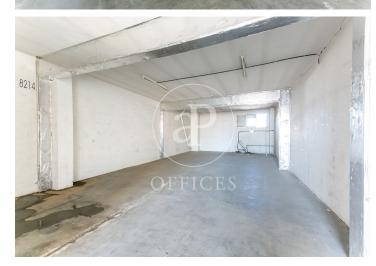

## Price from 350,000 € | Surface 400 m<sup>2</sup> | 5 Units

Corporate building with a brick façade located at a corner. It is distributed over 7 floors above ground. The building boasts three glass facades and magnificent views from the rooftop. It has an elevator and a freight lift. Each floor of the building measures 400 m². The interior layout of each floor consists of an open, spacious, and bright space that can be adapted to various programmatic needs. There is the possibility to divide the space into 2 modules of 200 m<sup>2</sup> each. Multiple usage possibilities: industrial, commercial, healthcare, cultural, or sports. It is located in the "Cultural District" of l'Hospitalet de Llobregat, AN AREA OF ECONOMIC ACTIVITY AND CULTURAL INDUSTRY (code 22ac). Well connected to the center of Barcelona, El Prat International Airport, highways, and public transport (FGC: R5-R6-R50-L8).

The information about any property is not binding to any offer or contract. Any verbal or written declaration made by aProperties with regards to the value or condition of the property should not be considered accurate or factual. The pictures make reference to some parts of the property at the times that they were taken. The areas, dimensions and distances that are given are approximate and should be checked by the client. The images are computer generated and are just an approximate indication of the real appearance of the property; these may change at any time. The information with regards to the property may also change at any time.