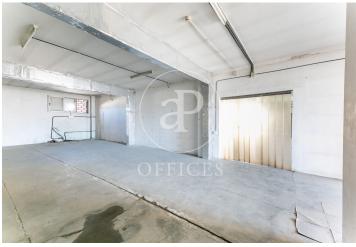

## Price from 350,000 € | Surface 400 m<sup>2</sup> | 5 Units

Corporate building with a brick façade located at a corner. It is distributed over 7 floors above ground. The building boasts three glass facades and magnificent views from the rooftop. It has an elevator and a freight lift. Each floor of the building measures 400 m². The interior layout of each floor consists of an open, spacious, and bright space that can be adapted to various programmatic needs. There is the possibility to divide the space into 2 modules of 200 m<sup>2</sup> each. Multiple usage possibilities: industrial, commercial, healthcare, cultural, or sports. It is located in the "Cultural District" of l'Hospitalet de Llobregat, AN AREA OF ECONOMIC ACTIVITY AND CULTURAL INDUSTRY (code 22ac). Well connected to the center of Barcelona, El Prat International Airport, highways, and public transport (FGC: R5-R6-R50-L8).

The information about any property is not binding to any offer or contract. Any verbal or written declaration made by aProperties with regards to the value or condition of the property should not be considered accurate or factual. The pictures make reference to some parts of the property at the times that they were taken. The areas, dimensions and distances that are given are approximate and should be checked by the client. The images are computer generated and are just an approximate indication of the real appearance of the property; these may change at any time. The information with regards to the property may also change at any time.