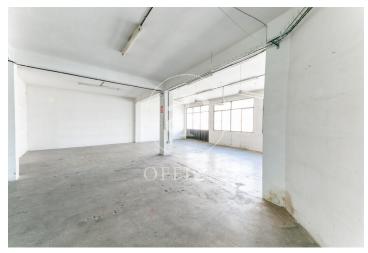

## Price from 350,000 € | Surface 400 m<sup>2</sup> | 5 Units

Corporate building with a brick façade located at a corner. It is distributed over 7 floors above ground. The building boasts three glass facades and magnificent views from the rooftop. It has an elevator and a freight lift. Each floor of the building measures 400 m². The interior layout of each floor consists of an open, spacious, and bright space that can be adapted to various programmatic needs. There is the possibility to divide the space into 2 modules of 200 m<sup>2</sup> each. Multiple usage possibilities: industrial, commercial, healthcare, cultural, or sports. It is located in the "Cultural District" of l'Hospitalet de Llobregat, AN AREA OF ECONOMIC ACTIVITY AND CULTURAL INDUSTRY (code 22ac). Well connected to the center of Barcelona, El Prat International Airport, highways, and public transport (FGC: R5-R6-R50-L8).

| Floor          | Surface            | Price    | Price/m²             | IBI         | Charges     | Availability |
|----------------|--------------------|----------|----------------------|-------------|-------------|--------------|
| 4° 1ª          | 400 m <sup>2</sup> | €350,000 | 875 €/m²             | a confirmar | a confirmar | Immediate    |
| 2° 1ª          | 400 m <sup>2</sup> | €350,000 | 875 €/m <sup>2</sup> | a confirmar | a confirmar | Immediate    |
| 3° 1ª          | 400 m <sup>2</sup> | €350,000 | 875 €/m <sup>2</sup> | a confirmar | a confirmar | Immediate    |
| Entreplanta 1ª | 400 m <sup>2</sup> | €350,000 | 875 €/m <sup>2</sup> | a confirmar | a confirmar | Immediate    |
| 5° 1ª          | 400 m <sup>2</sup> | €375,000 | 938 €/m²             | a confirmar | a confirmar | Immediate    |