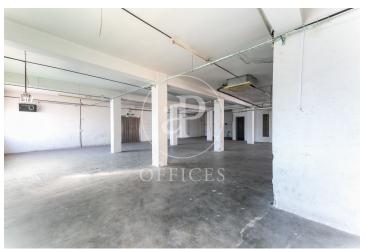

## Price from 350,000 € | Surface 400 m<sup>2</sup> | 5 Units

Corporate building with a brick façade located at a corner. It is distributed over 7 floors above ground. The building boasts three glass facades and magnificent views from the rooftop. It has an elevator and a freight lift. Each floor of the building measures 400 m². The interior layout of each floor consists of an open, spacious, and bright space that can be adapted to various programmatic needs. There is the possibility to divide the space into 2 modules of 200 m<sup>2</sup> each. Multiple usage possibilities: industrial, commercial, healthcare, cultural, or sports. It is located in the "Cultural District" of l'Hospitalet de Llobregat, AN AREA OF ECONOMIC ACTIVITY AND CULTURAL INDUSTRY (code 22ac). Well connected to the center of Barcelona, El Prat International Airport, highways, and public transport (FGC: R5-R6-R50-L8).