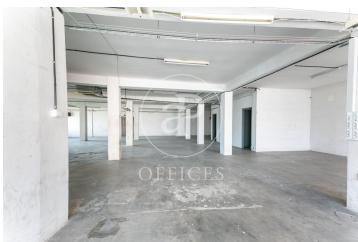

## Price from 350,000 € | Surface 400 m<sup>2</sup> | 5 Units

Corporate building with a brick façade located at a corner. It is distributed over 7 floors above ground. The building boasts three glass facades and magnificent views from the rooftop. It has an elevator and a freight lift. Each floor of the building measures 400 m². The interior layout of each floor consists of an open, spacious, and bright space that can be adapted to various programmatic needs. There is the possibility to divide the space into 2 modules of 200 m<sup>2</sup> each. Multiple usage possibilities: industrial, commercial, healthcare, cultural, or sports. It is located in the "Cultural District" of l'Hospitalet de Llobregat, AN AREA OF ECONOMIC ACTIVITY AND CULTURAL INDUSTRY (code 22ac). Well connected to the center of Barcelona, El Prat International Airport, highways, and public transport (FGC: R5-R6-R50-L8).

| Floor          | Surface            | Price    | Price/m²             | IBI         | Charges     | Availability |
|----------------|--------------------|----------|----------------------|-------------|-------------|--------------|
| 4° 1ª          | 400 m <sup>2</sup> | €350,000 | 875 €/m²             | a confirmar | a confirmar | Immediate    |
| 2° 1ª          | 400 m <sup>2</sup> | €350,000 | 875 €/m <sup>2</sup> | a confirmar | a confirmar | Immediate    |
| 3° 1ª          | 400 m <sup>2</sup> | €350,000 | 875 €/m <sup>2</sup> | a confirmar | a confirmar | Immediate    |
| Entreplanta 1ª | 400 m <sup>2</sup> | €350,000 | 875 €/m <sup>2</sup> | a confirmar | a confirmar | Immediate    |
| 5° 1ª          | 400 m <sup>2</sup> | €375,000 | 938 €/m²             | a confirmar | a confirmar | Immediate    |