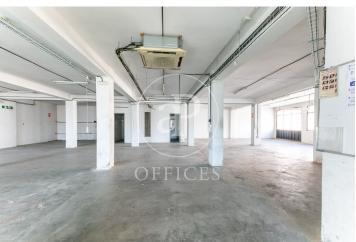

## Price from 350,000 € | Surface 400 m<sup>2</sup> | 5 Units

Corporate building with a brick façade located at a corner. It is distributed over 7 floors above ground. The building boasts three glass facades and magnificent views from the rooftop. It has an elevator and a freight lift. Each floor of the building measures 400 m². The interior layout of each floor consists of an open, spacious, and bright space that can be adapted to various programmatic needs. There is the possibility to divide the space into 2 modules of 200 m<sup>2</sup> each. Multiple usage possibilities: industrial, commercial, healthcare, cultural, or sports. It is located in the "Cultural District" of l'Hospitalet de Llobregat, AN AREA OF ECONOMIC ACTIVITY AND CULTURAL INDUSTRY (code 22ac). Well connected to the center of Barcelona, El Prat International Airport, highways, and public transport (FGC: R5-R6-R50-L8).