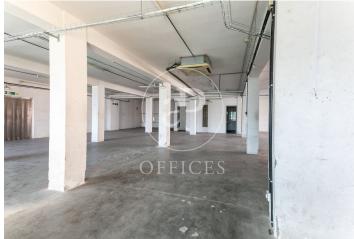

## Price from 350,000 € | Surface 400 m<sup>2</sup> | 5 Units

Corporate building with a brick façade located at a corner. It is distributed over 7 floors above ground. The building boasts three glass facades and magnificent views from the rooftop. It has an elevator and a freight lift. Each floor of the building measures 400 m². The interior layout of each floor consists of an open, spacious, and bright space that can be adapted to various programmatic needs. There is the possibility to divide the space into 2 modules of 200 m<sup>2</sup> each. Multiple usage possibilities: industrial, commercial, healthcare, cultural, or sports. It is located in the "Cultural District" of l'Hospitalet de Llobregat, AN AREA OF ECONOMIC ACTIVITY AND CULTURAL INDUSTRY (code 22ac). Well connected to the center of Barcelona, El Prat International Airport, highways, and public transport (FGC: R5-R6-R50-L8).