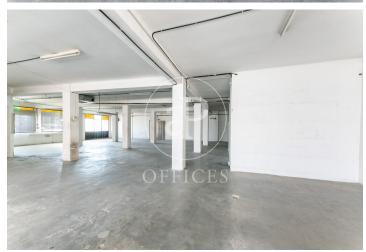

## Price from 350,000 € | Surface 400 m<sup>2</sup> | 5 Units

Corporate building with a brick façade located at a corner. It is distributed over 7 floors above ground. The building boasts three glass facades and magnificent views from the rooftop. It has an elevator and a freight lift. Each floor of the building measures 400 m². The interior layout of each floor consists of an open, spacious, and bright space that can be adapted to various programmatic needs. There is the possibility to divide the space into 2 modules of 200 m<sup>2</sup> each. Multiple usage possibilities: industrial, commercial, healthcare, cultural, or sports. It is located in the "Cultural District" of l'Hospitalet de Llobregat, AN AREA OF ECONOMIC ACTIVITY AND CULTURAL INDUSTRY (code 22ac). Well connected to the center of Barcelona, El Prat International Airport, highways, and public transport (FGC: R5-R6-R50-L8).

| Floor          | Surface            | Price    | Price/m²             | IBI         | Charges     | Availability |
|----------------|--------------------|----------|----------------------|-------------|-------------|--------------|
| 4° 1ª          | 400 m <sup>2</sup> | €350,000 | 875 €/m²             | a confirmar | a confirmar | Immediate    |
| 2° 1ª          | 400 m <sup>2</sup> | €350,000 | 875 €/m <sup>2</sup> | a confirmar | a confirmar | Immediate    |
| 3° 1ª          | 400 m <sup>2</sup> | €350,000 | 875 €/m <sup>2</sup> | a confirmar | a confirmar | Immediate    |
| Entreplanta 1ª | 400 m <sup>2</sup> | €350,000 | 875 €/m <sup>2</sup> | a confirmar | a confirmar | Immediate    |
| 5° 1ª          | 400 m <sup>2</sup> | €375,000 | 938 €/m²             | a confirmar | a confirmar | Immediate    |