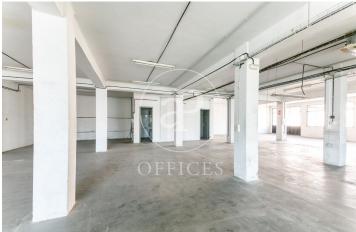

## Price from 350,000 € | Surface 400 m<sup>2</sup> | 5 Units

Corporate building with a brick façade located at a corner. It is distributed over 7 floors above ground. The building boasts three glass facades and magnificent views from the rooftop. It has an elevator and a freight lift. Each floor of the building measures 400 m². The interior layout of each floor consists of an open, spacious, and bright space that can be adapted to various programmatic needs. There is the possibility to divide the space into 2 modules of 200 m<sup>2</sup> each. Multiple usage possibilities: industrial, commercial, healthcare, cultural, or sports. It is located in the "Cultural District" of l'Hospitalet de Llobregat, AN AREA OF ECONOMIC ACTIVITY AND CULTURAL INDUSTRY (code 22ac). Well connected to the center of Barcelona, El Prat International Airport, highways, and public transport (FGC: R5-R6-R50-L8).

The information about any property is not binding to any offer or contract. Any verbal or written declaration made by aProperties with regards to the value or condition of the property should not be considered accurate or factual. The pictures make reference to some parts of the property at the times that they were taken. The areas, dimensions and distances that are given are approximate and should be checked by the client. The images are computer generated and are just an approximate indication of the real appearance of the property; these may change at any time. The information with regards to the property may also change at any time.