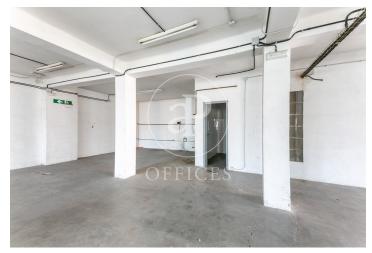

## Price from 350,000 € | Surface 400 m<sup>2</sup> | 5 Units

Corporate building with a brick façade located at a corner. It is distributed over 7 floors above ground. The building boasts three glass facades and magnificent views from the rooftop. It has an elevator and a freight lift. Each floor of the building measures 400 m². The interior layout of each floor consists of an open, spacious, and bright space that can be adapted to various programmatic needs. There is the possibility to divide the space into 2 modules of 200 m<sup>2</sup> each. Multiple usage possibilities: industrial, commercial, healthcare, cultural, or sports. It is located in the "Cultural District" of l'Hospitalet de Llobregat, AN AREA OF ECONOMIC ACTIVITY AND CULTURAL INDUSTRY (code 22ac). Well connected to the center of Barcelona, El Prat International Airport, highways, and public transport (FGC: R5-R6-R50-L8).

| Floor          | Surface            | Price    | Price/m²             | IBI         | Charges     | Availability |
|----------------|--------------------|----------|----------------------|-------------|-------------|--------------|
| 4° 1ª          | 400 m <sup>2</sup> | €350,000 | 875 €/m²             | a confirmar | a confirmar | Immediate    |
| 2° 1ª          | 400 m <sup>2</sup> | €350,000 | 875 €/m <sup>2</sup> | a confirmar | a confirmar | Immediate    |
| 3° 1ª          | 400 m <sup>2</sup> | €350,000 | 875 €/m <sup>2</sup> | a confirmar | a confirmar | Immediate    |
| Entreplanta 1ª | 400 m <sup>2</sup> | €350,000 | 875 €/m <sup>2</sup> | a confirmar | a confirmar | Immediate    |
| 5° 1ª          | 400 m <sup>2</sup> | €375,000 | 938 €/m²             | a confirmar | a confirmar | Immediate    |