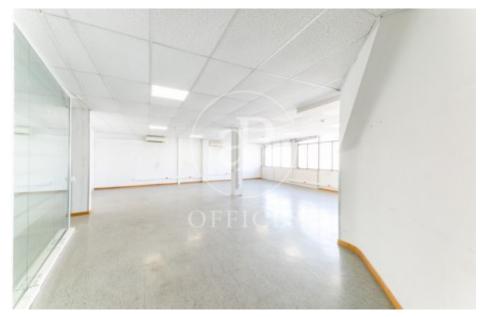

## Price from 350,000 € | Surface 400 m<sup>2</sup> | 5 Units

Corporate building with a brick façade located at a corner. It is distributed over 7 floors above ground. The building boasts three glass facades and magnificent views from the rooftop. It has an elevator and a freight lift. Each floor of the building measures 400 m². The interior layout of each floor consists of an open, spacious, and bright space that can be adapted to various programmatic needs. There is the possibility to divide the space into 2 modules of 200 m<sup>2</sup> each. Multiple usage possibilities: industrial, commercial, healthcare, cultural, or sports. It is located in the "Cultural District" of l'Hospitalet de Llobregat, AN AREA OF ECONOMIC ACTIVITY AND CULTURAL INDUSTRY (code 22ac). Well connected to the center of Barcelona, El Prat International Airport, highways, and public transport (FGC: R5-R6-R50-L8).