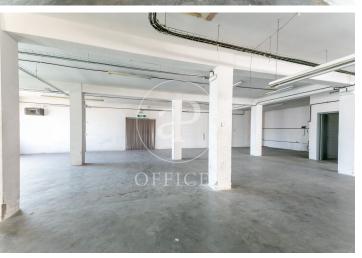

## Price from 350,000 € | Surface 400 m<sup>2</sup> | 5 Units

Corporate building with a brick façade located at a corner. It is distributed over 7 floors above ground. The building boasts three glass facades and magnificent views from the rooftop. It has an elevator and a freight lift. Each floor of the building measures 400 m². The interior layout of each floor consists of an open, spacious, and bright space that can be adapted to various programmatic needs. There is the possibility to divide the space into 2 modules of 200 m<sup>2</sup> each. Multiple usage possibilities: industrial, commercial, healthcare, cultural, or sports. It is located in the "Cultural District" of l'Hospitalet de Llobregat, AN AREA OF ECONOMIC ACTIVITY AND CULTURAL INDUSTRY (code 22ac). Well connected to the center of Barcelona, El Prat International Airport, highways, and public transport (FGC: R5-R6-R50-L8).