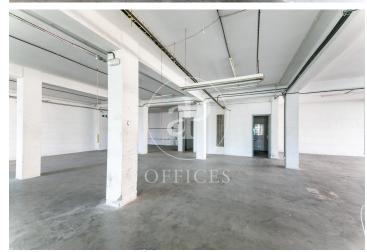

## Price from 350,000 € | Surface 400 m<sup>2</sup> | 5 Units

Corporate building with a brick façade located at a corner. It is distributed over 7 floors above ground. The building boasts three glass facades and magnificent views from the rooftop. It has an elevator and a freight lift. Each floor of the building measures 400 m². The interior layout of each floor consists of an open, spacious, and bright space that can be adapted to various programmatic needs. There is the possibility to divide the space into 2 modules of 200 m<sup>2</sup> each. Multiple usage possibilities: industrial, commercial, healthcare, cultural, or sports. It is located in the "Cultural District" of l'Hospitalet de Llobregat, AN AREA OF ECONOMIC ACTIVITY AND CULTURAL INDUSTRY (code 22ac). Well connected to the center of Barcelona, El Prat International Airport, highways, and public transport (FGC: R5-R6-R50-L8).