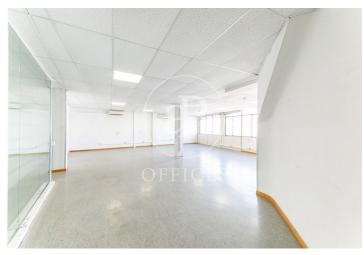

## Price from 350,000 € | Surface 400 m<sup>2</sup> | 5 Units

Corporate building with a brick façade located at a corner. It is distributed over 7 floors above ground. The building boasts three glass facades and magnificent views from the rooftop. It has an elevator and a freight lift. Each floor of the building measures 400 m². The interior layout of each floor consists of an open, spacious, and bright space that can be adapted to various programmatic needs. There is the possibility to divide the space into 2 modules of 200 m<sup>2</sup> each. Multiple usage possibilities: industrial, commercial, healthcare, cultural, or sports. It is located in the "Cultural District" of l'Hospitalet de Llobregat, AN AREA OF ECONOMIC ACTIVITY AND CULTURAL INDUSTRY (code 22ac). Well connected to the center of Barcelona, El Prat International Airport, highways, and public transport (FGC: R5-R6-R50-L8).