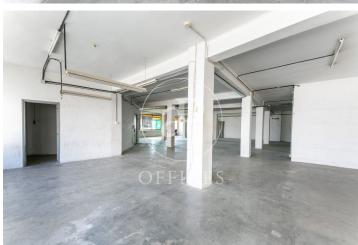

## Price from 350,000 € | Surface 400 m<sup>2</sup> | 5 Units

Corporate building with a brick façade located at a corner. It is distributed over 7 floors above ground. The building boasts three glass facades and magnificent views from the rooftop. It has an elevator and a freight lift. Each floor of the building measures 400 m². The interior layout of each floor consists of an open, spacious, and bright space that can be adapted to various programmatic needs. There is the possibility to divide the space into 2 modules of 200 m<sup>2</sup> each. Multiple usage possibilities: industrial, commercial, healthcare, cultural, or sports. It is located in the "Cultural District" of l'Hospitalet de Llobregat, AN AREA OF ECONOMIC ACTIVITY AND CULTURAL INDUSTRY (code 22ac). Well connected to the center of Barcelona, El Prat International Airport, highways, and public transport (FGC: R5-R6-R50-L8).

| Floor          | Surface            | Price    | Price/m²             | IBI         | Charges     | Availability |
|----------------|--------------------|----------|----------------------|-------------|-------------|--------------|
| 4° 1ª          | 400 m <sup>2</sup> | €350,000 | 875 €/m²             | a confirmar | a confirmar | Immediate    |
| 2° 1ª          | 400 m <sup>2</sup> | €350,000 | 875 €/m <sup>2</sup> | a confirmar | a confirmar | Immediate    |
| 3° 1ª          | 400 m <sup>2</sup> | €350,000 | 875 €/m <sup>2</sup> | a confirmar | a confirmar | Immediate    |
| Entreplanta 1ª | 400 m <sup>2</sup> | €350,000 | 875 €/m <sup>2</sup> | a confirmar | a confirmar | Immediate    |
| 5° 1ª          | 400 m <sup>2</sup> | €375,000 | 938 €/m²             | a confirmar | a confirmar | Immediate    |