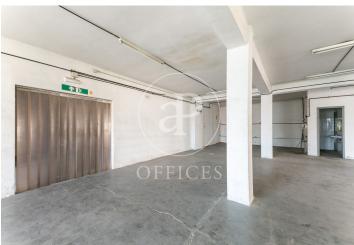

## Price from 350,000 € | Surface 400 m<sup>2</sup> | 5 Units

Corporate building with a brick façade located at a corner. It is distributed over 7 floors above ground. The building boasts three glass facades and magnificent views from the rooftop. It has an elevator and a freight lift. Each floor of the building measures 400 m². The interior layout of each floor consists of an open, spacious, and bright space that can be adapted to various programmatic needs. There is the possibility to divide the space into 2 modules of 200 m<sup>2</sup> each. Multiple usage possibilities: industrial, commercial, healthcare, cultural, or sports. It is located in the "Cultural District" of l'Hospitalet de Llobregat, AN AREA OF ECONOMIC ACTIVITY AND CULTURAL INDUSTRY (code 22ac). Well connected to the center of Barcelona, El Prat International Airport, highways, and public transport (FGC: R5-R6-R50-L8).

The information about any property is not binding to any offer or contract. Any verbal or written declaration made by aProperties with regards to the value or condition of the property should not be considered accurate or factual. The pictures make reference to some parts of the property at the times that they were taken. The areas, dimensions and distances that are given are approximate and should be checked by the client. The images are computer generated and are just an approximate indication of the real appearance of the property; these may change at any time. The information with regards to the property may also change at any time.