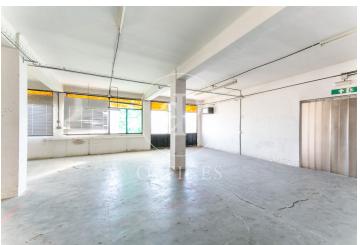

## Price from 350,000 € | Surface 400 m<sup>2</sup> | 5 Units

Corporate building with a brick façade located at a corner. It is distributed over 7 floors above ground. The building boasts three glass facades and magnificent views from the rooftop. It has an elevator and a freight lift. Each floor of the building measures 400 m². The interior layout of each floor consists of an open, spacious, and bright space that can be adapted to various programmatic needs. There is the possibility to divide the space into 2 modules of 200 m<sup>2</sup> each. Multiple usage possibilities: industrial, commercial, healthcare, cultural, or sports. It is located in the "Cultural District" of l'Hospitalet de Llobregat, AN AREA OF ECONOMIC ACTIVITY AND CULTURAL INDUSTRY (code 22ac). Well connected to the center of Barcelona, El Prat International Airport, highways, and public transport (FGC: R5-R6-R50-L8).

| Floor          | Surface            | Price    | Price/m²             | IBI         | Charges     | Availability |
|----------------|--------------------|----------|----------------------|-------------|-------------|--------------|
| 4° 1ª          | 400 m <sup>2</sup> | €350,000 | 875 €/m²             | a confirmar | a confirmar | Immediate    |
| 2° 1ª          | 400 m <sup>2</sup> | €350,000 | 875 €/m <sup>2</sup> | a confirmar | a confirmar | Immediate    |
| 3° 1ª          | 400 m <sup>2</sup> | €350,000 | 875 €/m <sup>2</sup> | a confirmar | a confirmar | Immediate    |
| Entreplanta 1ª | 400 m <sup>2</sup> | €350,000 | 875 €/m <sup>2</sup> | a confirmar | a confirmar | Immediate    |
| 5° 1ª          | 400 m <sup>2</sup> | €375,000 | 938 €/m²             | a confirmar | a confirmar | Immediate    |