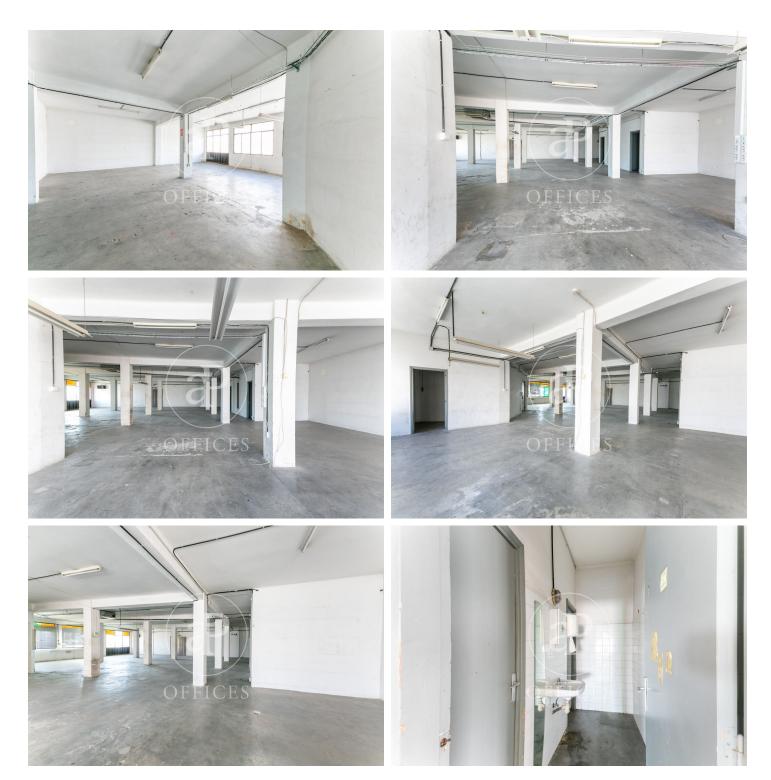

## 350,000 € | 400 m<sup>2</sup> | 875 €/m<sup>2</sup> | IBI a confirmar | Charges a confirmar

Corporate building with a brick façade located at a corner. It is distributed over 7 floors above ground. The building boasts three glass facades and magnificent views from the rooftop. It has an elevator and a freight lift. Each floor of the building measures 400 m<sup>2</sup>. The interior layout of each floor consists of an open, spacious, and bright space that can be adapted to various programmatic needs. There is the possibility to divide the space into 2 modules of 200 m<sup>2</sup> each. Multiple usage possibilities: industrial, commercial, healthcare, cultural, or sports. It is located in the "Cultural District" of l'Hospitalet de Llobregat, AN AREA OF ECONOMIC ACTIVITY AND CULTURAL INDUSTRY (code 22ac). Well connected to the center of Barcelona, El Prat International Airport, highways, and public transport (FGC: R5-R6-R50-L8).