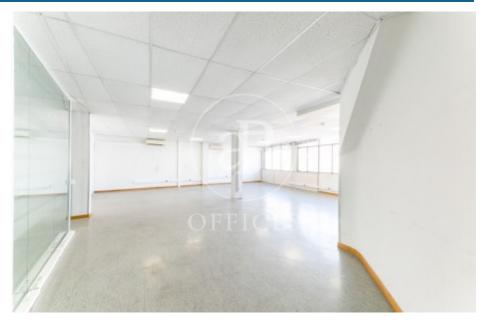

## 350,000 € | 400 m<sup>2</sup> | 875 €/m<sup>2</sup> | IBI a confirmar | Charges a confirmar

Corporate building with a brick façade located at a corner. It is distributed over 7 floors above ground. The building boasts three glass facades and magnificent views from the rooftop. It has an elevator and a freight lift. Each floor of the building measures 400 m<sup>2</sup>. The interior layout of each floor consists of an open, spacious, and bright space that can be adapted to various programmatic needs. There is the possibility to divide the space into 2 modules of 200 m<sup>2</sup> each. Multiple usage possibilities: industrial, commercial, healthcare, cultural, or sports. It is located in the "Cultural District" of l'Hospitalet de Llobregat, AN AREA OF ECONOMIC ACTIVITY AND CULTURAL INDUSTRY (code 22ac). Well connected to the center of Barcelona, El Prat International Airport, highways, and public transport (FGC: R5-R6-R50-L8).