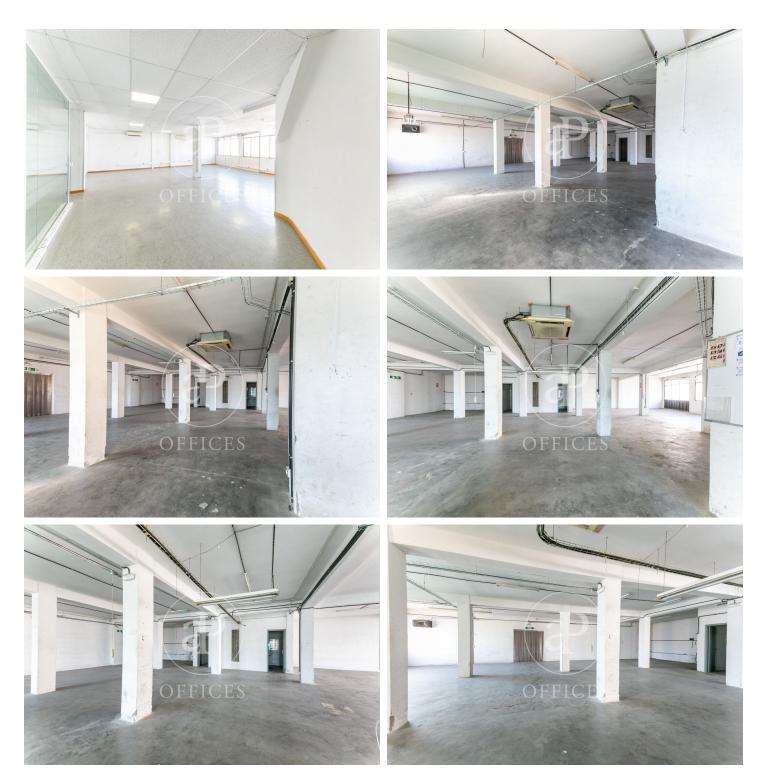

## 350,000 € | 400 m<sup>2</sup> | 875 €/m<sup>2</sup> | IBI a confirmar | Charges a confirmar

Corporate building with a brick façade located at a corner. It is distributed over 7 floors above ground. The building boasts three glass facades and magnificent views from the rooftop. It has an elevator and a freight lift. Each floor of the building measures 400 m<sup>2</sup>. The interior layout of each floor consists of an open, spacious, and bright space that can be adapted to various programmatic needs. There is the possibility to divide the space into 2 modules of 200 m<sup>2</sup> each. Multiple usage possibilities: industrial, commercial, healthcare, cultural, or sports. It is located in the "Cultural District" of l'Hospitalet de Llobregat, AN AREA OF ECONOMIC ACTIVITY AND CULTURAL INDUSTRY (code 22ac). Well connected to the center of Barcelona, El Prat International Airport, highways, and public transport (FGC: R5-R6-R50-L8).