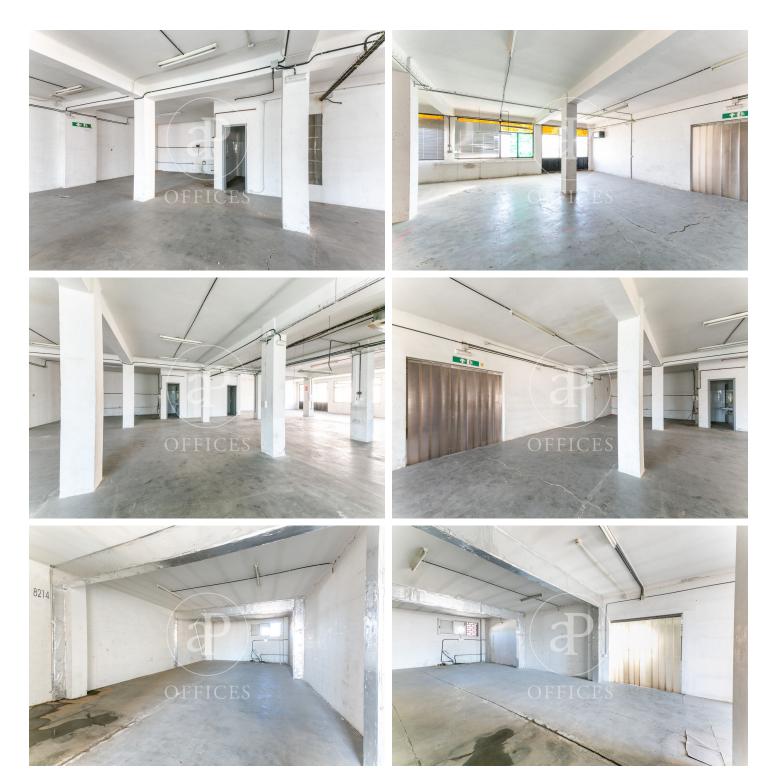

## 350,000 € | 400 m<sup>2</sup> | 875 €/m<sup>2</sup> | IBI a confirmar | Charges a confirmar

Corporate building with a brick façade located at a corner. It is distributed over 7 floors above ground. The building boasts three glass facades and magnificent views from the rooftop. It has an elevator and a freight lift. Each floor of the building measures 400 m<sup>2</sup>. The interior layout of each floor consists of an open, spacious, and bright space that can be adapted to various programmatic needs. There is the possibility to divide the space into 2 modules of 200 m<sup>2</sup> each. Multiple usage possibilities: industrial, commercial, healthcare, cultural, or sports. It is located in the "Cultural District" of l'Hospitalet de Llobregat, AN AREA OF ECONOMIC ACTIVITY AND CULTURAL INDUSTRY (code 22ac). Well connected to the center of Barcelona, El Prat International Airport, highways, and public transport (FGC: R5-R6-R50-L8).

The information about any property is not binding to any offer or contract. Any verbal or written declaration made by aProperties with regards to the value or condition of the property should not be considered accurate or factual. The pictures make reference to some parts of the property at the times that they were taken. The areas, dimensions and distances that are given are approximate and should be checked by the client. The images are computer generated and are just an approximate indication of the real appearance of the property; these may change at any time. The information with regards to the property may also change at any time.