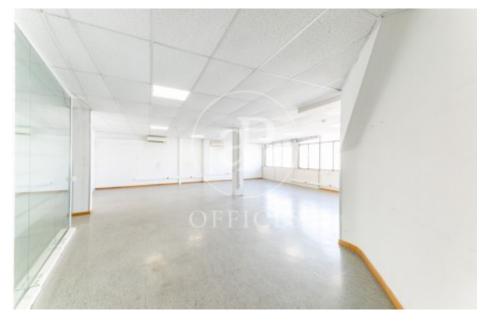

## 350,000 € | 400 m² | 875 €/m² | IBI a confirmar | Charges a confirmar

Corporate building with a brick façade located at a corner. It is distributed over 7 floors above ground. The building boasts three glass facades and magnificent views from the rooftop. It has an elevator and a freight lift. Each floor of the building measures 400 m². The interior layout of each floor consists of an open, spacious, and bright space that can be adapted to various programmatic needs. There is the possibility to divide the space into 2 modules of 200 m<sup>2</sup> each. Multiple usage possibilities: industrial, commercial, healthcare, cultural, or sports. It is located in the "Cultural District" of l'Hospitalet de Llobregat, AN AREA OF ECONOMIC ACTIVITY AND CULTURAL INDUSTRY (code 22ac). Well connected to the center of Barcelona, El Prat International Airport, highways, and public transport (FGC: R5-R6-R50-L8).