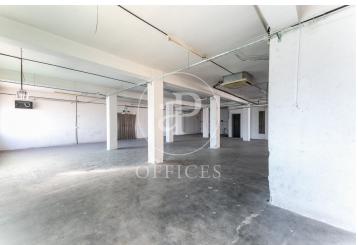

## 350,000 € | 400 m² | 875 €/m² | IBI a confirmar | Charges a confirmar

Corporate building with a brick façade located at a corner. It is distributed over 7 floors above ground. The building boasts three glass facades and magnificent views from the rooftop. It has an elevator and a freight lift. Each floor of the building measures 400 m². The interior layout of each floor consists of an open, spacious, and bright space that can be adapted to various programmatic needs. There is the possibility to divide the space into 2 modules of 200 m<sup>2</sup> each. Multiple usage possibilities: industrial, commercial, healthcare, cultural, or sports. It is located in the "Cultural District" of l'Hospitalet de Llobregat, AN AREA OF ECONOMIC ACTIVITY AND CULTURAL INDUSTRY (code 22ac). Well connected to the center of Barcelona, El Prat International Airport, highways, and public transport (FGC: R5-R6-R50-L8).