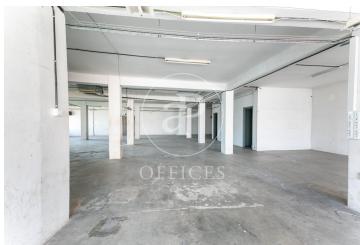

## Office for Sale on Avenida Carrilet

Ref. VOB2411001

Unit 2 1a

Barcelona city / L'Hospitalet - Pl. Europa

- A/C
- Heating
- Condition: For renovation

## 350,000 € | 400 m² | 875 €/m² | IBI a confirmar | Charges a confirmar

Corporate building with a brick façade located at a corner. It is distributed over 7 floors above ground. The building boasts three glass facades and magnificent views from the rooftop. It has an elevator and a freight lift. Each floor of the building measures 400 m². The interior layout of each floor consists of an open, spacious, and bright space that can be adapted to various programmatic needs. There is the possibility to divide the space into 2 modules of 200 m<sup>2</sup> each. Multiple usage possibilities: industrial, commercial, healthcare, cultural, or sports. It is located in the "Cultural District" of l'Hospitalet de Llobregat, AN AREA OF ECONOMIC ACTIVITY AND CULTURAL INDUSTRY (code 22ac). Well connected to the center of Barcelona, El Prat International Airport, highways, and public transport (FGC: R5-R6-R50-L8).