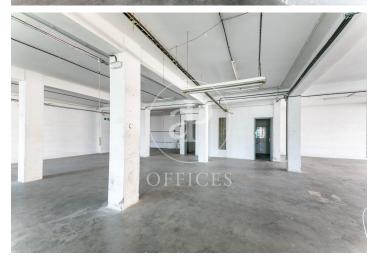

## 350,000 € | 400 m² | 875 €/m² | IBI a confirmar | Charges a confirmar

Corporate building with a brick façade located at a corner. It is distributed over 7 floors above ground. The building boasts three glass facades and magnificent views from the rooftop. It has an elevator and a freight lift. Each floor of the building measures 400 m². The interior layout of each floor consists of an open, spacious, and bright space that can be adapted to various programmatic needs. There is the possibility to divide the space into 2 modules of 200 m<sup>2</sup> each. Multiple usage possibilities: industrial, commercial, healthcare, cultural, or sports. It is located in the "Cultural District" of l'Hospitalet de Llobregat, AN AREA OF ECONOMIC ACTIVITY AND CULTURAL INDUSTRY (code 22ac). Well connected to the center of Barcelona, El Prat International Airport, highways, and public transport (FGC: R5-R6-R50-L8).