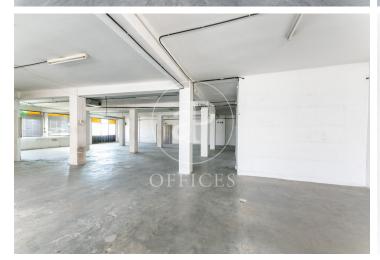

## 350,000 € | 400 m² | 875 €/m² | IBI a confirmar | Charges a confirmar

Corporate building with a brick façade located at a corner. It is distributed over 7 floors above ground. The building boasts three glass facades and magnificent views from the rooftop. It has an elevator and a freight lift. Each floor of the building measures 400 m². The interior layout of each floor consists of an open, spacious, and bright space that can be adapted to various programmatic needs. There is the possibility to divide the space into 2 modules of 200 m<sup>2</sup> each. Multiple usage possibilities: industrial, commercial, healthcare, cultural, or sports. It is located in the "Cultural District" of l'Hospitalet de Llobregat, AN AREA OF ECONOMIC ACTIVITY AND CULTURAL INDUSTRY (code 22ac). Well connected to the center of Barcelona, El Prat International Airport, highways, and public transport (FGC: R5-R6-R50-L8).