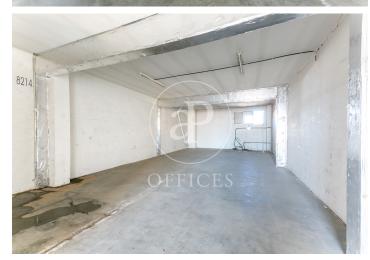

## 350,000 € | 400 m² | 875 €/m² | IBI a confirmar | Charges a confirmar

Corporate building with a brick façade located at a corner. It is distributed over 7 floors above ground. The building boasts three glass facades and magnificent views from the rooftop. It has an elevator and a freight lift. Each floor of the building measures 400 m². The interior layout of each floor consists of an open, spacious, and bright space that can be adapted to various programmatic needs. There is the possibility to divide the space into 2 modules of 200 m<sup>2</sup> each. Multiple usage possibilities: industrial, commercial, healthcare, cultural, or sports. It is located in the "Cultural District" of l'Hospitalet de Llobregat, AN AREA OF ECONOMIC ACTIVITY AND CULTURAL INDUSTRY (code 22ac). Well connected to the center of Barcelona, El Prat International Airport, highways, and public transport (FGC: R5-R6-R50-L8).