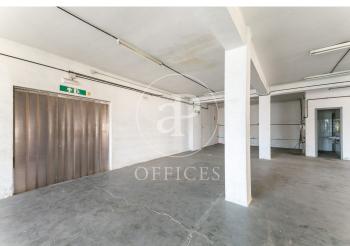

## 350,000 € | 400 m² | 875 €/m² | IBI a confirmar | Charges a confirmar

Corporate building with a brick façade located at a corner. It is distributed over 7 floors above ground. The building boasts three glass facades and magnificent views from the rooftop. It has an elevator and a freight lift. Each floor of the building measures 400 m². The interior layout of each floor consists of an open, spacious, and bright space that can be adapted to various programmatic needs. There is the possibility to divide the space into 2 modules of 200 m<sup>2</sup> each. Multiple usage possibilities: industrial, commercial, healthcare, cultural, or sports. It is located in the "Cultural District" of l'Hospitalet de Llobregat, AN AREA OF ECONOMIC ACTIVITY AND CULTURAL INDUSTRY (code 22ac). Well connected to the center of Barcelona, El Prat International Airport, highways, and public transport (FGC: R5-R6-R50-L8).