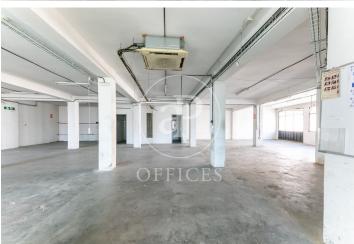

## 350,000 € | 400 m² | 875 €/m² | IBI a confirmar | Charges a confirmar

Corporate building with a brick façade located at a corner. It is distributed over 7 floors above ground. The building boasts three glass facades and magnificent views from the rooftop. It has an elevator and a freight lift. Each floor of the building measures 400 m². The interior layout of each floor consists of an open, spacious, and bright space that can be adapted to various programmatic needs. There is the possibility to divide the space into 2 modules of 200 m<sup>2</sup> each. Multiple usage possibilities: industrial, commercial, healthcare, cultural, or sports. It is located in the "Cultural District" of l'Hospitalet de Llobregat, AN AREA OF ECONOMIC ACTIVITY AND CULTURAL INDUSTRY (code 22ac). Well connected to the center of Barcelona, El Prat International Airport, highways, and public transport (FGC: R5-R6-R50-L8).