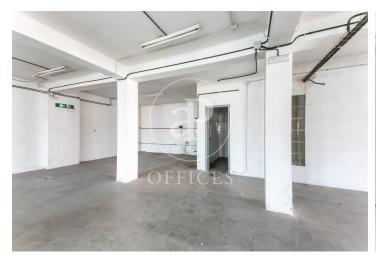

## 350,000 € | 400 m² | 875 €/m² | IBI a confirmar | Charges a confirmar

Corporate building with a brick façade located at a corner. It is distributed over 7 floors above ground. The building boasts three glass facades and magnificent views from the rooftop. It has an elevator and a freight lift. Each floor of the building measures 400 m². The interior layout of each floor consists of an open, spacious, and bright space that can be adapted to various programmatic needs. There is the possibility to divide the space into 2 modules of 200 m<sup>2</sup> each. Multiple usage possibilities: industrial, commercial, healthcare, cultural, or sports. It is located in the "Cultural District" of l'Hospitalet de Llobregat, AN AREA OF ECONOMIC ACTIVITY AND CULTURAL INDUSTRY (code 22ac). Well connected to the center of Barcelona, El Prat International Airport, highways, and public transport (FGC: R5-R6-R50-L8).