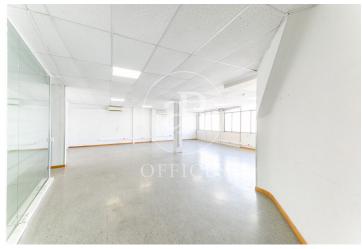

## 350,000 € | 400 m² | 875 €/m² | IBI a confirmar | Charges a confirmar

Corporate building with a brick façade located at a corner. It is distributed over 7 floors above ground. The building boasts three glass facades and magnificent views from the rooftop. It has an elevator and a freight lift. Each floor of the building measures 400 m². The interior layout of each floor consists of an open, spacious, and bright space that can be adapted to various programmatic needs. There is the possibility to divide the space into 2 modules of 200 m<sup>2</sup> each. Multiple usage possibilities: industrial, commercial, healthcare, cultural, or sports. It is located in the "Cultural District" of l'Hospitalet de Llobregat, AN AREA OF ECONOMIC ACTIVITY AND CULTURAL INDUSTRY (code 22ac). Well connected to the center of Barcelona, El Prat International Airport, highways, and public transport (FGC: R5-R6-R50-L8).