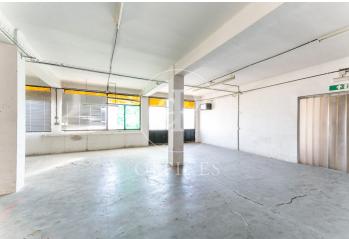

## 350,000 € | 400 m² | 875 €/m² | IBI a confirmar | Charges a confirmar

Corporate building with a brick façade located at a corner. It is distributed over 7 floors above ground. The building boasts three glass facades and magnificent views from the rooftop. It has an elevator and a freight lift. Each floor of the building measures 400 m². The interior layout of each floor consists of an open, spacious, and bright space that can be adapted to various programmatic needs. There is the possibility to divide the space into 2 modules of 200 m<sup>2</sup> each. Multiple usage possibilities: industrial, commercial, healthcare, cultural, or sports. It is located in the "Cultural District" of l'Hospitalet de Llobregat, AN AREA OF ECONOMIC ACTIVITY AND CULTURAL INDUSTRY (code 22ac). Well connected to the center of Barcelona, El Prat International Airport, highways, and public transport (FGC: R5-R6-R50-L8).