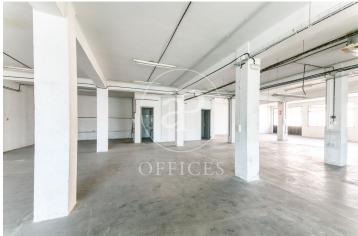

## 350,000 € | 400 m² | 875 €/m² | IBI a confirmar | Charges a confirmar

Corporate building with a brick façade located at a corner. It is distributed over 7 floors above ground. The building boasts three glass facades and magnificent views from the rooftop. It has an elevator and a freight lift. Each floor of the building measures 400 m². The interior layout of each floor consists of an open, spacious, and bright space that can be adapted to various programmatic needs. There is the possibility to divide the space into 2 modules of 200 m<sup>2</sup> each. Multiple usage possibilities: industrial, commercial, healthcare, cultural, or sports. It is located in the "Cultural District" of l'Hospitalet de Llobregat, AN AREA OF ECONOMIC ACTIVITY AND CULTURAL INDUSTRY (code 22ac). Well connected to the center of Barcelona, El Prat International Airport, highways, and public transport (FGC: R5-R6-R50-L8).