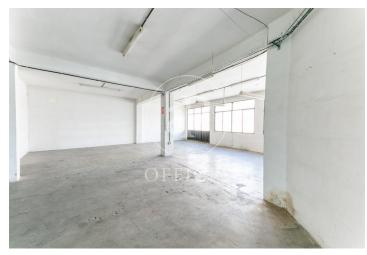

## Office for Sale on Avenida Carrilet

Ref. VOB2411001

Unit 2 1a

Barcelona city / L'Hospitalet - Pl. Europa

- A/C
- Heating
- Condition: For renovation

## 350,000 € | 400 m² | 875 €/m² | IBI a confirmar | Charges a confirmar

Corporate building with a brick façade located at a corner. It is distributed over 7 floors above ground. The building boasts three glass facades and magnificent views from the rooftop. It has an elevator and a freight lift. Each floor of the building measures 400 m². The interior layout of each floor consists of an open, spacious, and bright space that can be adapted to various programmatic needs. There is the possibility to divide the space into 2 modules of 200 m<sup>2</sup> each. Multiple usage possibilities: industrial, commercial, healthcare, cultural, or sports. It is located in the "Cultural District" of l'Hospitalet de Llobregat, AN AREA OF ECONOMIC ACTIVITY AND CULTURAL INDUSTRY (code 22ac). Well connected to the center of Barcelona, El Prat International Airport, highways, and public transport (FGC: R5-R6-R50-L8).