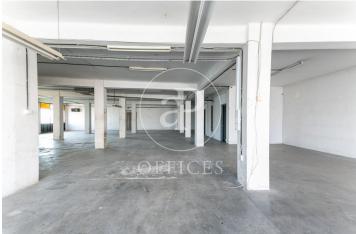

## Office for Sale on Avenida Carrilet

Ref. VOB2411001

Unit 2 1a

Barcelona city / L'Hospitalet - Pl. Europa

- A/C
- Heating
- Condition: For renovation

## 350,000 € | 400 m² | 875 €/m² | IBI a confirmar | Charges a confirmar

Corporate building with a brick façade located at a corner. It is distributed over 7 floors above ground. The building boasts three glass facades and magnificent views from the rooftop. It has an elevator and a freight lift. Each floor of the building measures 400 m². The interior layout of each floor consists of an open, spacious, and bright space that can be adapted to various programmatic needs. There is the possibility to divide the space into 2 modules of 200 m<sup>2</sup> each. Multiple usage possibilities: industrial, commercial, healthcare, cultural, or sports. It is located in the "Cultural District" of l'Hospitalet de Llobregat, AN AREA OF ECONOMIC ACTIVITY AND CULTURAL INDUSTRY (code 22ac). Well connected to the center of Barcelona, El Prat International Airport, highways, and public transport (FGC: R5-R6-R50-L8).