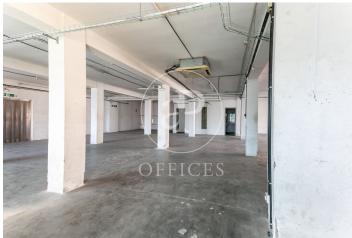

## 350,000 € | 400 m² | 875 €/m² | IBI a confirmar | Charges a confirmar

Corporate building with a brick façade located at a corner. It is distributed over 7 floors above ground. The building boasts three glass facades and magnificent views from the rooftop. It has an elevator and a freight lift. Each floor of the building measures 400 m². The interior layout of each floor consists of an open, spacious, and bright space that can be adapted to various programmatic needs. There is the possibility to divide the space into 2 modules of 200 m<sup>2</sup> each. Multiple usage possibilities: industrial, commercial, healthcare, cultural, or sports. It is located in the "Cultural District" of l'Hospitalet de Llobregat, AN AREA OF ECONOMIC ACTIVITY AND CULTURAL INDUSTRY (code 22ac). Well connected to the center of Barcelona, El Prat International Airport, highways, and public transport (FGC: R5-R6-R50-L8).