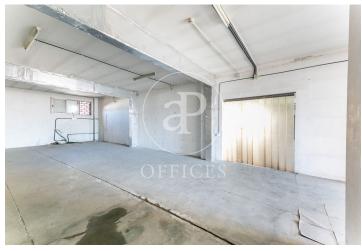

## 350,000 € | 400 m² | 875 €/m² | IBI a confirmar | Charges a confirmar

Corporate building with a brick façade located at a corner. It is distributed over 7 floors above ground. The building boasts three glass facades and magnificent views from the rooftop. It has an elevator and a freight lift. Each floor of the building measures 400 m². The interior layout of each floor consists of an open, spacious, and bright space that can be adapted to various programmatic needs. There is the possibility to divide the space into 2 modules of 200 m<sup>2</sup> each. Multiple usage possibilities: industrial, commercial, healthcare, cultural, or sports. It is located in the "Cultural District" of l'Hospitalet de Llobregat, AN AREA OF ECONOMIC ACTIVITY AND CULTURAL INDUSTRY (code 22ac). Well connected to the center of Barcelona, El Prat International Airport, highways, and public transport (FGC: R5-R6-R50-L8).