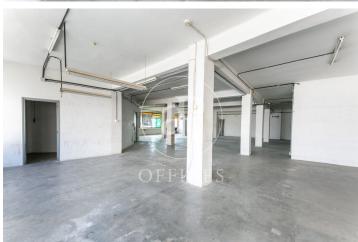

## Office for Sale on Avenida Carrilet

Ref. VOB2411001

Unit 2 1a

Barcelona city / L'Hospitalet - Pl. Europa

- A/C
- Heating
- Condition: For renovation

## 350,000 € | 400 m² | 875 €/m² | IBI a confirmar | Charges a confirmar

Corporate building with a brick façade located at a corner. It is distributed over 7 floors above ground. The building boasts three glass facades and magnificent views from the rooftop. It has an elevator and a freight lift. Each floor of the building measures 400 m². The interior layout of each floor consists of an open, spacious, and bright space that can be adapted to various programmatic needs. There is the possibility to divide the space into 2 modules of 200 m<sup>2</sup> each. Multiple usage possibilities: industrial, commercial, healthcare, cultural, or sports. It is located in the "Cultural District" of l'Hospitalet de Llobregat, AN AREA OF ECONOMIC ACTIVITY AND CULTURAL INDUSTRY (code 22ac). Well connected to the center of Barcelona, El Prat International Airport, highways, and public transport (FGC: R5-R6-R50-L8).