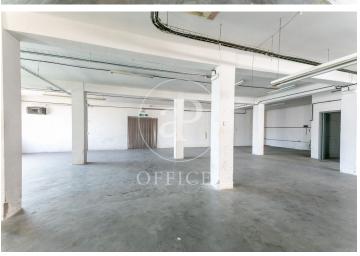

## 350,000 € | 400 m² | 875 €/m² | IBI a confirmar | Charges a confirmar

Corporate building with a brick façade located at a corner. It is distributed over 7 floors above ground. The building boasts three glass facades and magnificent views from the rooftop. It has an elevator and a freight lift. Each floor of the building measures 400 m². The interior layout of each floor consists of an open, spacious, and bright space that can be adapted to various programmatic needs. There is the possibility to divide the space into 2 modules of 200 m<sup>2</sup> each. Multiple usage possibilities: industrial, commercial, healthcare, cultural, or sports. It is located in the "Cultural District" of l'Hospitalet de Llobregat, AN AREA OF ECONOMIC ACTIVITY AND CULTURAL INDUSTRY (code 22ac). Well connected to the center of Barcelona, El Prat International Airport, highways, and public transport (FGC: R5-R6-R50-L8).