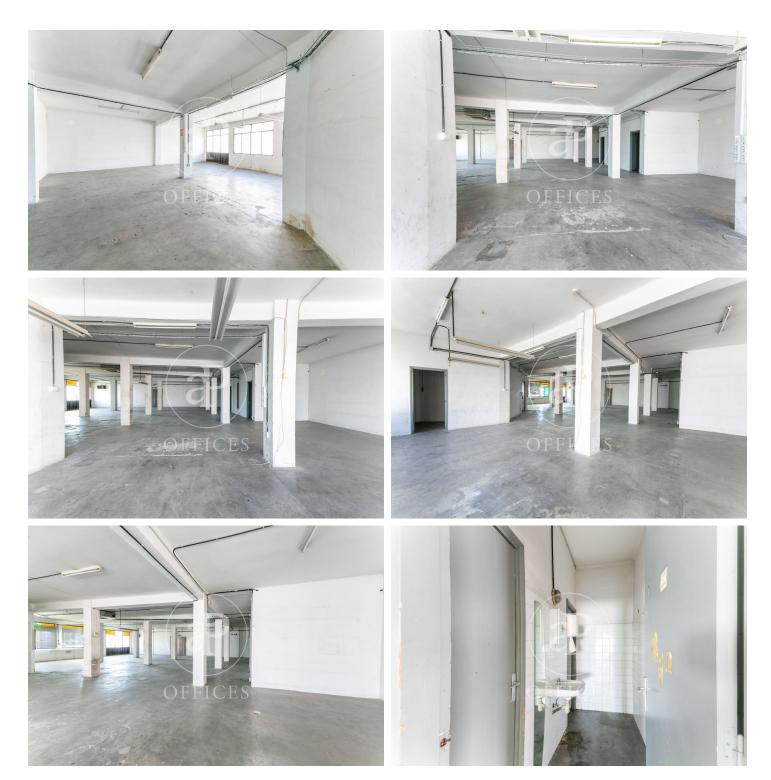

Corporate building with a brick façade located at a corner. It is distributed over 7 floors above ground. The building boasts three glass facades and magnificent views from the rooftop. It has an elevator and a freight lift. Each floor of the building measures 400 m<sup>2</sup>. The interior layout of each floor consists of an open, spacious, and bright space that can be adapted to various programmatic needs. There is the possibility to divide the space into 2 modules of 200 m<sup>2</sup> each. Multiple usage possibilities: industrial, commercial, healthcare, cultural, or sports. It is located in the "Cultural District" of l'Hospitalet de Llobregat, AN AREA OF ECONOMIC ACTIVITY AND CULTURAL INDUSTRY (code 22ac). Well connected to the center of Barcelona, El Prat International Airport, highways, and public transport (FGC: R5-R6-R50-L8).