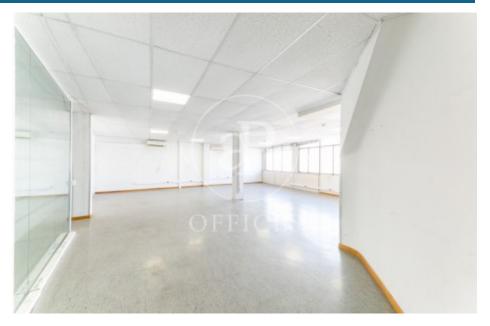

Corporate building with a brick façade located at a corner. It is distributed over 7 floors above ground. The building boasts three glass facades and magnificent views from the rooftop. It has an elevator and a freight lift. Each floor of the building measures 400 m<sup>2</sup>. The interior layout of each floor consists of an open, spacious, and bright space that can be adapted to various programmatic needs. There is the possibility to divide the space into 2 modules of 200 m<sup>2</sup> each. Multiple usage possibilities: industrial, commercial, healthcare, cultural, or sports. It is located in the "Cultural District" of l'Hospitalet de Llobregat, AN AREA OF ECONOMIC ACTIVITY AND CULTURAL INDUSTRY (code 22ac). Well connected to the center of Barcelona, El Prat International Airport, highways, and public transport (FGC: R5-R6-R50-L8).