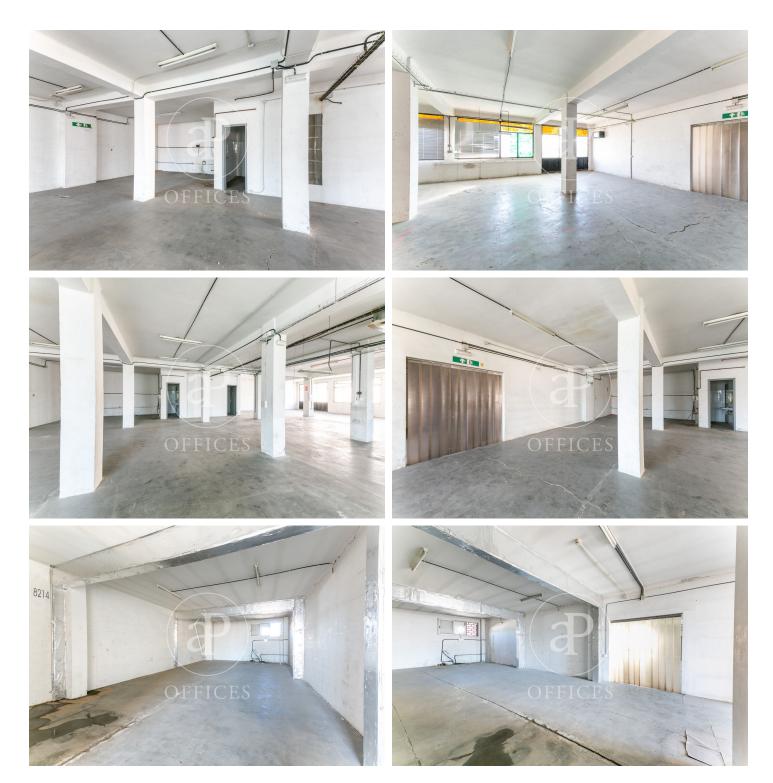

Corporate building with a brick façade located at a corner. It is distributed over 7 floors above ground. The building boasts three glass facades and magnificent views from the rooftop. It has an elevator and a freight lift. Each floor of the building measures 400 m<sup>2</sup>. The interior layout of each floor consists of an open, spacious, and bright space that can be adapted to various programmatic needs. There is the possibility to divide the space into 2 modules of 200 m<sup>2</sup> each. Multiple usage possibilities: industrial, commercial, healthcare, cultural, or sports. It is located in the "Cultural District" of l'Hospitalet de Llobregat, AN AREA OF ECONOMIC ACTIVITY AND CULTURAL INDUSTRY (code 22ac). Well connected to the center of Barcelona, El Prat International Airport, highways, and public transport (FGC: R5-R6-R50-L8).