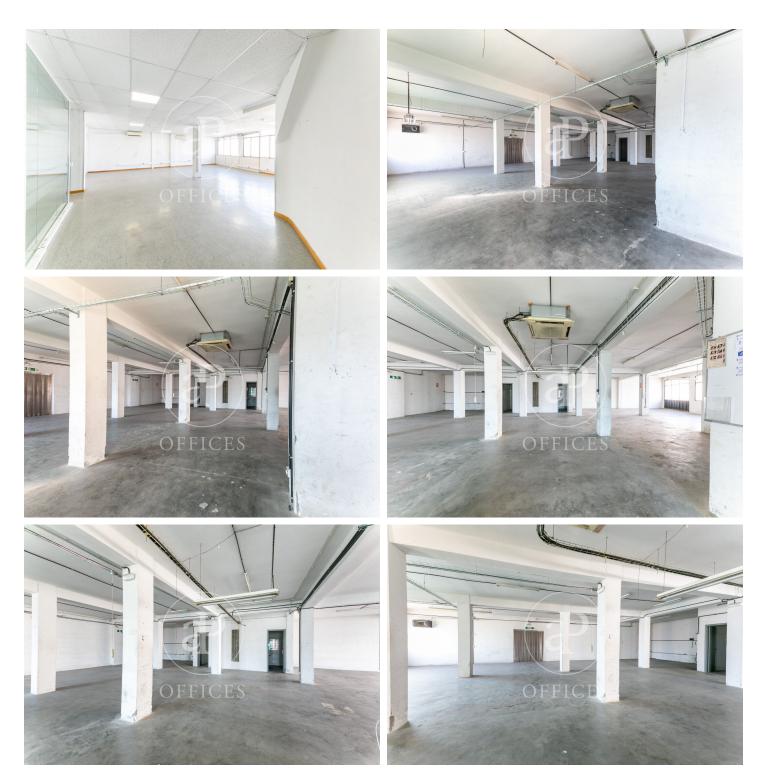

Corporate building with a brick façade located at a corner. It is distributed over 7 floors above ground. The building boasts three glass facades and magnificent views from the rooftop. It has an elevator and a freight lift. Each floor of the building measures 400 m<sup>2</sup>. The interior layout of each floor consists of an open, spacious, and bright space that can be adapted to various programmatic needs. There is the possibility to divide the space into 2 modules of 200 m<sup>2</sup> each. Multiple usage possibilities: industrial, commercial, healthcare, cultural, or sports. It is located in the "Cultural District" of l'Hospitalet de Llobregat, AN AREA OF ECONOMIC ACTIVITY AND CULTURAL INDUSTRY (code 22ac). Well connected to the center of Barcelona, El Prat International Airport, highways, and public transport (FGC: R5-R6-R50-L8).