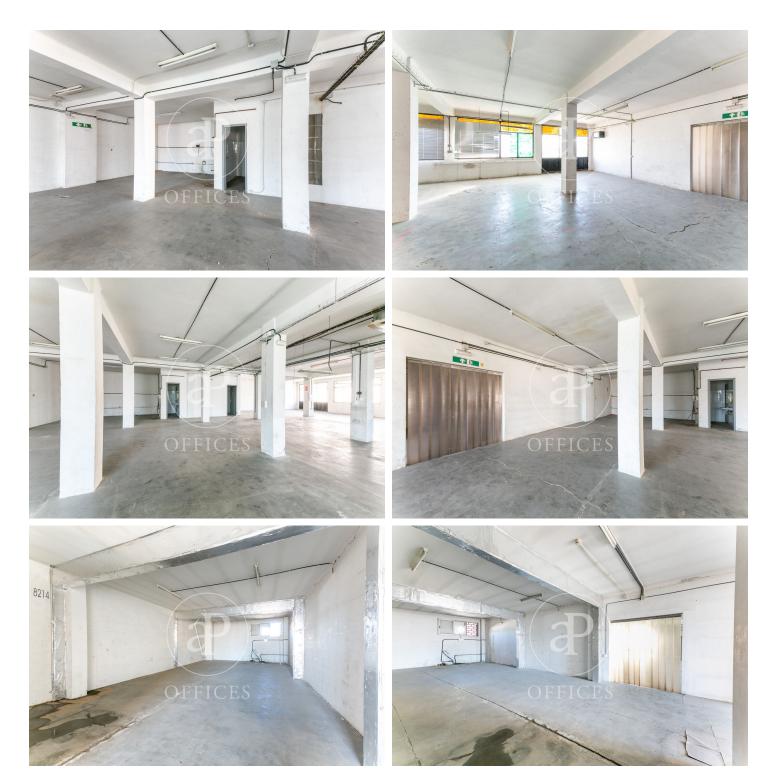

Corporate building with a brick façade located at a corner. It is distributed over 7 floors above ground. The building boasts three glass facades and magnificent views from the rooftop. It has an elevator and a freight lift. Each floor of the building measures 400 m<sup>2</sup>. The interior layout of each floor consists of an open, spacious, and bright space that can be adapted to various programmatic needs. There is the possibility to divide the space into 2 modules of 200 m<sup>2</sup> each. Multiple usage possibilities: industrial, commercial, healthcare, cultural, or sports. It is located in the "Cultural District" of l'Hospitalet de Llobregat, AN AREA OF ECONOMIC ACTIVITY AND CULTURAL INDUSTRY (code 22ac). Well connected to the center of Barcelona, El Prat International Airport, highways, and public transport (FGC: R5-R6-R50-L8).

The information about any property is not binding to any offer or contract. Any verbal or written declaration made by aProperties with regards to the value or condition of the property should not be considered accurate or factual. The pictures make reference to some parts of the property at the times that they were taken. The areas, dimensions and distances that are given are approximate and should be checked by the client. The images are computer generated and are just an approximate indication of the real appearance of the property; these may change at any time. The information with regards to the property may also change at any time.