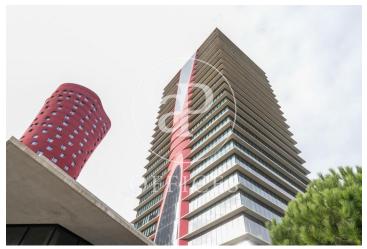

## Price from 8,715 € | Surface 415 m<sup>2</sup> - 1326 m<sup>2</sup> | 4 Units

Located in the Europa Square financial district, Torre Realia is presented as a representative symbol of the area. Designed by the Japanese architect Tosho Ito, the emblematic building is distributed over 23 floors above ground (ground floor and 22 office floors) and 3 basement floors for parking. It is an exclusive office building, whose large open and flexible spaces are available as work surfaces adapted to current needs, looking for flexible and versatile environments capable of responding to different structures as required by the user. It is a building free of 4 glazed facades from floor to ceiling, with a curtain wall system that brings a lot of light and natural beauty The building has quality finishes, 8 elevators, access control system, 24 hour security and internal messaging service. The distribution of the office consists of a diaphanous, wide and bright floor that adapts to different programmatic needs. It has a modular metal suspended ceiling with built-in lighting, technical floor, air conditioning system, electrical, telephone and computer pre-installation, fire detection systems. The Plaza Europa area offers a large number of services that create value for its users: Restaurants, Banks, Hotels, Schools and Shopping Centers Excellent communication with the ce [...]