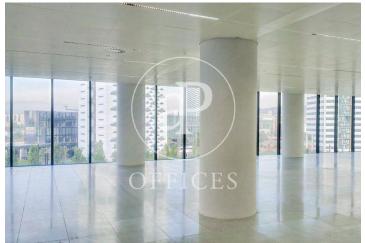

## Price from 8,715 € | Surface 415 m<sup>2</sup> - 1326 m<sup>2</sup> | 4 Units

Located in the Europa Square financial district, Torre Realia is presented as a representative symbol of the area. Designed by the Japanese architect Tosho Ito, the emblematic building is distributed over 23 floors above ground (ground floor and 22 office floors) and 3 basement floors for parking. It is an exclusive office building, whose large open and flexible spaces are available as work surfaces adapted to current needs, looking for flexible and versatile environments capable of responding to different structures as required by the user. It is a building free of 4 glazed facades from floor to ceiling, with a curtain wall system that brings a lot of light and natural beauty The building has quality finishes, 8 elevators, access control system, 24 hour security and internal messaging service. The distribution of the office consists of a diaphanous, wide and bright floor that adapts to different programmatic needs. It has a modular metal suspended ceiling with built-in lighting, technical floor, air conditioning system, electrical, telephone and computer pre-installation, fire detection systems. The Plaza Europa area offers a large number of services that create value for its users: Restaurants, Banks, Hotels, Schools and Shopping Centers Excellent communication with the ce [...]