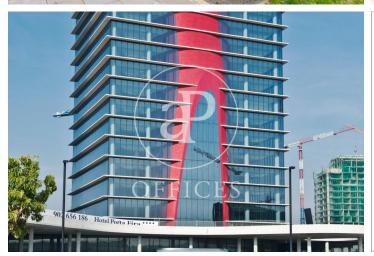

## Price from 8,715 € | Surface 415 m<sup>2</sup> - 1326 m<sup>2</sup> | 4 Units

Located in the Europa Square financial district, Torre Realia is presented as a representative symbol of the area. Designed by the Japanese architect Tosho Ito, the emblematic building is distributed over 23 floors above ground (ground floor and 22 office floors) and 3 basement floors for parking. It is an exclusive office building, whose large open and flexible spaces are available as work surfaces adapted to current needs, looking for flexible and versatile environments capable of responding to different structures as required by the user. It is a building free of 4 glazed facades from floor to ceiling, with a curtain wall system that brings a lot of light and natural beauty The building has quality finishes, 8 elevators, access control system, 24 hour security and internal messaging service. The distribution of the office consists of a diaphanous, wide and bright floor that adapts to different programmatic needs. It has a modular metal suspended ceiling with built-in lighting, technical floor, air conditioning system, electrical, telephone and computer pre-installation, fire detection systems. The Plaza Europa area offers a large number of services that create value for its users: Restaurants, Banks, Hotels, Schools and Shopping Centers Excellent communication with the ce [...]