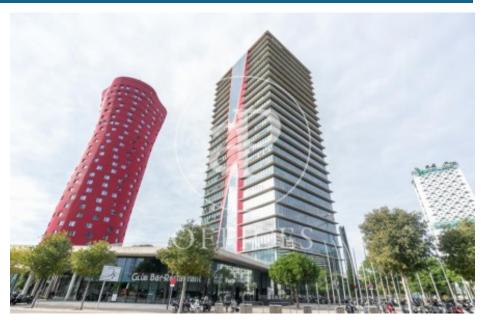

## Price from 8,715 € | Surface 415 m<sup>2</sup> - 1326 m<sup>2</sup> | 4 Units

Located in the Europa Square financial district, Torre Realia is presented as a representative symbol of the area. Designed by the Japanese architect Tosho Ito, the emblematic building is distributed over 23 floors above ground (ground floor and 22 office floors) and 3 basement floors for parking. It is an exclusive office building, whose large open and flexible spaces are available as work surfaces adapted to current needs, looking for flexible and versatile environments capable of responding to different structures as required by the user. It is a building free of 4 glazed facades from floor to ceiling, with a curtain wall system that brings a lot of light and natural beauty The building has quality finishes, 8 elevators, access control system, 24 hour security and internal messaging service. The distribution of the office consists of a diaphanous, wide and bright floor that adapts to different programmatic needs. It has a modular metal suspended ceiling with built-in lighting, technical floor, air conditioning system, electrical, telephone and computer pre-installation, fire detection systems. The Plaza Europa area offers a large number of services that create value for its users: Restaurants, Banks, Hotels, Schools and Shopping Centers Excellent communication with the ce [...]