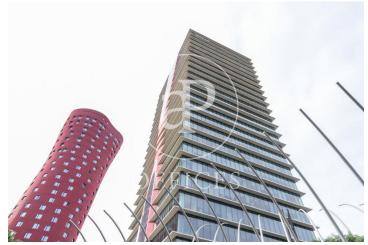

## Price from 8,715 € | Surface 415 m<sup>2</sup> - 1326 m<sup>2</sup> | 4 Units

Located in the Europa Square financial district, Torre Realia is presented as a representative symbol of the area. Designed by the Japanese architect Tosho Ito, the emblematic building is distributed over 23 floors above ground (ground floor and 22 office floors) and 3 basement floors for parking. It is an exclusive office building, whose large open and flexible spaces are available as work surfaces adapted to current needs, looking for flexible and versatile environments capable of responding to different structures as required by the user. It is a building free of 4 glazed facades from floor to ceiling, with a curtain wall system that brings a lot of light and natural beauty The building has quality finishes, 8 elevators, access control system, 24 hour security and internal messaging service. The distribution of the office consists of a diaphanous, wide and bright floor that adapts to different programmatic needs. It has a modular metal suspended ceiling with built-in lighting, technical floor, air conditioning system, electrical, telephone and computer pre-installation, fire detection systems. The Plaza Europa area offers a large number of services that create value for its users: Restaurants, Banks, Hotels, Schools and Shopping Centers Excellent communication with the ce [...]