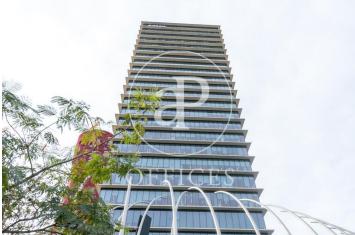

## Price from 8,715 € | Surface 415 m<sup>2</sup> - 1326 m<sup>2</sup> | 4 Units

Located in the Europa Square financial district, Torre Realia is presented as a representative symbol of the area. Designed by the Japanese architect Tosho Ito, the emblematic building is distributed over 23 floors above ground (ground floor and 22 office floors) and 3 basement floors for parking. It is an exclusive office building, whose large open and flexible spaces are available as work surfaces adapted to current needs, looking for flexible and versatile environments capable of responding to different structures as required by the user. It is a building free of 4 glazed facades from floor to ceiling, with a curtain wall system that brings a lot of light and natural beauty The building has quality finishes, 8 elevators, access control system, 24 hour security and internal messaging service. The distribution of the office consists of a diaphanous, wide and bright floor that adapts to different programmatic needs. It has a modular metal suspended ceiling with built-in lighting, technical floor, air conditioning system, electrical, telephone and computer pre-installation, fire detection systems. The Plaza Europa area offers a large number of services that create value for its users: Restaurants, Banks, Hotels, Schools and Shopping Centers Excellent communication with the ce [...]