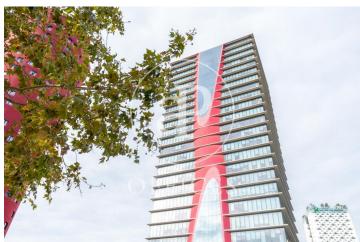

## Price from 8,715 € | Surface 415 m<sup>2</sup> - 1326 m<sup>2</sup> | 4 Units

Located in the Europa Square financial district, Torre Realia is presented as a representative symbol of the area. Designed by the Japanese architect Tosho Ito, the emblematic building is distributed over 23 floors above ground (ground floor and 22 office floors) and 3 basement floors for parking. It is an exclusive office building, whose large open and flexible spaces are available as work surfaces adapted to current needs, looking for flexible and versatile environments capable of responding to different structures as required by the user. It is a building free of 4 glazed facades from floor to ceiling, with a curtain wall system that brings a lot of light and natural beauty The building has quality finishes, 8 elevators, access control system, 24 hour security and internal messaging service. The distribution of the office consists of a diaphanous, wide and bright floor that adapts to different programmatic needs. It has a modular metal suspended ceiling with built-in lighting, technical floor, air conditioning system, electrical, telephone and computer pre-installation, fire detection systems. The Plaza Europa area offers a large number of services that create value for its users: Restaurants, Banks, Hotels, Schools and Shopping Centers Excellent communication with the ce [...]