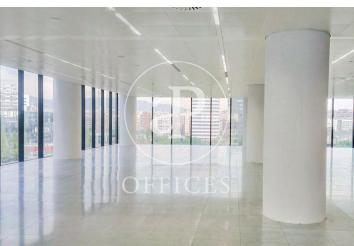

## Price from 8,715 € | Surface 415 m<sup>2</sup> - 1326 m<sup>2</sup> | 4 Units

Located in the Europa Square financial district, Torre Realia is presented as a representative symbol of the area. Designed by the Japanese architect Tosho Ito, the emblematic building is distributed over 23 floors above ground (ground floor and 22 office floors) and 3 basement floors for parking. It is an exclusive office building, whose large open and flexible spaces are available as work surfaces adapted to current needs, looking for flexible and versatile environments capable of responding to different structures as required by the user. It is a building free of 4 glazed facades from floor to ceiling, with a curtain wall system that brings a lot of light and natural beauty The building has quality finishes, 8 elevators, access control system, 24 hour security and internal messaging service. The distribution of the office consists of a diaphanous, wide and bright floor that adapts to different programmatic needs. It has a modular metal suspended ceiling with built-in lighting, technical floor, air conditioning system, electrical, telephone and computer pre-installation, fire detection systems. The Plaza Europa area offers a large number of services that create value for its users: Restaurants, Banks, Hotels, Schools and Shopping Centers Excellent communication with the ce [...]