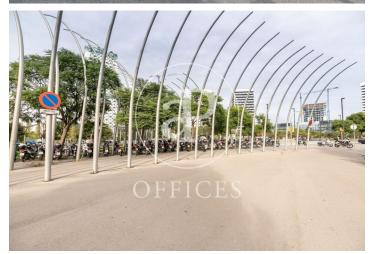

## Price from 8,715 € | Surface 415 m<sup>2</sup> - 1326 m<sup>2</sup> | 4 Units

Located in the Europa Square financial district, Torre Realia is presented as a representative symbol of the area. Designed by the Japanese architect Tosho Ito, the emblematic building is distributed over 23 floors above ground (ground floor and 22 office floors) and 3 basement floors for parking. It is an exclusive office building, whose large open and flexible spaces are available as work surfaces adapted to current needs, looking for flexible and versatile environments capable of responding to different structures as required by the user. It is a building free of 4 glazed facades from floor to ceiling, with a curtain wall system that brings a lot of light and natural beauty The building has quality finishes, 8 elevators, access control system, 24 hour security and internal messaging service. The distribution of the office consists of a diaphanous, wide and bright floor that adapts to different programmatic needs. It has a modular metal suspended ceiling with built-in lighting, technical floor, air conditioning system, electrical, telephone and computer pre-installation, fire detection systems. The Plaza Europa area offers a large number of services that create value for its users: Restaurants, Banks, Hotels, Schools and Shopping Centers Excellent communication with the ce [...]