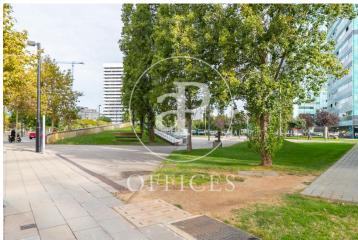

## Price from 8,715 € | Surface 415 m<sup>2</sup> - 1326 m<sup>2</sup> | 4 Units

Located in the Europa Square financial district, Torre Realia is presented as a representative symbol of the area. Designed by the Japanese architect Tosho Ito, the emblematic building is distributed over 23 floors above ground (ground floor and 22 office floors) and 3 basement floors for parking. It is an exclusive office building, whose large open and flexible spaces are available as work surfaces adapted to current needs, looking for flexible and versatile environments capable of responding to different structures as required by the user. It is a building free of 4 glazed facades from floor to ceiling, with a curtain wall system that brings a lot of light and natural beauty The building has quality finishes, 8 elevators, access control system, 24 hour security and internal messaging service. The distribution of the office consists of a diaphanous, wide and bright floor that adapts to different programmatic needs. It has a modular metal suspended ceiling with built-in lighting, technical floor, air conditioning system, electrical, telephone and computer pre-installation, fire detection systems. The Plaza Europa area offers a large number of services that create value for its users: Restaurants, Banks, Hotels, Schools and Shopping Centers Excellent communication with the ce [...]