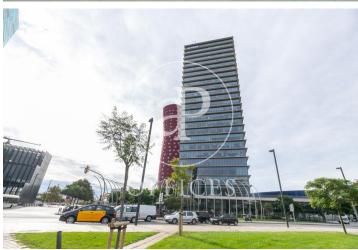

## Price from 8,715 € | Surface 415 m<sup>2</sup> - 1326 m<sup>2</sup> | 4 Units

Located in the Europa Square financial district, Torre Realia is presented as a representative symbol of the area. Designed by the Japanese architect Tosho Ito, the emblematic building is distributed over 23 floors above ground (ground floor and 22 office floors) and 3 basement floors for parking. It is an exclusive office building, whose large open and flexible spaces are available as work surfaces adapted to current needs, looking for flexible and versatile environments capable of responding to different structures as required by the user. It is a building free of 4 glazed facades from floor to ceiling, with a curtain wall system that brings a lot of light and natural beauty The building has quality finishes, 8 elevators, access control system, 24 hour security and internal messaging service. The distribution of the office consists of a diaphanous, wide and bright floor that adapts to different programmatic needs. It has a modular metal suspended ceiling with built-in lighting, technical floor, air conditioning system, electrical, telephone and computer pre-installation, fire detection systems. The Plaza Europa area offers a large number of services that create value for its users: Restaurants, Banks, Hotels, Schools and Shopping Centers Excellent communication with the ce [...]