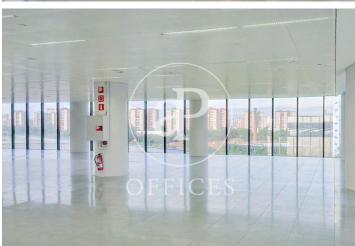

## Price from 8,715 € | Surface 415 m<sup>2</sup> - 1326 m<sup>2</sup> | 4 Units

Located in the Europa Square financial district, Torre Realia is presented as a representative symbol of the area. Designed by the Japanese architect Tosho Ito, the emblematic building is distributed over 23 floors above ground (ground floor and 22 office floors) and 3 basement floors for parking. It is an exclusive office building, whose large open and flexible spaces are available as work surfaces adapted to current needs, looking for flexible and versatile environments capable of responding to different structures as required by the user. It is a building free of 4 glazed facades from floor to ceiling, with a curtain wall system that brings a lot of light and natural beauty The building has quality finishes, 8 elevators, access control system, 24 hour security and internal messaging service. The distribution of the office consists of a diaphanous, wide and bright floor that adapts to different programmatic needs. It has a modular metal suspended ceiling with built-in lighting, technical floor, air conditioning system, electrical, telephone and computer pre-installation, fire detection systems. The Plaza Europa area offers a large number of services that create value for its users: Restaurants, Banks, Hotels, Schools and Shopping Centers Excellent communication with the ce [...]