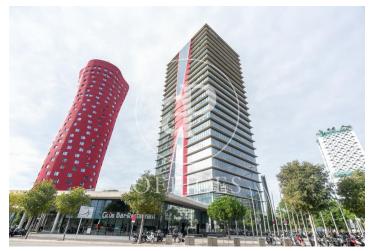

## Price from 8,715 € | Surface 415 m<sup>2</sup> - 1326 m<sup>2</sup> | 4 Units

Located in the Europa Square financial district, Torre Realia is presented as a representative symbol of the area. Designed by the Japanese architect Tosho Ito, the emblematic building is distributed over 23 floors above ground (ground floor and 22 office floors) and 3 basement floors for parking. It is an exclusive office building, whose large open and flexible spaces are available as work surfaces adapted to current needs, looking for flexible and versatile environments capable of responding to different structures as required by the user. It is a building free of 4 glazed facades from floor to ceiling, with a curtain wall system that brings a lot of light and natural beauty The building has quality finishes, 8 elevators, access control system, 24 hour security and internal messaging service. The distribution of the office consists of a diaphanous, wide and bright floor that adapts to different programmatic needs. It has a modular metal suspended ceiling with built-in lighting, technical floor, air conditioning system, electrical, telephone and computer pre-installation, fire detection systems. The Plaza Europa area offers a large number of services that create value for its users: Restaurants, Banks, Hotels, Schools and Shopping Centers Excellent communication with the ce [...]