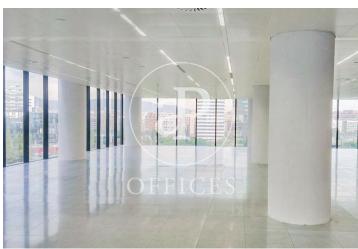

## 8,715 € | 664 m<sup>2</sup> | 21 €/m<sup>2</sup> | IBI incluido | Charges 5,55€/m2/mes

Located in the Europa Square financial district, Torre Realia is presented as a representative symbol of the area. Designed by the Japanese architect Tosho Ito, the emblematic building is distributed over 23 floors above ground (ground floor and 22 office floors) and 3 basement floors for parking. It is an exclusive office building, whose large open and flexible spaces are available as work surfaces adapted to current needs, looking for flexible and versatile environments capable of responding to different structures as required by the user. It is a building free of 4 glazed facades from floor to ceiling, with a curtain wall system that brings a lot of light and natural beauty The building has quality finishes, 8 elevators, access control system, 24 hour security and internal messaging service. The distribution of the office consists of a diaphanous, wide and bright floor that adapts to different programmatic needs. It has a modular metal suspended ceiling with built-in lighting, technical floor, air conditioning system, electrical, telephone and computer pre-installation, fire detection systems. The Plaza Europa area offers a large number of services that create value for its users: Restaurants, Banks, Hotels, Schools and Shopping Centers Excellent communication with the ce [...]