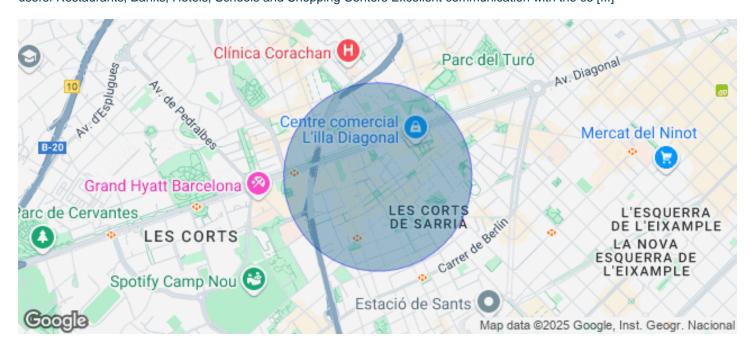

## 8,715 € | 664 m<sup>2</sup> | 21 €/m<sup>2</sup> | IBI incluido | Charges 5,55€/m2/mes

Located in the Europa Square financial district, Torre Realia is presented as a representative symbol of the area. Designed by the Japanese architect Tosho Ito, the emblematic building is distributed over 23 floors above ground (ground floor and 22 office floors) and 3 basement floors for parking. It is an exclusive office building, whose large open and flexible spaces are available as work surfaces adapted to current needs, looking for flexible and versatile environments capable of responding to different structures as required by the user. It is a building free of 4 glazed facades from floor to ceiling, with a curtain wall system that brings a lot of light and natural beauty The building has quality finishes, 8 elevators, access control system, 24 hour security and internal messaging service. The distribution of the office consists of a diaphanous, wide and bright floor that adapts to different programmatic needs. It has a modular metal suspended ceiling with built-in lighting, technical floor, air conditioning system, electrical, telephone and computer pre-installation, fire detection systems. The Plaza Europa area offers a large number of services that create value for its users: Restaurants, Banks, Hotels, Schools and Shopping Centers Excellent communication with the ce [...]