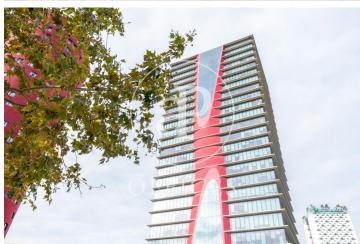

## 8,715 € | 664 m<sup>2</sup> | 21 €/m<sup>2</sup> | IBI incluido | Charges 5,55€/m2/mes

Located in the Europa Square financial district, Torre Realia is presented as a representative symbol of the area. Designed by the Japanese architect Tosho Ito, the emblematic building is distributed over 23 floors above ground (ground floor and 22 office floors) and 3 basement floors for parking. It is an exclusive office building, whose large open and flexible spaces are available as work surfaces adapted to current needs, looking for flexible and versatile environments capable of responding to different structures as required by the user. It is a building free of 4 glazed facades from floor to ceiling, with a curtain wall system that brings a lot of light and natural beauty The building has quality finishes, 8 elevators, access control system, 24 hour security and internal messaging service. The distribution of the office consists of a diaphanous, wide and bright floor that adapts to different programmatic needs. It has a modular metal suspended ceiling with built-in lighting, technical floor, air conditioning system, electrical, telephone and computer pre-installation, fire detection systems. The Plaza Europa area offers a large number of services that create value for its users: Restaurants, Banks, Hotels, Schools and Shopping Centers Excellent communication with the ce [...]