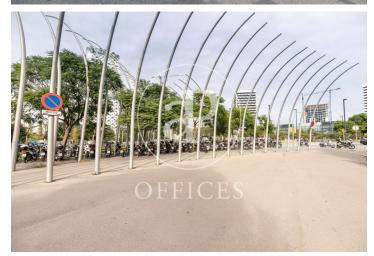

## 8,715 € | 664 m<sup>2</sup> | 21 €/m<sup>2</sup> | IBI incluido | Charges 5,55€/m2/mes

Located in the Europa Square financial district, Torre Realia is presented as a representative symbol of the area. Designed by the Japanese architect Tosho Ito, the emblematic building is distributed over 23 floors above ground (ground floor and 22 office floors) and 3 basement floors for parking. It is an exclusive office building, whose large open and flexible spaces are available as work surfaces adapted to current needs, looking for flexible and versatile environments capable of responding to different structures as required by the user. It is a building free of 4 glazed facades from floor to ceiling, with a curtain wall system that brings a lot of light and natural beauty The building has quality finishes, 8 elevators, access control system, 24 hour security and internal messaging service. The distribution of the office consists of a diaphanous, wide and bright floor that adapts to different programmatic needs. It has a modular metal suspended ceiling with built-in lighting, technical floor, air conditioning system, electrical, telephone and computer pre-installation, fire detection systems. The Plaza Europa area offers a large number of services that create value for its users: Restaurants, Banks, Hotels, Schools and Shopping Centers Excellent communication with the ce [...]