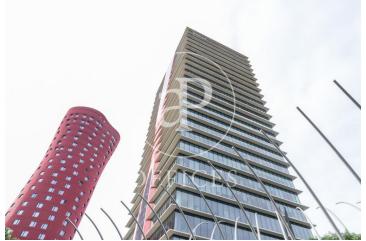

## 8,715 € | 664 m<sup>2</sup> | 21 €/m<sup>2</sup> | IBI incluido | Charges 5,55€/m2/mes

Located in the Europa Square financial district, Torre Realia is presented as a representative symbol of the area. Designed by the Japanese architect Tosho Ito, the emblematic building is distributed over 23 floors above ground (ground floor and 22 office floors) and 3 basement floors for parking. It is an exclusive office building, whose large open and flexible spaces are available as work surfaces adapted to current needs, looking for flexible and versatile environments capable of responding to different structures as required by the user. It is a building free of 4 glazed facades from floor to ceiling, with a curtain wall system that brings a lot of light and natural beauty The building has quality finishes, 8 elevators, access control system, 24 hour security and internal messaging service. The distribution of the office consists of a diaphanous, wide and bright floor that adapts to different programmatic needs. It has a modular metal suspended ceiling with built-in lighting, technical floor, air conditioning system, electrical, telephone and computer pre-installation, fire detection systems. The Plaza Europa area offers a large number of services that create value for its users: Restaurants, Banks, Hotels, Schools and Shopping Centers Excellent communication with the ce [...]