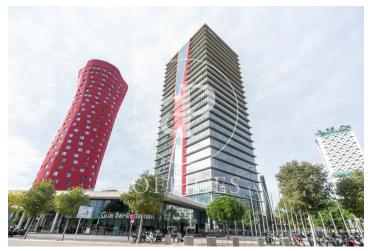

## 8,715 € | 664 m<sup>2</sup> | 21 €/m<sup>2</sup> | IBI incluido | Charges 5,55€/m2/mes

Located in the Europa Square financial district, Torre Realia is presented as a representative symbol of the area. Designed by the Japanese architect Tosho Ito, the emblematic building is distributed over 23 floors above ground (ground floor and 22 office floors) and 3 basement floors for parking. It is an exclusive office building, whose large open and flexible spaces are available as work surfaces adapted to current needs, looking for flexible and versatile environments capable of responding to different structures as required by the user. It is a building free of 4 glazed facades from floor to ceiling, with a curtain wall system that brings a lot of light and natural beauty The building has quality finishes, 8 elevators, access control system, 24 hour security and internal messaging service. The distribution of the office consists of a diaphanous, wide and bright floor that adapts to different programmatic needs. It has a modular metal suspended ceiling with built-in lighting, technical floor, air conditioning system, electrical, telephone and computer pre-installation, fire detection systems. The Plaza Europa area offers a large number of services that create value for its users: Restaurants, Banks, Hotels, Schools and Shopping Centers Excellent communication with the ce [...]