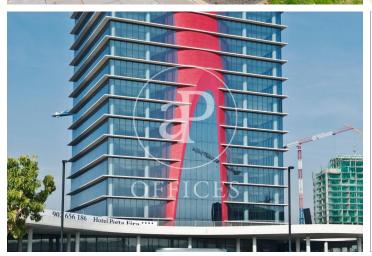

## 8,715 € | 664 m<sup>2</sup> | 21 €/m<sup>2</sup> | IBI incluido | Charges 5,55€/m2/mes

Located in the Europa Square financial district, Torre Realia is presented as a representative symbol of the area. Designed by the Japanese architect Tosho Ito, the emblematic building is distributed over 23 floors above ground (ground floor and 22 office floors) and 3 basement floors for parking. It is an exclusive office building, whose large open and flexible spaces are available as work surfaces adapted to current needs, looking for flexible and versatile environments capable of responding to different structures as required by the user. It is a building free of 4 glazed facades from floor to ceiling, with a curtain wall system that brings a lot of light and natural beauty The building has quality finishes, 8 elevators, access control system, 24 hour security and internal messaging service. The distribution of the office consists of a diaphanous, wide and bright floor that adapts to different programmatic needs. It has a modular metal suspended ceiling with built-in lighting, technical floor, air conditioning system, electrical, telephone and computer pre-installation, fire detection systems. The Plaza Europa area offers a large number of services that create value for its users: Restaurants, Banks, Hotels, Schools and Shopping Centers Excellent communication with the ce [...]