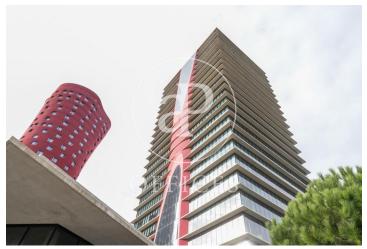

## 8,715 € | 664 m<sup>2</sup> | 21 €/m<sup>2</sup> | IBI incluido | Charges 5,55€/m2/mes

Located in the Europa Square financial district, Torre Realia is presented as a representative symbol of the area. Designed by the Japanese architect Tosho Ito, the emblematic building is distributed over 23 floors above ground (ground floor and 22 office floors) and 3 basement floors for parking. It is an exclusive office building, whose large open and flexible spaces are available as work surfaces adapted to current needs, looking for flexible and versatile environments capable of responding to different structures as required by the user. It is a building free of 4 glazed facades from floor to ceiling, with a curtain wall system that brings a lot of light and natural beauty The building has quality finishes, 8 elevators, access control system, 24 hour security and internal messaging service. The distribution of the office consists of a diaphanous, wide and bright floor that adapts to different programmatic needs. It has a modular metal suspended ceiling with built-in lighting, technical floor, air conditioning system, electrical, telephone and computer pre-installation, fire detection systems. The Plaza Europa area offers a large number of services that create value for its users: Restaurants, Banks, Hotels, Schools and Shopping Centers Excellent communication with the ce [...]