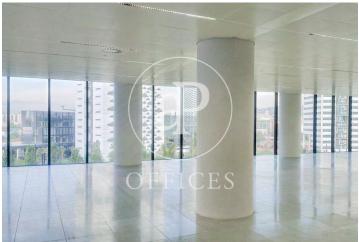

## 8,715 € | 664 m<sup>2</sup> | 21 €/m<sup>2</sup> | IBI incluido | Charges 5,55€/m2/mes

Located in the Europa Square financial district, Torre Realia is presented as a representative symbol of the area. Designed by the Japanese architect Tosho Ito, the emblematic building is distributed over 23 floors above ground (ground floor and 22 office floors) and 3 basement floors for parking. It is an exclusive office building, whose large open and flexible spaces are available as work surfaces adapted to current needs, looking for flexible and versatile environments capable of responding to different structures as required by the user. It is a building free of 4 glazed facades from floor to ceiling, with a curtain wall system that brings a lot of light and natural beauty The building has quality finishes, 8 elevators, access control system, 24 hour security and internal messaging service. The distribution of the office consists of a diaphanous, wide and bright floor that adapts to different programmatic needs. It has a modular metal suspended ceiling with built-in lighting, technical floor, air conditioning system, electrical, telephone and computer pre-installation, fire detection systems. The Plaza Europa area offers a large number of services that create value for its users: Restaurants, Banks, Hotels, Schools and Shopping Centers Excellent communication with the ce [...]