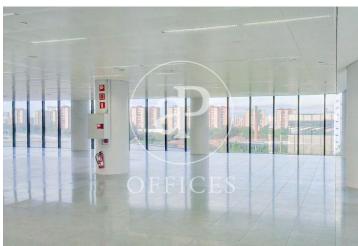

## 8,715 € | 664 m<sup>2</sup> | 21 €/m<sup>2</sup> | IBI incluido | Charges 5,55€/m2/mes

Located in the Europa Square financial district, Torre Realia is presented as a representative symbol of the area. Designed by the Japanese architect Tosho Ito, the emblematic building is distributed over 23 floors above ground (ground floor and 22 office floors) and 3 basement floors for parking. It is an exclusive office building, whose large open and flexible spaces are available as work surfaces adapted to current needs, looking for flexible and versatile environments capable of responding to different structures as required by the user. It is a building free of 4 glazed facades from floor to ceiling, with a curtain wall system that brings a lot of light and natural beauty The building has quality finishes, 8 elevators, access control system, 24 hour security and internal messaging service. The distribution of the office consists of a diaphanous, wide and bright floor that adapts to different programmatic needs. It has a modular metal suspended ceiling with built-in lighting, technical floor, air conditioning system, electrical, telephone and computer pre-installation, fire detection systems. The Plaza Europa area offers a large number of services that create value for its users: Restaurants, Banks, Hotels, Schools and Shopping Centers Excellent communication with the ce [...]