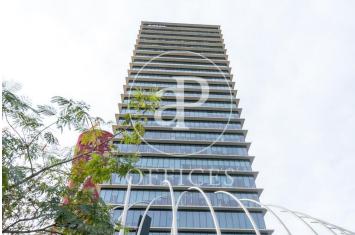

## 8,715 € | 664 m<sup>2</sup> | 21 €/m<sup>2</sup> | IBI incluido | Charges 5,55€/m2/mes

Located in the Europa Square financial district, Torre Realia is presented as a representative symbol of the area. Designed by the Japanese architect Tosho Ito, the emblematic building is distributed over 23 floors above ground (ground floor and 22 office floors) and 3 basement floors for parking. It is an exclusive office building, whose large open and flexible spaces are available as work surfaces adapted to current needs, looking for flexible and versatile environments capable of responding to different structures as required by the user. It is a building free of 4 glazed facades from floor to ceiling, with a curtain wall system that brings a lot of light and natural beauty The building has quality finishes, 8 elevators, access control system, 24 hour security and internal messaging service. The distribution of the office consists of a diaphanous, wide and bright floor that adapts to different programmatic needs. It has a modular metal suspended ceiling with built-in lighting, technical floor, air conditioning system, electrical, telephone and computer pre-installation, fire detection systems. The Plaza Europa area offers a large number of services that create value for its users: Restaurants, Banks, Hotels, Schools and Shopping Centers Excellent communication with the ce [...]