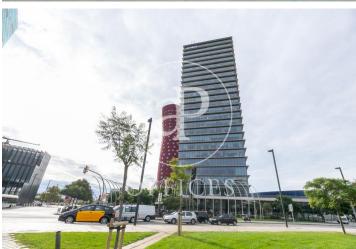

## 8,715 € | 664 m<sup>2</sup> | 21 €/m<sup>2</sup> | IBI incluido | Charges 5,55€/m2/mes

Located in the Europa Square financial district, Torre Realia is presented as a representative symbol of the area. Designed by the Japanese architect Tosho Ito, the emblematic building is distributed over 23 floors above ground (ground floor and 22 office floors) and 3 basement floors for parking. It is an exclusive office building, whose large open and flexible spaces are available as work surfaces adapted to current needs, looking for flexible and versatile environments capable of responding to different structures as required by the user. It is a building free of 4 glazed facades from floor to ceiling, with a curtain wall system that brings a lot of light and natural beauty The building has quality finishes, 8 elevators, access control system, 24 hour security and internal messaging service. The distribution of the office consists of a diaphanous, wide and bright floor that adapts to different programmatic needs. It has a modular metal suspended ceiling with built-in lighting, technical floor, air conditioning system, electrical, telephone and computer pre-installation, fire detection systems. The Plaza Europa area offers a large number of services that create value for its users: Restaurants, Banks, Hotels, Schools and Shopping Centers Excellent communication with the ce [...]