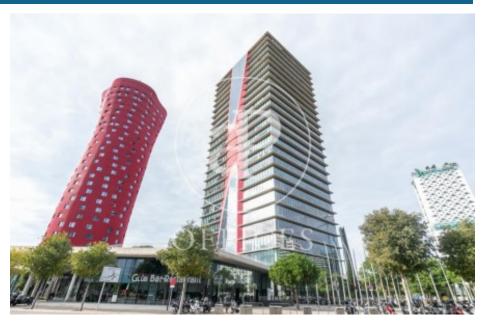

## 8,715 € | 664 m<sup>2</sup> | 21 €/m<sup>2</sup> | IBI incluido | Charges 5,55€/m2/mes

Located in the Europa Square financial district, Torre Realia is presented as a representative symbol of the area. Designed by the Japanese architect Tosho Ito, the emblematic building is distributed over 23 floors above ground (ground floor and 22 office floors) and 3 basement floors for parking. It is an exclusive office building, whose large open and flexible spaces are available as work surfaces adapted to current needs, looking for flexible and versatile environments capable of responding to different structures as required by the user. It is a building free of 4 glazed facades from floor to ceiling, with a curtain wall system that brings a lot of light and natural beauty The building has quality finishes, 8 elevators, access control system, 24 hour security and internal messaging service. The distribution of the office consists of a diaphanous, wide and bright floor that adapts to different programmatic needs. It has a modular metal suspended ceiling with built-in lighting, technical floor, air conditioning system, electrical, telephone and computer pre-installation, fire detection systems. The Plaza Europa area offers a large number of services that create value for its users: Restaurants, Banks, Hotels, Schools and Shopping Centers Excellent communication with the ce [...]