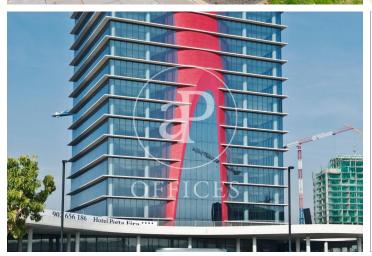

## 8,715 € | 666 m<sup>2</sup> | 21 €/m<sup>2</sup> | IBI incluido | Charges 5,55€/m2/mes

Located in the Europa Square financial district, Torre Realia is presented as a representative symbol of the area. Designed by the Japanese architect Tosho Ito, the emblematic building is distributed over 23 floors above ground (ground floor and 22 office floors) and 3 basement floors for parking. It is an exclusive office building, whose large open and flexible spaces are available as work surfaces adapted to current needs, looking for flexible and versatile environments capable of responding to different structures as required by the user. It is a building free of 4 glazed facades from floor to ceiling, with a curtain wall system that brings a lot of light and natural beauty The building has quality finishes, 8 elevators, access control system, 24 hour security and internal messaging service. The distribution of the office consists of a diaphanous, wide and bright floor that adapts to different programmatic needs. It has a modular metal suspended ceiling with built-in lighting, technical floor, air conditioning system, electrical, telephone and computer pre-installation, fire detection systems. The Plaza Europa area offers a large number of services that create value for its users: Restaurants, Banks, Hotels, Schools and Shopping Centers Excellent communication with the ce [...]