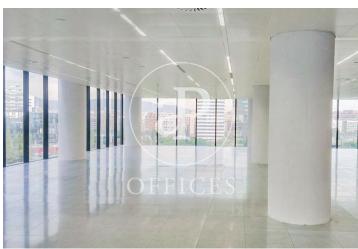

## 8,715 € | 666 m<sup>2</sup> | 21 €/m<sup>2</sup> | IBI incluido | Charges 5,55€/m2/mes

Located in the Europa Square financial district, Torre Realia is presented as a representative symbol of the area. Designed by the Japanese architect Tosho Ito, the emblematic building is distributed over 23 floors above ground (ground floor and 22 office floors) and 3 basement floors for parking. It is an exclusive office building, whose large open and flexible spaces are available as work surfaces adapted to current needs, looking for flexible and versatile environments capable of responding to different structures as required by the user. It is a building free of 4 glazed facades from floor to ceiling, with a curtain wall system that brings a lot of light and natural beauty The building has quality finishes, 8 elevators, access control system, 24 hour security and internal messaging service. The distribution of the office consists of a diaphanous, wide and bright floor that adapts to different programmatic needs. It has a modular metal suspended ceiling with built-in lighting, technical floor, air conditioning system, electrical, telephone and computer pre-installation, fire detection systems. The Plaza Europa area offers a large number of services that create value for its users: Restaurants, Banks, Hotels, Schools and Shopping Centers Excellent communication with the ce [...]