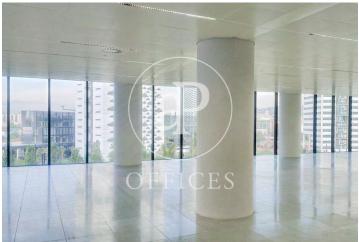

## 8,715 € | 666 m<sup>2</sup> | 21 €/m<sup>2</sup> | IBI incluido | Charges 5,55€/m2/mes

Located in the Europa Square financial district, Torre Realia is presented as a representative symbol of the area. Designed by the Japanese architect Tosho Ito, the emblematic building is distributed over 23 floors above ground (ground floor and 22 office floors) and 3 basement floors for parking. It is an exclusive office building, whose large open and flexible spaces are available as work surfaces adapted to current needs, looking for flexible and versatile environments capable of responding to different structures as required by the user. It is a building free of 4 glazed facades from floor to ceiling, with a curtain wall system that brings a lot of light and natural beauty The building has quality finishes, 8 elevators, access control system, 24 hour security and internal messaging service. The distribution of the office consists of a diaphanous, wide and bright floor that adapts to different programmatic needs. It has a modular metal suspended ceiling with built-in lighting, technical floor, air conditioning system, electrical, telephone and computer pre-installation, fire detection systems. The Plaza Europa area offers a large number of services that create value for its users: Restaurants, Banks, Hotels, Schools and Shopping Centers Excellent communication with the ce [...]