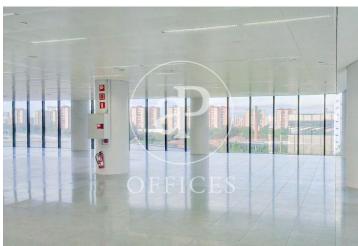

## 8,715 € | 666 m<sup>2</sup> | 21 €/m<sup>2</sup> | IBI incluido | Charges 5,55€/m2/mes

Located in the Europa Square financial district, Torre Realia is presented as a representative symbol of the area. Designed by the Japanese architect Tosho Ito, the emblematic building is distributed over 23 floors above ground (ground floor and 22 office floors) and 3 basement floors for parking. It is an exclusive office building, whose large open and flexible spaces are available as work surfaces adapted to current needs, looking for flexible and versatile environments capable of responding to different structures as required by the user. It is a building free of 4 glazed facades from floor to ceiling, with a curtain wall system that brings a lot of light and natural beauty The building has quality finishes, 8 elevators, access control system, 24 hour security and internal messaging service. The distribution of the office consists of a diaphanous, wide and bright floor that adapts to different programmatic needs. It has a modular metal suspended ceiling with built-in lighting, technical floor, air conditioning system, electrical, telephone and computer pre-installation, fire detection systems. The Plaza Europa area offers a large number of services that create value for its users: Restaurants, Banks, Hotels, Schools and Shopping Centers Excellent communication with the ce [...]