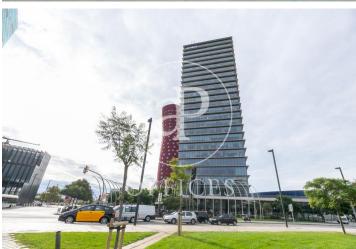

## 8,715 € | 666 m<sup>2</sup> | 21 €/m<sup>2</sup> | IBI incluido | Charges 5,55€/m2/mes

Located in the Europa Square financial district, Torre Realia is presented as a representative symbol of the area. Designed by the Japanese architect Tosho Ito, the emblematic building is distributed over 23 floors above ground (ground floor and 22 office floors) and 3 basement floors for parking. It is an exclusive office building, whose large open and flexible spaces are available as work surfaces adapted to current needs, looking for flexible and versatile environments capable of responding to different structures as required by the user. It is a building free of 4 glazed facades from floor to ceiling, with a curtain wall system that brings a lot of light and natural beauty The building has quality finishes, 8 elevators, access control system, 24 hour security and internal messaging service. The distribution of the office consists of a diaphanous, wide and bright floor that adapts to different programmatic needs. It has a modular metal suspended ceiling with built-in lighting, technical floor, air conditioning system, electrical, telephone and computer pre-installation, fire detection systems. The Plaza Europa area offers a large number of services that create value for its users: Restaurants, Banks, Hotels, Schools and Shopping Centers Excellent communication with the ce [...]