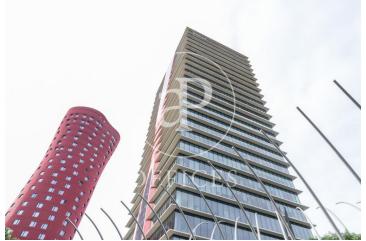

## 8,715 € | 666 m<sup>2</sup> | 21 €/m<sup>2</sup> | IBI incluido | Charges 5,55€/m2/mes

Located in the Europa Square financial district, Torre Realia is presented as a representative symbol of the area. Designed by the Japanese architect Tosho Ito, the emblematic building is distributed over 23 floors above ground (ground floor and 22 office floors) and 3 basement floors for parking. It is an exclusive office building, whose large open and flexible spaces are available as work surfaces adapted to current needs, looking for flexible and versatile environments capable of responding to different structures as required by the user. It is a building free of 4 glazed facades from floor to ceiling, with a curtain wall system that brings a lot of light and natural beauty The building has quality finishes, 8 elevators, access control system, 24 hour security and internal messaging service. The distribution of the office consists of a diaphanous, wide and bright floor that adapts to different programmatic needs. It has a modular metal suspended ceiling with built-in lighting, technical floor, air conditioning system, electrical, telephone and computer pre-installation, fire detection systems. The Plaza Europa area offers a large number of services that create value for its users: Restaurants, Banks, Hotels, Schools and Shopping Centers Excellent communication with the ce [...]