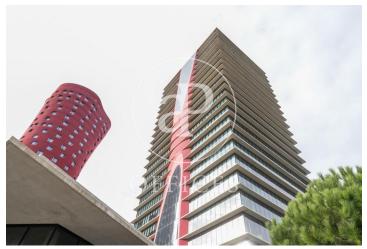

## 8,715 € | 666 m<sup>2</sup> | 21 €/m<sup>2</sup> | IBI incluido | Charges 5,55€/m2/mes

Located in the Europa Square financial district, Torre Realia is presented as a representative symbol of the area. Designed by the Japanese architect Tosho Ito, the emblematic building is distributed over 23 floors above ground (ground floor and 22 office floors) and 3 basement floors for parking. It is an exclusive office building, whose large open and flexible spaces are available as work surfaces adapted to current needs, looking for flexible and versatile environments capable of responding to different structures as required by the user. It is a building free of 4 glazed facades from floor to ceiling, with a curtain wall system that brings a lot of light and natural beauty The building has quality finishes, 8 elevators, access control system, 24 hour security and internal messaging service. The distribution of the office consists of a diaphanous, wide and bright floor that adapts to different programmatic needs. It has a modular metal suspended ceiling with built-in lighting, technical floor, air conditioning system, electrical, telephone and computer pre-installation, fire detection systems. The Plaza Europa area offers a large number of services that create value for its users: Restaurants, Banks, Hotels, Schools and Shopping Centers Excellent communication with the ce [...]