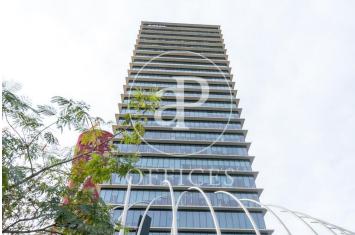

## 8,715 € | 666 m<sup>2</sup> | 21 €/m<sup>2</sup> | IBI incluido | Charges 5,55€/m2/mes

Located in the Europa Square financial district, Torre Realia is presented as a representative symbol of the area. Designed by the Japanese architect Tosho Ito, the emblematic building is distributed over 23 floors above ground (ground floor and 22 office floors) and 3 basement floors for parking. It is an exclusive office building, whose large open and flexible spaces are available as work surfaces adapted to current needs, looking for flexible and versatile environments capable of responding to different structures as required by the user. It is a building free of 4 glazed facades from floor to ceiling, with a curtain wall system that brings a lot of light and natural beauty The building has quality finishes, 8 elevators, access control system, 24 hour security and internal messaging service. The distribution of the office consists of a diaphanous, wide and bright floor that adapts to different programmatic needs. It has a modular metal suspended ceiling with built-in lighting, technical floor, air conditioning system, electrical, telephone and computer pre-installation, fire detection systems. The Plaza Europa area offers a large number of services that create value for its users: Restaurants, Banks, Hotels, Schools and Shopping Centers Excellent communication with the ce [...]