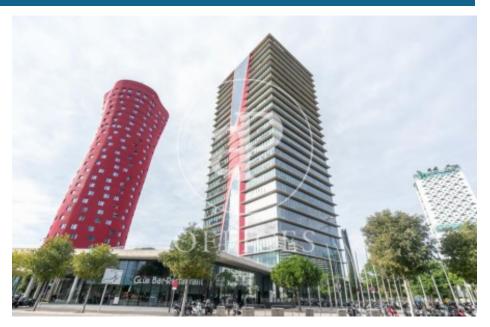

## 8,715 € | 666 m<sup>2</sup> | 21 €/m<sup>2</sup> | IBI incluido | Charges 5,55€/m2/mes

Located in the Europa Square financial district, Torre Realia is presented as a representative symbol of the area. Designed by the Japanese architect Tosho Ito, the emblematic building is distributed over 23 floors above ground (ground floor and 22 office floors) and 3 basement floors for parking. It is an exclusive office building, whose large open and flexible spaces are available as work surfaces adapted to current needs, looking for flexible and versatile environments capable of responding to different structures as required by the user. It is a building free of 4 glazed facades from floor to ceiling, with a curtain wall system that brings a lot of light and natural beauty The building has quality finishes, 8 elevators, access control system, 24 hour security and internal messaging service. The distribution of the office consists of a diaphanous, wide and bright floor that adapts to different programmatic needs. It has a modular metal suspended ceiling with built-in lighting, technical floor, air conditioning system, electrical, telephone and computer pre-installation, fire detection systems. The Plaza Europa area offers a large number of services that create value for its users: Restaurants, Banks, Hotels, Schools and Shopping Centers Excellent communication with the ce [...]