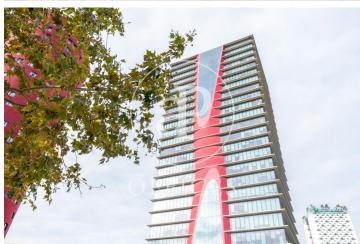

## 8,715 € | 666 m<sup>2</sup> | 21 €/m<sup>2</sup> | IBI incluido | Charges 5,55€/m2/mes

Located in the Europa Square financial district, Torre Realia is presented as a representative symbol of the area. Designed by the Japanese architect Tosho Ito, the emblematic building is distributed over 23 floors above ground (ground floor and 22 office floors) and 3 basement floors for parking. It is an exclusive office building, whose large open and flexible spaces are available as work surfaces adapted to current needs, looking for flexible and versatile environments capable of responding to different structures as required by the user. It is a building free of 4 glazed facades from floor to ceiling, with a curtain wall system that brings a lot of light and natural beauty The building has quality finishes, 8 elevators, access control system, 24 hour security and internal messaging service. The distribution of the office consists of a diaphanous, wide and bright floor that adapts to different programmatic needs. It has a modular metal suspended ceiling with built-in lighting, technical floor, air conditioning system, electrical, telephone and computer pre-installation, fire detection systems. The Plaza Europa area offers a large number of services that create value for its users: Restaurants, Banks, Hotels, Schools and Shopping Centers Excellent communication with the ce [...]