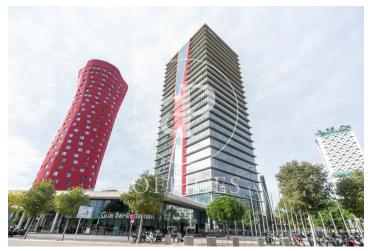

## 8,715 € | 666 m<sup>2</sup> | 21 €/m<sup>2</sup> | IBI incluido | Charges 5,55€/m2/mes

Located in the Europa Square financial district, Torre Realia is presented as a representative symbol of the area. Designed by the Japanese architect Tosho Ito, the emblematic building is distributed over 23 floors above ground (ground floor and 22 office floors) and 3 basement floors for parking. It is an exclusive office building, whose large open and flexible spaces are available as work surfaces adapted to current needs, looking for flexible and versatile environments capable of responding to different structures as required by the user. It is a building free of 4 glazed facades from floor to ceiling, with a curtain wall system that brings a lot of light and natural beauty The building has quality finishes, 8 elevators, access control system, 24 hour security and internal messaging service. The distribution of the office consists of a diaphanous, wide and bright floor that adapts to different programmatic needs. It has a modular metal suspended ceiling with built-in lighting, technical floor, air conditioning system, electrical, telephone and computer pre-installation, fire detection systems. The Plaza Europa area offers a large number of services that create value for its users: Restaurants, Banks, Hotels, Schools and Shopping Centers Excellent communication with the ce [...]