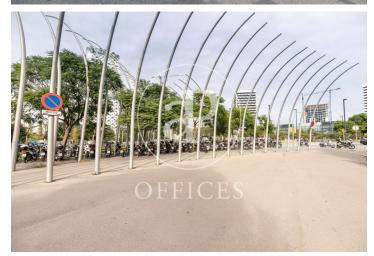

## 8,715 € | 666 m<sup>2</sup> | 21 €/m<sup>2</sup> | IBI incluido | Charges 5,55€/m2/mes

Located in the Europa Square financial district, Torre Realia is presented as a representative symbol of the area. Designed by the Japanese architect Tosho Ito, the emblematic building is distributed over 23 floors above ground (ground floor and 22 office floors) and 3 basement floors for parking. It is an exclusive office building, whose large open and flexible spaces are available as work surfaces adapted to current needs, looking for flexible and versatile environments capable of responding to different structures as required by the user. It is a building free of 4 glazed facades from floor to ceiling, with a curtain wall system that brings a lot of light and natural beauty The building has quality finishes, 8 elevators, access control system, 24 hour security and internal messaging service. The distribution of the office consists of a diaphanous, wide and bright floor that adapts to different programmatic needs. It has a modular metal suspended ceiling with built-in lighting, technical floor, air conditioning system, electrical, telephone and computer pre-installation, fire detection systems. The Plaza Europa area offers a large number of services that create value for its users: Restaurants, Banks, Hotels, Schools and Shopping Centers Excellent communication with the ce [...]