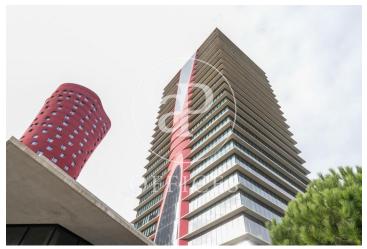

## 8,715 € | 415 m<sup>2</sup> | 21 €/m<sup>2</sup> | IBI incluido | Charges 5,55€/m2/mes

Located in the Europa Square financial district, Torre Realia is presented as a representative symbol of the area. Designed by the Japanese architect Tosho Ito, the emblematic building is distributed over 23 floors above ground (ground floor and 22 office floors) and 3 basement floors for parking. It is an exclusive office building, whose large open and flexible spaces are available as work surfaces adapted to current needs, looking for flexible and versatile environments capable of responding to different structures as required by the user. It is a building free of 4 glazed facades from floor to ceiling, with a curtain wall system that brings a lot of light and natural beauty The building has quality finishes, 8 elevators, access control system, 24 hour security and internal messaging service. The distribution of the office consists of a diaphanous, wide and bright floor that adapts to different programmatic needs. It has a modular metal suspended ceiling with built-in lighting, technical floor, air conditioning system, electrical, telephone and computer pre-installation, fire detection systems. The Plaza Europa area offers a large number of services that create value for its users: Restaurants, Banks, Hotels, Schools and Shopping Centers Excellent communication with the ce [...]