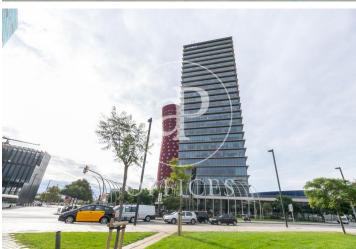

## 8,715 € | 415 m<sup>2</sup> | 21 €/m<sup>2</sup> | IBI incluido | Charges 5,55€/m2/mes

Located in the Europa Square financial district, Torre Realia is presented as a representative symbol of the area. Designed by the Japanese architect Tosho Ito, the emblematic building is distributed over 23 floors above ground (ground floor and 22 office floors) and 3 basement floors for parking. It is an exclusive office building, whose large open and flexible spaces are available as work surfaces adapted to current needs, looking for flexible and versatile environments capable of responding to different structures as required by the user. It is a building free of 4 glazed facades from floor to ceiling, with a curtain wall system that brings a lot of light and natural beauty The building has quality finishes, 8 elevators, access control system, 24 hour security and internal messaging service. The distribution of the office consists of a diaphanous, wide and bright floor that adapts to different programmatic needs. It has a modular metal suspended ceiling with built-in lighting, technical floor, air conditioning system, electrical, telephone and computer pre-installation, fire detection systems. The Plaza Europa area offers a large number of services that create value for its users: Restaurants, Banks, Hotels, Schools and Shopping Centers Excellent communication with the ce [...]