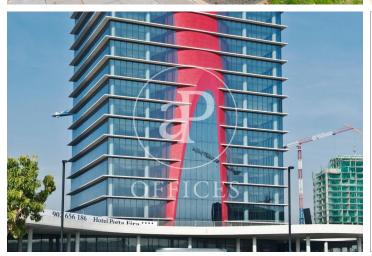

## 8,715 € | 415 m<sup>2</sup> | 21 €/m<sup>2</sup> | IBI incluido | Charges 5,55€/m2/mes

Located in the Europa Square financial district, Torre Realia is presented as a representative symbol of the area. Designed by the Japanese architect Tosho Ito, the emblematic building is distributed over 23 floors above ground (ground floor and 22 office floors) and 3 basement floors for parking. It is an exclusive office building, whose large open and flexible spaces are available as work surfaces adapted to current needs, looking for flexible and versatile environments capable of responding to different structures as required by the user. It is a building free of 4 glazed facades from floor to ceiling, with a curtain wall system that brings a lot of light and natural beauty The building has quality finishes, 8 elevators, access control system, 24 hour security and internal messaging service. The distribution of the office consists of a diaphanous, wide and bright floor that adapts to different programmatic needs. It has a modular metal suspended ceiling with built-in lighting, technical floor, air conditioning system, electrical, telephone and computer pre-installation, fire detection systems. The Plaza Europa area offers a large number of services that create value for its users: Restaurants, Banks, Hotels, Schools and Shopping Centers Excellent communication with the ce [...]