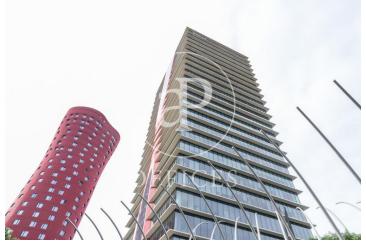

## 8,715 € | 415 m<sup>2</sup> | 21 €/m<sup>2</sup> | IBI incluido | Charges 5,55€/m2/mes

Located in the Europa Square financial district, Torre Realia is presented as a representative symbol of the area. Designed by the Japanese architect Tosho Ito, the emblematic building is distributed over 23 floors above ground (ground floor and 22 office floors) and 3 basement floors for parking. It is an exclusive office building, whose large open and flexible spaces are available as work surfaces adapted to current needs, looking for flexible and versatile environments capable of responding to different structures as required by the user. It is a building free of 4 glazed facades from floor to ceiling, with a curtain wall system that brings a lot of light and natural beauty The building has quality finishes, 8 elevators, access control system, 24 hour security and internal messaging service. The distribution of the office consists of a diaphanous, wide and bright floor that adapts to different programmatic needs. It has a modular metal suspended ceiling with built-in lighting, technical floor, air conditioning system, electrical, telephone and computer pre-installation, fire detection systems. The Plaza Europa area offers a large number of services that create value for its users: Restaurants, Banks, Hotels, Schools and Shopping Centers Excellent communication with the ce [...]