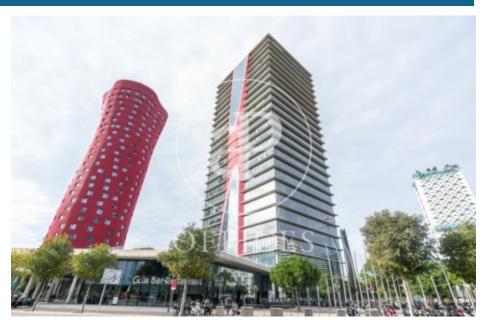

## 8,715 € | 415 m<sup>2</sup> | 21 €/m<sup>2</sup> | IBI incluido | Charges 5,55€/m2/mes

Located in the Europa Square financial district, Torre Realia is presented as a representative symbol of the area. Designed by the Japanese architect Tosho Ito, the emblematic building is distributed over 23 floors above ground (ground floor and 22 office floors) and 3 basement floors for parking. It is an exclusive office building, whose large open and flexible spaces are available as work surfaces adapted to current needs, looking for flexible and versatile environments capable of responding to different structures as required by the user. It is a building free of 4 glazed facades from floor to ceiling, with a curtain wall system that brings a lot of light and natural beauty The building has quality finishes, 8 elevators, access control system, 24 hour security and internal messaging service. The distribution of the office consists of a diaphanous, wide and bright floor that adapts to different programmatic needs. It has a modular metal suspended ceiling with built-in lighting, technical floor, air conditioning system, electrical, telephone and computer pre-installation, fire detection systems. The Plaza Europa area offers a large number of services that create value for its users: Restaurants, Banks, Hotels, Schools and Shopping Centers Excellent communication with the ce [...]