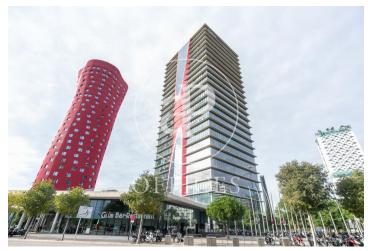

## 8,715 € | 415 m<sup>2</sup> | 21 €/m<sup>2</sup> | IBI incluido | Charges 5,55€/m2/mes

Located in the Europa Square financial district, Torre Realia is presented as a representative symbol of the area. Designed by the Japanese architect Tosho Ito, the emblematic building is distributed over 23 floors above ground (ground floor and 22 office floors) and 3 basement floors for parking. It is an exclusive office building, whose large open and flexible spaces are available as work surfaces adapted to current needs, looking for flexible and versatile environments capable of responding to different structures as required by the user. It is a building free of 4 glazed facades from floor to ceiling, with a curtain wall system that brings a lot of light and natural beauty The building has quality finishes, 8 elevators, access control system, 24 hour security and internal messaging service. The distribution of the office consists of a diaphanous, wide and bright floor that adapts to different programmatic needs. It has a modular metal suspended ceiling with built-in lighting, technical floor, air conditioning system, electrical, telephone and computer pre-installation, fire detection systems. The Plaza Europa area offers a large number of services that create value for its users: Restaurants, Banks, Hotels, Schools and Shopping Centers Excellent communication with the ce [...]