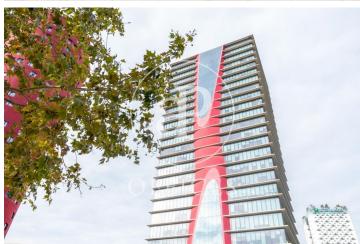

## 8,715 € | 415 m<sup>2</sup> | 21 €/m<sup>2</sup> | IBI incluido | Charges 5,55€/m2/mes

Located in the Europa Square financial district, Torre Realia is presented as a representative symbol of the area. Designed by the Japanese architect Tosho Ito, the emblematic building is distributed over 23 floors above ground (ground floor and 22 office floors) and 3 basement floors for parking. It is an exclusive office building, whose large open and flexible spaces are available as work surfaces adapted to current needs, looking for flexible and versatile environments capable of responding to different structures as required by the user. It is a building free of 4 glazed facades from floor to ceiling, with a curtain wall system that brings a lot of light and natural beauty The building has quality finishes, 8 elevators, access control system, 24 hour security and internal messaging service. The distribution of the office consists of a diaphanous, wide and bright floor that adapts to different programmatic needs. It has a modular metal suspended ceiling with built-in lighting, technical floor, air conditioning system, electrical, telephone and computer pre-installation, fire detection systems. The Plaza Europa area offers a large number of services that create value for its users: Restaurants, Banks, Hotels, Schools and Shopping Centers Excellent communication with the ce [...]