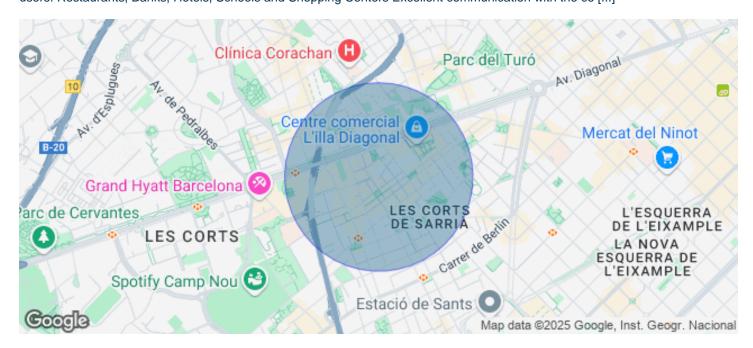

## 8,715 € | 415 m<sup>2</sup> | 21 €/m<sup>2</sup> | IBI incluido | Charges 5,55€/m2/mes

Located in the Europa Square financial district, Torre Realia is presented as a representative symbol of the area. Designed by the Japanese architect Tosho Ito, the emblematic building is distributed over 23 floors above ground (ground floor and 22 office floors) and 3 basement floors for parking. It is an exclusive office building, whose large open and flexible spaces are available as work surfaces adapted to current needs, looking for flexible and versatile environments capable of responding to different structures as required by the user. It is a building free of 4 glazed facades from floor to ceiling, with a curtain wall system that brings a lot of light and natural beauty The building has quality finishes, 8 elevators, access control system, 24 hour security and internal messaging service. The distribution of the office consists of a diaphanous, wide and bright floor that adapts to different programmatic needs. It has a modular metal suspended ceiling with built-in lighting, technical floor, air conditioning system, electrical, telephone and computer pre-installation, fire detection systems. The Plaza Europa area offers a large number of services that create value for its users: Restaurants, Banks, Hotels, Schools and Shopping Centers Excellent communication with the ce [...]