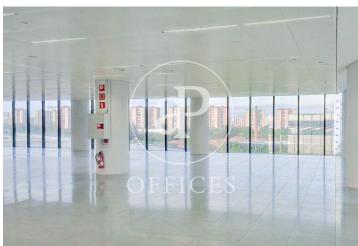

## 8,715 € | 415 m<sup>2</sup> | 21 €/m<sup>2</sup> | IBI incluido | Charges 5,55€/m2/mes

Located in the Europa Square financial district, Torre Realia is presented as a representative symbol of the area. Designed by the Japanese architect Tosho Ito, the emblematic building is distributed over 23 floors above ground (ground floor and 22 office floors) and 3 basement floors for parking. It is an exclusive office building, whose large open and flexible spaces are available as work surfaces adapted to current needs, looking for flexible and versatile environments capable of responding to different structures as required by the user. It is a building free of 4 glazed facades from floor to ceiling, with a curtain wall system that brings a lot of light and natural beauty The building has quality finishes, 8 elevators, access control system, 24 hour security and internal messaging service. The distribution of the office consists of a diaphanous, wide and bright floor that adapts to different programmatic needs. It has a modular metal suspended ceiling with built-in lighting, technical floor, air conditioning system, electrical, telephone and computer pre-installation, fire detection systems. The Plaza Europa area offers a large number of services that create value for its users: Restaurants, Banks, Hotels, Schools and Shopping Centers Excellent communication with the ce [...]