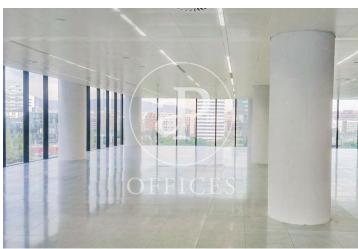

## 8,715 € | 415 m<sup>2</sup> | 21 €/m<sup>2</sup> | IBI incluido | Charges 5,55€/m2/mes

Located in the Europa Square financial district, Torre Realia is presented as a representative symbol of the area. Designed by the Japanese architect Tosho Ito, the emblematic building is distributed over 23 floors above ground (ground floor and 22 office floors) and 3 basement floors for parking. It is an exclusive office building, whose large open and flexible spaces are available as work surfaces adapted to current needs, looking for flexible and versatile environments capable of responding to different structures as required by the user. It is a building free of 4 glazed facades from floor to ceiling, with a curtain wall system that brings a lot of light and natural beauty The building has quality finishes, 8 elevators, access control system, 24 hour security and internal messaging service. The distribution of the office consists of a diaphanous, wide and bright floor that adapts to different programmatic needs. It has a modular metal suspended ceiling with built-in lighting, technical floor, air conditioning system, electrical, telephone and computer pre-installation, fire detection systems. The Plaza Europa area offers a large number of services that create value for its users: Restaurants, Banks, Hotels, Schools and Shopping Centers Excellent communication with the ce [...]