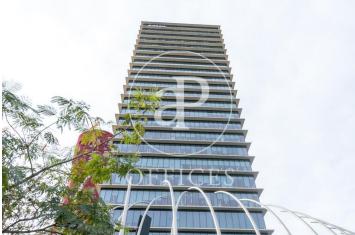

## 8,715 € | 415 m<sup>2</sup> | 21 €/m<sup>2</sup> | IBI incluido | Charges 5,55€/m2/mes

Located in the Europa Square financial district, Torre Realia is presented as a representative symbol of the area. Designed by the Japanese architect Tosho Ito, the emblematic building is distributed over 23 floors above ground (ground floor and 22 office floors) and 3 basement floors for parking. It is an exclusive office building, whose large open and flexible spaces are available as work surfaces adapted to current needs, looking for flexible and versatile environments capable of responding to different structures as required by the user. It is a building free of 4 glazed facades from floor to ceiling, with a curtain wall system that brings a lot of light and natural beauty The building has quality finishes, 8 elevators, access control system, 24 hour security and internal messaging service. The distribution of the office consists of a diaphanous, wide and bright floor that adapts to different programmatic needs. It has a modular metal suspended ceiling with built-in lighting, technical floor, air conditioning system, electrical, telephone and computer pre-installation, fire detection systems. The Plaza Europa area offers a large number of services that create value for its users: Restaurants, Banks, Hotels, Schools and Shopping Centers Excellent communication with the ce [...]