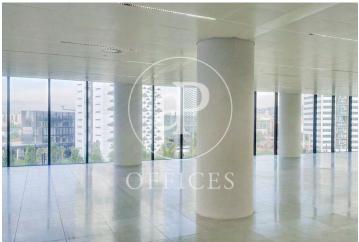

## 8,715 € | 415 m<sup>2</sup> | 21 €/m<sup>2</sup> | IBI incluido | Charges 5,55€/m2/mes

Located in the Europa Square financial district, Torre Realia is presented as a representative symbol of the area. Designed by the Japanese architect Tosho Ito, the emblematic building is distributed over 23 floors above ground (ground floor and 22 office floors) and 3 basement floors for parking. It is an exclusive office building, whose large open and flexible spaces are available as work surfaces adapted to current needs, looking for flexible and versatile environments capable of responding to different structures as required by the user. It is a building free of 4 glazed facades from floor to ceiling, with a curtain wall system that brings a lot of light and natural beauty The building has quality finishes, 8 elevators, access control system, 24 hour security and internal messaging service. The distribution of the office consists of a diaphanous, wide and bright floor that adapts to different programmatic needs. It has a modular metal suspended ceiling with built-in lighting, technical floor, air conditioning system, electrical, telephone and computer pre-installation, fire detection systems. The Plaza Europa area offers a large number of services that create value for its users: Restaurants, Banks, Hotels, Schools and Shopping Centers Excellent communication with the ce [...]