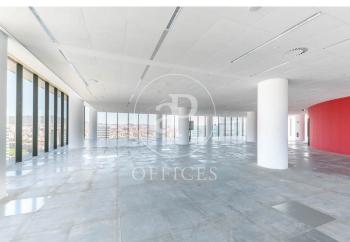

## 8,715 € | 1,326 m<sup>2</sup> | 21 €/m<sup>2</sup> | IBI incluido | Charges 5,55€/m2/mes

Located in the Europa Square financial district, Torre Realia is presented as a representative symbol of the area. Designed by the Japanese architect Tosho Ito, the emblematic building is distributed over 23 floors above ground (ground floor and 22 office floors) and 3 basement floors for parking. It is an exclusive office building, whose large open and flexible spaces are available as work surfaces adapted to current needs, looking for flexible and versatile environments capable of responding to different structures as required by the user. It is a building free of 4 glazed facades from floor to ceiling, with a curtain wall system that brings a lot of light and natural beauty The building has quality finishes, 8 elevators, access control system, 24 hour security and internal messaging service. The distribution of the office consists of a diaphanous, wide and bright floor that adapts to different programmatic needs. It has a modular metal suspended ceiling with built-in lighting, technical floor, air conditioning system, electrical, telephone and computer pre-installation, fire detection systems. The Plaza Europa area offers a large number of services that create value for its users: Restaurants, Banks, Hotels, Schools and Shopping Centers Excellent communication with the ce [...]