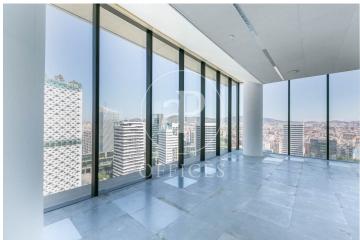

## 8,715 € | 1,326 m<sup>2</sup> | 21 €/m<sup>2</sup> | IBI incluido | Charges 5,55€/m2/mes

Located in the Europa Square financial district, Torre Realia is presented as a representative symbol of the area. Designed by the Japanese architect Tosho Ito, the emblematic building is distributed over 23 floors above ground (ground floor and 22 office floors) and 3 basement floors for parking. It is an exclusive office building, whose large open and flexible spaces are available as work surfaces adapted to current needs, looking for flexible and versatile environments capable of responding to different structures as required by the user. It is a building free of 4 glazed facades from floor to ceiling, with a curtain wall system that brings a lot of light and natural beauty The building has quality finishes, 8 elevators, access control system, 24 hour security and internal messaging service. The distribution of the office consists of a diaphanous, wide and bright floor that adapts to different programmatic needs. It has a modular metal suspended ceiling with built-in lighting, technical floor, air conditioning system, electrical, telephone and computer pre-installation, fire detection systems. The Plaza Europa area offers a large number of services that create value for its users: Restaurants, Banks, Hotels, Schools and Shopping Centers Excellent communication with the ce [...]