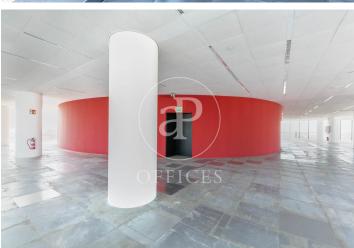

## 8,715 € | 1,326 m<sup>2</sup> | 21 €/m<sup>2</sup> | IBI incluido | Charges 5,55€/m2/mes

Located in the Europa Square financial district, Torre Realia is presented as a representative symbol of the area. Designed by the Japanese architect Tosho Ito, the emblematic building is distributed over 23 floors above ground (ground floor and 22 office floors) and 3 basement floors for parking. It is an exclusive office building, whose large open and flexible spaces are available as work surfaces adapted to current needs, looking for flexible and versatile environments capable of responding to different structures as required by the user. It is a building free of 4 glazed facades from floor to ceiling, with a curtain wall system that brings a lot of light and natural beauty The building has quality finishes, 8 elevators, access control system, 24 hour security and internal messaging service. The distribution of the office consists of a diaphanous, wide and bright floor that adapts to different programmatic needs. It has a modular metal suspended ceiling with built-in lighting, technical floor, air conditioning system, electrical, telephone and computer pre-installation, fire detection systems. The Plaza Europa area offers a large number of services that create value for its users: Restaurants, Banks, Hotels, Schools and Shopping Centers Excellent communication with the ce [...]