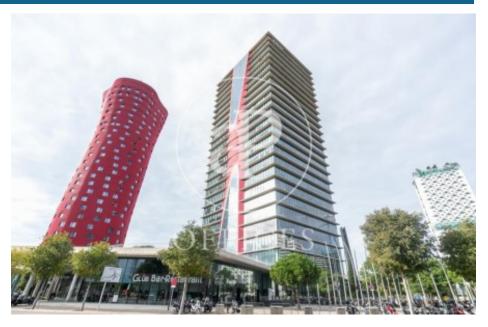

## 8,715 € | 1,326 m<sup>2</sup> | 21 €/m<sup>2</sup> | IBI incluido | Charges 5,55€/m2/mes

Located in the Europa Square financial district, Torre Realia is presented as a representative symbol of the area. Designed by the Japanese architect Tosho Ito, the emblematic building is distributed over 23 floors above ground (ground floor and 22 office floors) and 3 basement floors for parking. It is an exclusive office building, whose large open and flexible spaces are available as work surfaces adapted to current needs, looking for flexible and versatile environments capable of responding to different structures as required by the user. It is a building free of 4 glazed facades from floor to ceiling, with a curtain wall system that brings a lot of light and natural beauty The building has quality finishes, 8 elevators, access control system, 24 hour security and internal messaging service. The distribution of the office consists of a diaphanous, wide and bright floor that adapts to different programmatic needs. It has a modular metal suspended ceiling with built-in lighting, technical floor, air conditioning system, electrical, telephone and computer pre-installation, fire detection systems. The Plaza Europa area offers a large number of services that create value for its users: Restaurants, Banks, Hotels, Schools and Shopping Centers Excellent communication with the ce [...]