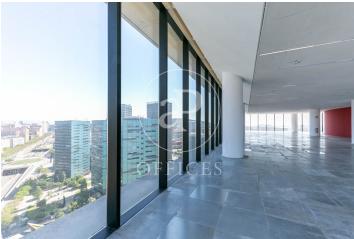

## 8,715 € | 1,326 m<sup>2</sup> | 21 €/m<sup>2</sup> | IBI incluido | Charges 5,55€/m2/mes

Located in the Europa Square financial district, Torre Realia is presented as a representative symbol of the area. Designed by the Japanese architect Tosho Ito, the emblematic building is distributed over 23 floors above ground (ground floor and 22 office floors) and 3 basement floors for parking. It is an exclusive office building, whose large open and flexible spaces are available as work surfaces adapted to current needs, looking for flexible and versatile environments capable of responding to different structures as required by the user. It is a building free of 4 glazed facades from floor to ceiling, with a curtain wall system that brings a lot of light and natural beauty The building has quality finishes, 8 elevators, access control system, 24 hour security and internal messaging service. The distribution of the office consists of a diaphanous, wide and bright floor that adapts to different programmatic needs. It has a modular metal suspended ceiling with built-in lighting, technical floor, air conditioning system, electrical, telephone and computer pre-installation, fire detection systems. The Plaza Europa area offers a large number of services that create value for its users: Restaurants, Banks, Hotels, Schools and Shopping Centers Excellent communication with the ce [...]