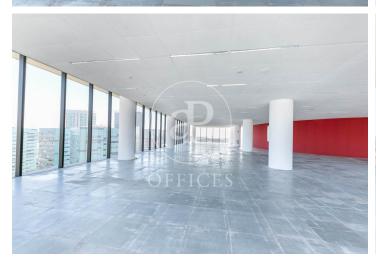

## 8,715 € | 1,326 m<sup>2</sup> | 21 €/m<sup>2</sup> | IBI incluido | Charges 5,55€/m2/mes

Located in the Europa Square financial district, Torre Realia is presented as a representative symbol of the area. Designed by the Japanese architect Tosho Ito, the emblematic building is distributed over 23 floors above ground (ground floor and 22 office floors) and 3 basement floors for parking. It is an exclusive office building, whose large open and flexible spaces are available as work surfaces adapted to current needs, looking for flexible and versatile environments capable of responding to different structures as required by the user. It is a building free of 4 glazed facades from floor to ceiling, with a curtain wall system that brings a lot of light and natural beauty The building has quality finishes, 8 elevators, access control system, 24 hour security and internal messaging service. The distribution of the office consists of a diaphanous, wide and bright floor that adapts to different programmatic needs. It has a modular metal suspended ceiling with built-in lighting, technical floor, air conditioning system, electrical, telephone and computer pre-installation, fire detection systems. The Plaza Europa area offers a large number of services that create value for its users: Restaurants, Banks, Hotels, Schools and Shopping Centers Excellent communication with the ce [...]