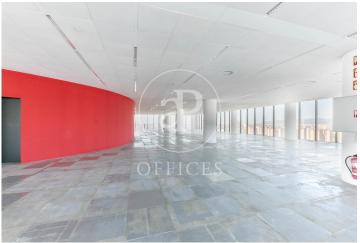

## 8,715 € | 1,326 m<sup>2</sup> | 21 €/m<sup>2</sup> | IBI incluido | Charges 5,55€/m2/mes

Located in the Europa Square financial district, Torre Realia is presented as a representative symbol of the area. Designed by the Japanese architect Tosho Ito, the emblematic building is distributed over 23 floors above ground (ground floor and 22 office floors) and 3 basement floors for parking. It is an exclusive office building, whose large open and flexible spaces are available as work surfaces adapted to current needs, looking for flexible and versatile environments capable of responding to different structures as required by the user. It is a building free of 4 glazed facades from floor to ceiling, with a curtain wall system that brings a lot of light and natural beauty The building has quality finishes, 8 elevators, access control system, 24 hour security and internal messaging service. The distribution of the office consists of a diaphanous, wide and bright floor that adapts to different programmatic needs. It has a modular metal suspended ceiling with built-in lighting, technical floor, air conditioning system, electrical, telephone and computer pre-installation, fire detection systems. The Plaza Europa area offers a large number of services that create value for its users: Restaurants, Banks, Hotels, Schools and Shopping Centers Excellent communication with the ce [...]