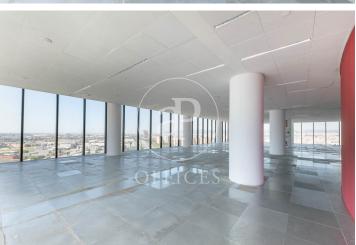

## 8,715 € | 1,326 m<sup>2</sup> | 21 €/m<sup>2</sup> | IBI incluido | Charges 5,55€/m2/mes

Located in the Europa Square financial district, Torre Realia is presented as a representative symbol of the area. Designed by the Japanese architect Tosho Ito, the emblematic building is distributed over 23 floors above ground (ground floor and 22 office floors) and 3 basement floors for parking. It is an exclusive office building, whose large open and flexible spaces are available as work surfaces adapted to current needs, looking for flexible and versatile environments capable of responding to different structures as required by the user. It is a building free of 4 glazed facades from floor to ceiling, with a curtain wall system that brings a lot of light and natural beauty The building has quality finishes, 8 elevators, access control system, 24 hour security and internal messaging service. The distribution of the office consists of a diaphanous, wide and bright floor that adapts to different programmatic needs. It has a modular metal suspended ceiling with built-in lighting, technical floor, air conditioning system, electrical, telephone and computer pre-installation, fire detection systems. The Plaza Europa area offers a large number of services that create value for its users: Restaurants, Banks, Hotels, Schools and Shopping Centers Excellent communication with the ce [...]