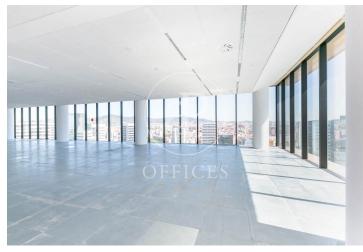

## 8,715 € | 1,326 m<sup>2</sup> | 21 €/m<sup>2</sup> | IBI incluido | Charges 5,55€/m2/mes

Located in the Europa Square financial district, Torre Realia is presented as a representative symbol of the area. Designed by the Japanese architect Tosho Ito, the emblematic building is distributed over 23 floors above ground (ground floor and 22 office floors) and 3 basement floors for parking. It is an exclusive office building, whose large open and flexible spaces are available as work surfaces adapted to current needs, looking for flexible and versatile environments capable of responding to different structures as required by the user. It is a building free of 4 glazed facades from floor to ceiling, with a curtain wall system that brings a lot of light and natural beauty The building has quality finishes, 8 elevators, access control system, 24 hour security and internal messaging service. The distribution of the office consists of a diaphanous, wide and bright floor that adapts to different programmatic needs. It has a modular metal suspended ceiling with built-in lighting, technical floor, air conditioning system, electrical, telephone and computer pre-installation, fire detection systems. The Plaza Europa area offers a large number of services that create value for its users: Restaurants, Banks, Hotels, Schools and Shopping Centers Excellent communication with the ce [...]