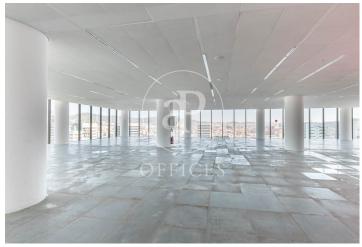

## 8,715 € | 1,326 m<sup>2</sup> | 21 €/m<sup>2</sup> | IBI incluido | Charges 5,55€/m2/mes

Located in the Europa Square financial district, Torre Realia is presented as a representative symbol of the area. Designed by the Japanese architect Tosho Ito, the emblematic building is distributed over 23 floors above ground (ground floor and 22 office floors) and 3 basement floors for parking. It is an exclusive office building, whose large open and flexible spaces are available as work surfaces adapted to current needs, looking for flexible and versatile environments capable of responding to different structures as required by the user. It is a building free of 4 glazed facades from floor to ceiling, with a curtain wall system that brings a lot of light and natural beauty The building has quality finishes, 8 elevators, access control system, 24 hour security and internal messaging service. The distribution of the office consists of a diaphanous, wide and bright floor that adapts to different programmatic needs. It has a modular metal suspended ceiling with built-in lighting, technical floor, air conditioning system, electrical, telephone and computer pre-installation, fire detection systems. The Plaza Europa area offers a large number of services that create value for its users: Restaurants, Banks, Hotels, Schools and Shopping Centers Excellent communication with the ce [...]