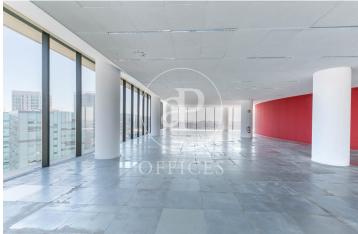

## 8,715 € | 1,326 m<sup>2</sup> | 21 €/m<sup>2</sup> | IBI incluido | Charges 5,55€/m2/mes

Located in the Europa Square financial district, Torre Realia is presented as a representative symbol of the area. Designed by the Japanese architect Tosho Ito, the emblematic building is distributed over 23 floors above ground (ground floor and 22 office floors) and 3 basement floors for parking. It is an exclusive office building, whose large open and flexible spaces are available as work surfaces adapted to current needs, looking for flexible and versatile environments capable of responding to different structures as required by the user. It is a building free of 4 glazed facades from floor to ceiling, with a curtain wall system that brings a lot of light and natural beauty The building has quality finishes, 8 elevators, access control system, 24 hour security and internal messaging service. The distribution of the office consists of a diaphanous, wide and bright floor that adapts to different programmatic needs. It has a modular metal suspended ceiling with built-in lighting, technical floor, air conditioning system, electrical, telephone and computer pre-installation, fire detection systems. The Plaza Europa area offers a large number of services that create value for its users: Restaurants, Banks, Hotels, Schools and Shopping Centers Excellent communication with the ce [...]