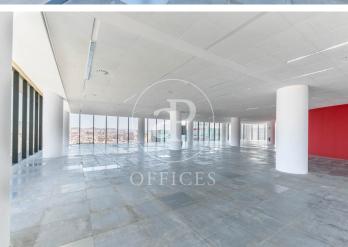

## 8,715 € | 1,326 m<sup>2</sup> | 21 €/m<sup>2</sup> | IBI incluido | Charges 5,55€/m2/mes

Located in the Europa Square financial district, Torre Realia is presented as a representative symbol of the area. Designed by the Japanese architect Tosho Ito, the emblematic building is distributed over 23 floors above ground (ground floor and 22 office floors) and 3 basement floors for parking. It is an exclusive office building, whose large open and flexible spaces are available as work surfaces adapted to current needs, looking for flexible and versatile environments capable of responding to different structures as required by the user. It is a building free of 4 glazed facades from floor to ceiling, with a curtain wall system that brings a lot of light and natural beauty The building has quality finishes, 8 elevators, access control system, 24 hour security and internal messaging service. The distribution of the office consists of a diaphanous, wide and bright floor that adapts to different programmatic needs. It has a modular metal suspended ceiling with built-in lighting, technical floor, air conditioning system, electrical, telephone and computer pre-installation, fire detection systems. The Plaza Europa area offers a large number of services that create value for its users: Restaurants, Banks, Hotels, Schools and Shopping Centers Excellent communication with the ce [...]