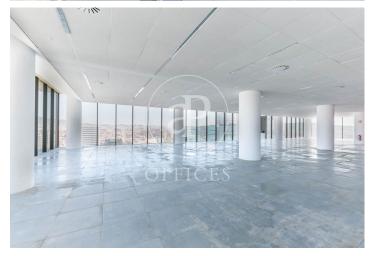

## 8,715 € | 1,326 m<sup>2</sup> | 21 €/m<sup>2</sup> | IBI incluido | Charges 5,55€/m2/mes

Located in the Europa Square financial district, Torre Realia is presented as a representative symbol of the area. Designed by the Japanese architect Tosho Ito, the emblematic building is distributed over 23 floors above ground (ground floor and 22 office floors) and 3 basement floors for parking. It is an exclusive office building, whose large open and flexible spaces are available as work surfaces adapted to current needs, looking for flexible and versatile environments capable of responding to different structures as required by the user. It is a building free of 4 glazed facades from floor to ceiling, with a curtain wall system that brings a lot of light and natural beauty The building has quality finishes, 8 elevators, access control system, 24 hour security and internal messaging service. The distribution of the office consists of a diaphanous, wide and bright floor that adapts to different programmatic needs. It has a modular metal suspended ceiling with built-in lighting, technical floor, air conditioning system, electrical, telephone and computer pre-installation, fire detection systems. The Plaza Europa area offers a large number of services that create value for its users: Restaurants, Banks, Hotels, Schools and Shopping Centers Excellent communication with the ce [...]