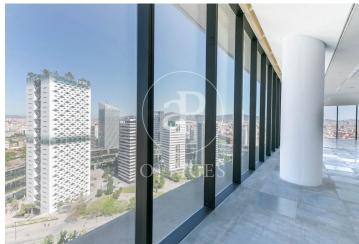

## 8,715 € | 1,326 m<sup>2</sup> | 21 €/m<sup>2</sup> | IBI incluido | Charges 5,55€/m2/mes

Located in the Europa Square financial district, Torre Realia is presented as a representative symbol of the area. Designed by the Japanese architect Tosho Ito, the emblematic building is distributed over 23 floors above ground (ground floor and 22 office floors) and 3 basement floors for parking. It is an exclusive office building, whose large open and flexible spaces are available as work surfaces adapted to current needs, looking for flexible and versatile environments capable of responding to different structures as required by the user. It is a building free of 4 glazed facades from floor to ceiling, with a curtain wall system that brings a lot of light and natural beauty The building has quality finishes, 8 elevators, access control system, 24 hour security and internal messaging service. The distribution of the office consists of a diaphanous, wide and bright floor that adapts to different programmatic needs. It has a modular metal suspended ceiling with built-in lighting, technical floor, air conditioning system, electrical, telephone and computer pre-installation, fire detection systems. The Plaza Europa area offers a large number of services that create value for its users: Restaurants, Banks, Hotels, Schools and Shopping Centers Excellent communication with the ce [...]