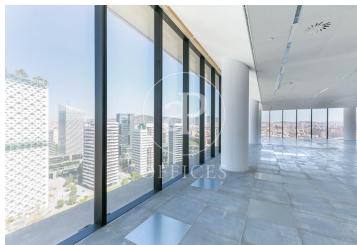

## 8,715 € | 1,326 m<sup>2</sup> | 21 €/m<sup>2</sup> | IBI incluido | Charges 5,55€/m2/mes

Located in the Europa Square financial district, Torre Realia is presented as a representative symbol of the area. Designed by the Japanese architect Tosho Ito, the emblematic building is distributed over 23 floors above ground (ground floor and 22 office floors) and 3 basement floors for parking. It is an exclusive office building, whose large open and flexible spaces are available as work surfaces adapted to current needs, looking for flexible and versatile environments capable of responding to different structures as required by the user. It is a building free of 4 glazed facades from floor to ceiling, with a curtain wall system that brings a lot of light and natural beauty The building has quality finishes, 8 elevators, access control system, 24 hour security and internal messaging service. The distribution of the office consists of a diaphanous, wide and bright floor that adapts to different programmatic needs. It has a modular metal suspended ceiling with built-in lighting, technical floor, air conditioning system, electrical, telephone and computer pre-installation, fire detection systems. The Plaza Europa area offers a large number of services that create value for its users: Restaurants, Banks, Hotels, Schools and Shopping Centers Excellent communication with the ce [...]