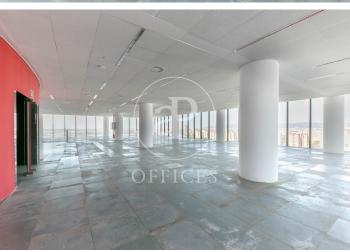

## 8,715 € | 1,326 m<sup>2</sup> | 21 €/m<sup>2</sup> | IBI incluido | Charges 5,55€/m2/mes

Located in the Europa Square financial district, Torre Realia is presented as a representative symbol of the area. Designed by the Japanese architect Tosho Ito, the emblematic building is distributed over 23 floors above ground (ground floor and 22 office floors) and 3 basement floors for parking. It is an exclusive office building, whose large open and flexible spaces are available as work surfaces adapted to current needs, looking for flexible and versatile environments capable of responding to different structures as required by the user. It is a building free of 4 glazed facades from floor to ceiling, with a curtain wall system that brings a lot of light and natural beauty The building has quality finishes, 8 elevators, access control system, 24 hour security and internal messaging service. The distribution of the office consists of a diaphanous, wide and bright floor that adapts to different programmatic needs. It has a modular metal suspended ceiling with built-in lighting, technical floor, air conditioning system, electrical, telephone and computer pre-installation, fire detection systems. The Plaza Europa area offers a large number of services that create value for its users: Restaurants, Banks, Hotels, Schools and Shopping Centers Excellent communication with the ce [...]