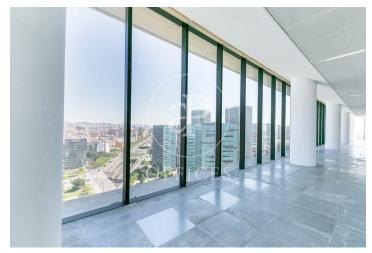

## 8,715 € | 1,326 m<sup>2</sup> | 21 €/m<sup>2</sup> | IBI incluido | Charges 5,55€/m2/mes

Located in the Europa Square financial district, Torre Realia is presented as a representative symbol of the area. Designed by the Japanese architect Tosho Ito, the emblematic building is distributed over 23 floors above ground (ground floor and 22 office floors) and 3 basement floors for parking. It is an exclusive office building, whose large open and flexible spaces are available as work surfaces adapted to current needs, looking for flexible and versatile environments capable of responding to different structures as required by the user. It is a building free of 4 glazed facades from floor to ceiling, with a curtain wall system that brings a lot of light and natural beauty The building has quality finishes, 8 elevators, access control system, 24 hour security and internal messaging service. The distribution of the office consists of a diaphanous, wide and bright floor that adapts to different programmatic needs. It has a modular metal suspended ceiling with built-in lighting, technical floor, air conditioning system, electrical, telephone and computer pre-installation, fire detection systems. The Plaza Europa area offers a large number of services that create value for its users: Restaurants, Banks, Hotels, Schools and Shopping Centers Excellent communication with the ce [...]