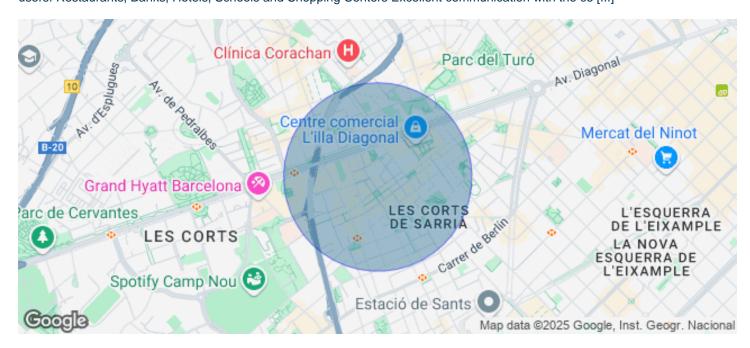

## 8,715 € | 1,326 m<sup>2</sup> | 21 €/m<sup>2</sup> | IBI incluido | Charges 5,55€/m2/mes

Located in the Europa Square financial district, Torre Realia is presented as a representative symbol of the area. Designed by the Japanese architect Tosho Ito, the emblematic building is distributed over 23 floors above ground (ground floor and 22 office floors) and 3 basement floors for parking. It is an exclusive office building, whose large open and flexible spaces are available as work surfaces adapted to current needs, looking for flexible and versatile environments capable of responding to different structures as required by the user. It is a building free of 4 glazed facades from floor to ceiling, with a curtain wall system that brings a lot of light and natural beauty The building has quality finishes, 8 elevators, access control system, 24 hour security and internal messaging service. The distribution of the office consists of a diaphanous, wide and bright floor that adapts to different programmatic needs. It has a modular metal suspended ceiling with built-in lighting, technical floor, air conditioning system, electrical, telephone and computer pre-installation, fire detection systems. The Plaza Europa area offers a large number of services that create value for its users: Restaurants, Banks, Hotels, Schools and Shopping Centers Excellent communication with the ce [...]