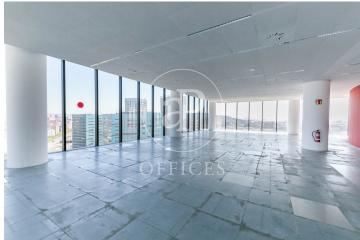

## 8,715 € | 1,326 m<sup>2</sup> | 21 €/m<sup>2</sup> | IBI incluido | Charges 5,55€/m2/mes

Located in the Europa Square financial district, Torre Realia is presented as a representative symbol of the area. Designed by the Japanese architect Tosho Ito, the emblematic building is distributed over 23 floors above ground (ground floor and 22 office floors) and 3 basement floors for parking. It is an exclusive office building, whose large open and flexible spaces are available as work surfaces adapted to current needs, looking for flexible and versatile environments capable of responding to different structures as required by the user. It is a building free of 4 glazed facades from floor to ceiling, with a curtain wall system that brings a lot of light and natural beauty The building has quality finishes, 8 elevators, access control system, 24 hour security and internal messaging service. The distribution of the office consists of a diaphanous, wide and bright floor that adapts to different programmatic needs. It has a modular metal suspended ceiling with built-in lighting, technical floor, air conditioning system, electrical, telephone and computer pre-installation, fire detection systems. The Plaza Europa area offers a large number of services that create value for its users: Restaurants, Banks, Hotels, Schools and Shopping Centers Excellent communication with the ce [...]