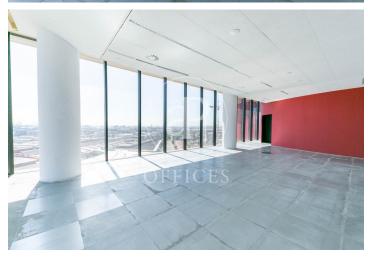

## 8,715 € | 1,326 m<sup>2</sup> | 21 €/m<sup>2</sup> | IBI incluido | Charges 5,55€/m2/mes

Located in the Europa Square financial district, Torre Realia is presented as a representative symbol of the area. Designed by the Japanese architect Tosho Ito, the emblematic building is distributed over 23 floors above ground (ground floor and 22 office floors) and 3 basement floors for parking. It is an exclusive office building, whose large open and flexible spaces are available as work surfaces adapted to current needs, looking for flexible and versatile environments capable of responding to different structures as required by the user. It is a building free of 4 glazed facades from floor to ceiling, with a curtain wall system that brings a lot of light and natural beauty The building has quality finishes, 8 elevators, access control system, 24 hour security and internal messaging service. The distribution of the office consists of a diaphanous, wide and bright floor that adapts to different programmatic needs. It has a modular metal suspended ceiling with built-in lighting, technical floor, air conditioning system, electrical, telephone and computer pre-installation, fire detection systems. The Plaza Europa area offers a large number of services that create value for its users: Restaurants, Banks, Hotels, Schools and Shopping Centers Excellent communication with the ce [...]