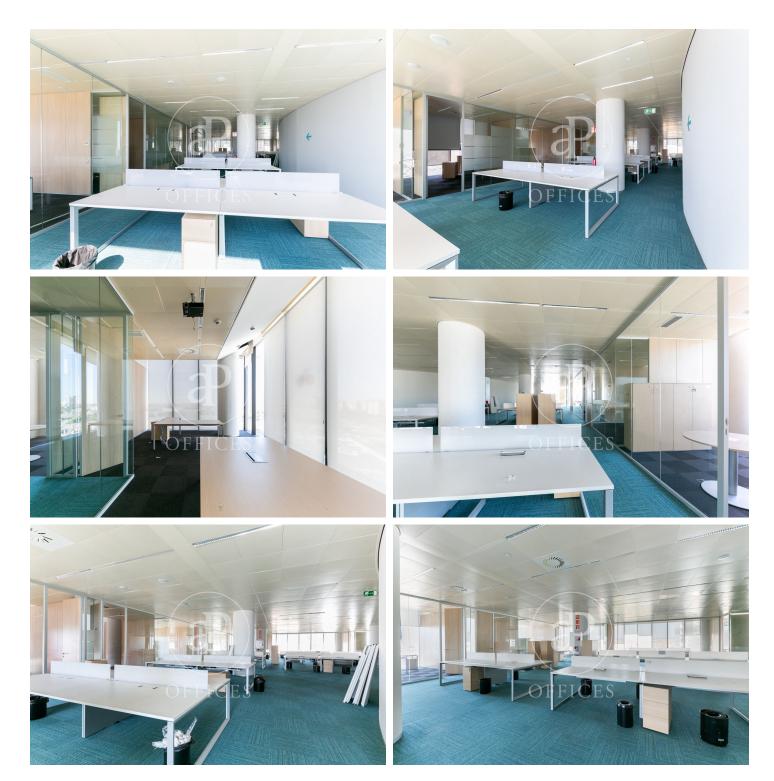

## 13,965 € | 665 m<sup>2</sup>

Situated in the financial district of Plaça Europa, Torre Realia stands as a representative symbol of the area. Designed by Japanese architect Toyo Ito, the iconic building consists of 23 above-ground floors (ground floor and 22 office levels) and 3 underground levels dedicated to parking. This is an exclusive office building offering spacious, open-plan and flexible areas designed to meet today's workplace needs, creating adaptable and multifunctional environments suitable for a variety of layouts. The building is freestanding, featuring four glazed façades from floor to ceiling, with a curtain wall system that brings in abundant natural light and architectural elegance. Certified with the BREEAM seal. The building offers high-quality finishes, 8 elevators, access control systems, 24-hour security, and an internal courier service. The office layout consists of a large, open and bright floor plan adaptable to various programmatic needs. It includes 10 rooms divided with wooden and glass partitions and a spacious operational work area. It features a modular metallic false ceiling with integrated lighting, raised technical flooring, HVAC system, and fire detection systems. The Plaza Europa area offers a wide range of services that add value for its users: r [...]