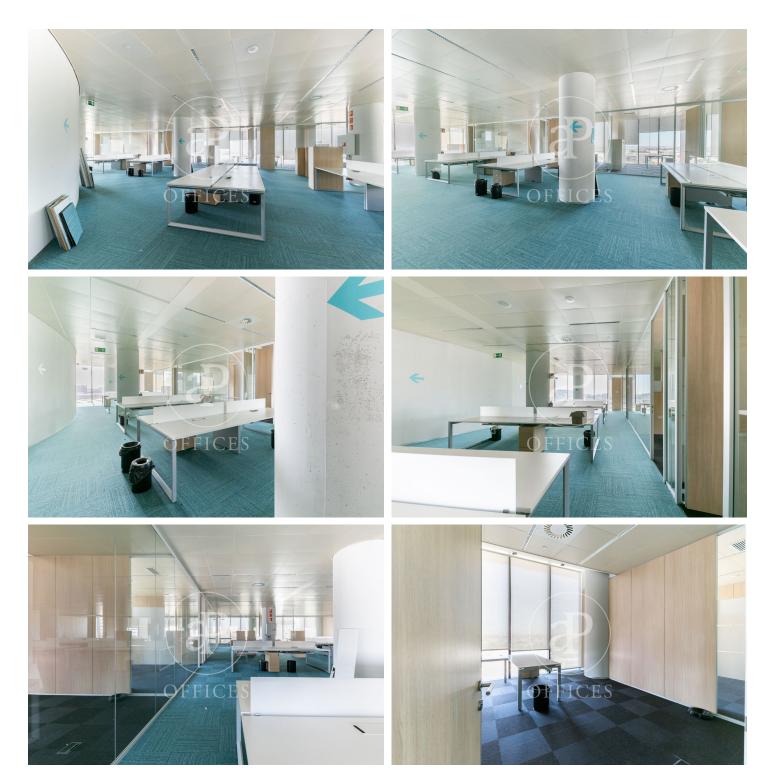

## 13,965 € | 665 m<sup>2</sup>

Situated in the financial district of Plaça Europa, Torre Realia stands as a representative symbol of the area. Designed by Japanese architect Toyo Ito, the iconic building consists of 23 above-ground floors (ground floor and 22 office levels) and 3 underground levels dedicated to parking. This is an exclusive office building offering spacious, open-plan and flexible areas designed to meet today's workplace needs, creating adaptable and multifunctional environments suitable for a variety of layouts. The building is freestanding, featuring four glazed façades from floor to ceiling, with a curtain wall system that brings in abundant natural light and architectural elegance. Certified with the BREEAM seal. The building offers high-quality finishes, 8 elevators, access control systems, 24-hour security, and an internal courier service. The office layout consists of a large, open and bright floor plan adaptable to various programmatic needs. It includes 10 rooms divided with wooden and glass partitions and a spacious operational work area. It features a modular metallic false ceiling with integrated lighting, raised technical flooring, HVAC system, and fire detection systems. The Plaza Europa area offers a wide range of services that add value for its users: r [...]