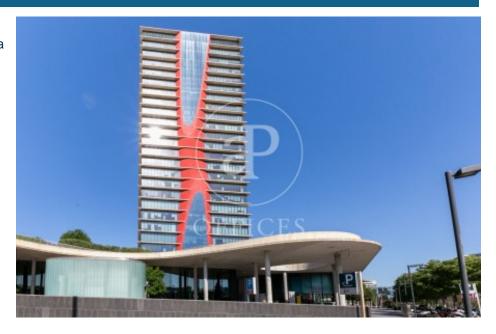

## 13,965 € | 665 m<sup>2</sup>

Situated in the financial district of Plaça Europa, Torre Realia stands as a representative symbol of the area. Designed by Japanese architect Toyo Ito, the iconic building consists of 23 above-ground floors (ground floor and 22 office levels) and 3 underground levels dedicated to parking. This is an exclusive office building offering spacious, open-plan and flexible areas designed to meet today's workplace needs, creating adaptable and multifunctional environments suitable for a variety of layouts. The building is freestanding, featuring four glazed façades from floor to ceiling, with a curtain wall system that brings in abundant natural light and architectural elegance. Certified with the BREEAM seal. The building offers high-quality finishes, 8 elevators, access control systems, 24-hour security, and an internal courier service. The office layout consists of a large, open and bright floor plan adaptable to various programmatic needs. It includes 10 rooms divided with wooden and glass partitions and a spacious operational work area. It features a modular metallic false ceiling with integrated lighting, raised technical flooring, HVAC system, and fire detection systems. The Plaza Europa area offers a wide range of services that add value for its users: r [...]