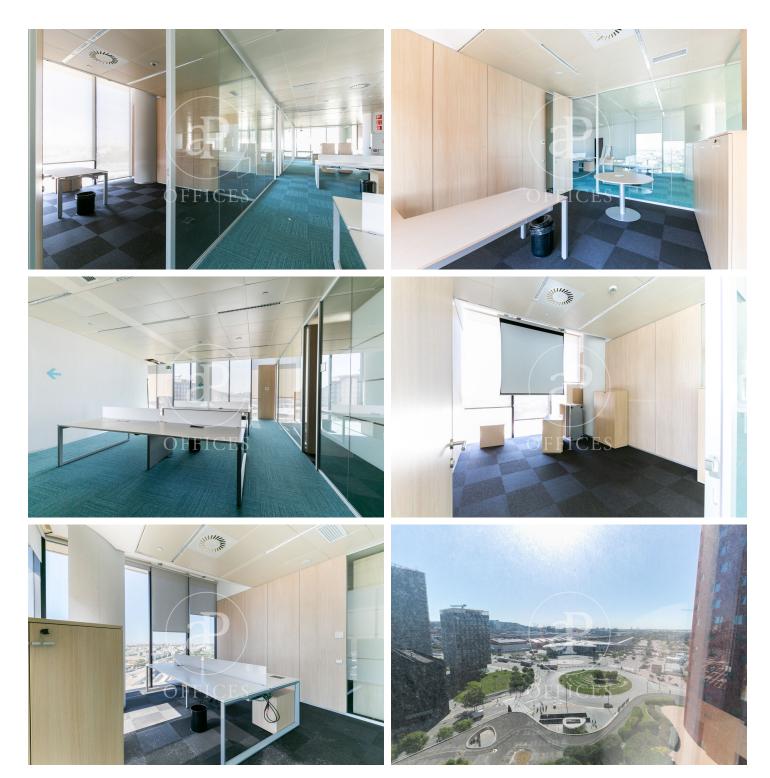

## 13,965 € | 665 m<sup>2</sup>

Situated in the financial district of Plaça Europa, Torre Realia stands as a representative symbol of the area. Designed by Japanese architect Toyo Ito, the iconic building consists of 23 above-ground floors (ground floor and 22 office levels) and 3 underground levels dedicated to parking. This is an exclusive office building offering spacious, open-plan and flexible areas designed to meet today's workplace needs, creating adaptable and multifunctional environments suitable for a variety of layouts. The building is freestanding, featuring four glazed façades from floor to ceiling, with a curtain wall system that brings in abundant natural light and architectural elegance. Certified with the BREEAM seal. The building offers high-quality finishes, 8 elevators, access control systems, 24-hour security, and an internal courier service. The office layout consists of a large, open and bright floor plan adaptable to various programmatic needs. It includes 10 rooms divided with wooden and glass partitions and a spacious operational work area. It features a modular metallic false ceiling with integrated lighting, raised technical flooring, HVAC system, and fire detection systems. The Plaza Europa area offers a wide range of services that add value for its users: r [...]