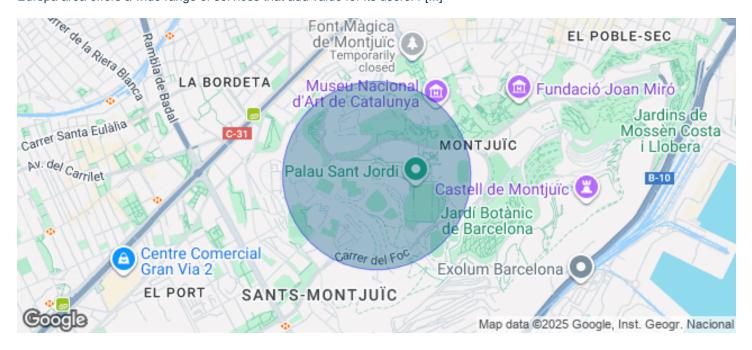

## 13,965 € | 665 m<sup>2</sup>

Situated in the financial district of Plaça Europa, Torre Realia stands as a representative symbol of the area. Designed by Japanese architect Toyo Ito, the iconic building consists of 23 above-ground floors (ground floor and 22 office levels) and 3 underground levels dedicated to parking. This is an exclusive office building offering spacious, open-plan and flexible areas designed to meet today's workplace needs, creating adaptable and multifunctional environments suitable for a variety of layouts. The building is freestanding, featuring four glazed façades from floor to ceiling, with a curtain wall system that brings in abundant natural light and architectural elegance. Certified with the BREEAM seal. The building offers high-quality finishes, 8 elevators, access control systems, 24-hour security, and an internal courier service. The office layout consists of a large, open and bright floor plan adaptable to various programmatic needs. It includes 10 rooms divided with wooden and glass partitions and a spacious operational work area. It features a modular metallic false ceiling with integrated lighting, raised technical flooring, HVAC system, and fire detection systems. The Plaza Europa area offers a wide range of services that add value for its users: r [...]