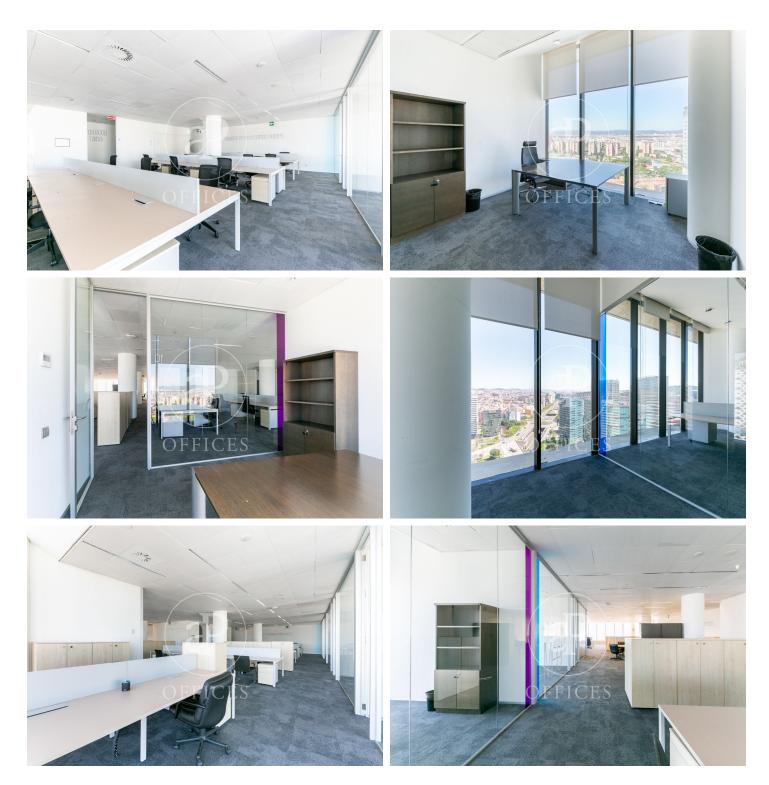

## 14,028 € | 667 m<sup>2</sup>

Located in the financial district of Plaça Europa, Torre Realia stands as a representative symbol of the area. Designed by Japanese architect Toyo Ito, the iconic building is distributed over 23 above-ground floors (ground floor and 22 office floors) and 3 basement levels for parking. It is an exclusive office building with spacious, open-plan and flexible areas available as workspaces adapted to current needs, offering versatile environments capable of accommodating different layouts as required by the user. This is a standalone building with 4 glazed façades from floor to ceiling, featuring a curtain wall system that brings in abundant light and natural beauty. Certified with the BREEAM seal. The building offers high-quality finishes, 8 elevators, access control system, 24-hour security and internal courier service. The office layout consists of a large, bright, open-plan floor that adapts to various functional needs. It includes 8 rooms separated by wooden and glass partitions, 2 phone booths, and a large operational work area. It features a modular metal false ceiling with integrated lighting, raised flooring with carpet finish, air conditioning system, and fire detection systems. The Plaza Europa area offers a wide range of services that add value for users [...]