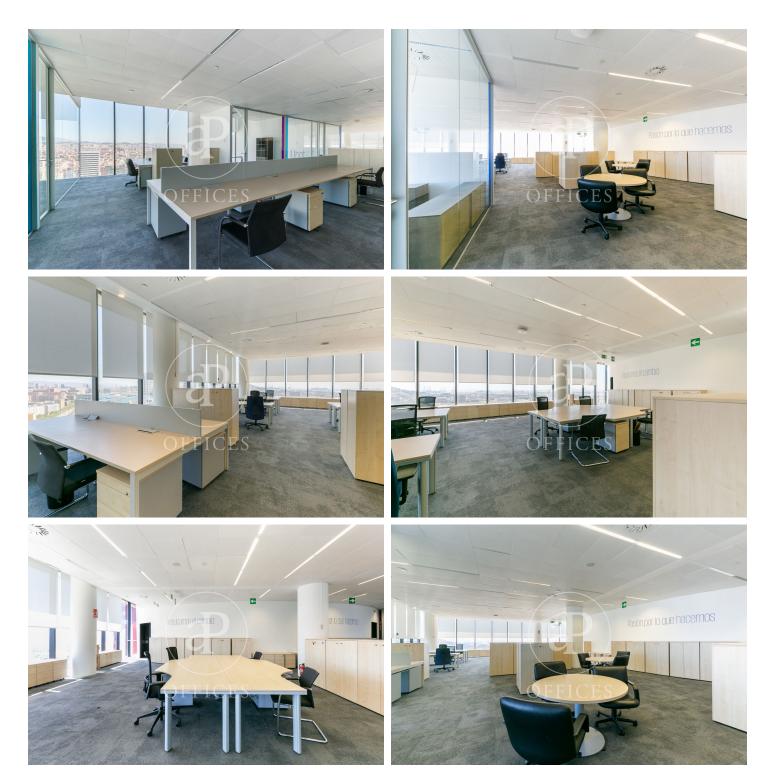

## 14,028 € | 667 m<sup>2</sup>

Located in the financial district of Plaça Europa, Torre Realia stands as a representative symbol of the area. Designed by Japanese architect Toyo Ito, the iconic building is distributed over 23 above-ground floors (ground floor and 22 office floors) and 3 basement levels for parking. It is an exclusive office building with spacious, open-plan and flexible areas available as workspaces adapted to current needs, offering versatile environments capable of accommodating different layouts as required by the user. This is a standalone building with 4 glazed façades from floor to ceiling, featuring a curtain wall system that brings in abundant light and natural beauty. Certified with the BREEAM seal. The building offers high-quality finishes, 8 elevators, access control system, 24-hour security and internal courier service. The office layout consists of a large, bright, open-plan floor that adapts to various functional needs. It includes 8 rooms separated by wooden and glass partitions, 2 phone booths, and a large operational work area. It features a modular metal false ceiling with integrated lighting, raised flooring with carpet finish, air conditioning system, and fire detection systems. The Plaza Europa area offers a wide range of services that add value for users [...]