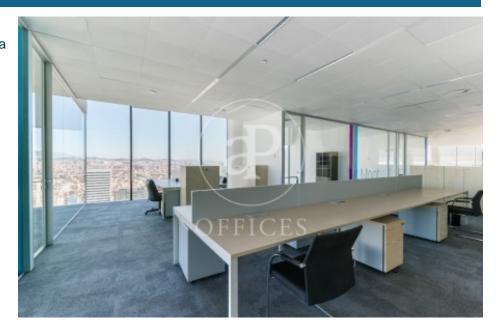

## 14,028 € | 667 m<sup>2</sup>

Located in the financial district of Plaça Europa, Torre Realia stands as a representative symbol of the area. Designed by Japanese architect Toyo Ito, the iconic building is distributed over 23 above-ground floors (ground floor and 22 office floors) and 3 basement levels for parking. It is an exclusive office building with spacious, open-plan and flexible areas available as workspaces adapted to current needs, offering versatile environments capable of accommodating different layouts as required by the user. This is a standalone building with 4 glazed façades from floor to ceiling, featuring a curtain wall system that brings in abundant light and natural beauty. Certified with the BREEAM seal. The building offers high-quality finishes, 8 elevators, access control system, 24-hour security and internal courier service. The office layout consists of a large, bright, open-plan floor that adapts to various functional needs. It includes 8 rooms separated by wooden and glass partitions, 2 phone booths, and a large operational work area. It features a modular metal false ceiling with integrated lighting, raised flooring with carpet finish, air conditioning system, and fire detection systems. The Plaza Europa area offers a wide range of services that add value for users [...]