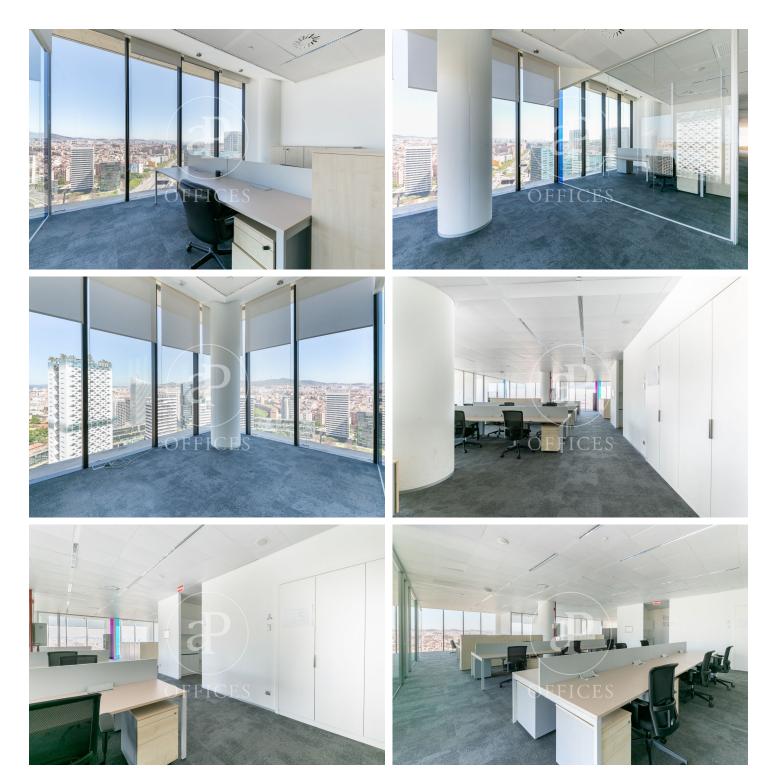

## 14,028 € | 667 m<sup>2</sup>

Located in the financial district of Plaça Europa, Torre Realia stands as a representative symbol of the area. Designed by Japanese architect Toyo Ito, the iconic building is distributed over 23 above-ground floors (ground floor and 22 office floors) and 3 basement levels for parking. It is an exclusive office building with spacious, open-plan and flexible areas available as workspaces adapted to current needs, offering versatile environments capable of accommodating different layouts as required by the user. This is a standalone building with 4 glazed façades from floor to ceiling, featuring a curtain wall system that brings in abundant light and natural beauty. Certified with the BREEAM seal. The building offers high-quality finishes, 8 elevators, access control system, 24-hour security and internal courier service. The office layout consists of a large, bright, open-plan floor that adapts to various functional needs. It includes 8 rooms separated by wooden and glass partitions, 2 phone booths, and a large operational work area. It features a modular metal false ceiling with integrated lighting, raised flooring with carpet finish, air conditioning system, and fire detection systems. The Plaza Europa area offers a wide range of services that add value for users [...]