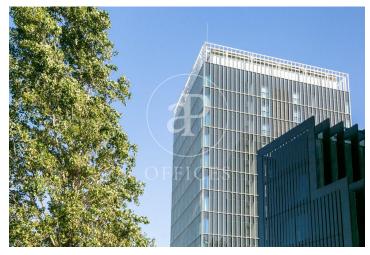

## Building for rent in the Fira de Barcelona

Ref. AOB2408012

Barcelona city / L'Hospitalet - Pl. Europa

- Security
- A/C
- Heating
- Parking
- Condition: Good

## Price from 0 € | 7 Units

Ideal building for a corporate headquarters, located in the Fira area, in Hospitalet de Llobregat - Barcelona, 5 minutes from Barcelona Airport, close to Gran Vía de les Corts Catalanes, commercial areas such as IKEA, Gros Mercat, Porcelanosa, and Plaza Europa. Open to the Mediterranean gateway by air and sea, surrounded by all kinds of businesses, dining areas, leisure zones, and residential housing. The plot covers an area of 2,515 m², with a building of 9,000 m² in total, consisting of 3 underground floors and 3 floors + 1 ground floor above ground. Currently, it is a building with commercial offices, exhibition showrooms, a retail store, administrative offices, and a parking area within the building, surrounded by different corporate headquarters of companies such as BMW and McLaren, as well as the Fira de Barcelona exhibition center, which hosts successful fairs and exhibitions throughout the year, such as the Mobile World Congress. The Fira and City of Justice areas have grown and developed favorably in all aspects and are valued by companies worldwide for their location, development, and services. Ground Floor: 1,330 m<sup>2</sup> (ideal for retail store and Showroom) 1st Floor: 802 m² (ideal for commercial offices and corporate Call Center) 2nd Floor: [...]