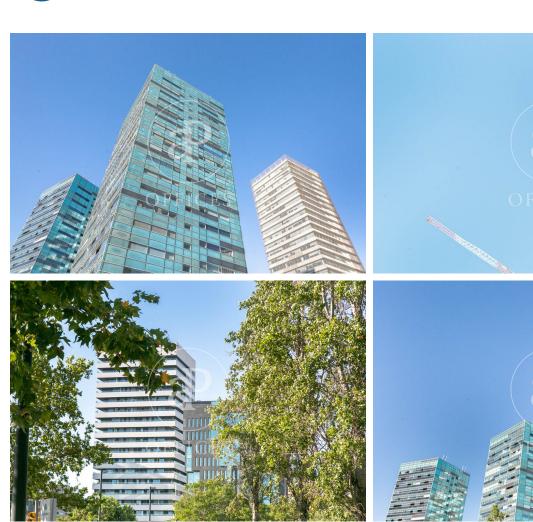

## Building for rent in the Fira de Barcelona

Ref. AOB2408012

Barcelona city / L'Hospitalet - Pl. Europa

- Security
- A/C
- Heating
- Parking
- Condition: Good

## Price from 0 € | 7 Units

Ideal building for a corporate headquarters, located in the Fira area, in Hospitalet de Llobregat - Barcelona, 5 minutes from Barcelona Airport, close to Gran Vía de les Corts Catalanes, commercial areas such as IKEA, Gros Mercat, Porcelanosa, and Plaza Europa. Open to the Mediterranean gateway by air and sea, surrounded by all kinds of businesses, dining areas, leisure zones, and residential housing. The plot covers an area of 2,515 m², with a building of 9,000 m² in total, consisting of 3 underground floors and 3 floors + 1 ground floor above ground. Currently, it is a building with commercial offices, exhibition showrooms, a retail store, administrative offices, and a parking area within the building, surrounded by different corporate headquarters of companies such as BMW and McLaren, as well as the Fira de Barcelona exhibition center, which hosts successful fairs and exhibitions throughout the year, such as the Mobile World Congress. The Fira and City of Justice areas have grown and developed favorably in all aspects and are valued by companies worldwide for their location, development, and services. Ground Floor: 1,330 m<sup>2</sup> (ideal for retail store and Showroom) 1st Floor: 802 m² (ideal for commercial offices and corporate Call Center) 2nd Floor: [...]