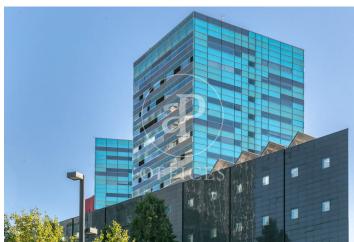

## Building for rent in the Fira de Barcelona

Ref. AOB2408012

Barcelona city / L'Hospitalet - Pl. Europa

- Security
- A/C
- Heating
- Parking
- Condition: Good

## Price from 0 € | 7 Units

Ideal building for a corporate headquarters, located in the Fira area, in Hospitalet de Llobregat - Barcelona, 5 minutes from Barcelona Airport, close to Gran Vía de les Corts Catalanes, commercial areas such as IKEA, Gros Mercat, Porcelanosa, and Plaza Europa. Open to the Mediterranean gateway by air and sea, surrounded by all kinds of businesses, dining areas, leisure zones, and residential housing. The plot covers an area of 2,515 m², with a building of 9,000 m² in total, consisting of 3 underground floors and 3 floors + 1 ground floor above ground. Currently, it is a building with commercial offices, exhibition showrooms, a retail store, administrative offices, and a parking area within the building, surrounded by different corporate headquarters of companies such as BMW and McLaren, as well as the Fira de Barcelona exhibition center, which hosts successful fairs and exhibitions throughout the year, such as the Mobile World Congress. The Fira and City of Justice areas have grown and developed favorably in all aspects and are valued by companies worldwide for their location, development, and services. Ground Floor: 1,330 m<sup>2</sup> (ideal for retail store and Showroom) 1st Floor: 802 m² (ideal for commercial offices and corporate Call Center) 2nd Floor: [...]