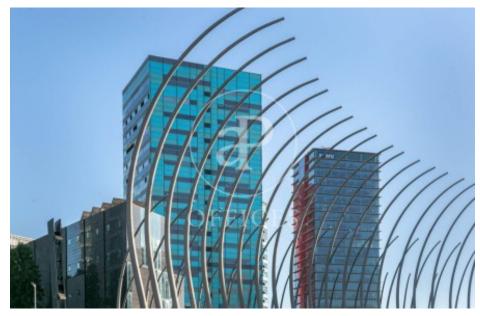

## Building for rent in the Fira de Barcelona

Ref. AOB2408012

Barcelona city / L'Hospitalet - Pl. Europa

- Security
- A/C
- Heating
- Parking
- Condition: Good

## Price from 0 € | 7 Units

Ideal building for a corporate headquarters, located in the Fira area, in Hospitalet de Llobregat - Barcelona, 5 minutes from Barcelona Airport, close to Gran Vía de les Corts Catalanes, commercial areas such as IKEA, Gros Mercat, Porcelanosa, and Plaza Europa. Open to the Mediterranean gateway by air and sea, surrounded by all kinds of businesses, dining areas, leisure zones, and residential housing. The plot covers an area of 2,515 m², with a building of 9,000 m² in total, consisting of 3 underground floors and 3 floors + 1 ground floor above ground. Currently, it is a building with commercial offices, exhibition showrooms, a retail store, administrative offices, and a parking area within the building, surrounded by different corporate headquarters of companies such as BMW and McLaren, as well as the Fira de Barcelona exhibition center, which hosts successful fairs and exhibitions throughout the year, such as the Mobile World Congress. The Fira and City of Justice areas have grown and developed favorably in all aspects and are valued by companies worldwide for their location, development, and services. Ground Floor: 1,330 m<sup>2</sup> (ideal for retail store and Showroom) 1st Floor: 802 m² (ideal for commercial offices and corporate Call Center) 2nd Floor: [...]