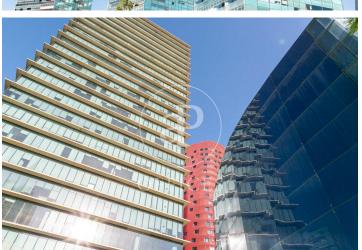

## Building for rent in the Fira de Barcelona

Ref. AOB2408012

Barcelona city / L'Hospitalet - Pl. Europa

- Security
- A/C
- Heating
- Parking
- Condition: Good

## Price from 0 € | 7 Units

Ideal building for a corporate headquarters, located in the Fira area, in Hospitalet de Llobregat - Barcelona, 5 minutes from Barcelona Airport, close to Gran Vía de les Corts Catalanes, commercial areas such as IKEA, Gros Mercat, Porcelanosa, and Plaza Europa. Open to the Mediterranean gateway by air and sea, surrounded by all kinds of businesses, dining areas, leisure zones, and residential housing. The plot covers an area of 2,515 m², with a building of 9,000 m² in total, consisting of 3 underground floors and 3 floors + 1 ground floor above ground. Currently, it is a building with commercial offices, exhibition showrooms, a retail store, administrative offices, and a parking area within the building, surrounded by different corporate headquarters of companies such as BMW and McLaren, as well as the Fira de Barcelona exhibition center, which hosts successful fairs and exhibitions throughout the year, such as the Mobile World Congress. The Fira and City of Justice areas have grown and developed favorably in all aspects and are valued by companies worldwide for their location, development, and services. Ground Floor: 1,330 m<sup>2</sup> (ideal for retail store and Showroom) 1st Floor: 802 m² (ideal for commercial offices and corporate Call Center) 2nd Floor: [...]