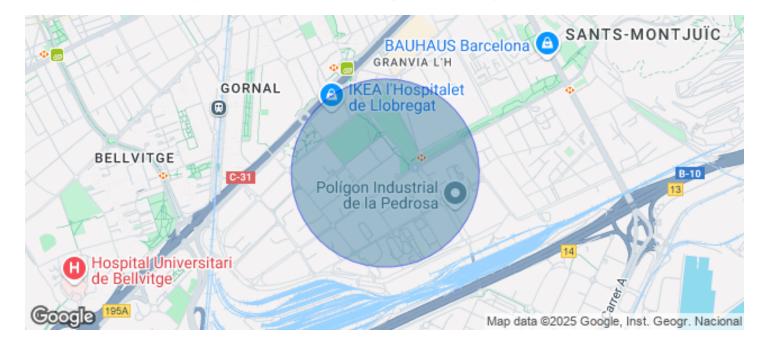

## Building for rent in the Fira de Barcelona

Ref. AOB2408012

Barcelona city / L'Hospitalet - Pl. Europa

- Security
- A/C
- Heating
- Parking
- Condition: Good

## Price from 0 € | 7 Units

Ideal building for a corporate headquarters, located in the Fira area, in Hospitalet de Llobregat - Barcelona, 5 minutes from Barcelona Airport, close to Gran Vía de les Corts Catalanes, commercial areas such as IKEA, Gros Mercat, Porcelanosa, and Plaza Europa. Open to the Mediterranean gateway by air and sea, surrounded by all kinds of businesses, dining areas, leisure zones, and residential housing. The plot covers an area of 2,515 m², with a building of 9,000 m² in total, consisting of 3 underground floors and 3 floors + 1 ground floor above ground. Currently, it is a building with commercial offices, exhibition showrooms, a retail store, administrative offices, and a parking area within the building, surrounded by different corporate headquarters of companies such as BMW and McLaren, as well as the Fira de Barcelona exhibition center, which hosts successful fairs and exhibitions throughout the year, such as the Mobile World Congress. The Fira and City of Justice areas have grown and developed favorably in all aspects and are valued by companies worldwide for their location, development, and services. Ground Floor: 1,330 m<sup>2</sup> (ideal for retail store and Showroom) 1st Floor: 802 m² (ideal for commercial offices and corporate Call Center) 2nd Floor: [...]