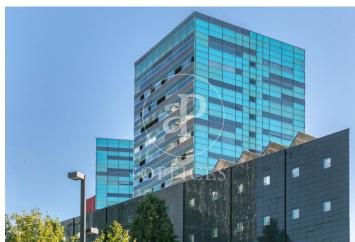

## 0 € | IBI Incluído en comunidad | Charges a convenir

Ideal building for a corporate headquarters, located in the Fira area, in Hospitalet de Llobregat - Barcelona, 5 minutes from Barcelona Airport, close to Gran Vía de les Corts Catalanes, commercial areas such as IKEA, Gros Mercat, Porcelanosa, and Plaza Europa. Open to the Mediterranean gateway by air and sea, surrounded by all kinds of businesses, dining areas, leisure zones, and residential housing. The plot covers an area of 2,515 m², with a building of 9,000 m² in total, consisting of 3 underground floors and 3 floors + 1 ground floor above ground. Currently, it is a building with commercial offices, exhibition showrooms, a retail store, administrative offices, and a parking area within the building, surrounded by different corporate headquarters of companies such as BMW and McLaren, as well as the Fira de Barcelona exhibition center, which hosts successful fairs and exhibitions throughout the year, such as the Mobile World Congress. The Fira and City of Justice areas have grown and developed favorably in all aspects and are valued by companies worldwide for their location, development, and services. Ground Floor: 1,330 m<sup>2</sup> (ideal for retail store and Showroom) 1st Floor: 802 m² (ideal for commercial offices and corporate Call Center) 2nd Floor: [...]