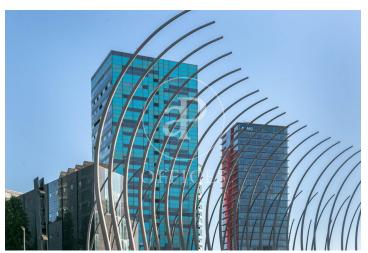

## Building for rent in the Fira de Barcelona

Ref. AOB2408012

Unit st -3

Barcelona city / L'Hospitalet - Pl. Europa

- A/C
- Heating
- **Parking**
- Condition: Good

## 0 € | IBI Incluído en comunidad | Charges a convenir

Ideal building for a corporate headquarters, located in the Fira area, in Hospitalet de Llobregat - Barcelona, 5 minutes from Barcelona Airport, close to Gran Vía de les Corts Catalanes, commercial areas such as IKEA, Gros Mercat, Porcelanosa, and Plaza Europa. Open to the Mediterranean gateway by air and sea, surrounded by all kinds of businesses, dining areas, leisure zones, and residential housing. The plot covers an area of 2,515 m², with a building of 9,000 m² in total, consisting of 3 underground floors and 3 floors + 1 ground floor above ground. Currently, it is a building with commercial offices, exhibition showrooms, a retail store, administrative offices, and a parking area within the building, surrounded by different corporate headquarters of companies such as BMW and McLaren, as well as the Fira de Barcelona exhibition center, which hosts successful fairs and exhibitions throughout the year, such as the Mobile World Congress. The Fira and City of Justice areas have grown and developed favorably in all aspects and are valued by companies worldwide for their location, development, and services. Ground Floor: 1,330 m<sup>2</sup> (ideal for retail store and Showroom) 1st Floor: 802 m² (ideal for commercial offices and corporate Call Center) 2nd Floor: [...]