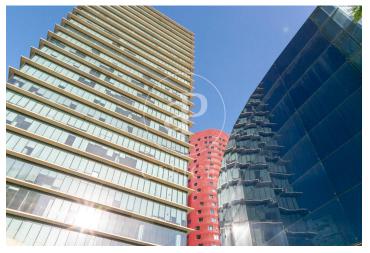

## Building for rent in the Fira de Barcelona

Ref. AOB2408012

Unit st -3

Barcelona city / L'Hospitalet - Pl. Europa

- A/C
- Heating
- **Parking**
- Condition: Good

## 0 € | IBI Incluído en comunidad | Charges a convenir

Ideal building for a corporate headquarters, located in the Fira area, in Hospitalet de Llobregat - Barcelona, 5 minutes from Barcelona Airport, close to Gran Vía de les Corts Catalanes, commercial areas such as IKEA, Gros Mercat, Porcelanosa, and Plaza Europa. Open to the Mediterranean gateway by air and sea, surrounded by all kinds of businesses, dining areas, leisure zones, and residential housing. The plot covers an area of 2,515 m², with a building of 9,000 m² in total, consisting of 3 underground floors and 3 floors + 1 ground floor above ground. Currently, it is a building with commercial offices, exhibition showrooms, a retail store, administrative offices, and a parking area within the building, surrounded by different corporate headquarters of companies such as BMW and McLaren, as well as the Fira de Barcelona exhibition center, which hosts successful fairs and exhibitions throughout the year, such as the Mobile World Congress. The Fira and City of Justice areas have grown and developed favorably in all aspects and are valued by companies worldwide for their location, development, and services. Ground Floor: 1,330 m<sup>2</sup> (ideal for retail store and Showroom) 1st Floor: 802 m² (ideal for commercial offices and corporate Call Center) 2nd Floor: [...]