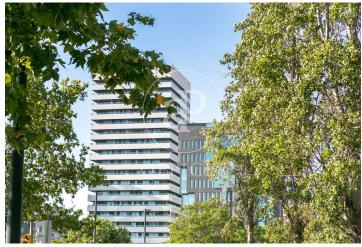

## Building for rent in the Fira de Barcelona

Ref. AOB2408012

Unit st -3

Barcelona city / L'Hospitalet - Pl. Europa

- A/C
- Heating
- **Parking**
- Condition: Good

## 0 € | IBI Incluído en comunidad | Charges a convenir

Ideal building for a corporate headquarters, located in the Fira area, in Hospitalet de Llobregat - Barcelona, 5 minutes from Barcelona Airport, close to Gran Vía de les Corts Catalanes, commercial areas such as IKEA, Gros Mercat, Porcelanosa, and Plaza Europa. Open to the Mediterranean gateway by air and sea, surrounded by all kinds of businesses, dining areas, leisure zones, and residential housing. The plot covers an area of 2,515 m², with a building of 9,000 m² in total, consisting of 3 underground floors and 3 floors + 1 ground floor above ground. Currently, it is a building with commercial offices, exhibition showrooms, a retail store, administrative offices, and a parking area within the building, surrounded by different corporate headquarters of companies such as BMW and McLaren, as well as the Fira de Barcelona exhibition center, which hosts successful fairs and exhibitions throughout the year, such as the Mobile World Congress. The Fira and City of Justice areas have grown and developed favorably in all aspects and are valued by companies worldwide for their location, development, and services. Ground Floor: 1,330 m<sup>2</sup> (ideal for retail store and Showroom) 1st Floor: 802 m² (ideal for commercial offices and corporate Call Center) 2nd Floor: [...]