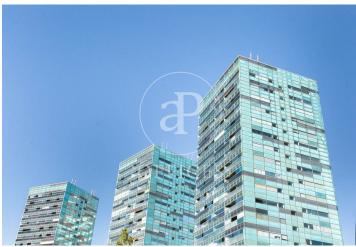

## Building for rent in the Fira de Barcelona

Ref. AOB2408012

Unit st -3

Barcelona city / L'Hospitalet - Pl. Europa

- A/C
- Heating
- **Parking**
- Condition: Good

## 0 € | IBI Incluído en comunidad | Charges a convenir

Ideal building for a corporate headquarters, located in the Fira area, in Hospitalet de Llobregat - Barcelona, 5 minutes from Barcelona Airport, close to Gran Vía de les Corts Catalanes, commercial areas such as IKEA, Gros Mercat, Porcelanosa, and Plaza Europa. Open to the Mediterranean gateway by air and sea, surrounded by all kinds of businesses, dining areas, leisure zones, and residential housing. The plot covers an area of 2,515 m², with a building of 9,000 m² in total, consisting of 3 underground floors and 3 floors + 1 ground floor above ground. Currently, it is a building with commercial offices, exhibition showrooms, a retail store, administrative offices, and a parking area within the building, surrounded by different corporate headquarters of companies such as BMW and McLaren, as well as the Fira de Barcelona exhibition center, which hosts successful fairs and exhibitions throughout the year, such as the Mobile World Congress. The Fira and City of Justice areas have grown and developed favorably in all aspects and are valued by companies worldwide for their location, development, and services. Ground Floor: 1,330 m<sup>2</sup> (ideal for retail store and Showroom) 1st Floor: 802 m² (ideal for commercial offices and corporate Call Center) 2nd Floor: [...]