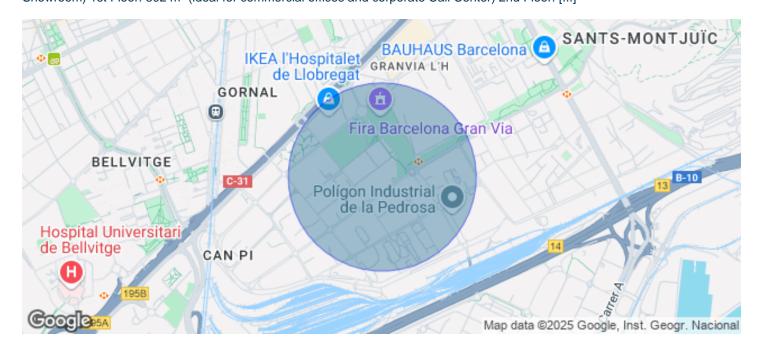

## 0 € | IBI Incluído en comunidad | Charges a convenir

Ideal building for a corporate headquarters, located in the Fira area, in Hospitalet de Llobregat - Barcelona, 5 minutes from Barcelona Airport, close to Gran Vía de les Corts Catalanes, commercial areas such as IKEA, Gros Mercat, Porcelanosa, and Plaza Europa. Open to the Mediterranean gateway by air and sea, surrounded by all kinds of businesses, dining areas, leisure zones, and residential housing. The plot covers an area of 2,515 m², with a building of 9,000 m² in total, consisting of 3 underground floors and 3 floors + 1 ground floor above ground. Currently, it is a building with commercial offices, exhibition showrooms, a retail store, administrative offices, and a parking area within the building, surrounded by different corporate headquarters of companies such as BMW and McLaren, as well as the Fira de Barcelona exhibition center, which hosts successful fairs and exhibitions throughout the year, such as the Mobile World Congress. The Fira and City of Justice areas have grown and developed favorably in all aspects and are valued by companies worldwide for their location, development, and services. Ground Floor: 1,330 m<sup>2</sup> (ideal for retail store and Showroom) 1st Floor: 802 m² (ideal for commercial offices and corporate Call Center) 2nd Floor: [...]