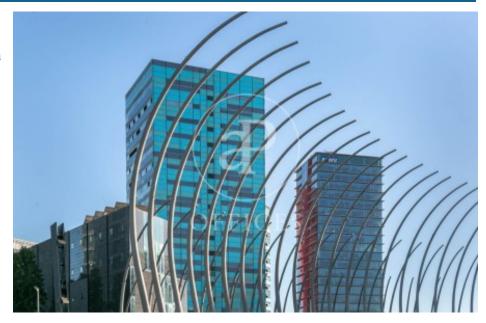

## Building for rent in the Fira de Barcelona

Ref. AOB2408012

Unit st -3

Barcelona city / L'Hospitalet - Pl. Europa

- A/C
- Heating
- **Parking**
- Condition: Good

## 0 € | IBI Incluído en comunidad | Charges a convenir

Ideal building for a corporate headquarters, located in the Fira area, in Hospitalet de Llobregat - Barcelona, 5 minutes from Barcelona Airport, close to Gran Vía de les Corts Catalanes, commercial areas such as IKEA, Gros Mercat, Porcelanosa, and Plaza Europa. Open to the Mediterranean gateway by air and sea, surrounded by all kinds of businesses, dining areas, leisure zones, and residential housing. The plot covers an area of 2,515 m², with a building of 9,000 m² in total, consisting of 3 underground floors and 3 floors + 1 ground floor above ground. Currently, it is a building with commercial offices, exhibition showrooms, a retail store, administrative offices, and a parking area within the building, surrounded by different corporate headquarters of companies such as BMW and McLaren, as well as the Fira de Barcelona exhibition center, which hosts successful fairs and exhibitions throughout the year, such as the Mobile World Congress. The Fira and City of Justice areas have grown and developed favorably in all aspects and are valued by companies worldwide for their location, development, and services. Ground Floor: 1,330 m<sup>2</sup> (ideal for retail store and Showroom) 1st Floor: 802 m² (ideal for commercial offices and corporate Call Center) 2nd Floor: [...]