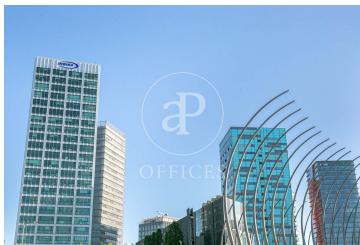

## Building for rent in the Fira de Barcelona

Ref. AOB2408012

Unit st -3

Barcelona city / L'Hospitalet - Pl. Europa

- A/C
- Heating
- **Parking**
- Condition: Good

## 0 € | IBI Incluído en comunidad | Charges a convenir

Ideal building for a corporate headquarters, located in the Fira area, in Hospitalet de Llobregat - Barcelona, 5 minutes from Barcelona Airport, close to Gran Vía de les Corts Catalanes, commercial areas such as IKEA, Gros Mercat, Porcelanosa, and Plaza Europa. Open to the Mediterranean gateway by air and sea, surrounded by all kinds of businesses, dining areas, leisure zones, and residential housing. The plot covers an area of 2,515 m², with a building of 9,000 m² in total, consisting of 3 underground floors and 3 floors + 1 ground floor above ground. Currently, it is a building with commercial offices, exhibition showrooms, a retail store, administrative offices, and a parking area within the building, surrounded by different corporate headquarters of companies such as BMW and McLaren, as well as the Fira de Barcelona exhibition center, which hosts successful fairs and exhibitions throughout the year, such as the Mobile World Congress. The Fira and City of Justice areas have grown and developed favorably in all aspects and are valued by companies worldwide for their location, development, and services. Ground Floor: 1,330 m<sup>2</sup> (ideal for retail store and Showroom) 1st Floor: 802 m² (ideal for commercial offices and corporate Call Center) 2nd Floor: [...]