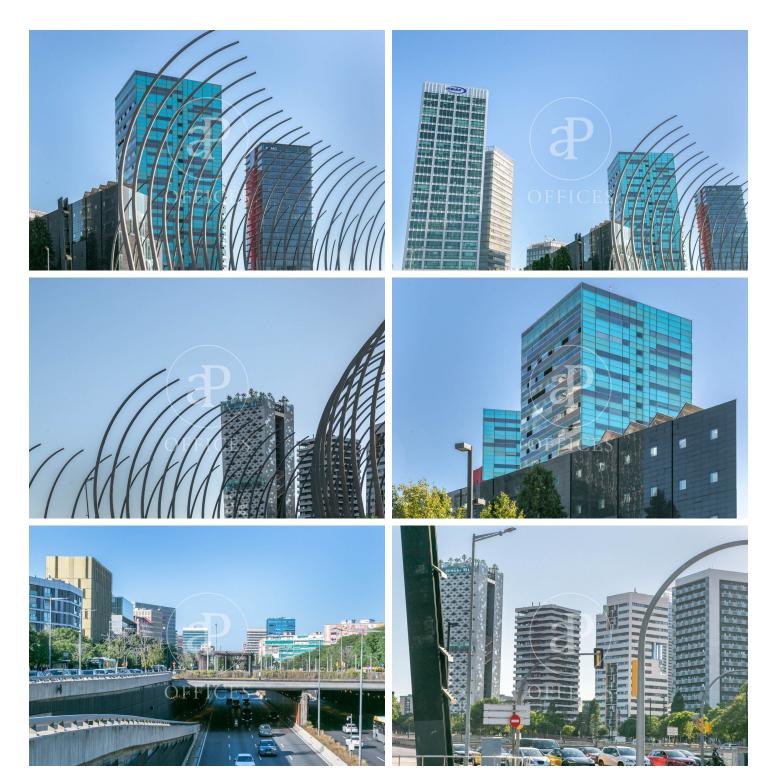

## 0 € | IBI Incluido en la comunidad | Charges a convenir

Ideal building for a corporate headquarters, located in the Fira area, in Hospitalet de Llobregat - Barcelona, 5 minutes from Barcelona Airport, close to Gran Vía de les Corts Catalanes, commercial areas such as IKEA, Gros Mercat, Porcelanosa, and Plaza Europa. Open to the Mediterranean gateway by air and sea, surrounded by all kinds of businesses, dining areas, leisure zones, and residential housing. The plot covers an area of 2,515 m<sup>2</sup>, with a building of 9,000 m<sup>2</sup> in total, consisting of 3 underground floors and 3 floors + 1 ground floor above ground. Currently, it is a building with commercial offices, exhibition showrooms, a retail store, administrative offices, and a parking area within the building, surrounded by different corporate headquarters of companies such as BMW and McLaren, as well as the Fira de Barcelona exhibition center, which hosts successful fairs and exhibitions throughout the year, such as the Mobile World Congress. The Fira and City of Justice areas have grown and developed favorably in all aspects and are valued by companies worldwide for their location, development, and services. Ground Floor: 1,330 m<sup>2</sup> (ideal for retail store and Showroom) 1st Floor: 802 m<sup>2</sup> (ideal for commercial offices and corporate Call Center) 2nd Floor: [...]