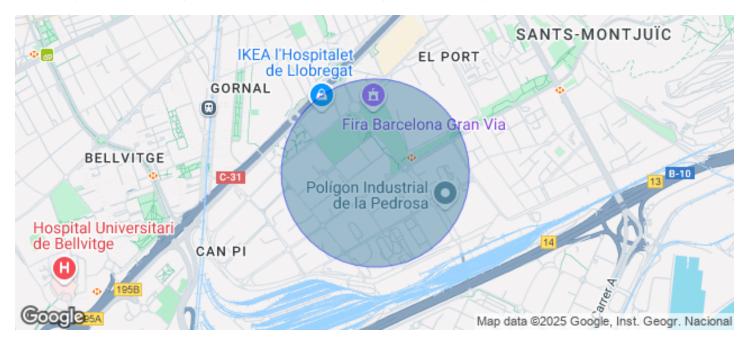

## 0 € | IBI Incluido en la comunidad | Charges a convenir

Ideal building for a corporate headquarters, located in the Fira area, in Hospitalet de Llobregat - Barcelona, 5 minutes from Barcelona Airport, close to Gran Vía de les Corts Catalanes, commercial areas such as IKEA, Gros Mercat, Porcelanosa, and Plaza Europa. Open to the Mediterranean gateway by air and sea, surrounded by all kinds of businesses, dining areas, leisure zones, and residential housing. The plot covers an area of 2,515 m<sup>2</sup>, with a building of 9,000 m<sup>2</sup> in total, consisting of 3 underground floors and 3 floors + 1 ground floor above ground. Currently, it is a building with commercial offices, exhibition showrooms, a retail store, administrative offices, and a parking area within the building, surrounded by different corporate headquarters of companies such as BMW and McLaren, as well as the Fira de Barcelona exhibition center, which hosts successful fairs and exhibitions throughout the year, such as the Mobile World Congress. The Fira and City of Justice areas have grown and developed favorably in all aspects and are valued by companies worldwide for their location, development, and services. Ground Floor: 1,330 m<sup>2</sup> (ideal for retail store and Showroom) 1st Floor: 802 m<sup>2</sup> (ideal for commercial offices and corporate Call Center) 2nd Floor: [...]