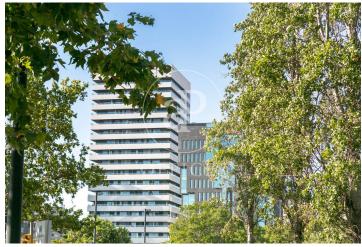

## 0 € | IBI Incluído en comunidad | Charges a convenir

Ideal building for a corporate headquarters, located in the Fira area, in Hospitalet de Llobregat - Barcelona, 5 minutes from Barcelona Airport, close to Gran Vía de les Corts Catalanes, commercial areas such as IKEA, Gros Mercat, Porcelanosa, and Plaza Europa. Open to the Mediterranean gateway by air and sea, surrounded by all kinds of businesses, dining areas, leisure zones, and residential housing. The plot covers an area of 2,515 m², with a building of 9,000 m² in total, consisting of 3 underground floors and 3 floors + 1 ground floor above ground. Currently, it is a building with commercial offices, exhibition showrooms, a retail store, administrative offices, and a parking area within the building, surrounded by different corporate headquarters of companies such as BMW and McLaren, as well as the Fira de Barcelona exhibition center, which hosts successful fairs and exhibitions throughout the year, such as the Mobile World Congress. The Fira and City of Justice areas have grown and developed favorably in all aspects and are valued by companies worldwide for their location, development, and services. Ground Floor: 1,330 m<sup>2</sup> (ideal for retail store and Showroom) 1st Floor: 802 m² (ideal for commercial offices and corporate Call Center) 2nd Floor: [...]