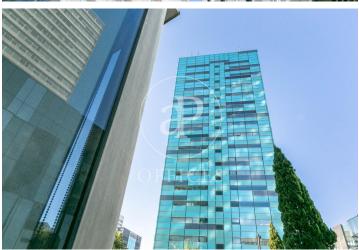

## 0 € | IBI Incluído en comunidad | Charges a convenir

Ideal building for a corporate headquarters, located in the Fira area, in Hospitalet de Llobregat - Barcelona, 5 minutes from Barcelona Airport, close to Gran Vía de les Corts Catalanes, commercial areas such as IKEA, Gros Mercat, Porcelanosa, and Plaza Europa. Open to the Mediterranean gateway by air and sea, surrounded by all kinds of businesses, dining areas, leisure zones, and residential housing. The plot covers an area of 2,515 m², with a building of 9,000 m² in total, consisting of 3 underground floors and 3 floors + 1 ground floor above ground. Currently, it is a building with commercial offices, exhibition showrooms, a retail store, administrative offices, and a parking area within the building, surrounded by different corporate headquarters of companies such as BMW and McLaren, as well as the Fira de Barcelona exhibition center, which hosts successful fairs and exhibitions throughout the year, such as the Mobile World Congress. The Fira and City of Justice areas have grown and developed favorably in all aspects and are valued by companies worldwide for their location, development, and services. Ground Floor: 1,330 m<sup>2</sup> (ideal for retail store and Showroom) 1st Floor: 802 m² (ideal for commercial offices and corporate Call Center) 2nd Floor: [...]