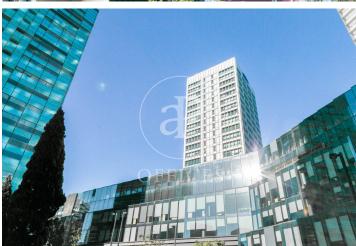

## 0 € | IBI Incluído en comunidad | Charges a convenir

Ideal building for a corporate headquarters, located in the Fira area, in Hospitalet de Llobregat - Barcelona, 5 minutes from Barcelona Airport, close to Gran Vía de les Corts Catalanes, commercial areas such as IKEA, Gros Mercat, Porcelanosa, and Plaza Europa. Open to the Mediterranean gateway by air and sea, surrounded by all kinds of businesses, dining areas, leisure zones, and residential housing. The plot covers an area of 2,515 m², with a building of 9,000 m² in total, consisting of 3 underground floors and 3 floors + 1 ground floor above ground. Currently, it is a building with commercial offices, exhibition showrooms, a retail store, administrative offices, and a parking area within the building, surrounded by different corporate headquarters of companies such as BMW and McLaren, as well as the Fira de Barcelona exhibition center, which hosts successful fairs and exhibitions throughout the year, such as the Mobile World Congress. The Fira and City of Justice areas have grown and developed favorably in all aspects and are valued by companies worldwide for their location, development, and services. Ground Floor: 1,330 m<sup>2</sup> (ideal for retail store and Showroom) 1st Floor: 802 m² (ideal for commercial offices and corporate Call Center) 2nd Floor: [...]