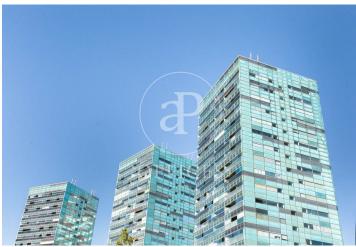

## 0 € | IBI Incluído en comunidad | Charges a convenir

Ideal building for a corporate headquarters, located in the Fira area, in Hospitalet de Llobregat - Barcelona, 5 minutes from Barcelona Airport, close to Gran Vía de les Corts Catalanes, commercial areas such as IKEA, Gros Mercat, Porcelanosa, and Plaza Europa. Open to the Mediterranean gateway by air and sea, surrounded by all kinds of businesses, dining areas, leisure zones, and residential housing. The plot covers an area of 2,515 m², with a building of 9,000 m² in total, consisting of 3 underground floors and 3 floors + 1 ground floor above ground. Currently, it is a building with commercial offices, exhibition showrooms, a retail store, administrative offices, and a parking area within the building, surrounded by different corporate headquarters of companies such as BMW and McLaren, as well as the Fira de Barcelona exhibition center, which hosts successful fairs and exhibitions throughout the year, such as the Mobile World Congress. The Fira and City of Justice areas have grown and developed favorably in all aspects and are valued by companies worldwide for their location, development, and services. Ground Floor: 1,330 m<sup>2</sup> (ideal for retail store and Showroom) 1st Floor: 802 m² (ideal for commercial offices and corporate Call Center) 2nd Floor: [...]