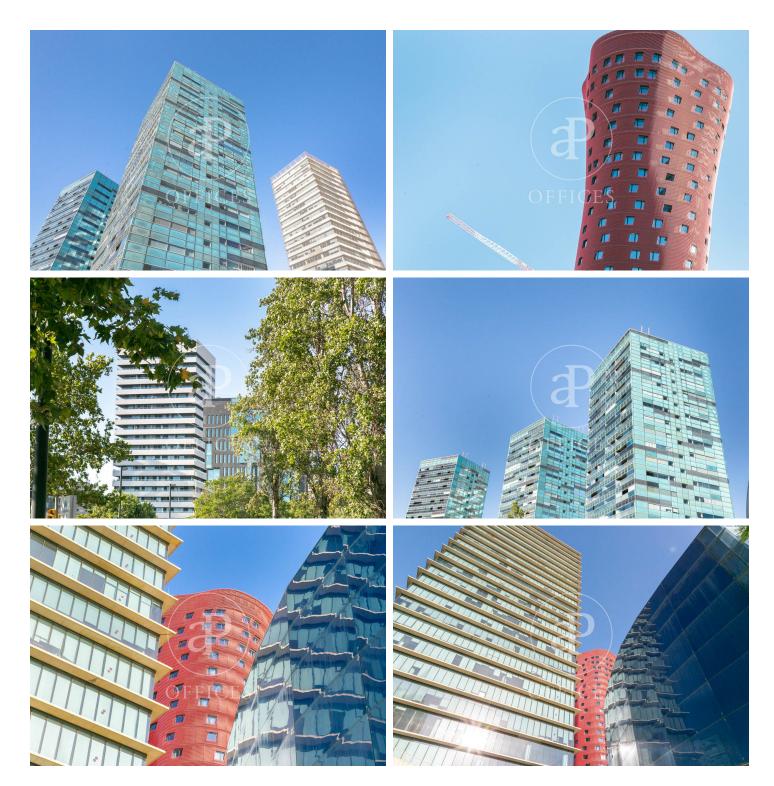

## 0 € | IBI Incluído en comunidad | Charges a convenir

Ideal building for a corporate headquarters, located in the Fira area, in Hospitalet de Llobregat - Barcelona, 5 minutes from Barcelona Airport, close to Gran Vía de les Corts Catalanes, commercial areas such as IKEA, Gros Mercat, Porcelanosa, and Plaza Europa. Open to the Mediterranean gateway by air and sea, surrounded by all kinds of businesses, dining areas, leisure zones, and residential housing. The plot covers an area of 2,515 m<sup>2</sup>, with a building of 9,000 m<sup>2</sup> in total, consisting of 3 underground floors and 3 floors + 1 ground floor above ground. Currently, it is a building with commercial offices, exhibition showrooms, a retail store, administrative offices, and a parking area within the building, surrounded by different corporate headquarters of companies such as BMW and McLaren, as well as the Fira de Barcelona exhibition center, which hosts successful fairs and exhibitions throughout the year, such as the Mobile World Congress. The Fira and City of Justice areas have grown and developed favorably in all aspects and are valued by companies worldwide for their location, development, and services. Ground Floor: 1,330 m<sup>2</sup> (ideal for retail store and Showroom) 1st Floor: 802 m<sup>2</sup> (ideal for commercial offices and corporate Call Center) 2nd Floor: [...]