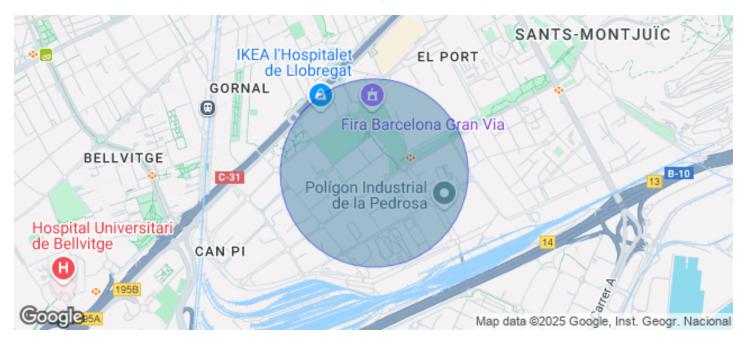

## 0 € | IBI Incluído en comunidad | Charges a convenir

Ideal building for a corporate headquarters, located in the Fira area, in Hospitalet de Llobregat - Barcelona, 5 minutes from Barcelona Airport, close to Gran Vía de les Corts Catalanes, commercial areas such as IKEA, Gros Mercat, Porcelanosa, and Plaza Europa. Open to the Mediterranean gateway by air and sea, surrounded by all kinds of businesses, dining areas, leisure zones, and residential housing. The plot covers an area of 2,515 m<sup>2</sup>, with a building of 9,000 m<sup>2</sup> in total, consisting of 3 underground floors and 3 floors + 1 ground floor above ground. Currently, it is a building with commercial offices, exhibition showrooms, a retail store, administrative offices, and a parking area within the building, surrounded by different corporate headquarters of companies such as BMW and McLaren, as well as the Fira de Barcelona exhibition center, which hosts successful fairs and exhibitions throughout the year, such as the Mobile World Congress. The Fira and City of Justice areas have grown and developed favorably in all aspects and are valued by companies worldwide for their location, development, and services. Ground Floor: 1,330 m<sup>2</sup> (ideal for retail store and Showroom) 1st Floor: 802 m<sup>2</sup> (ideal for commercial offices and corporate Call Center) 2nd Floor: [...]