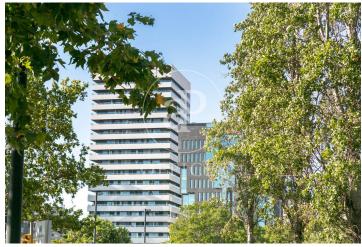

## Building for rent in the Fira de Barcelona

Ref. AOB2408012

Unit 2

Barcelona city / L'Hospitalet - Pl. Europa

- A/C
- Heating
- **Parking**
- Condition: Good

## 0 € | IBI Incluído en comunidad | Charges a convenir

Ideal building for a corporate headquarters, located in the Fira area, in Hospitalet de Llobregat - Barcelona, 5 minutes from Barcelona Airport, close to Gran Vía de les Corts Catalanes, commercial areas such as IKEA, Gros Mercat, Porcelanosa, and Plaza Europa. Open to the Mediterranean gateway by air and sea, surrounded by all kinds of businesses, dining areas, leisure zones, and residential housing. The plot covers an area of 2,515 m², with a building of 9,000 m² in total, consisting of 3 underground floors and 3 floors + 1 ground floor above ground. Currently, it is a building with commercial offices, exhibition showrooms, a retail store, administrative offices, and a parking area within the building, surrounded by different corporate headquarters of companies such as BMW and McLaren, as well as the Fira de Barcelona exhibition center, which hosts successful fairs and exhibitions throughout the year, such as the Mobile World Congress. The Fira and City of Justice areas have grown and developed favorably in all aspects and are valued by companies worldwide for their location, development, and services. Ground Floor: 1,330 m<sup>2</sup> (ideal for retail store and Showroom) 1st Floor: 802 m² (ideal for commercial offices and corporate Call Center) 2nd Floor: [...]