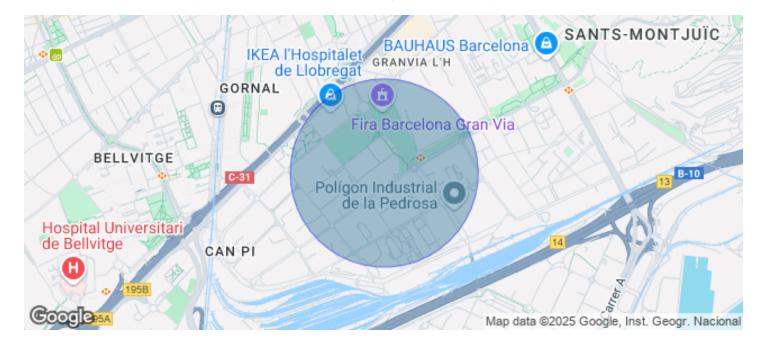

## 0 € | IBI Incluído en comunidad | Charges a convenir

Ideal building for a corporate headquarters, located in the Fira area, in Hospitalet de Llobregat - Barcelona, 5 minutes from Barcelona Airport, close to Gran Vía de les Corts Catalanes, commercial areas such as IKEA, Gros Mercat, Porcelanosa, and Plaza Europa. Open to the Mediterranean gateway by air and sea, surrounded by all kinds of businesses, dining areas, leisure zones, and residential housing. The plot covers an area of 2,515 m², with a building of 9,000 m² in total, consisting of 3 underground floors and 3 floors + 1 ground floor above ground. Currently, it is a building with commercial offices, exhibition showrooms, a retail store, administrative offices, and a parking area within the building, surrounded by different corporate headquarters of companies such as BMW and McLaren, as well as the Fira de Barcelona exhibition center, which hosts successful fairs and exhibitions throughout the year, such as the Mobile World Congress. The Fira and City of Justice areas have grown and developed favorably in all aspects and are valued by companies worldwide for their location, development, and services. Ground Floor: 1,330 m<sup>2</sup> (ideal for retail store and Showroom) 1st Floor: 802 m² (ideal for commercial offices and corporate Call Center) 2nd Floor: [...]