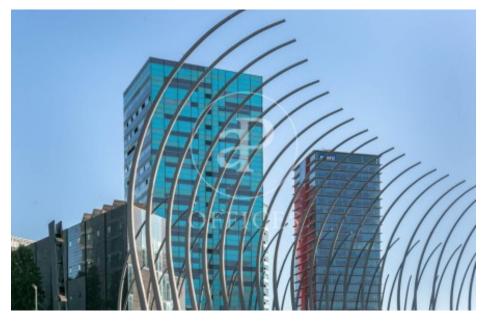

## 0 € | IBI Incluído en comunidad | Charges a convenir

Ideal building for a corporate headquarters, located in the Fira area, in Hospitalet de Llobregat - Barcelona, 5 minutes from Barcelona Airport, close to Gran Vía de les Corts Catalanes, commercial areas such as IKEA, Gros Mercat, Porcelanosa, and Plaza Europa. Open to the Mediterranean gateway by air and sea, surrounded by all kinds of businesses, dining areas, leisure zones, and residential housing. The plot covers an area of 2,515 m², with a building of 9,000 m² in total, consisting of 3 underground floors and 3 floors + 1 ground floor above ground. Currently, it is a building with commercial offices, exhibition showrooms, a retail store, administrative offices, and a parking area within the building, surrounded by different corporate headquarters of companies such as BMW and McLaren, as well as the Fira de Barcelona exhibition center, which hosts successful fairs and exhibitions throughout the year, such as the Mobile World Congress. The Fira and City of Justice areas have grown and developed favorably in all aspects and are valued by companies worldwide for their location, development, and services. Ground Floor: 1,330 m<sup>2</sup> (ideal for retail store and Showroom) 1st Floor: 802 m² (ideal for commercial offices and corporate Call Center) 2nd Floor: [...]