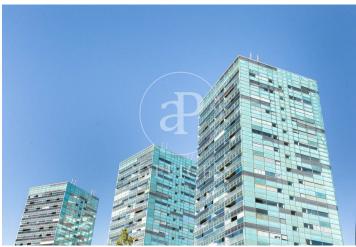

## Building for rent in the Fira de Barcelona

Ref. AOB2408012

Unit 2

Barcelona city / L'Hospitalet - Pl. Europa

- A/C
- Heating
- **Parking**
- Condition: Good

## 0 € | IBI Incluído en comunidad | Charges a convenir

Ideal building for a corporate headquarters, located in the Fira area, in Hospitalet de Llobregat - Barcelona, 5 minutes from Barcelona Airport, close to Gran Vía de les Corts Catalanes, commercial areas such as IKEA, Gros Mercat, Porcelanosa, and Plaza Europa. Open to the Mediterranean gateway by air and sea, surrounded by all kinds of businesses, dining areas, leisure zones, and residential housing. The plot covers an area of 2,515 m², with a building of 9,000 m² in total, consisting of 3 underground floors and 3 floors + 1 ground floor above ground. Currently, it is a building with commercial offices, exhibition showrooms, a retail store, administrative offices, and a parking area within the building, surrounded by different corporate headquarters of companies such as BMW and McLaren, as well as the Fira de Barcelona exhibition center, which hosts successful fairs and exhibitions throughout the year, such as the Mobile World Congress. The Fira and City of Justice areas have grown and developed favorably in all aspects and are valued by companies worldwide for their location, development, and services. Ground Floor: 1,330 m<sup>2</sup> (ideal for retail store and Showroom) 1st Floor: 802 m² (ideal for commercial offices and corporate Call Center) 2nd Floor: [...]