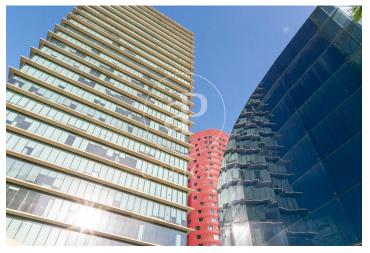

## Building for rent in the Fira de Barcelona

Ref. AOB2408012

Unit 2

Barcelona city / L'Hospitalet - Pl. Europa

- A/C
- Heating
- **Parking**
- Condition: Good

## 0 € | IBI Incluído en comunidad | Charges a convenir

Ideal building for a corporate headquarters, located in the Fira area, in Hospitalet de Llobregat - Barcelona, 5 minutes from Barcelona Airport, close to Gran Vía de les Corts Catalanes, commercial areas such as IKEA, Gros Mercat, Porcelanosa, and Plaza Europa. Open to the Mediterranean gateway by air and sea, surrounded by all kinds of businesses, dining areas, leisure zones, and residential housing. The plot covers an area of 2,515 m², with a building of 9,000 m² in total, consisting of 3 underground floors and 3 floors + 1 ground floor above ground. Currently, it is a building with commercial offices, exhibition showrooms, a retail store, administrative offices, and a parking area within the building, surrounded by different corporate headquarters of companies such as BMW and McLaren, as well as the Fira de Barcelona exhibition center, which hosts successful fairs and exhibitions throughout the year, such as the Mobile World Congress. The Fira and City of Justice areas have grown and developed favorably in all aspects and are valued by companies worldwide for their location, development, and services. Ground Floor: 1,330 m<sup>2</sup> (ideal for retail store and Showroom) 1st Floor: 802 m² (ideal for commercial offices and corporate Call Center) 2nd Floor: [...]