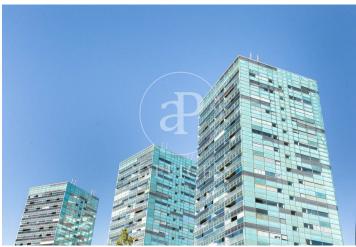

## Building for rent in the Fira de Barcelona

Ref. AOB2408012

Unit 3

Barcelona city / L'Hospitalet - Pl. Europa

- A/C
- Heating
- **Parking**
- Condition: Good

## 0 € | 1,495 m² | 0 €/m² | IBI Incluído en comunidad | Charges a convenir

Ideal building for a corporate headquarters, located in the Fira area, in Hospitalet de Llobregat - Barcelona, 5 minutes from Barcelona Airport, close to Gran Vía de les Corts Catalanes, commercial areas such as IKEA, Gros Mercat, Porcelanosa, and Plaza Europa. Open to the Mediterranean gateway by air and sea, surrounded by all kinds of businesses, dining areas, leisure zones, and residential housing. The plot covers an area of 2,515 m², with a building of 9,000 m² in total, consisting of 3 underground floors and 3 floors + 1 ground floor above ground. Currently, it is a building with commercial offices, exhibition showrooms, a retail store, administrative offices, and a parking area within the building, surrounded by different corporate headquarters of companies such as BMW and McLaren, as well as the Fira de Barcelona exhibition center, which hosts successful fairs and exhibitions throughout the year, such as the Mobile World Congress. The Fira and City of Justice areas have grown and developed favorably in all aspects and are valued by companies worldwide for their location, development, and services. Ground Floor: 1,330 m<sup>2</sup> (ideal for retail store and Showroom) 1st Floor: 802 m² (ideal for commercial offices and corporate Call Center) 2nd Floor: [...]