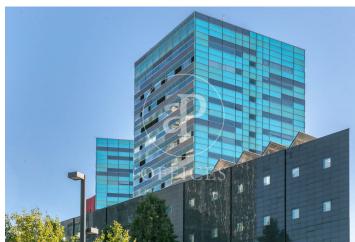

## 0 € | 1,495 m² | 0 €/m² | IBI Incluído en comunidad | Charges a convenir

Ideal building for a corporate headquarters, located in the Fira area, in Hospitalet de Llobregat - Barcelona, 5 minutes from Barcelona Airport, close to Gran Vía de les Corts Catalanes, commercial areas such as IKEA, Gros Mercat, Porcelanosa, and Plaza Europa. Open to the Mediterranean gateway by air and sea, surrounded by all kinds of businesses, dining areas, leisure zones, and residential housing. The plot covers an area of 2,515 m², with a building of 9,000 m² in total, consisting of 3 underground floors and 3 floors + 1 ground floor above ground. Currently, it is a building with commercial offices, exhibition showrooms, a retail store, administrative offices, and a parking area within the building, surrounded by different corporate headquarters of companies such as BMW and McLaren, as well as the Fira de Barcelona exhibition center, which hosts successful fairs and exhibitions throughout the year, such as the Mobile World Congress. The Fira and City of Justice areas have grown and developed favorably in all aspects and are valued by companies worldwide for their location, development, and services. Ground Floor: 1,330 m<sup>2</sup> (ideal for retail store and Showroom) 1st Floor: 802 m² (ideal for commercial offices and corporate Call Center) 2nd Floor: [...]