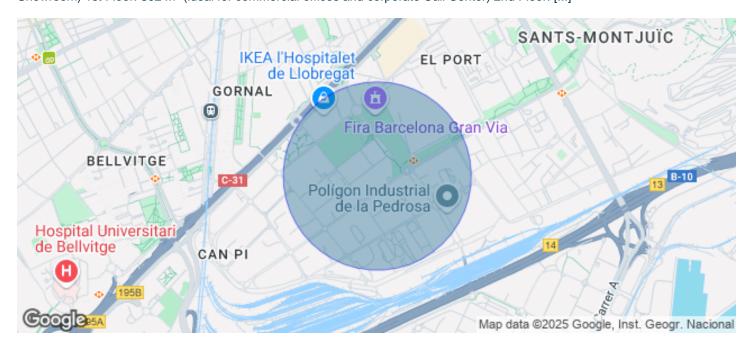

## 0 € | 1,495 m² | 0 €/m² | IBI Incluído en comunidad | Charges a convenir

Ideal building for a corporate headquarters, located in the Fira area, in Hospitalet de Llobregat - Barcelona, 5 minutes from Barcelona Airport, close to Gran Vía de les Corts Catalanes, commercial areas such as IKEA, Gros Mercat, Porcelanosa, and Plaza Europa. Open to the Mediterranean gateway by air and sea, surrounded by all kinds of businesses, dining areas, leisure zones, and residential housing. The plot covers an area of 2,515 m², with a building of 9,000 m² in total, consisting of 3 underground floors and 3 floors + 1 ground floor above ground. Currently, it is a building with commercial offices, exhibition showrooms, a retail store, administrative offices, and a parking area within the building, surrounded by different corporate headquarters of companies such as BMW and McLaren, as well as the Fira de Barcelona exhibition center, which hosts successful fairs and exhibitions throughout the year, such as the Mobile World Congress. The Fira and City of Justice areas have grown and developed favorably in all aspects and are valued by companies worldwide for their location, development, and services. Ground Floor: 1,330 m<sup>2</sup> (ideal for retail store and Showroom) 1st Floor: 802 m² (ideal for commercial offices and corporate Call Center) 2nd Floor: [...]