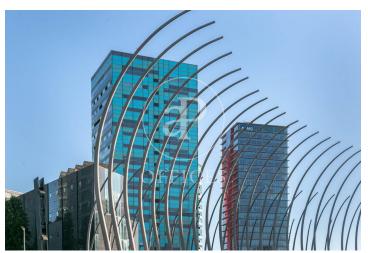

## Building for rent in the Fira de Barcelona

Ref. AOB2408012

Unit 3

Barcelona city / L'Hospitalet - Pl. Europa

- A/C
- Heating
- **Parking**
- Condition: Good

## 0 € | 1,495 m² | 0 €/m² | IBI Incluído en comunidad | Charges a convenir

Ideal building for a corporate headquarters, located in the Fira area, in Hospitalet de Llobregat - Barcelona, 5 minutes from Barcelona Airport, close to Gran Vía de les Corts Catalanes, commercial areas such as IKEA, Gros Mercat, Porcelanosa, and Plaza Europa. Open to the Mediterranean gateway by air and sea, surrounded by all kinds of businesses, dining areas, leisure zones, and residential housing. The plot covers an area of 2,515 m², with a building of 9,000 m² in total, consisting of 3 underground floors and 3 floors + 1 ground floor above ground. Currently, it is a building with commercial offices, exhibition showrooms, a retail store, administrative offices, and a parking area within the building, surrounded by different corporate headquarters of companies such as BMW and McLaren, as well as the Fira de Barcelona exhibition center, which hosts successful fairs and exhibitions throughout the year, such as the Mobile World Congress. The Fira and City of Justice areas have grown and developed favorably in all aspects and are valued by companies worldwide for their location, development, and services. Ground Floor: 1,330 m<sup>2</sup> (ideal for retail store and Showroom) 1st Floor: 802 m² (ideal for commercial offices and corporate Call Center) 2nd Floor: [...]