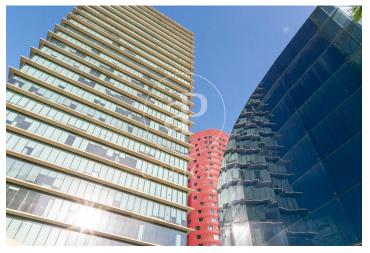

## Building for rent in the Fira de Barcelona

Ref. AOB2408012

Unit 3

Barcelona city / L'Hospitalet - Pl. Europa

- A/C
- Heating
- **Parking**
- Condition: Good

## 0 € | 1,495 m² | 0 €/m² | IBI Incluído en comunidad | Charges a convenir

Ideal building for a corporate headquarters, located in the Fira area, in Hospitalet de Llobregat - Barcelona, 5 minutes from Barcelona Airport, close to Gran Vía de les Corts Catalanes, commercial areas such as IKEA, Gros Mercat, Porcelanosa, and Plaza Europa. Open to the Mediterranean gateway by air and sea, surrounded by all kinds of businesses, dining areas, leisure zones, and residential housing. The plot covers an area of 2,515 m², with a building of 9,000 m² in total, consisting of 3 underground floors and 3 floors + 1 ground floor above ground. Currently, it is a building with commercial offices, exhibition showrooms, a retail store, administrative offices, and a parking area within the building, surrounded by different corporate headquarters of companies such as BMW and McLaren, as well as the Fira de Barcelona exhibition center, which hosts successful fairs and exhibitions throughout the year, such as the Mobile World Congress. The Fira and City of Justice areas have grown and developed favorably in all aspects and are valued by companies worldwide for their location, development, and services. Ground Floor: 1,330 m<sup>2</sup> (ideal for retail store and Showroom) 1st Floor: 802 m² (ideal for commercial offices and corporate Call Center) 2nd Floor: [...]