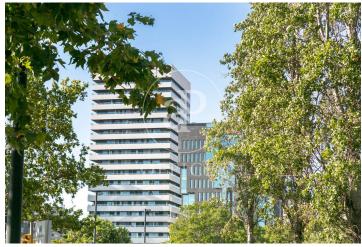

## Building for rent in the Fira de Barcelona

Ref. AOB2408012

Unit 3

Barcelona city / L'Hospitalet - Pl. Europa

- A/C
- Heating
- **Parking**
- Condition: Good

## 0 € | 1,495 m² | 0 €/m² | IBI Incluído en comunidad | Charges a convenir

Ideal building for a corporate headquarters, located in the Fira area, in Hospitalet de Llobregat - Barcelona, 5 minutes from Barcelona Airport, close to Gran Vía de les Corts Catalanes, commercial areas such as IKEA, Gros Mercat, Porcelanosa, and Plaza Europa. Open to the Mediterranean gateway by air and sea, surrounded by all kinds of businesses, dining areas, leisure zones, and residential housing. The plot covers an area of 2,515 m², with a building of 9,000 m² in total, consisting of 3 underground floors and 3 floors + 1 ground floor above ground. Currently, it is a building with commercial offices, exhibition showrooms, a retail store, administrative offices, and a parking area within the building, surrounded by different corporate headquarters of companies such as BMW and McLaren, as well as the Fira de Barcelona exhibition center, which hosts successful fairs and exhibitions throughout the year, such as the Mobile World Congress. The Fira and City of Justice areas have grown and developed favorably in all aspects and are valued by companies worldwide for their location, development, and services. Ground Floor: 1,330 m<sup>2</sup> (ideal for retail store and Showroom) 1st Floor: 802 m² (ideal for commercial offices and corporate Call Center) 2nd Floor: [...]