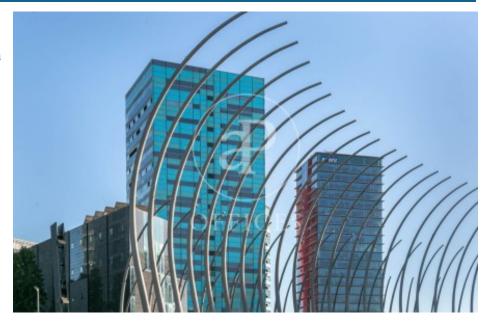

## Building for rent in the Fira de Barcelona

Ref. AOB2408012

Unit 3

Barcelona city / L'Hospitalet - Pl. Europa

- A/C
- Heating
- **Parking**
- Condition: Good

## 0 € | 1,495 m² | 0 €/m² | IBI Incluído en comunidad | Charges a convenir

Ideal building for a corporate headquarters, located in the Fira area, in Hospitalet de Llobregat - Barcelona, 5 minutes from Barcelona Airport, close to Gran Vía de les Corts Catalanes, commercial areas such as IKEA, Gros Mercat, Porcelanosa, and Plaza Europa. Open to the Mediterranean gateway by air and sea, surrounded by all kinds of businesses, dining areas, leisure zones, and residential housing. The plot covers an area of 2,515 m², with a building of 9,000 m² in total, consisting of 3 underground floors and 3 floors + 1 ground floor above ground. Currently, it is a building with commercial offices, exhibition showrooms, a retail store, administrative offices, and a parking area within the building, surrounded by different corporate headquarters of companies such as BMW and McLaren, as well as the Fira de Barcelona exhibition center, which hosts successful fairs and exhibitions throughout the year, such as the Mobile World Congress. The Fira and City of Justice areas have grown and developed favorably in all aspects and are valued by companies worldwide for their location, development, and services. Ground Floor: 1,330 m<sup>2</sup> (ideal for retail store and Showroom) 1st Floor: 802 m² (ideal for commercial offices and corporate Call Center) 2nd Floor: [...]