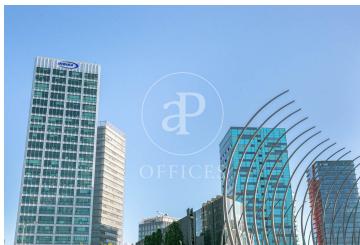

## Building for rent in the Fira de Barcelona

Ref. AOB2408012

Unit 3

Barcelona city / L'Hospitalet - Pl. Europa

- A/C
- Heating
- **Parking**
- Condition: Good

## 0 € | 1,495 m² | 0 €/m² | IBI Incluído en comunidad | Charges a convenir

Ideal building for a corporate headquarters, located in the Fira area, in Hospitalet de Llobregat - Barcelona, 5 minutes from Barcelona Airport, close to Gran Vía de les Corts Catalanes, commercial areas such as IKEA, Gros Mercat, Porcelanosa, and Plaza Europa. Open to the Mediterranean gateway by air and sea, surrounded by all kinds of businesses, dining areas, leisure zones, and residential housing. The plot covers an area of 2,515 m², with a building of 9,000 m² in total, consisting of 3 underground floors and 3 floors + 1 ground floor above ground. Currently, it is a building with commercial offices, exhibition showrooms, a retail store, administrative offices, and a parking area within the building, surrounded by different corporate headquarters of companies such as BMW and McLaren, as well as the Fira de Barcelona exhibition center, which hosts successful fairs and exhibitions throughout the year, such as the Mobile World Congress. The Fira and City of Justice areas have grown and developed favorably in all aspects and are valued by companies worldwide for their location, development, and services. Ground Floor: 1,330 m<sup>2</sup> (ideal for retail store and Showroom) 1st Floor: 802 m² (ideal for commercial offices and corporate Call Center) 2nd Floor: [...]