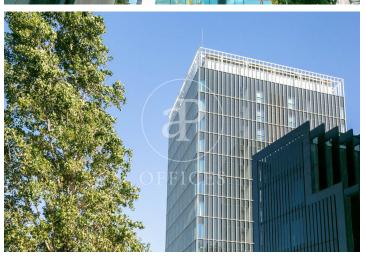

## Price upon request

Corporate building for sale located in the Fira area, in Hospitalet de Llobregat, right next to Barcelona, close to Gran Vía de les Corts Catalanes, 5 minutes from IKEA, Gros Mercat, Porcelanosa, and Plaza Europa. Open to the Mediterranean gateway by air and sea. Corporate building near automotive headquarters such as BMW, McLaren, etc. The plot covers an area of 2,515 m², with a building of 9,000 m<sup>2</sup> in total, consisting of 3 underground floors and 3 floors + 1 ground floor above ground. Currently, it is a building with commercial offices, exhibition showrooms, a retail store, administrative offices, and parking within the building. The building is ideal for corporate headquarters that wish to be in the prime area, 5 minutes from Barcelona Airport, and at the same time at the city's doorstep, surrounded by all kinds of businesses, dining areas, leisure zones, and residential housing to provide well-being to their new talents. As well as the unparalleled international Fira, which hosts hundreds of world-class fairs such as the Mobile World Congress, in a venue designed by Toyo Ito, Pritzker Architecture Prize winner, located between Barcelona and Hospitalet de Llobregat, in a new development area, and prepared to accommodate between 3,000 and 12,000 people, s [...]