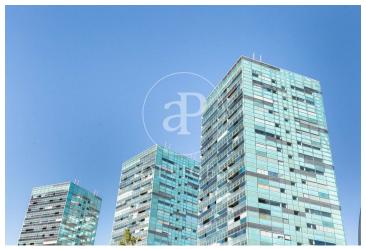

## Price upon request

Corporate building for sale located in the Fira area, in Hospitalet de Llobregat, right next to Barcelona, close to Gran Vía de les Corts Catalanes, 5 minutes from IKEA, Gros Mercat, Porcelanosa, and Plaza Europa. Open to the Mediterranean gateway by air and sea. Corporate building near automotive headquarters such as BMW, McLaren, etc. The plot covers an area of 2,515 m², with a building of 9,000 m<sup>2</sup> in total, consisting of 3 underground floors and 3 floors + 1 ground floor above ground. Currently, it is a building with commercial offices, exhibition showrooms, a retail store, administrative offices, and parking within the building. The building is ideal for corporate headquarters that wish to be in the prime area, 5 minutes from Barcelona Airport, and at the same time at the city's doorstep, surrounded by all kinds of businesses, dining areas, leisure zones, and residential housing to provide well-being to their new talents. As well as the unparalleled international Fira, which hosts hundreds of world-class fairs such as the Mobile World Congress, in a venue designed by Toyo Ito, Pritzker Architecture Prize winner, located between Barcelona and Hospitalet de Llobregat, in a new development area, and prepared to accommodate between 3,000 and 12,000 people, s [...]