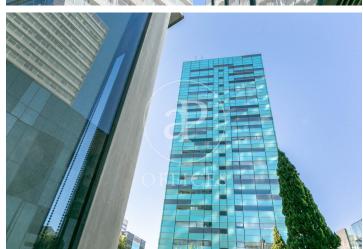

## Price upon request

Corporate building for sale located in the Fira area, in Hospitalet de Llobregat, right next to Barcelona, close to Gran Vía de les Corts Catalanes, 5 minutes from IKEA, Gros Mercat, Porcelanosa, and Plaza Europa. Open to the Mediterranean gateway by air and sea. Corporate building near automotive headquarters such as BMW, McLaren, etc. The plot covers an area of 2,515 m², with a building of 9,000 m<sup>2</sup> in total, consisting of 3 underground floors and 3 floors + 1 ground floor above ground. Currently, it is a building with commercial offices, exhibition showrooms, a retail store, administrative offices, and parking within the building. The building is ideal for corporate headquarters that wish to be in the prime area, 5 minutes from Barcelona Airport, and at the same time at the city's doorstep, surrounded by all kinds of businesses, dining areas, leisure zones, and residential housing to provide well-being to their new talents. As well as the unparalleled international Fira, which hosts hundreds of world-class fairs such as the Mobile World Congress, in a venue designed by Toyo Ito, Pritzker Architecture Prize winner, located between Barcelona and Hospitalet de Llobregat, in a new development area, and prepared to accommodate between 3,000 and 12,000 people, s [...]