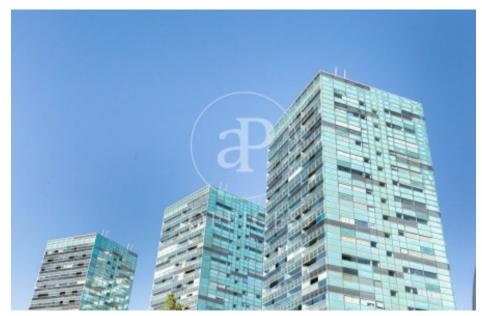

## Price upon request

Corporate building for sale located in the Fira area, in Hospitalet de Llobregat, right next to Barcelona, close to Gran Vía de les Corts Catalanes, 5 minutes from IKEA, Gros Mercat, Porcelanosa, and Plaza Europa. Open to the Mediterranean gateway by air and sea. Corporate building near automotive headquarters such as BMW, McLaren, etc. The plot covers an area of 2,515 m², with a building of 9,000 m<sup>2</sup> in total, consisting of 3 underground floors and 3 floors + 1 ground floor above ground. Currently, it is a building with commercial offices, exhibition showrooms, a retail store, administrative offices, and parking within the building. The building is ideal for corporate headquarters that wish to be in the prime area, 5 minutes from Barcelona Airport, and at the same time at the city's doorstep, surrounded by all kinds of businesses, dining areas, leisure zones, and residential housing to provide well-being to their new talents. As well as the unparalleled international Fira, which hosts hundreds of world-class fairs such as the Mobile World Congress, in a venue designed by Toyo Ito, Pritzker Architecture Prize winner, located between Barcelona and Hospitalet de Llobregat, in a new development area, and prepared to accommodate between 3,000 and 12,000 people, s [...]