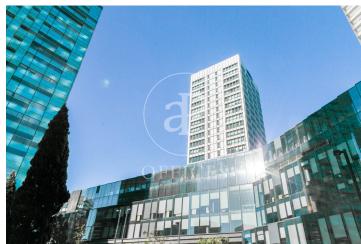

## Price upon request

Corporate building for sale located in the Fira area, in Hospitalet de Llobregat, right next to Barcelona, close to Gran Vía de les Corts Catalanes, 5 minutes from IKEA, Gros Mercat, Porcelanosa, and Plaza Europa. Open to the Mediterranean gateway by air and sea. Corporate building near automotive headquarters such as BMW, McLaren, etc. The plot covers an area of 2,515 m², with a building of 9,000 m<sup>2</sup> in total, consisting of 3 underground floors and 3 floors + 1 ground floor above ground. Currently, it is a building with commercial offices, exhibition showrooms, a retail store, administrative offices, and parking within the building. The building is ideal for corporate headquarters that wish to be in the prime area, 5 minutes from Barcelona Airport, and at the same time at the city's doorstep, surrounded by all kinds of businesses, dining areas, leisure zones, and residential housing to provide well-being to their new talents. As well as the unparalleled international Fira, which hosts hundreds of world-class fairs such as the Mobile World Congress, in a venue designed by Toyo Ito, Pritzker Architecture Prize winner, located between Barcelona and Hospitalet de Llobregat, in a new development area, and prepared to accommodate between 3,000 and 12,000 people, s [...]