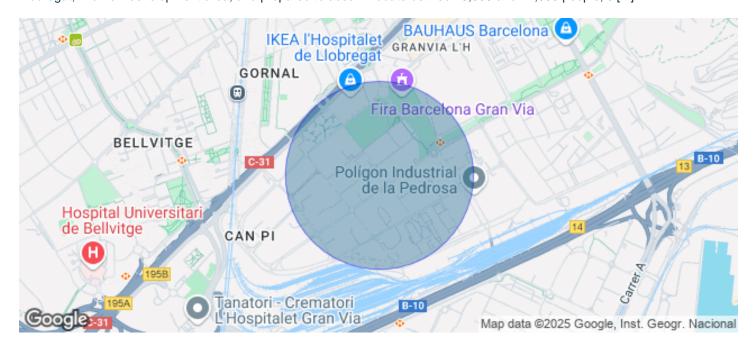

## Barcelona city / L'Hospitalet - Pl. Europa

- Security
- Concierge
- A/C
- Heating
- **Parking**
- Condition: Good

## Price upon request

Corporate building for sale located in the Fira area, in Hospitalet de Llobregat, right next to Barcelona, close to Gran Vía de les Corts Catalanes, 5 minutes from IKEA, Gros Mercat, Porcelanosa, and Plaza Europa. Open to the Mediterranean gateway by air and sea. Corporate building near automotive headquarters such as BMW, McLaren, etc. The plot covers an area of 2,515 m², with a building of 9,000 m<sup>2</sup> in total, consisting of 3 underground floors and 3 floors + 1 ground floor above ground. Currently, it is a building with commercial offices, exhibition showrooms, a retail store, administrative offices, and parking within the building. The building is ideal for corporate headquarters that wish to be in the prime area, 5 minutes from Barcelona Airport, and at the same time at the city's doorstep, surrounded by all kinds of businesses, dining areas, leisure zones, and residential housing to provide well-being to their new talents. As well as the unparalleled international Fira, which hosts hundreds of world-class fairs such as the Mobile World Congress, in a venue designed by Toyo Ito, Pritzker Architecture Prize winner, located between Barcelona and Hospitalet de Llobregat, in a new development area, and prepared to accommodate between 3,000 and 12,000 people, s [...]