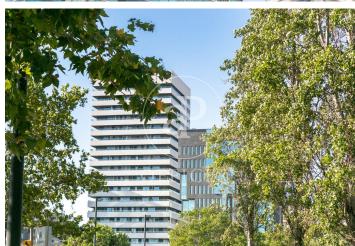

## Price upon request

Corporate building for sale located in the Fira area, in Hospitalet de Llobregat, right next to Barcelona, close to Gran Vía de les Corts Catalanes, 5 minutes from IKEA, Gros Mercat, Porcelanosa, and Plaza Europa. Open to the Mediterranean gateway by air and sea. Corporate building near automotive headquarters such as BMW, McLaren, etc. The plot covers an area of 2,515 m², with a building of 9,000 m<sup>2</sup> in total, consisting of 3 underground floors and 3 floors + 1 ground floor above ground. Currently, it is a building with commercial offices, exhibition showrooms, a retail store, administrative offices, and parking within the building. The building is ideal for corporate headquarters that wish to be in the prime area, 5 minutes from Barcelona Airport, and at the same time at the city's doorstep, surrounded by all kinds of businesses, dining areas, leisure zones, and residential housing to provide well-being to their new talents. As well as the unparalleled international Fira, which hosts hundreds of world-class fairs such as the Mobile World Congress, in a venue designed by Toyo Ito, Pritzker Architecture Prize winner, located between Barcelona and Hospitalet de Llobregat, in a new development area, and prepared to accommodate between 3,000 and 12,000 people, s [...]