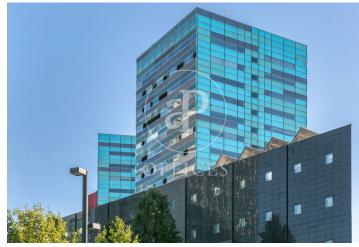

## Price upon request

Corporate building for sale located in the Fira area, in Hospitalet de Llobregat, right next to Barcelona, close to Gran Vía de les Corts Catalanes, 5 minutes from IKEA, Gros Mercat, Porcelanosa, and Plaza Europa. Open to the Mediterranean gateway by air and sea. Corporate building near automotive headquarters such as BMW, McLaren, etc. The plot covers an area of 2,515 m², with a building of 9,000 m<sup>2</sup> in total, consisting of 3 underground floors and 3 floors + 1 ground floor above ground. Currently, it is a building with commercial offices, exhibition showrooms, a retail store, administrative offices, and parking within the building. The building is ideal for corporate headquarters that wish to be in the prime area, 5 minutes from Barcelona Airport, and at the same time at the city's doorstep, surrounded by all kinds of businesses, dining areas, leisure zones, and residential housing to provide well-being to their new talents. As well as the unparalleled international Fira, which hosts hundreds of world-class fairs such as the Mobile World Congress, in a venue designed by Toyo Ito, Pritzker Architecture Prize winner, located between Barcelona and Hospitalet de Llobregat, in a new development area, and prepared to accommodate between 3,000 and 12,000 people, s [...]