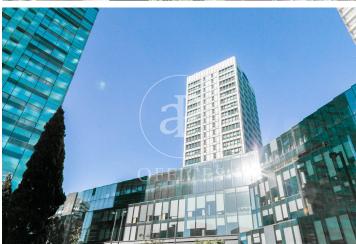

## Price from 0 € | 7 Units

Ideal building for a corporate headquarters, located in the Fira area, in Hospitalet de Llobregat - Barcelona, 5 minutes from Barcelona Airport, close to Gran Vía de les Corts Catalanes, commercial areas such as IKEA, Gros Mercat, Porcelanosa, and Plaza Europa. Open to the Mediterranean gateway by air and sea, surrounded by all kinds of businesses, dining areas, leisure zones, and residential housing. The plot covers an area of 2,515 m², with a building of 9,000 m² in total, consisting of 3 underground floors and 3 floors + 1 ground floor above ground. Currently, it is a building with commercial offices, exhibition showrooms, a retail store, administrative offices, and a parking area within the building, surrounded by different corporate headquarters of companies such as BMW and McLaren, as well as the Fira de Barcelona exhibition center, which hosts successful fairs and exhibitions throughout the year, such as the Mobile World Congress. The Fira and City of Justice areas have grown and developed favorably in all aspects and are valued by companies worldwide for their location, development, and services. Ground Floor: 1,330 m<sup>2</sup> (ideal for retail store and Showroom) 1st Floor: 802 m² (ideal for commercial offices and corporate Call Center) 2nd Floor: [...]