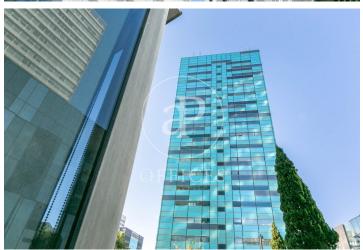

## Price from 0 € | 7 Units

Ideal building for a corporate headquarters, located in the Fira area, in Hospitalet de Llobregat - Barcelona, 5 minutes from Barcelona Airport, close to Gran Vía de les Corts Catalanes, commercial areas such as IKEA, Gros Mercat, Porcelanosa, and Plaza Europa. Open to the Mediterranean gateway by air and sea, surrounded by all kinds of businesses, dining areas, leisure zones, and residential housing. The plot covers an area of 2,515 m², with a building of 9,000 m² in total, consisting of 3 underground floors and 3 floors + 1 ground floor above ground. Currently, it is a building with commercial offices, exhibition showrooms, a retail store, administrative offices, and a parking area within the building, surrounded by different corporate headquarters of companies such as BMW and McLaren, as well as the Fira de Barcelona exhibition center, which hosts successful fairs and exhibitions throughout the year, such as the Mobile World Congress. The Fira and City of Justice areas have grown and developed favorably in all aspects and are valued by companies worldwide for their location, development, and services. Ground Floor: 1,330 m<sup>2</sup> (ideal for retail store and Showroom) 1st Floor: 802 m² (ideal for commercial offices and corporate Call Center) 2nd Floor: [...]