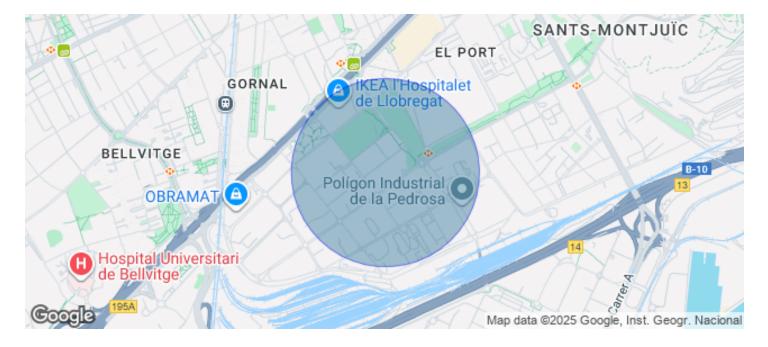

## Price from 0 € | 7 Units

Ideal building for a corporate headquarters, located in the Fira area, in Hospitalet de Llobregat - Barcelona, 5 minutes from Barcelona Airport, close to Gran Vía de les Corts Catalanes, commercial areas such as IKEA, Gros Mercat, Porcelanosa, and Plaza Europa. Open to the Mediterranean gateway by air and sea, surrounded by all kinds of businesses, dining areas, leisure zones, and residential housing. The plot covers an area of 2,515 m², with a building of 9,000 m² in total, consisting of 3 underground floors and 3 floors + 1 ground floor above ground. Currently, it is a building with commercial offices, exhibition showrooms, a retail store, administrative offices, and a parking area within the building, surrounded by different corporate headquarters of companies such as BMW and McLaren, as well as the Fira de Barcelona exhibition center, which hosts successful fairs and exhibitions throughout the year, such as the Mobile World Congress. The Fira and City of Justice areas have grown and developed favorably in all aspects and are valued by companies worldwide for their location, development, and services. Ground Floor: 1,330 m<sup>2</sup> (ideal for retail store and Showroom) 1st Floor: 802 m² (ideal for commercial offices and corporate Call Center) 2nd Floor: [...]