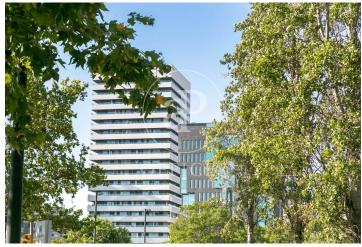

## Building for rent in the Fira de Barcelona

Ref. AOB2408012

Unit st -1

Barcelona city / L'Hospitalet - Pl. Europa

- A/C
- Heating
- **Parking**
- Condition: Good

## 0 € | IBI Incluído en comunidad | Charges a convenir

Ideal building for a corporate headquarters, located in the Fira area, in Hospitalet de Llobregat - Barcelona, 5 minutes from Barcelona Airport, close to Gran Vía de les Corts Catalanes, commercial areas such as IKEA, Gros Mercat, Porcelanosa, and Plaza Europa. Open to the Mediterranean gateway by air and sea, surrounded by all kinds of businesses, dining areas, leisure zones, and residential housing. The plot covers an area of 2,515 m², with a building of 9,000 m² in total, consisting of 3 underground floors and 3 floors + 1 ground floor above ground. Currently, it is a building with commercial offices, exhibition showrooms, a retail store, administrative offices, and a parking area within the building, surrounded by different corporate headquarters of companies such as BMW and McLaren, as well as the Fira de Barcelona exhibition center, which hosts successful fairs and exhibitions throughout the year, such as the Mobile World Congress. The Fira and City of Justice areas have grown and developed favorably in all aspects and are valued by companies worldwide for their location, development, and services. Ground Floor: 1,330 m<sup>2</sup> (ideal for retail store and Showroom) 1st Floor: 802 m² (ideal for commercial offices and corporate Call Center) 2nd Floor: [...]