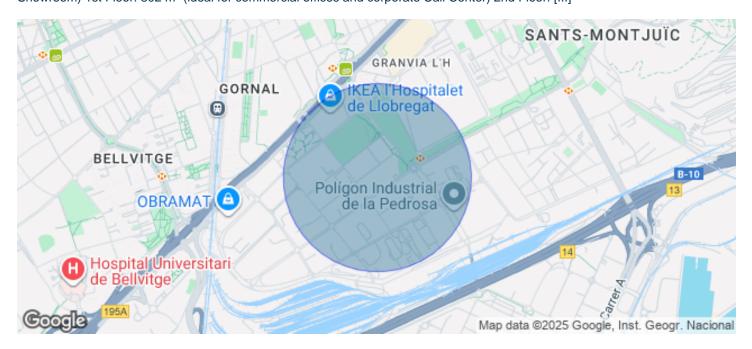

## 0 € | IBI Incluído en comunidad | Charges a convenir

Ideal building for a corporate headquarters, located in the Fira area, in Hospitalet de Llobregat - Barcelona, 5 minutes from Barcelona Airport, close to Gran Vía de les Corts Catalanes, commercial areas such as IKEA, Gros Mercat, Porcelanosa, and Plaza Europa. Open to the Mediterranean gateway by air and sea, surrounded by all kinds of businesses, dining areas, leisure zones, and residential housing. The plot covers an area of 2,515 m², with a building of 9,000 m² in total, consisting of 3 underground floors and 3 floors + 1 ground floor above ground. Currently, it is a building with commercial offices, exhibition showrooms, a retail store, administrative offices, and a parking area within the building, surrounded by different corporate headquarters of companies such as BMW and McLaren, as well as the Fira de Barcelona exhibition center, which hosts successful fairs and exhibitions throughout the year, such as the Mobile World Congress. The Fira and City of Justice areas have grown and developed favorably in all aspects and are valued by companies worldwide for their location, development, and services. Ground Floor: 1,330 m<sup>2</sup> (ideal for retail store and Showroom) 1st Floor: 802 m² (ideal for commercial offices and corporate Call Center) 2nd Floor: [...]