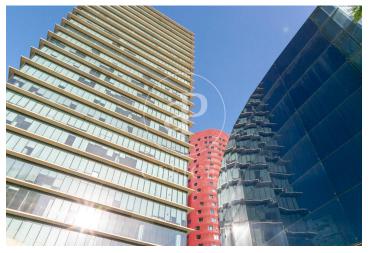

## Building for rent in the Fira de Barcelona

Ref. AOB2408012

Unit st -1

Barcelona city / L'Hospitalet - Pl. Europa

- A/C
- Heating
- **Parking**
- Condition: Good

## 0 € | IBI Incluído en comunidad | Charges a convenir

Ideal building for a corporate headquarters, located in the Fira area, in Hospitalet de Llobregat - Barcelona, 5 minutes from Barcelona Airport, close to Gran Vía de les Corts Catalanes, commercial areas such as IKEA, Gros Mercat, Porcelanosa, and Plaza Europa. Open to the Mediterranean gateway by air and sea, surrounded by all kinds of businesses, dining areas, leisure zones, and residential housing. The plot covers an area of 2,515 m², with a building of 9,000 m² in total, consisting of 3 underground floors and 3 floors + 1 ground floor above ground. Currently, it is a building with commercial offices, exhibition showrooms, a retail store, administrative offices, and a parking area within the building, surrounded by different corporate headquarters of companies such as BMW and McLaren, as well as the Fira de Barcelona exhibition center, which hosts successful fairs and exhibitions throughout the year, such as the Mobile World Congress. The Fira and City of Justice areas have grown and developed favorably in all aspects and are valued by companies worldwide for their location, development, and services. Ground Floor: 1,330 m<sup>2</sup> (ideal for retail store and Showroom) 1st Floor: 802 m² (ideal for commercial offices and corporate Call Center) 2nd Floor: [...]