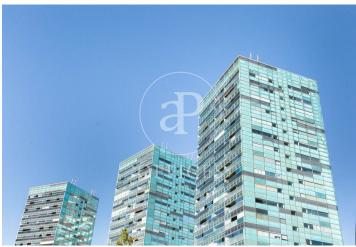

## Building for rent in the Fira de Barcelona

Ref. AOB2408012

Unit st -1

Barcelona city / L'Hospitalet - Pl. Europa

- A/C
- Heating
- **Parking**
- Condition: Good

## 0 € | IBI Incluído en comunidad | Charges a convenir

Ideal building for a corporate headquarters, located in the Fira area, in Hospitalet de Llobregat - Barcelona, 5 minutes from Barcelona Airport, close to Gran Vía de les Corts Catalanes, commercial areas such as IKEA, Gros Mercat, Porcelanosa, and Plaza Europa. Open to the Mediterranean gateway by air and sea, surrounded by all kinds of businesses, dining areas, leisure zones, and residential housing. The plot covers an area of 2,515 m², with a building of 9,000 m² in total, consisting of 3 underground floors and 3 floors + 1 ground floor above ground. Currently, it is a building with commercial offices, exhibition showrooms, a retail store, administrative offices, and a parking area within the building, surrounded by different corporate headquarters of companies such as BMW and McLaren, as well as the Fira de Barcelona exhibition center, which hosts successful fairs and exhibitions throughout the year, such as the Mobile World Congress. The Fira and City of Justice areas have grown and developed favorably in all aspects and are valued by companies worldwide for their location, development, and services. Ground Floor: 1,330 m<sup>2</sup> (ideal for retail store and Showroom) 1st Floor: 802 m² (ideal for commercial offices and corporate Call Center) 2nd Floor: [...]