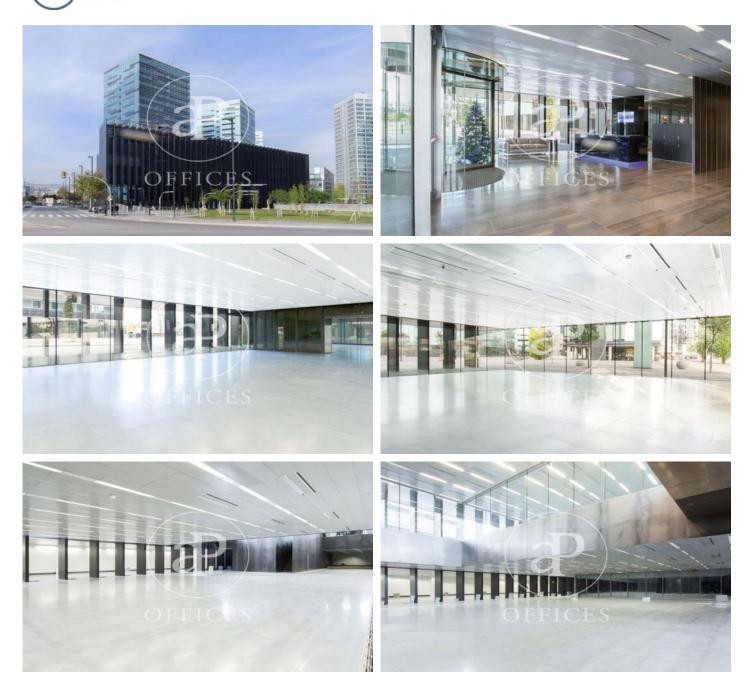

## 6,105 € | 508 m<sup>2</sup> | 12 €/m<sup>2</sup> | Charges 5.82 €/m2

Exclusive office building of exceptional characteristics, conceived within the current trends regarding technology, security and relationship with the environment and the environment. With LEED certification, it has the highest standards of construction, finishes, equipment and amenities. Located in the distinctive business center of Plaza Europa, close to the city's civic and financial links, they make it the best option for prominent, well-integrated companies with activities throughout Barcelona. The design of the office includes a ground floor of 508sqm at street level and a basement floor of 1,288sqm, both with a distribution of open and bright space, of great spatial quality. They have raised technical floor, metal false ceiling, air conditioning cold / heat and fire detection. Europa Plaza offers the connectivity, tranquility, security and warmth that is needed to enjoy work in a functional and efficient modern design building. Excellent communication with the center of Barcelona, El Prat International Airport, highways and public transport (Metro - L9, FGC and buses line 46-65-79-L70-L72-L80-L81-L86-L87-L94-L95) Be sure to visit our website to evaluate other options https://www.aoficinas.es/.