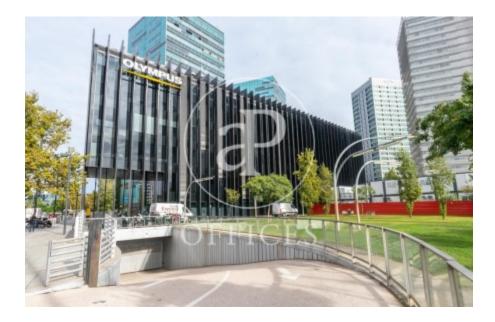

## 6,105 € | 508 m<sup>2</sup> | 12 €/m<sup>2</sup> | Charges 5.82 €/m2

Exclusive office building of exceptional characteristics, conceived within the current trends regarding technology, security and relationship with the environment and the environment. With LEED certification, it has the highest standards of construction, finishes, equipment and amenities. Located in the distinctive business center of Plaza Europa, close to the city's civic and financial links, they make it the best option for prominent, well-integrated companies with activities throughout Barcelona. The design of the office includes a ground floor of 508sqm at street level and a basement floor of 1,288sqm, both with a distribution of open and bright space, of great spatial quality. They have raised technical floor, metal false ceiling, air conditioning cold / heat and fire detection. Europa Plaza offers the connectivity, tranquility, security and warmth that is needed to enjoy work in a functional and efficient modern design building. Excellent communication with the center of Barcelona, El Prat International Airport, highways and public transport (Metro - L9, FGC and buses line 46-65-79-L70-L72-L80-L81-L86-L87-L94-L95) Be sure to visit our website to evaluate other options https://www.aoficinas.es/.