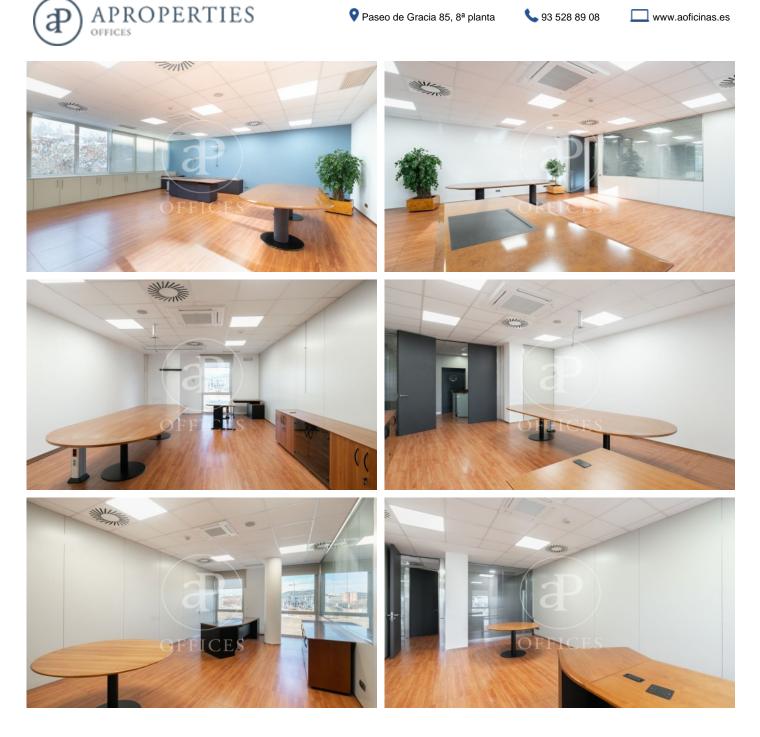

## 3,600 € | 288 m<sup>2</sup>

288sq m office, located on the first floor of an exclusive office building. The building has quality finishes, 3 lifts, concierge service and 24-hour security. The distribution of the office consists of an open-plan, spacious and bright floor plan that can be adapted to different programmatic needs. It is currently divided with wooden and glass partitions forming 7 spacious offices, all of them with large windows to the outside. It has a false ceiling with built-in lighting, raised floor, ducted hot/cold air-conditioning system, electrical, telephone and computer pre-installation, fire detection systems. It is equipped with two toilets inside the plant and an office area. Very good location, close to FIRA of Barcelona and Hospitalet de Llobregat. Excellent communications with the centre of Barcelona, El Prat International Airport, motorways and public transport (Metro - L9, L10 and buses lines H16, V3, 23, 109, 37, 125). Be sure to visit our offices at www.aoficinas.es