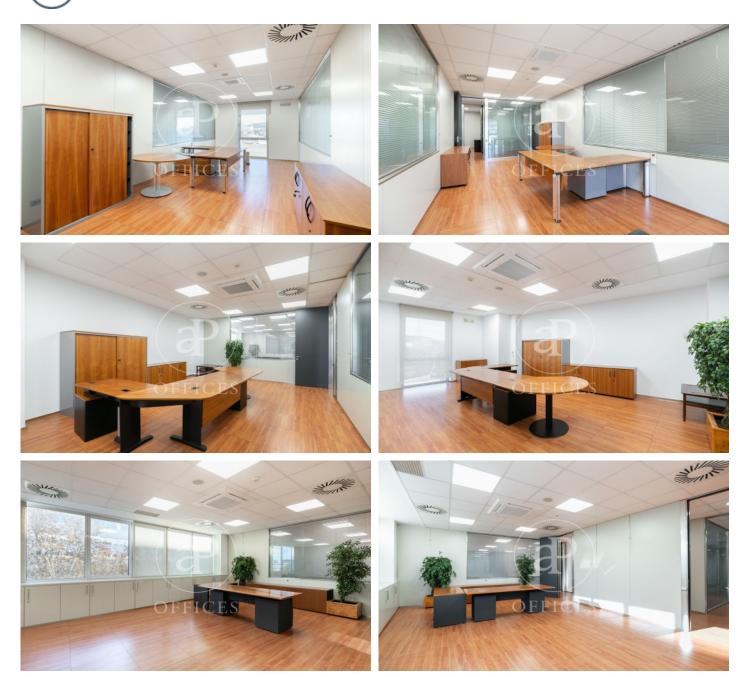

## 3,600 € | 288 m<sup>2</sup>

288sq m office, located on the first floor of an exclusive office building. The building has quality finishes, 3 lifts, concierge service and 24-hour security. The distribution of the office consists of an open-plan, spacious and bright floor plan that can be adapted to different programmatic needs. It is currently divided with wooden and glass partitions forming 7 spacious offices, all of them with large windows to the outside. It has a false ceiling with built-in lighting, raised floor, ducted hot/cold air-conditioning system, electrical, telephone and computer pre-installation, fire detection systems. It is equipped with two toilets inside the plant and an office area. Very good location, close to FIRA of Barcelona and Hospitalet de Llobregat. Excellent communications with the centre of Barcelona, El Prat International Airport, motorways and public transport (Metro - L9, L10 and buses lines H16, V3, 23, 109, 37, 125). Be sure to visit our offices at www.aoficinas.es