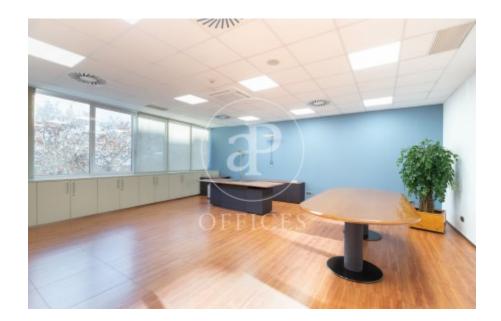

## 3,600 € | 288 m<sup>2</sup>

288sq m office, located on the first floor of an exclusive office building. The building has quality finishes, 3 lifts, concierge service and 24-hour security. The distribution of the office consists of an open-plan, spacious and bright floor plan that can be adapted to different programmatic needs. It is currently divided with wooden and glass partitions forming 7 spacious offices, all of them with large windows to the outside. It has a false ceiling with built-in lighting, raised floor, ducted hot/cold air-conditioning system, electrical, telephone and computer pre-installation, fire detection systems. It is equipped with two toilets inside the plant and an office area. Very good location, close to FIRA of Barcelona and Hospitalet de Llobregat. Excellent communications with the centre of Barcelona, El Prat International Airport, motorways and public transport (Metro - L9, L10 and buses lines H16, V3, 23, 109, 37, 125). Be sure to visit our offices at www.aoficinas.es