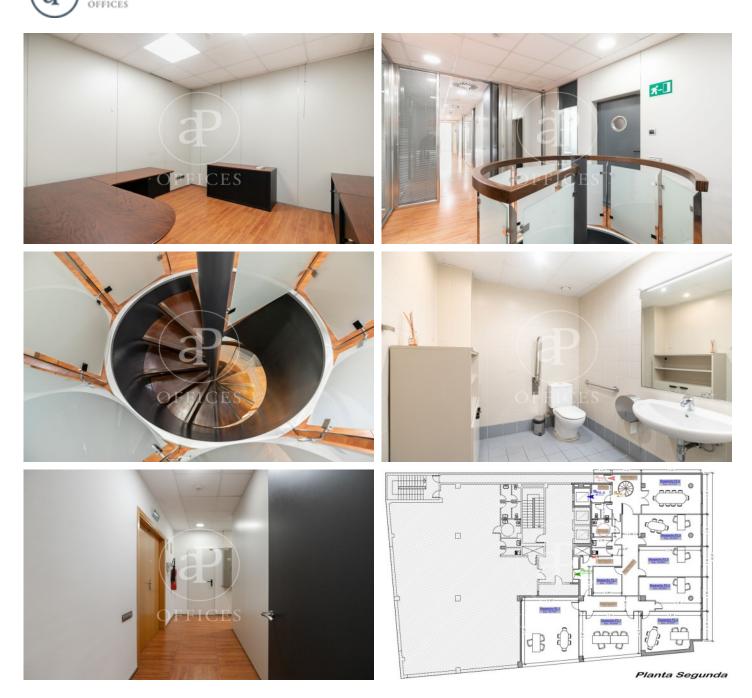

## 3,600 € | 288 m<sup>2</sup>

288sq m office, located on the first floor of an exclusive office building. The building has quality finishes, 3 lifts, concierge service and 24-hour security. The distribution of the office consists of an open-plan, spacious and bright floor plan that can be adapted to different programmatic needs. It is currently divided with wooden and glass partitions forming 7 spacious offices, all of them with large windows to the outside. It has a false ceiling with built-in lighting, raised floor, ducted hot/cold air-conditioning system, electrical, telephone and computer pre-installation, fire detection systems. It is equipped with two toilets inside the plant and an office area. Very good location, close to FIRA of Barcelona and Hospitalet de Llobregat. Excellent communications with the centre of Barcelona, El Prat International Airport, motorways and public transport (Metro - L9, L10 and buses lines H16, V3, 23, 109, 37, 125). Be sure to visit our offices at www.aoficinas.es