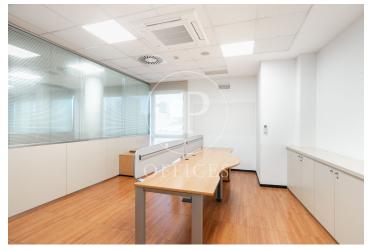

## 8,725 € | 698 m<sup>2</sup>

Exclusive office building, 1st floor 698m2. The building has quality finishes, 3 lifts, concierge service and 24-hour security. The distribution of the offices on the ground floor, currently divided with wooden and glass partitions, thus separating the different workplaces. The spaces on the ground floor allow us to move on to a totally diaphanous and luminous transformation that adapts to different casuistry. It has a false ceiling with built-in lighting, floors depending on the floor (porcelain/parquet), air conditioning system by ducts, electrical, telephone and computer pre-installation, fire detection systems. It is equipped with toilets on the ground floor. Very good location, close to FIRA de Barcelona and Hospitalet de Llobregat. Excellent communications with the centre of Barcelona, El Prat International Airport, motorways and public transport (Metro - L9, L10 and buses lines H16, V3, 23, 109, 37, 125). Be sure to visit our offices at www.aoficinas.es