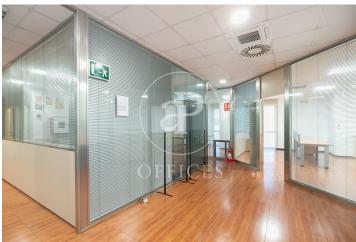

## 8,725 € | 698 m<sup>2</sup>

Exclusive office building, 1st floor 698m2. The building has quality finishes, 3 lifts, concierge service and 24-hour security. The distribution of the offices on the ground floor, currently divided with wooden and glass partitions, thus separating the different workplaces. The spaces on the ground floor allow us to move on to a totally diaphanous and luminous transformation that adapts to different casuistry. It has a false ceiling with built-in lighting, floors depending on the floor (porcelain/parquet), air conditioning system by ducts, electrical, telephone and computer pre-installation, fire detection systems. It is equipped with toilets on the ground floor. Very good location, close to FIRA de Barcelona and Hospitalet de Llobregat. Excellent communications with the centre of Barcelona, El Prat International Airport, motorways and public transport (Metro - L9, L10 and buses lines H16, V3, 23, 109, 37, 125). Be sure to visit our offices at www.aoficinas.es