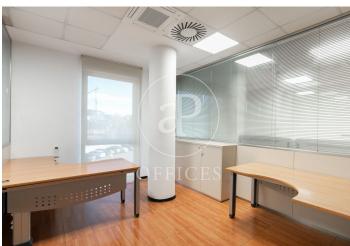

## 8,725 € | 698 m<sup>2</sup>

Exclusive office building, 1st floor 698m2. The building has quality finishes, 3 lifts, concierge service and 24-hour security. The distribution of the offices on the ground floor, currently divided with wooden and glass partitions, thus separating the different workplaces. The spaces on the ground floor allow us to move on to a totally diaphanous and luminous transformation that adapts to different casuistry. It has a false ceiling with built-in lighting, floors depending on the floor (porcelain/parquet), air conditioning system by ducts, electrical, telephone and computer pre-installation, fire detection systems. It is equipped with toilets on the ground floor. Very good location, close to FIRA de Barcelona and Hospitalet de Llobregat. Excellent communications with the centre of Barcelona, El Prat International Airport, motorways and public transport (Metro - L9, L10 and buses lines H16, V3, 23, 109, 37, 125). Be sure to visit our offices at www.aoficinas.es