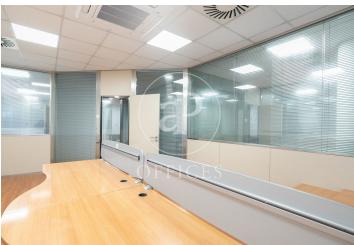

## 8,725 € | 698 m<sup>2</sup>

Exclusive office building, 1st floor 698m2. The building has quality finishes, 3 lifts, concierge service and 24-hour security. The distribution of the offices on the ground floor, currently divided with wooden and glass partitions, thus separating the different workplaces. The spaces on the ground floor allow us to move on to a totally diaphanous and luminous transformation that adapts to different casuistry. It has a false ceiling with built-in lighting, floors depending on the floor (porcelain/parquet), air conditioning system by ducts, electrical, telephone and computer pre-installation, fire detection systems. It is equipped with toilets on the ground floor. Very good location, close to FIRA de Barcelona and Hospitalet de Llobregat. Excellent communications with the centre of Barcelona, El Prat International Airport, motorways and public transport (Metro - L9, L10 and buses lines H16, V3, 23, 109, 37, 125). Be sure to visit our offices at www.aoficinas.es