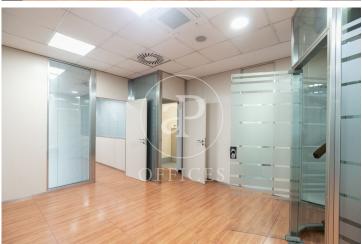

## 8,725 € | 698 m<sup>2</sup>

Exclusive office building, 1st floor 698m2. The building has quality finishes, 3 lifts, concierge service and 24-hour security. The distribution of the offices on the ground floor, currently divided with wooden and glass partitions, thus separating the different workplaces. The spaces on the ground floor allow us to move on to a totally diaphanous and luminous transformation that adapts to different casuistry. It has a false ceiling with built-in lighting, floors depending on the floor (porcelain/parquet), air conditioning system by ducts, electrical, telephone and computer pre-installation, fire detection systems. It is equipped with toilets on the ground floor. Very good location, close to FIRA de Barcelona and Hospitalet de Llobregat. Excellent communications with the centre of Barcelona, El Prat International Airport, motorways and public transport (Metro - L9, L10 and buses lines H16, V3, 23, 109, 37, 125). Be sure to visit our offices at www.aoficinas.es