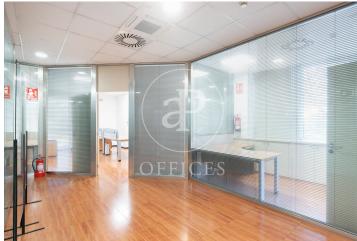

## 8,725 € | 698 m<sup>2</sup>

Exclusive office building, 1st floor 698m2. The building has quality finishes, 3 lifts, concierge service and 24-hour security. The distribution of the offices on the ground floor, currently divided with wooden and glass partitions, thus separating the different workplaces. The spaces on the ground floor allow us to move on to a totally diaphanous and luminous transformation that adapts to different casuistry. It has a false ceiling with built-in lighting, floors depending on the floor (porcelain/parquet), air conditioning system by ducts, electrical, telephone and computer pre-installation, fire detection systems. It is equipped with toilets on the ground floor. Very good location, close to FIRA de Barcelona and Hospitalet de Llobregat. Excellent communications with the centre of Barcelona, El Prat International Airport, motorways and public transport (Metro - L9, L10 and buses lines H16, V3, 23, 109, 37, 125). Be sure to visit our offices at www.aoficinas.es