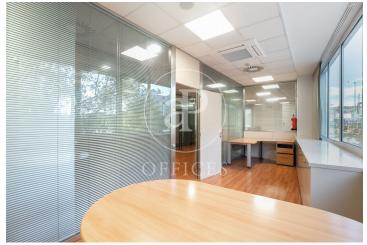

## 8,725 € | 698 m<sup>2</sup>

Exclusive office building, 1st floor 698m2. The building has quality finishes, 3 lifts, concierge service and 24-hour security. The distribution of the offices on the ground floor, currently divided with wooden and glass partitions, thus separating the different workplaces. The spaces on the ground floor allow us to move on to a totally diaphanous and luminous transformation that adapts to different casuistry. It has a false ceiling with built-in lighting, floors depending on the floor (porcelain/parquet), air conditioning system by ducts, electrical, telephone and computer pre-installation, fire detection systems. It is equipped with toilets on the ground floor. Very good location, close to FIRA de Barcelona and Hospitalet de Llobregat. Excellent communications with the centre of Barcelona, El Prat International Airport, motorways and public transport (Metro - L9, L10 and buses lines H16, V3, 23, 109, 37, 125). Be sure to visit our offices at www.aoficinas.es