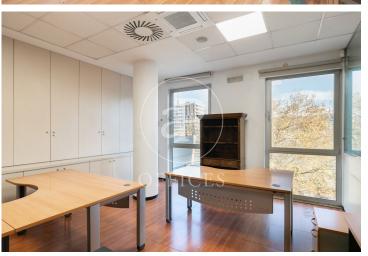

## 8,725 € | 698 m<sup>2</sup>

Exclusive office building, 1st floor 698m2. The building has quality finishes, 3 lifts, concierge service and 24-hour security. The distribution of the offices on the ground floor, currently divided with wooden and glass partitions, thus separating the different workplaces. The spaces on the ground floor allow us to move on to a totally diaphanous and luminous transformation that adapts to different casuistry. It has a false ceiling with built-in lighting, floors depending on the floor (porcelain/parquet), air conditioning system by ducts, electrical, telephone and computer pre-installation, fire detection systems. It is equipped with toilets on the ground floor. Very good location, close to FIRA de Barcelona and Hospitalet de Llobregat. Excellent communications with the centre of Barcelona, El Prat International Airport, motorways and public transport (Metro - L9, L10 and buses lines H16, V3, 23, 109, 37, 125). Be sure to visit our offices at www.aoficinas.es