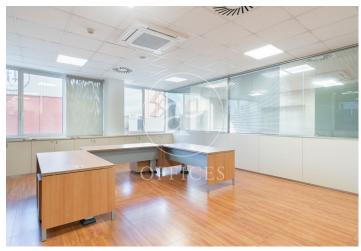

## 8,725 € | 698 m<sup>2</sup>

Exclusive office building, 1st floor 698m2. The building has quality finishes, 3 lifts, concierge service and 24-hour security. The distribution of the offices on the ground floor, currently divided with wooden and glass partitions, thus separating the different workplaces. The spaces on the ground floor allow us to move on to a totally diaphanous and luminous transformation that adapts to different casuistry. It has a false ceiling with built-in lighting, floors depending on the floor (porcelain/parquet), air conditioning system by ducts, electrical, telephone and computer pre-installation, fire detection systems. It is equipped with toilets on the ground floor. Very good location, close to FIRA de Barcelona and Hospitalet de Llobregat. Excellent communications with the centre of Barcelona, El Prat International Airport, motorways and public transport (Metro - L9, L10 and buses lines H16, V3, 23, 109, 37, 125). Be sure to visit our offices at www.aoficinas.es