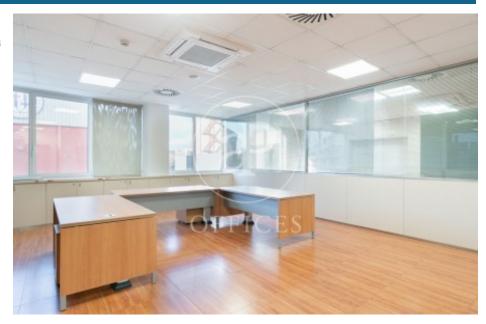

## 8,725 € | 698 m<sup>2</sup>

Exclusive office building, 1st floor 698m2. The building has quality finishes, 3 lifts, concierge service and 24-hour security. The distribution of the offices on the ground floor, currently divided with wooden and glass partitions, thus separating the different workplaces. The spaces on the ground floor allow us to move on to a totally diaphanous and luminous transformation that adapts to different casuistry. It has a false ceiling with built-in lighting, floors depending on the floor (porcelain/parquet), air conditioning system by ducts, electrical, telephone and computer pre-installation, fire detection systems. It is equipped with toilets on the ground floor. Very good location, close to FIRA de Barcelona and Hospitalet de Llobregat. Excellent communications with the centre of Barcelona, El Prat International Airport, motorways and public transport (Metro - L9, L10 and buses lines H16, V3, 23, 109, 37, 125). Be sure to visit our offices at www.aoficinas.es