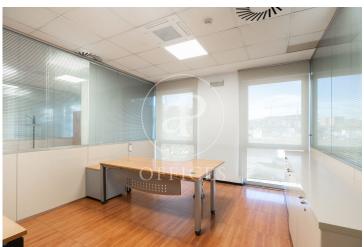

## 8,725 € | 698 m<sup>2</sup>

Exclusive office building, 1st floor 698m2. The building has quality finishes, 3 lifts, concierge service and 24-hour security. The distribution of the offices on the ground floor, currently divided with wooden and glass partitions, thus separating the different workplaces. The spaces on the ground floor allow us to move on to a totally diaphanous and luminous transformation that adapts to different casuistry. It has a false ceiling with built-in lighting, floors depending on the floor (porcelain/parquet), air conditioning system by ducts, electrical, telephone and computer pre-installation, fire detection systems. It is equipped with toilets on the ground floor. Very good location, close to FIRA de Barcelona and Hospitalet de Llobregat. Excellent communications with the centre of Barcelona, El Prat International Airport, motorways and public transport (Metro - L9, L10 and buses lines H16, V3, 23, 109, 37, 125). Be sure to visit our offices at www.aoficinas.es