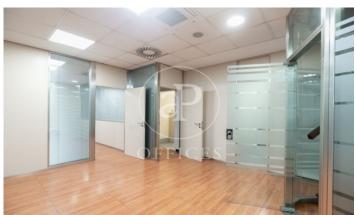

## 8,725 € | 698 m<sup>2</sup>

Exclusive office building, 1st floor 698m2. The building has quality finishes, 3 lifts, concierge service and 24-hour security. The distribution of the offices on the ground floor, currently divided with wooden and glass partitions, thus separating the different workplaces. The spaces on the ground floor allow us to move on to a totally diaphanous and luminous transformation that adapts to different casuistry. It has a false ceiling with built-in lighting, floors depending on the floor (porcelain/parquet), air conditioning system by ducts, electrical, telephone and computer pre-installation, fire detection systems. It is equipped with toilets on the ground floor. Very good location, close to FIRA de Barcelona and Hospitalet de Llobregat. Excellent communications with the centre of Barcelona, El Prat International Airport, motorways and public transport (Metro - L9, L10 and buses lines H16, V3, 23, 109, 37, 125). Be sure to visit our offices at www.aoficinas.es