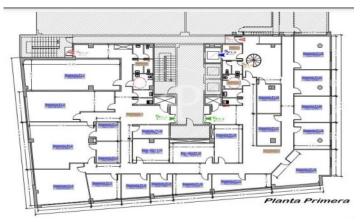

## 8,725 € | 698 m<sup>2</sup>

Exclusive office building, 1st floor 698m2. The building has quality finishes, 3 lifts, concierge service and 24-hour security. The distribution of the offices on the ground floor, currently divided with wooden and glass partitions, thus separating the different workplaces. The spaces on the ground floor allow us to move on to a totally diaphanous and luminous transformation that adapts to different casuistry. It has a false ceiling with built-in lighting, floors depending on the floor (porcelain/parquet), air conditioning system by ducts, electrical, telephone and computer pre-installation, fire detection systems. It is equipped with toilets on the ground floor. Very good location, close to FIRA de Barcelona and Hospitalet de Llobregat. Excellent communications with the centre of Barcelona, El Prat International Airport, motorways and public transport (Metro - L9, L10 and buses lines H16, V3, 23, 109, 37, 125). Be sure to visit our offices at www.aoficinas.es