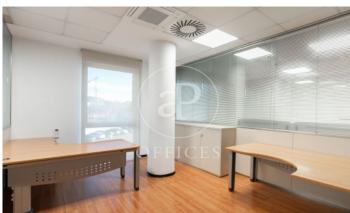

## 8,725 € | 698 m<sup>2</sup>

Exclusive office building, 1st floor 698m2. The building has quality finishes, 3 lifts, concierge service and 24-hour security. The distribution of the offices on the ground floor, currently divided with wooden and glass partitions, thus separating the different workplaces. The spaces on the ground floor allow us to move on to a totally diaphanous and luminous transformation that adapts to different casuistry. It has a false ceiling with built-in lighting, floors depending on the floor (porcelain/parquet), air conditioning system by ducts, electrical, telephone and computer pre-installation, fire detection systems. It is equipped with toilets on the ground floor. Very good location, close to FIRA de Barcelona and Hospitalet de Llobregat. Excellent communications with the centre of Barcelona, El Prat International Airport, motorways and public transport (Metro - L9, L10 and buses lines H16, V3, 23, 109, 37, 125). Be sure to visit our offices at www.aoficinas.es