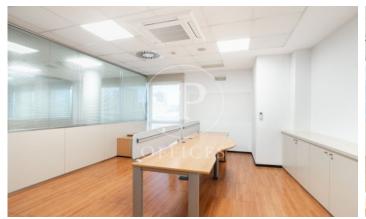

## 8,725 € | 698 m<sup>2</sup>

Exclusive office building, 1st floor 698m2. The building has quality finishes, 3 lifts, concierge service and 24-hour security. The distribution of the offices on the ground floor, currently divided with wooden and glass partitions, thus separating the different workplaces. The spaces on the ground floor allow us to move on to a totally diaphanous and luminous transformation that adapts to different casuistry. It has a false ceiling with built-in lighting, floors depending on the floor (porcelain/parquet), air conditioning system by ducts, electrical, telephone and computer pre-installation, fire detection systems. It is equipped with toilets on the ground floor. Very good location, close to FIRA de Barcelona and Hospitalet de Llobregat. Excellent communications with the centre of Barcelona, El Prat International Airport, motorways and public transport (Metro - L9, L10 and buses lines H16, V3, 23, 109, 37, 125). Be sure to visit our offices at www.aoficinas.es