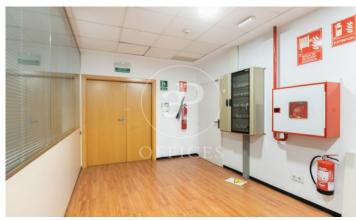

## 8,725 € | 698 m<sup>2</sup>

Exclusive office building, 1st floor 698m2. The building has quality finishes, 3 lifts, concierge service and 24-hour security. The distribution of the offices on the ground floor, currently divided with wooden and glass partitions, thus separating the different workplaces. The spaces on the ground floor allow us to move on to a totally diaphanous and luminous transformation that adapts to different casuistry. It has a false ceiling with built-in lighting, floors depending on the floor (porcelain/parquet), air conditioning system by ducts, electrical, telephone and computer pre-installation, fire detection systems. It is equipped with toilets on the ground floor. Very good location, close to FIRA de Barcelona and Hospitalet de Llobregat. Excellent communications with the centre of Barcelona, El Prat International Airport, motorways and public transport (Metro - L9, L10 and buses lines H16, V3, 23, 109, 37, 125). Be sure to visit our offices at www.aoficinas.es