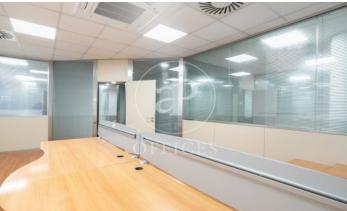

## 8,725 € | 698 m<sup>2</sup>

Exclusive office building, 1st floor 698m2. The building has quality finishes, 3 lifts, concierge service and 24-hour security. The distribution of the offices on the ground floor, currently divided with wooden and glass partitions, thus separating the different workplaces. The spaces on the ground floor allow us to move on to a totally diaphanous and luminous transformation that adapts to different casuistry. It has a false ceiling with built-in lighting, floors depending on the floor (porcelain/parquet), air conditioning system by ducts, electrical, telephone and computer pre-installation, fire detection systems. It is equipped with toilets on the ground floor. Very good location, close to FIRA de Barcelona and Hospitalet de Llobregat. Excellent communications with the centre of Barcelona, El Prat International Airport, motorways and public transport (Metro - L9, L10 and buses lines H16, V3, 23, 109, 37, 125). Be sure to visit our offices at www.aoficinas.es