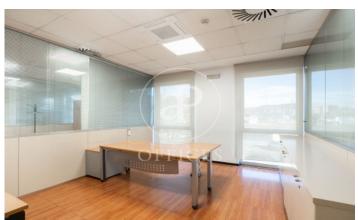

## 8,725 € | 698 m<sup>2</sup>

Exclusive office building, 1st floor 698m2. The building has quality finishes, 3 lifts, concierge service and 24-hour security. The distribution of the offices on the ground floor, currently divided with wooden and glass partitions, thus separating the different workplaces. The spaces on the ground floor allow us to move on to a totally diaphanous and luminous transformation that adapts to different casuistry. It has a false ceiling with built-in lighting, floors depending on the floor (porcelain/parquet), air conditioning system by ducts, electrical, telephone and computer pre-installation, fire detection systems. It is equipped with toilets on the ground floor. Very good location, close to FIRA de Barcelona and Hospitalet de Llobregat. Excellent communications with the centre of Barcelona, El Prat International Airport, motorways and public transport (Metro - L9, L10 and buses lines H16, V3, 23, 109, 37, 125). Be sure to visit our offices at www.aoficinas.es