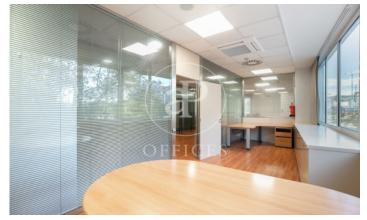

## 8,725 € | 698 m<sup>2</sup>

Exclusive office building, 1st floor 698m2. The building has quality finishes, 3 lifts, concierge service and 24-hour security. The distribution of the offices on the ground floor, currently divided with wooden and glass partitions, thus separating the different workplaces. The spaces on the ground floor allow us to move on to a totally diaphanous and luminous transformation that adapts to different casuistry. It has a false ceiling with built-in lighting, floors depending on the floor (porcelain/parquet), air conditioning system by ducts, electrical, telephone and computer pre-installation, fire detection systems. It is equipped with toilets on the ground floor. Very good location, close to FIRA de Barcelona and Hospitalet de Llobregat. Excellent communications with the centre of Barcelona, El Prat International Airport, motorways and public transport (Metro - L9, L10 and buses lines H16, V3, 23, 109, 37, 125). Be sure to visit our offices at www.aoficinas.es