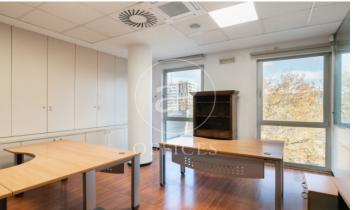

## 8,725 € | 698 m<sup>2</sup>

Exclusive office building, 1st floor 698m2. The building has quality finishes, 3 lifts, concierge service and 24-hour security. The distribution of the offices on the ground floor, currently divided with wooden and glass partitions, thus separating the different workplaces. The spaces on the ground floor allow us to move on to a totally diaphanous and luminous transformation that adapts to different casuistry. It has a false ceiling with built-in lighting, floors depending on the floor (porcelain/parquet), air conditioning system by ducts, electrical, telephone and computer pre-installation, fire detection systems. It is equipped with toilets on the ground floor. Very good location, close to FIRA de Barcelona and Hospitalet de Llobregat. Excellent communications with the centre of Barcelona, El Prat International Airport, motorways and public transport (Metro - L9, L10 and buses lines H16, V3, 23, 109, 37, 125). Be sure to visit our offices at www.aoficinas.es