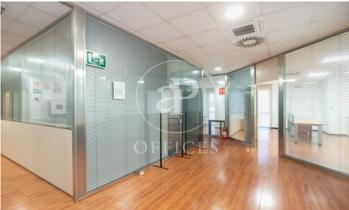

## 8,725 € | 698 m<sup>2</sup>

Exclusive office building, 1st floor 698m2. The building has quality finishes, 3 lifts, concierge service and 24-hour security. The distribution of the offices on the ground floor, currently divided with wooden and glass partitions, thus separating the different workplaces. The spaces on the ground floor allow us to move on to a totally diaphanous and luminous transformation that adapts to different casuistry. It has a false ceiling with built-in lighting, floors depending on the floor (porcelain/parquet), air conditioning system by ducts, electrical, telephone and computer pre-installation, fire detection systems. It is equipped with toilets on the ground floor. Very good location, close to FIRA de Barcelona and Hospitalet de Llobregat. Excellent communications with the centre of Barcelona, El Prat International Airport, motorways and public transport (Metro - L9, L10 and buses lines H16, V3, 23, 109, 37, 125). Be sure to visit our offices at www.aoficinas.es