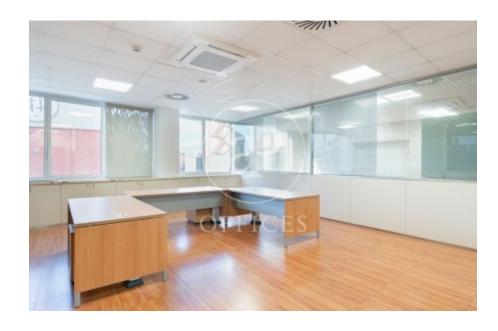

## 8,725 € | 698 m<sup>2</sup>

Exclusive office building, 1st floor 698m2. The building has quality finishes, 3 lifts, concierge service and 24-hour security. The distribution of the offices on the ground floor, currently divided with wooden and glass partitions, thus separating the different workplaces. The spaces on the ground floor allow us to move on to a totally diaphanous and luminous transformation that adapts to different casuistry. It has a false ceiling with built-in lighting, floors depending on the floor (porcelain/parquet), air conditioning system by ducts, electrical, telephone and computer pre-installation, fire detection systems. It is equipped with toilets on the ground floor. Very good location, close to FIRA de Barcelona and Hospitalet de Llobregat. Excellent communications with the centre of Barcelona, El Prat International Airport, motorways and public transport (Metro - L9, L10 and buses lines H16, V3, 23, 109, 37, 125). Be sure to visit our offices at www.aoficinas.es