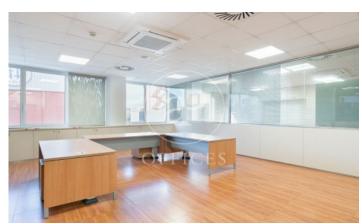

## 8,725 € | 698 m<sup>2</sup>

Exclusive office building, 1st floor 698m2. The building has quality finishes, 3 lifts, concierge service and 24-hour security. The distribution of the offices on the ground floor, currently divided with wooden and glass partitions, thus separating the different workplaces. The spaces on the ground floor allow us to move on to a totally diaphanous and luminous transformation that adapts to different casuistry. It has a false ceiling with built-in lighting, floors depending on the floor (porcelain/parquet), air conditioning system by ducts, electrical, telephone and computer pre-installation, fire detection systems. It is equipped with toilets on the ground floor. Very good location, close to FIRA de Barcelona and Hospitalet de Llobregat. Excellent communications with the centre of Barcelona, El Prat International Airport, motorways and public transport (Metro - L9, L10 and buses lines H16, V3, 23, 109, 37, 125). Be sure to visit our offices at www.aoficinas.es