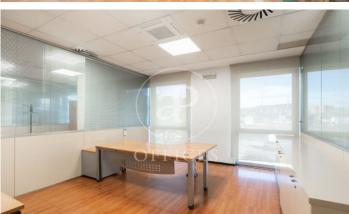

## 16,800 € | 1,344 m<sup>2</sup>

Exclusive office building 1344m2. The building has quality finishes, 3 lifts, concierge service and 24-hour security. The distribution of the offices on the ground floor, currently divided with wooden and glass partitions, thus separating the different workplaces. The spaces on the ground floor allow us to move on to a totally diaphanous and luminous transformation that adapts to different casuistry. It has a false ceiling with built-in lighting, floors depending on the floor (porcelain/parquet), air conditioning system by ducts, electrical, telephone and computer pre-installation, fire detection systems. It is equipped with toilets on the ground floor. Very good location, close to FIRA de Barcelona and Hospitalet de Llobregat. Excellent communications with the centre of Barcelona, El Prat International Airport, motorways and public transport (Metro - L9, L10 and buses lines H16, V3, 23, 109, 37, 125). Be sure to visit our offices at www.aoficinas.es