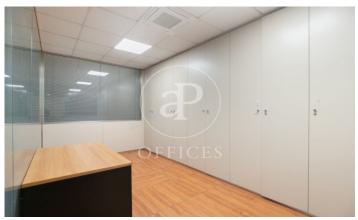

## 16,800 € | 1,344 m<sup>2</sup>

Exclusive office building 1344m2. The building has quality finishes, 3 lifts, concierge service and 24-hour security. The distribution of the offices on the ground floor, currently divided with wooden and glass partitions, thus separating the different workplaces. The spaces on the ground floor allow us to move on to a totally diaphanous and luminous transformation that adapts to different casuistry. It has a false ceiling with built-in lighting, floors depending on the floor (porcelain/parquet), air conditioning system by ducts, electrical, telephone and computer pre-installation, fire detection systems. It is equipped with toilets on the ground floor. Very good location, close to FIRA de Barcelona and Hospitalet de Llobregat. Excellent communications with the centre of Barcelona, El Prat International Airport, motorways and public transport (Metro - L9, L10 and buses lines H16, V3, 23, 109, 37, 125). Be sure to visit our offices at www.aoficinas.es