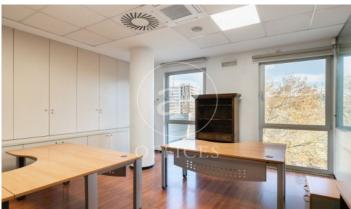

## 16,800 € | 1,344 m<sup>2</sup>

Exclusive office building 1344m2. The building has quality finishes, 3 lifts, concierge service and 24-hour security. The distribution of the offices on the ground floor, currently divided with wooden and glass partitions, thus separating the different workplaces. The spaces on the ground floor allow us to move on to a totally diaphanous and luminous transformation that adapts to different casuistry. It has a false ceiling with built-in lighting, floors depending on the floor (porcelain/parquet), air conditioning system by ducts, electrical, telephone and computer pre-installation, fire detection systems. It is equipped with toilets on the ground floor. Very good location, close to FIRA de Barcelona and Hospitalet de Llobregat. Excellent communications with the centre of Barcelona, El Prat International Airport, motorways and public transport (Metro - L9, L10 and buses lines H16, V3, 23, 109, 37, 125). Be sure to visit our offices at www.aoficinas.es