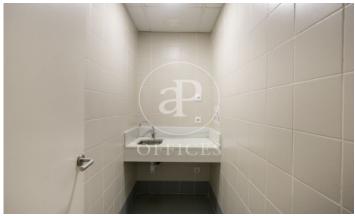

## 16,800 € | 1,344 m<sup>2</sup>

Exclusive office building 1344m2. The building has quality finishes, 3 lifts, concierge service and 24-hour security. The distribution of the offices on the ground floor, currently divided with wooden and glass partitions, thus separating the different workplaces. The spaces on the ground floor allow us to move on to a totally diaphanous and luminous transformation that adapts to different casuistry. It has a false ceiling with built-in lighting, floors depending on the floor (porcelain/parquet), air conditioning system by ducts, electrical, telephone and computer pre-installation, fire detection systems. It is equipped with toilets on the ground floor. Very good location, close to FIRA de Barcelona and Hospitalet de Llobregat. Excellent communications with the centre of Barcelona, El Prat International Airport, motorways and public transport (Metro - L9, L10 and buses lines H16, V3, 23, 109, 37, 125). Be sure to visit our offices at www.aoficinas.es