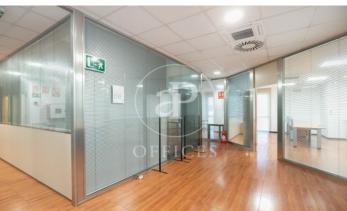

## 16,800 € | 1,344 m<sup>2</sup>

Exclusive office building 1344m2. The building has quality finishes, 3 lifts, concierge service and 24-hour security. The distribution of the offices on the ground floor, currently divided with wooden and glass partitions, thus separating the different workplaces. The spaces on the ground floor allow us to move on to a totally diaphanous and luminous transformation that adapts to different casuistry. It has a false ceiling with built-in lighting, floors depending on the floor (porcelain/parquet), air conditioning system by ducts, electrical, telephone and computer pre-installation, fire detection systems. It is equipped with toilets on the ground floor. Very good location, close to FIRA de Barcelona and Hospitalet de Llobregat. Excellent communications with the centre of Barcelona, El Prat International Airport, motorways and public transport (Metro - L9, L10 and buses lines H16, V3, 23, 109, 37, 125). Be sure to visit our offices at www.aoficinas.es