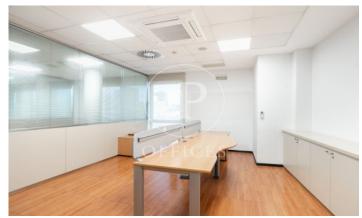

## 16,800 € | 1,344 m<sup>2</sup>

Exclusive office building 1344m2. The building has quality finishes, 3 lifts, concierge service and 24-hour security. The distribution of the offices on the ground floor, currently divided with wooden and glass partitions, thus separating the different workplaces. The spaces on the ground floor allow us to move on to a totally diaphanous and luminous transformation that adapts to different casuistry. It has a false ceiling with built-in lighting, floors depending on the floor (porcelain/parquet), air conditioning system by ducts, electrical, telephone and computer pre-installation, fire detection systems. It is equipped with toilets on the ground floor. Very good location, close to FIRA de Barcelona and Hospitalet de Llobregat. Excellent communications with the centre of Barcelona, El Prat International Airport, motorways and public transport (Metro - L9, L10 and buses lines H16, V3, 23, 109, 37, 125). Be sure to visit our offices at www.aoficinas.es