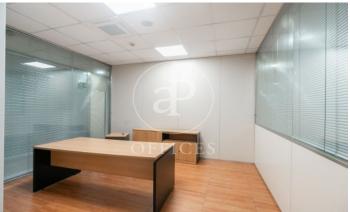

## 16,800 € | 1,344 m<sup>2</sup>

Exclusive office building 1344m2. The building has quality finishes, 3 lifts, concierge service and 24-hour security. The distribution of the offices on the ground floor, currently divided with wooden and glass partitions, thus separating the different workplaces. The spaces on the ground floor allow us to move on to a totally diaphanous and luminous transformation that adapts to different casuistry. It has a false ceiling with built-in lighting, floors depending on the floor (porcelain/parquet), air conditioning system by ducts, electrical, telephone and computer pre-installation, fire detection systems. It is equipped with toilets on the ground floor. Very good location, close to FIRA de Barcelona and Hospitalet de Llobregat. Excellent communications with the centre of Barcelona, El Prat International Airport, motorways and public transport (Metro - L9, L10 and buses lines H16, V3, 23, 109, 37, 125). Be sure to visit our offices at www.aoficinas.es