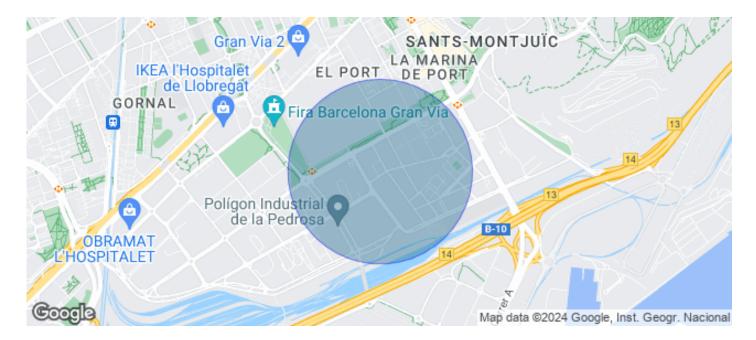

## Office for rent in L'Hospitalet - Pl. Europa (Barcelona)

Ref. AOB2301011

## 16,800 € | 1,344 m<sup>2</sup>

Exclusive office building 1344m2. The building has quality finishes, 3 lifts, concierge service and 24-hour security. The distribution of the offices on the ground floor, currently divided with wooden and glass partitions, thus separating the different workplaces. The spaces on the ground floor allow us to move on to a totally diaphanous and luminous transformation that adapts to different casuistry. It has a false ceiling with built-in lighting, floors depending on the floor (porcelain/parquet), air conditioning system by ducts, electrical, telephone and computer pre-installation, fire detection systems. It is equipped with toilets on the ground floor. Very good location, close to FIRA de Barcelona and Hospitalet de Llobregat. Excellent communications with the centre of Barcelona, El Prat International Airport, motorways and public transport (Metro - L9, L10 and buses lines H16, V3, 23, 109, 37, 125). Be sure to visit our offices at www.aoficinas.es