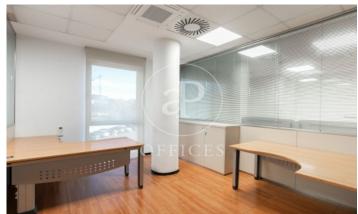

## 16,800 € | 1,344 m<sup>2</sup>

Exclusive office building 1344m2. The building has quality finishes, 3 lifts, concierge service and 24-hour security. The distribution of the offices on the ground floor, currently divided with wooden and glass partitions, thus separating the different workplaces. The spaces on the ground floor allow us to move on to a totally diaphanous and luminous transformation that adapts to different casuistry. It has a false ceiling with built-in lighting, floors depending on the floor (porcelain/parquet), air conditioning system by ducts, electrical, telephone and computer pre-installation, fire detection systems. It is equipped with toilets on the ground floor. Very good location, close to FIRA de Barcelona and Hospitalet de Llobregat. Excellent communications with the centre of Barcelona, El Prat International Airport, motorways and public transport (Metro - L9, L10 and buses lines H16, V3, 23, 109, 37, 125). Be sure to visit our offices at www.aoficinas.es