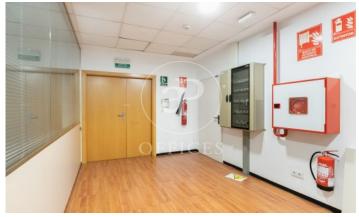

## 16,800 € | 1,344 m<sup>2</sup>

Exclusive office building 1344m2. The building has quality finishes, 3 lifts, concierge service and 24-hour security. The distribution of the offices on the ground floor, currently divided with wooden and glass partitions, thus separating the different workplaces. The spaces on the ground floor allow us to move on to a totally diaphanous and luminous transformation that adapts to different casuistry. It has a false ceiling with built-in lighting, floors depending on the floor (porcelain/parquet), air conditioning system by ducts, electrical, telephone and computer pre-installation, fire detection systems. It is equipped with toilets on the ground floor. Very good location, close to FIRA de Barcelona and Hospitalet de Llobregat. Excellent communications with the centre of Barcelona, El Prat International Airport, motorways and public transport (Metro - L9, L10 and buses lines H16, V3, 23, 109, 37, 125). Be sure to visit our offices at www.aoficinas.es