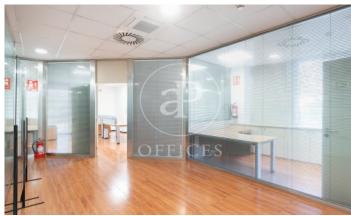

## 16,800 € | 1,344 m<sup>2</sup>

Exclusive office building 1344m2. The building has quality finishes, 3 lifts, concierge service and 24-hour security. The distribution of the offices on the ground floor, currently divided with wooden and glass partitions, thus separating the different workplaces. The spaces on the ground floor allow us to move on to a totally diaphanous and luminous transformation that adapts to different casuistry. It has a false ceiling with built-in lighting, floors depending on the floor (porcelain/parquet), air conditioning system by ducts, electrical, telephone and computer pre-installation, fire detection systems. It is equipped with toilets on the ground floor. Very good location, close to FIRA de Barcelona and Hospitalet de Llobregat. Excellent communications with the centre of Barcelona, El Prat International Airport, motorways and public transport (Metro - L9, L10 and buses lines H16, V3, 23, 109, 37, 125). Be sure to visit our offices at www.aoficinas.es