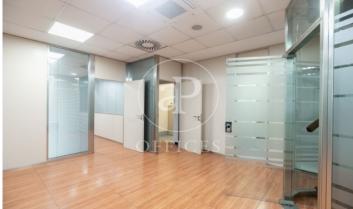

## 16,800 € | 1,344 m<sup>2</sup>

Exclusive office building 1344m2. The building has quality finishes, 3 lifts, concierge service and 24-hour security. The distribution of the offices on the ground floor, currently divided with wooden and glass partitions, thus separating the different workplaces. The spaces on the ground floor allow us to move on to a totally diaphanous and luminous transformation that adapts to different casuistry. It has a false ceiling with built-in lighting, floors depending on the floor (porcelain/parquet), air conditioning system by ducts, electrical, telephone and computer pre-installation, fire detection systems. It is equipped with toilets on the ground floor. Very good location, close to FIRA de Barcelona and Hospitalet de Llobregat. Excellent communications with the centre of Barcelona, El Prat International Airport, motorways and public transport (Metro - L9, L10 and buses lines H16, V3, 23, 109, 37, 125). Be sure to visit our offices at www.aoficinas.es