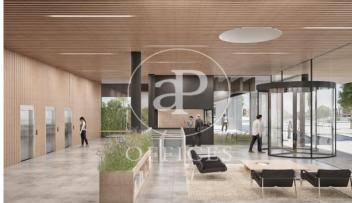

## Price upon request | Surface 578 m² - 918 m² | 7 Units

Newly built office building for rent ideal as a corporate building with large open floors. Each floor has technical flooring, hot / cold air conditioning systems and excellent natural light thanks to the glass facade of the building. The building has 3 elevators, 24h security, concierge service, fire protection system and parking in the building. It also has the BREEAM energy certification. It is located a few meters from Plaza Europa, in one of the main business hubs of the city and with excellent communications to the Josep Tarradellas International Airport and the rest of the city. (Metro: L9s. Bus: 49, 65, H12, L70, L72, L80, L81, L86, L87, L94, L95, LH1) Be sure to visit our website to assess other options https://www.aoficinas.es/.