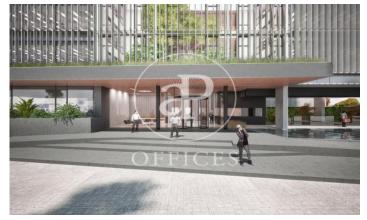

## Price upon request | Surface 578 m² - 918 m² | 7 Units

Newly built office building for rent ideal as a corporate building with large open floors. Each floor has technical flooring, hot / cold air conditioning systems and excellent natural light thanks to the glass facade of the building. The building has 3 elevators, 24h security, concierge service, fire protection system and parking in the building. It also has the BREEAM energy certification. It is located a few meters from Plaza Europa, in one of the main business hubs of the city and with excellent communications to the Josep Tarradellas International Airport and the rest of the city. (Metro: L9s. Bus: 49, 65, H12, L70, L72, L80, L81, L86, L87, L94, L95, LH1) Be sure to visit our website to assess other options https://www.aoficinas.es/.