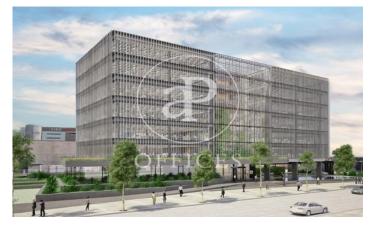

## Price upon request | Surface 578 m² - 918 m² | 7 Units

Newly built office building for rent ideal as a corporate building with large open floors. Each floor has technical flooring, hot / cold air conditioning systems and excellent natural light thanks to the glass facade of the building. The building has 3 elevators, 24h security, concierge service, fire protection system and parking in the building. It also has the BREEAM energy certification. It is located a few meters from Plaza Europa, in one of the main business hubs of the city and with excellent communications to the Josep Tarradellas International Airport and the rest of the city. (Metro: L9s. Bus: 49, 65, H12, L70, L72, L80, L81, L86, L87, L94, L95, LH1) Be sure to visit our website to assess other options https://www.aoficinas.es/.