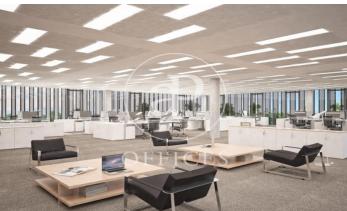

## Price upon request | Surface 578 m² - 918 m² | 7 Units

Newly built office building for rent ideal as a corporate building with large open floors. Each floor has technical flooring, hot / cold air conditioning systems and excellent natural light thanks to the glass facade of the building. The building has 3 elevators, 24h security, concierge service, fire protection system and parking in the building. It also has the BREEAM energy certification. It is located a few meters from Plaza Europa, in one of the main business hubs of the city and with excellent communications to the Josep Tarradellas International Airport and the rest of the city. (Metro: L9s. Bus: 49, 65, H12, L70, L72, L80, L81, L86, L87, L94, L95, LH1) Be sure to visit our website to assess other options https://www.aoficinas.es/.