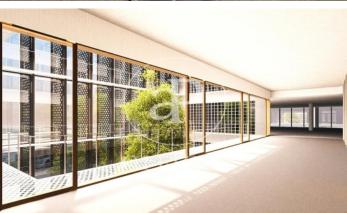

## Price upon request | Surface 578 m² - 918 m² | 7 Units

Newly built office building for rent ideal as a corporate building with large open floors. Each floor has technical flooring, hot / cold air conditioning systems and excellent natural light thanks to the glass facade of the building. The building has 3 elevators, 24h security, concierge service, fire protection system and parking in the building. It also has the BREEAM energy certification. It is located a few meters from Plaza Europa, in one of the main business hubs of the city and with excellent communications to the Josep Tarradellas International Airport and the rest of the city. (Metro: L9s. Bus: 49, 65, H12, L70, L72, L80, L81, L86, L87, L94, L95, LH1) Be sure to visit our website to assess other options https://www.aoficinas.es/.