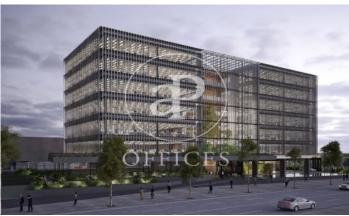

## Price upon request | Surface 578 m² - 918 m² | 7 Units

Newly built office building for rent ideal as a corporate building with large open floors. Each floor has technical flooring, hot / cold air conditioning systems and excellent natural light thanks to the glass facade of the building. The building has 3 elevators, 24h security, concierge service, fire protection system and parking in the building. It also has the BREEAM energy certification. It is located a few meters from Plaza Europa, in one of the main business hubs of the city and with excellent communications to the Josep Tarradellas International Airport and the rest of the city. (Metro: L9s. Bus: 49, 65, H12, L70, L72, L80, L81, L86, L87, L94, L95, LH1) Be sure to visit our website to assess other options https://www.aoficinas.es/.