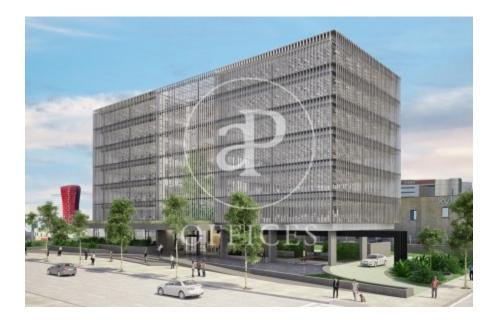

## Price upon request | Surface 578 m² - 918 m² | 7 Units

Newly built office building for rent ideal as a corporate building with large open floors. Each floor has technical flooring, hot / cold air conditioning systems and excellent natural light thanks to the glass facade of the building. The building has 3 elevators, 24h security, concierge service, fire protection system and parking in the building. It also has the BREEAM energy certification. It is located a few meters from Plaza Europa, in one of the main business hubs of the city and with excellent communications to the Josep Tarradellas International Airport and the rest of the city. (Metro: L9s. Bus: 49, 65, H12, L70, L72, L80, L81, L86, L87, L94, L95, LH1) Be sure to visit our website to assess other options https://www.aoficinas.es/.