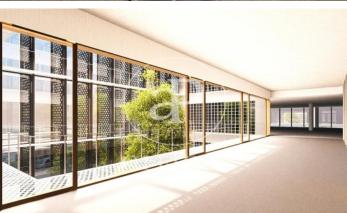

## Price upon request | 919 m² | IBI a consultar | Charges a consultar

Newly built office building for rent ideal as a corporate building with large open floors. Each floor has technical flooring, hot / cold air conditioning systems and excellent natural light thanks to the glass facade of the building. The building has 3 elevators, 24h security, concierge service, fire protection system and parking in the building. It also has the BREEAM energy certification. It is located a few meters from Plaza Europa, in one of the main business hubs of the city and with excellent communications to the Josep Tarradellas International Airport and the rest of the city. (Metro: L9s. Bus: 49, 65, H12, L70, L72, L80, L81, L86, L87, L94, L95, LH1) Be sure to visit our website to assess other options https://www.aoficinas.es/.