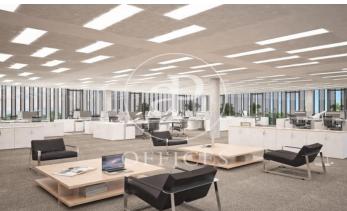

## Price upon request | 919 m² | IBI a consultar | Charges a consultar

Newly built office building for rent ideal as a corporate building with large open floors. Each floor has technical flooring, hot / cold air conditioning systems and excellent natural light thanks to the glass facade of the building. The building has 3 elevators, 24h security, concierge service, fire protection system and parking in the building. It also has the BREEAM energy certification. It is located a few meters from Plaza Europa, in one of the main business hubs of the city and with excellent communications to the Josep Tarradellas International Airport and the rest of the city. (Metro: L9s. Bus: 49, 65, H12, L70, L72, L80, L81, L86, L87, L94, L95, LH1) Be sure to visit our website to assess other options https://www.aoficinas.es/.