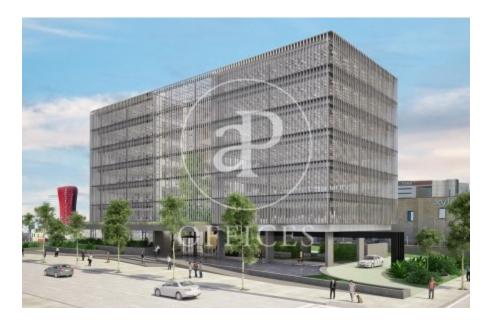

## Price upon request | 919 m² | IBI a consultar | Charges a consultar

Newly built office building for rent ideal as a corporate building with large open floors. Each floor has technical flooring, hot / cold air conditioning systems and excellent natural light thanks to the glass facade of the building. The building has 3 elevators, 24h security, concierge service, fire protection system and parking in the building. It also has the BREEAM energy certification. It is located a few meters from Plaza Europa, in one of the main business hubs of the city and with excellent communications to the Josep Tarradellas International Airport and the rest of the city. (Metro: L9s. Bus: 49, 65, H12, L70, L72, L80, L81, L86, L87, L94, L95, LH1) Be sure to visit our website to assess other options https://www.aoficinas.es/.