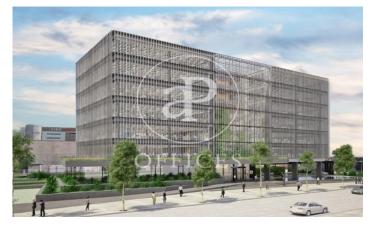

## Price upon request | 919 m² | IBI a consultar | Charges a consultar

Newly built office building for rent ideal as a corporate building with large open floors. Each floor has technical flooring, hot / cold air conditioning systems and excellent natural light thanks to the glass facade of the building. The building has 3 elevators, 24h security, concierge service, fire protection system and parking in the building. It also has the BREEAM energy certification. It is located a few meters from Plaza Europa, in one of the main business hubs of the city and with excellent communications to the Josep Tarradellas International Airport and the rest of the city. (Metro: L9s. Bus: 49, 65, H12, L70, L72, L80, L81, L86, L87, L94, L95, LH1) Be sure to visit our website to assess other options https://www.aoficinas.es/.