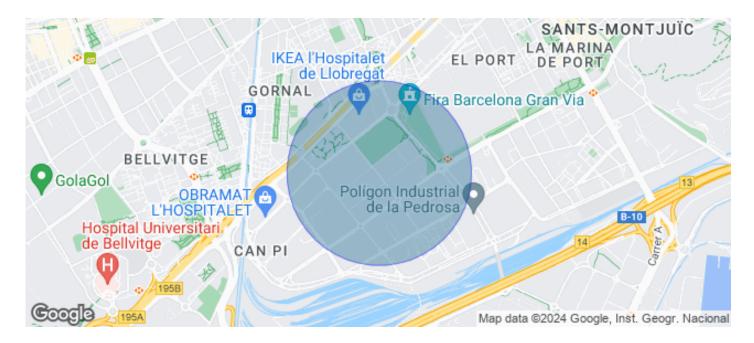

## Price upon request | 919 m² | IBI a consultar | Charges a consultar

Newly built office building for rent ideal as a corporate building with large open floors. Each floor has technical flooring, hot / cold air conditioning systems and excellent natural light thanks to the glass facade of the building. The building has 3 elevators, 24h security, concierge service, fire protection system and parking in the building. It also has the BREEAM energy certification. It is located a few meters from Plaza Europa, in one of the main business hubs of the city and with excellent communications to the Josep Tarradellas International Airport and the rest of the city. (Metro: L9s. Bus: 49, 65, H12, L70, L72, L80, L81, L86, L87, L94, L95, LH1) Be sure to visit our website to assess other options https://www.aoficinas.es/.