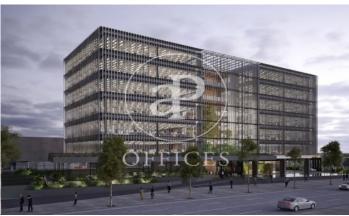

## Price upon request | 919 m² | IBI a consultar | Charges a consultar

Newly built office building for rent ideal as a corporate building with large open floors. Each floor has technical flooring, hot / cold air conditioning systems and excellent natural light thanks to the glass facade of the building. The building has 3 elevators, 24h security, concierge service, fire protection system and parking in the building. It also has the BREEAM energy certification. It is located a few meters from Plaza Europa, in one of the main business hubs of the city and with excellent communications to the Josep Tarradellas International Airport and the rest of the city. (Metro: L9s. Bus: 49, 65, H12, L70, L72, L80, L81, L86, L87, L94, L95, LH1) Be sure to visit our website to assess other options https://www.aoficinas.es/.