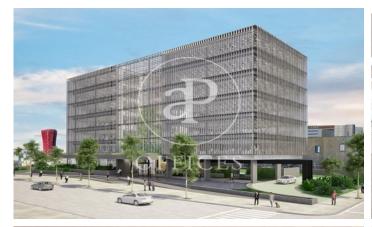

## Price upon request | 919 m² | IBI a consultar | Charges a consultar

Newly built office building for rent ideal as a corporate building with large open floors. Each floor has technical flooring, hot / cold air conditioning systems and excellent natural light thanks to the glass facade of the building. The building has 3 elevators, 24h security, concierge service, fire protection system and parking in the building. It also has the BREEAM energy certification. It is located a few meters from Plaza Europa, in one of the main business hubs of the city and with excellent communications to the Josep Tarradellas International Airport and the rest of the city. (Metro: L9s. Bus: 49, 65, H12, L70, L72, L80, L81, L86, L87, L94, L95, LH1) Be sure to visit our website to assess other options https://www.aoficinas.es/.