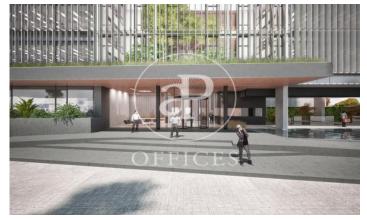

## Price upon request | 919 m² | IBI a consultar | Charges a consultar

Newly built office building for rent ideal as a corporate building with large open floors. Each floor has technical flooring, hot / cold air conditioning systems and excellent natural light thanks to the glass facade of the building. The building has 3 elevators, 24h security, concierge service, fire protection system and parking in the building. It also has the BREEAM energy certification. It is located a few meters from Plaza Europa, in one of the main business hubs of the city and with excellent communications to the Josep Tarradellas International Airport and the rest of the city. (Metro: L9s. Bus: 49, 65, H12, L70, L72, L80, L81, L86, L87, L94, L95, LH1) Be sure to visit our website to assess other options https://www.aoficinas.es/.