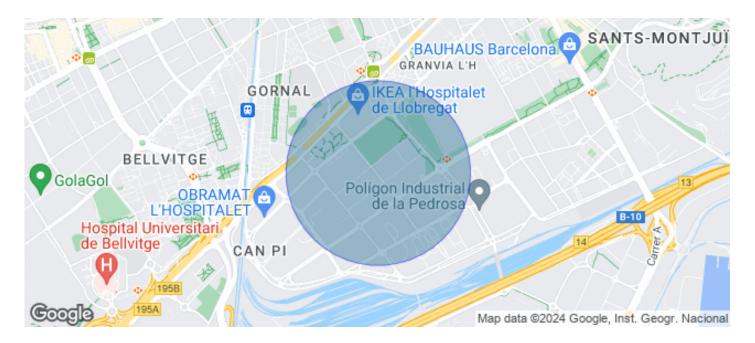

## Price upon request | 919 m² | IBI a consultar | Charges a consultar

Newly built office building for rent ideal as a corporate building with large open floors. Each floor has technical flooring, hot / cold air conditioning systems and excellent natural light thanks to the glass facade of the building. The building has 3 elevators, 24h security, concierge service, fire protection system and parking in the building. It also has the BREEAM energy certification. It is located a few meters from Plaza Europa, in one of the main business hubs of the city and with excellent communications to the Josep Tarradellas International Airport and the rest of the city. (Metro: L9s. Bus: 49, 65, H12, L70, L72, L80, L81, L86, L87, L94, L95, LH1) Be sure to visit our website to assess other options https://www.aoficinas.es/.