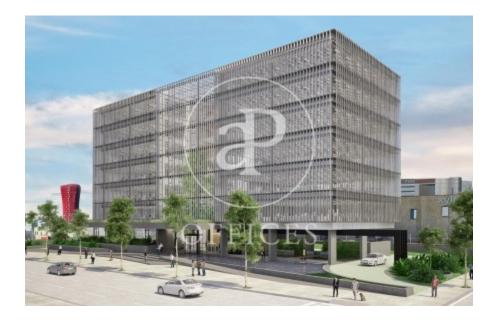

## Price upon request | 919 m² | IBI a consultar | Charges a consultar

Newly built office building for rent ideal as a corporate building with large open floors. Each floor has technical flooring, hot / cold air conditioning systems and excellent natural light thanks to the glass facade of the building. The building has 3 elevators, 24h security, concierge service, fire protection system and parking in the building. It also has the BREEAM energy certification. It is located a few meters from Plaza Europa, in one of the main business hubs of the city and with excellent communications to the Josep Tarradellas International Airport and the rest of the city. (Metro: L9s. Bus: 49, 65, H12, L70, L72, L80, L81, L86, L87, L94, L95, LH1) Be sure to visit our website to assess other options https://www.aoficinas.es/.