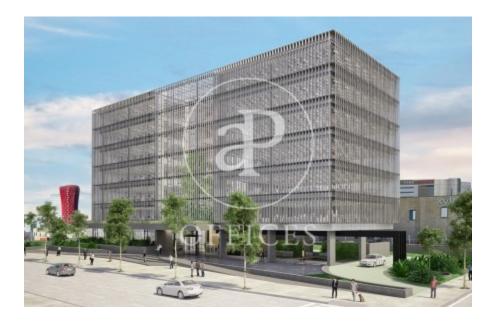

## Price upon request | 919 m² | IBI a consultar | Charges a consultar

Newly built office building for rent ideal as a corporate building with large open floors. Each floor has technical flooring, hot / cold air conditioning systems and excellent natural light thanks to the glass facade of the building. The building has 3 elevators, 24h security, concierge service, fire protection system and parking in the building. It also has the BREEAM energy certification. It is located a few meters from Plaza Europa, in one of the main business hubs of the city and with excellent communications to the Josep Tarradellas International Airport and the rest of the city. (Metro: L9s. Bus: 49, 65, H12, L70, L72, L80, L81, L86, L87, L94, L95, LH1) Be sure to visit our website to assess other options https://www.aoficinas.es/.