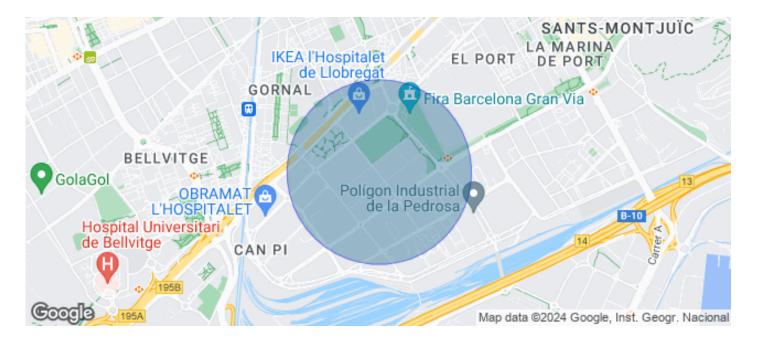

## Price upon request | 919 m² | IBI a consultar | Charges a consultar

Newly built office building for rent ideal as a corporate building with large open floors. Each floor has technical flooring, hot / cold air conditioning systems and excellent natural light thanks to the glass facade of the building. The building has 3 elevators, 24h security, concierge service, fire protection system and parking in the building. It also has the BREEAM energy certification. It is located a few meters from Plaza Europa, in one of the main business hubs of the city and with excellent communications to the Josep Tarradellas International Airport and the rest of the city. (Metro: L9s. Bus: 49, 65, H12, L70, L72, L80, L81, L86, L87, L94, L95, LH1) Be sure to visit our website to assess other options https://www.aoficinas.es/.