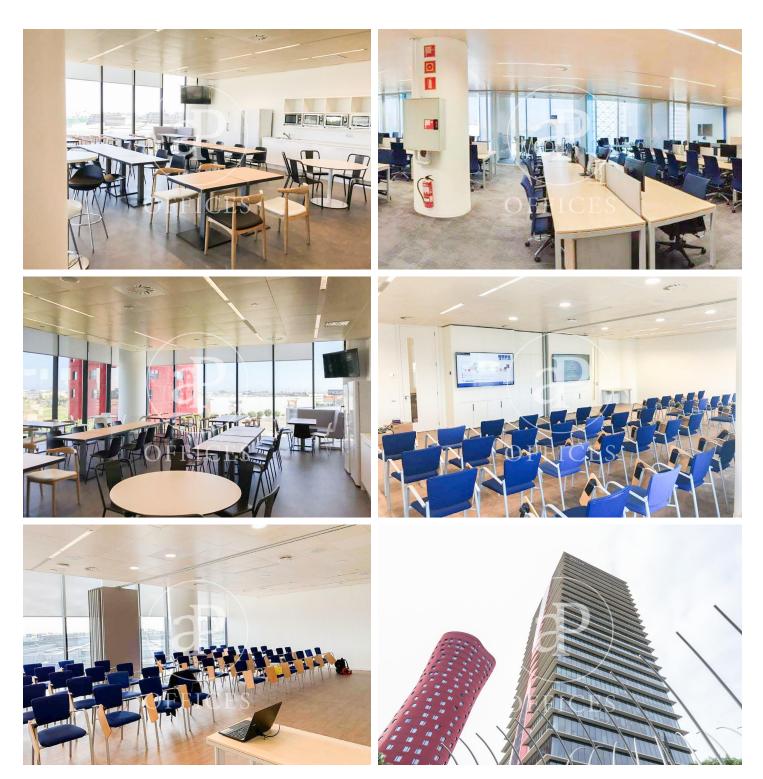

## 13,280 € | 664 m<sup>2</sup>

Located in the Plaza Europa financial district, Torre Realia is presented as a representative symbol of the area. Designed by the Japanese architect Tosho Ito, the emblematic building is distributed over 23 floors above ground (ground floor and 22 office floors) and 3 basement floors for parking. It is an exclusive office building, whose wide open and flexible spaces are available as work surfaces adapted to current needs, seeking flexible and multipurpose environments capable of responding to different structures as required by the user. It is a free building has quality finishes, 8 elevators, access control system, 24-hour security and internal messaging service. The distribution of the office consists of an open, spacious and bright floor that adapts to different programmatic needs. It has a metallic modular false ceiling with built-in lighting, technical floor, air conditioning system, electrical, telephone and computer pre-installation, fire detection systems. The Plaza Europa area offers a large number of services that create value for its users: Restaurants, Banks, Hotels, Schools and Shopping Centers Excellent communication with the cen [...]