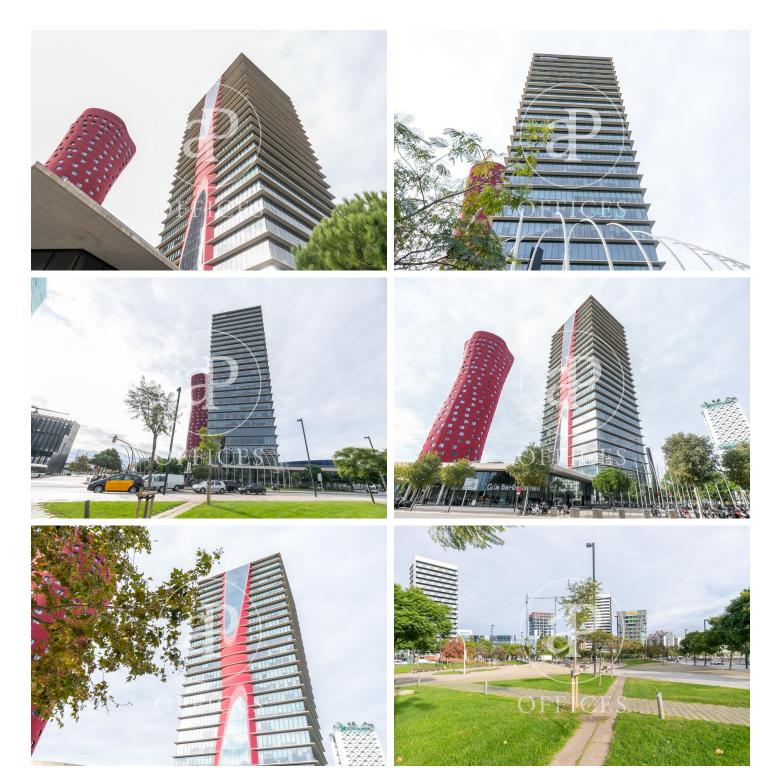

## 13,280 € | 664 m<sup>2</sup>

Located in the Plaza Europa financial district, Torre Realia is presented as a representative symbol of the area. Designed by the Japanese architect Tosho Ito, the emblematic building is distributed over 23 floors above ground (ground floor and 22 office floors) and 3 basement floors for parking. It is an exclusive office building, whose wide open and flexible spaces are available as work surfaces adapted to current needs, seeking flexible and multipurpose environments capable of responding to different structures as required by the user. It is a free building has quality finishes, 8 elevators, access control system, 24-hour security and internal messaging service. The distribution of the office consists of an open, spacious and bright floor that adapts to different programmatic needs. It has a metallic modular false ceiling with built-in lighting, technical floor, air conditioning system, electrical, telephone and computer pre-installation, fire detection systems. The Plaza Europa area offers a large number of services that create value for its users: Restaurants, Banks, Hotels, Schools and Shopping Centers Excellent communication with the cen [...]