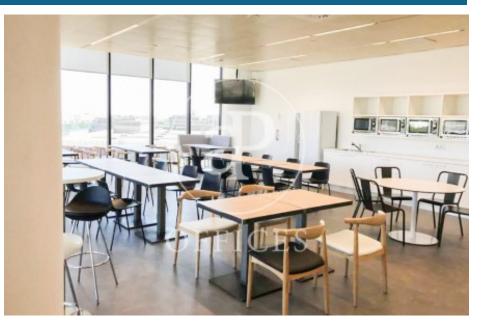

## 13,280 € | 664 m<sup>2</sup>

Located in the Plaza Europa financial district, Torre Realia is presented as a representative symbol of the area. Designed by the Japanese architect Tosho Ito, the emblematic building is distributed over 23 floors above ground (ground floor and 22 office floors) and 3 basement floors for parking. It is an exclusive office building, whose wide open and flexible spaces are available as work surfaces adapted to current needs, seeking flexible and multipurpose environments capable of responding to different structures as required by the user. It is a free building has quality finishes, 8 elevators, access control system, 24-hour security and internal messaging service. The distribution of the office consists of an open, spacious and bright floor that adapts to different programmatic needs. It has a metallic modular false ceiling with built-in lighting, technical floor, air conditioning system, electrical, telephone and computer pre-installation, fire detection systems. The Plaza Europa area offers a large number of services that create value for its users: Restaurants, Banks, Hotels, Schools and Shopping Centers Excellent communication with the cen [...]