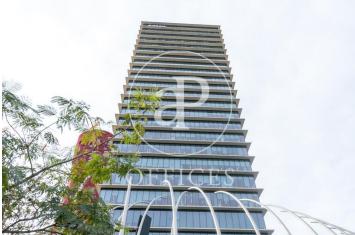

## Price from 5,229 € | Surface 249 m<sup>2</sup> - 1326 m<sup>2</sup> | 3 Units

Located in the Europa Square financial district, Torre Realia is presented as a representative symbol of the area. Designed by the Japanese architect Tosho Ito, the emblematic building is distributed over 23 floors above ground (ground floor and 22 office floors) and 3 basement floors for parking. It is an exclusive office building, whose large open and flexible spaces are available as work surfaces adapted to current needs, looking for flexible and versatile environments capable of responding to different structures as required by the user. It is a building free of 4 glazed facades from floor to ceiling, with a curtain wall system that brings a lot of light and natural beauty The building has quality finishes, 8 elevators, access control system, 24 hour security and internal messaging service. The distribution of the office consists of a diaphanous, wide and bright floor that adapts to different programmatic needs. It has a modular metal suspended ceiling with built-in lighting, technical floor, air conditioning system, electrical, telephone and computer pre-installation, fire detection systems. The Plaza Europa area offers a large number of services that create value for its users: Restaurants, Banks, Hotels, Schools and Shopping Centers Excellent communication with the ce [...]