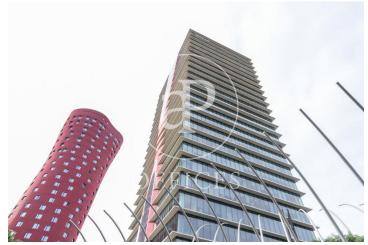

## Price from 5,229 € | Surface 249 m<sup>2</sup> - 1326 m<sup>2</sup> | 3 Units

Located in the Europa Square financial district, Torre Realia is presented as a representative symbol of the area. Designed by the Japanese architect Tosho Ito, the emblematic building is distributed over 23 floors above ground (ground floor and 22 office floors) and 3 basement floors for parking. It is an exclusive office building, whose large open and flexible spaces are available as work surfaces adapted to current needs, looking for flexible and versatile environments capable of responding to different structures as required by the user. It is a building free of 4 glazed facades from floor to ceiling, with a curtain wall system that brings a lot of light and natural beauty The building has quality finishes, 8 elevators, access control system, 24 hour security and internal messaging service. The distribution of the office consists of a diaphanous, wide and bright floor that adapts to different programmatic needs. It has a modular metal suspended ceiling with built-in lighting, technical floor, air conditioning system, electrical, telephone and computer pre-installation, fire detection systems. The Plaza Europa area offers a large number of services that create value for its users: Restaurants, Banks, Hotels, Schools and Shopping Centers Excellent communication with the ce [...]