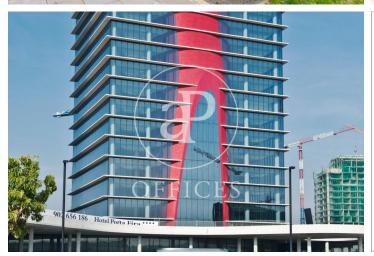

## Price from 5,229 € | Surface 249 m<sup>2</sup> - 1326 m<sup>2</sup> | 3 Units

Located in the Europa Square financial district, Torre Realia is presented as a representative symbol of the area. Designed by the Japanese architect Tosho Ito, the emblematic building is distributed over 23 floors above ground (ground floor and 22 office floors) and 3 basement floors for parking. It is an exclusive office building, whose large open and flexible spaces are available as work surfaces adapted to current needs, looking for flexible and versatile environments capable of responding to different structures as required by the user. It is a building free of 4 glazed facades from floor to ceiling, with a curtain wall system that brings a lot of light and natural beauty The building has quality finishes, 8 elevators, access control system, 24 hour security and internal messaging service. The distribution of the office consists of a diaphanous, wide and bright floor that adapts to different programmatic needs. It has a modular metal suspended ceiling with built-in lighting, technical floor, air conditioning system, electrical, telephone and computer pre-installation, fire detection systems. The Plaza Europa area offers a large number of services that create value for its users: Restaurants, Banks, Hotels, Schools and Shopping Centers Excellent communication with the ce [...]