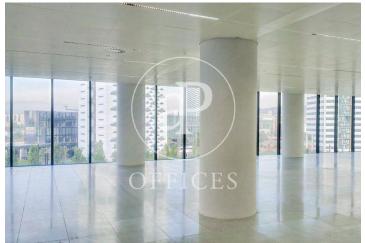

## Price from 5,229 € | Surface 249 m<sup>2</sup> - 1326 m<sup>2</sup> | 3 Units

Located in the Europa Square financial district, Torre Realia is presented as a representative symbol of the area. Designed by the Japanese architect Tosho Ito, the emblematic building is distributed over 23 floors above ground (ground floor and 22 office floors) and 3 basement floors for parking. It is an exclusive office building, whose large open and flexible spaces are available as work surfaces adapted to current needs, looking for flexible and versatile environments capable of responding to different structures as required by the user. It is a building free of 4 glazed facades from floor to ceiling, with a curtain wall system that brings a lot of light and natural beauty The building has quality finishes, 8 elevators, access control system, 24 hour security and internal messaging service. The distribution of the office consists of a diaphanous, wide and bright floor that adapts to different programmatic needs. It has a modular metal suspended ceiling with built-in lighting, technical floor, air conditioning system, electrical, telephone and computer pre-installation, fire detection systems. The Plaza Europa area offers a large number of services that create value for its users: Restaurants, Banks, Hotels, Schools and Shopping Centers Excellent communication with the ce [...]