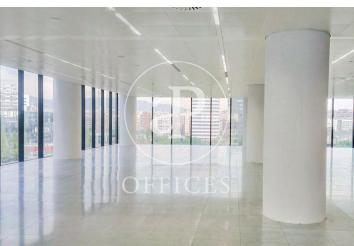

## Price from 5,229 € | Surface 249 m<sup>2</sup> - 1326 m<sup>2</sup> | 3 Units

Located in the Europa Square financial district, Torre Realia is presented as a representative symbol of the area. Designed by the Japanese architect Tosho Ito, the emblematic building is distributed over 23 floors above ground (ground floor and 22 office floors) and 3 basement floors for parking. It is an exclusive office building, whose large open and flexible spaces are available as work surfaces adapted to current needs, looking for flexible and versatile environments capable of responding to different structures as required by the user. It is a building free of 4 glazed facades from floor to ceiling, with a curtain wall system that brings a lot of light and natural beauty The building has quality finishes, 8 elevators, access control system, 24 hour security and internal messaging service. The distribution of the office consists of a diaphanous, wide and bright floor that adapts to different programmatic needs. It has a modular metal suspended ceiling with built-in lighting, technical floor, air conditioning system, electrical, telephone and computer pre-installation, fire detection systems. The Plaza Europa area offers a large number of services that create value for its users: Restaurants, Banks, Hotels, Schools and Shopping Centers Excellent communication with the ce [...]