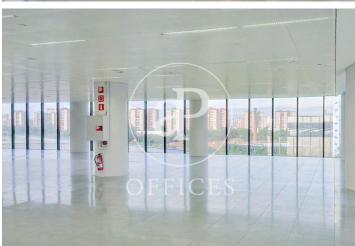

## Price from 5,229 € | Surface 249 m<sup>2</sup> - 1326 m<sup>2</sup> | 3 Units

Located in the Europa Square financial district, Torre Realia is presented as a representative symbol of the area. Designed by the Japanese architect Tosho Ito, the emblematic building is distributed over 23 floors above ground (ground floor and 22 office floors) and 3 basement floors for parking. It is an exclusive office building, whose large open and flexible spaces are available as work surfaces adapted to current needs, looking for flexible and versatile environments capable of responding to different structures as required by the user. It is a building free of 4 glazed facades from floor to ceiling, with a curtain wall system that brings a lot of light and natural beauty The building has quality finishes, 8 elevators, access control system, 24 hour security and internal messaging service. The distribution of the office consists of a diaphanous, wide and bright floor that adapts to different programmatic needs. It has a modular metal suspended ceiling with built-in lighting, technical floor, air conditioning system, electrical, telephone and computer pre-installation, fire detection systems. The Plaza Europa area offers a large number of services that create value for its users: Restaurants, Banks, Hotels, Schools and Shopping Centers Excellent communication with the ce [...]