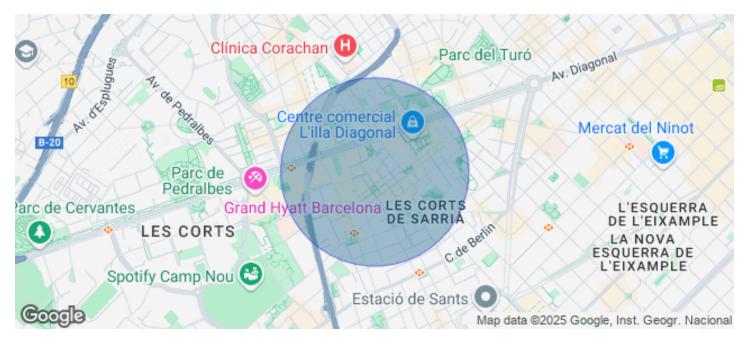

## Barcelona city / L'Hospitalet - Pl. Europa

- Security
- Concierge
- A/C
- Heating
- **Parking**
- Condition: Very good

## Price from 5,229 € | Surface 249 m<sup>2</sup> - 1326 m<sup>2</sup> | 3 Units

Located in the Europa Square financial district, Torre Realia is presented as a representative symbol of the area. Designed by the Japanese architect Tosho Ito, the emblematic building is distributed over 23 floors above ground (ground floor and 22 office floors) and 3 basement floors for parking. It is an exclusive office building, whose large open and flexible spaces are available as work surfaces adapted to current needs, looking for flexible and versatile environments capable of responding to different structures as required by the user. It is a building free of 4 glazed facades from floor to ceiling, with a curtain wall system that brings a lot of light and natural beauty The building has quality finishes, 8 elevators, access control system, 24 hour security and internal messaging service. The distribution of the office consists of a diaphanous, wide and bright floor that adapts to different programmatic needs. It has a modular metal suspended ceiling with built-in lighting, technical floor, air conditioning system, electrical, telephone and computer pre-installation, fire detection systems. The Plaza Europa area offers a large number of services that create value for its users: Restaurants, Banks, Hotels, Schools and Shopping Centers Excellent communication with the ce [...]