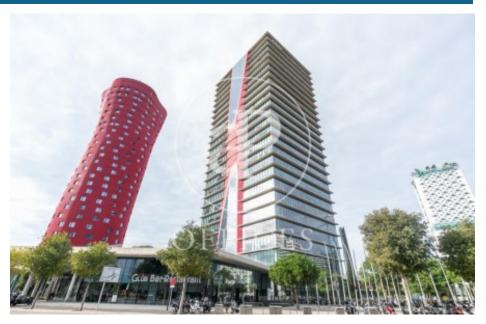

## Price from 5,229 € | Surface 249 m<sup>2</sup> - 1326 m<sup>2</sup> | 3 Units

Located in the Europa Square financial district, Torre Realia is presented as a representative symbol of the area. Designed by the Japanese architect Tosho Ito, the emblematic building is distributed over 23 floors above ground (ground floor and 22 office floors) and 3 basement floors for parking. It is an exclusive office building, whose large open and flexible spaces are available as work surfaces adapted to current needs, looking for flexible and versatile environments capable of responding to different structures as required by the user. It is a building free of 4 glazed facades from floor to ceiling, with a curtain wall system that brings a lot of light and natural beauty The building has quality finishes, 8 elevators, access control system, 24 hour security and internal messaging service. The distribution of the office consists of a diaphanous, wide and bright floor that adapts to different programmatic needs. It has a modular metal suspended ceiling with built-in lighting, technical floor, air conditioning system, electrical, telephone and computer pre-installation, fire detection systems. The Plaza Europa area offers a large number of services that create value for its users: Restaurants, Banks, Hotels, Schools and Shopping Centers Excellent communication with the ce [...]