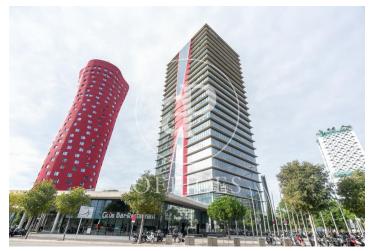

## Price from 5,229 € | Surface 249 m<sup>2</sup> - 1326 m<sup>2</sup> | 3 Units

Located in the Europa Square financial district, Torre Realia is presented as a representative symbol of the area. Designed by the Japanese architect Tosho Ito, the emblematic building is distributed over 23 floors above ground (ground floor and 22 office floors) and 3 basement floors for parking. It is an exclusive office building, whose large open and flexible spaces are available as work surfaces adapted to current needs, looking for flexible and versatile environments capable of responding to different structures as required by the user. It is a building free of 4 glazed facades from floor to ceiling, with a curtain wall system that brings a lot of light and natural beauty The building has quality finishes, 8 elevators, access control system, 24 hour security and internal messaging service. The distribution of the office consists of a diaphanous, wide and bright floor that adapts to different programmatic needs. It has a modular metal suspended ceiling with built-in lighting, technical floor, air conditioning system, electrical, telephone and computer pre-installation, fire detection systems. The Plaza Europa area offers a large number of services that create value for its users: Restaurants, Banks, Hotels, Schools and Shopping Centers Excellent communication with the ce [...]