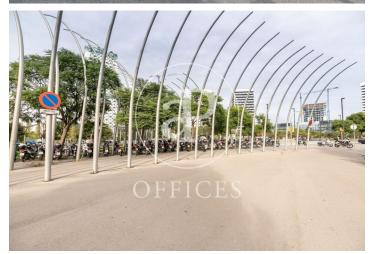

## Price from 5,229 € | Surface 249 m<sup>2</sup> - 1326 m<sup>2</sup> | 3 Units

Located in the Europa Square financial district, Torre Realia is presented as a representative symbol of the area. Designed by the Japanese architect Tosho Ito, the emblematic building is distributed over 23 floors above ground (ground floor and 22 office floors) and 3 basement floors for parking. It is an exclusive office building, whose large open and flexible spaces are available as work surfaces adapted to current needs, looking for flexible and versatile environments capable of responding to different structures as required by the user. It is a building free of 4 glazed facades from floor to ceiling, with a curtain wall system that brings a lot of light and natural beauty The building has quality finishes, 8 elevators, access control system, 24 hour security and internal messaging service. The distribution of the office consists of a diaphanous, wide and bright floor that adapts to different programmatic needs. It has a modular metal suspended ceiling with built-in lighting, technical floor, air conditioning system, electrical, telephone and computer pre-installation, fire detection systems. The Plaza Europa area offers a large number of services that create value for its users: Restaurants, Banks, Hotels, Schools and Shopping Centers Excellent communication with the ce [...]