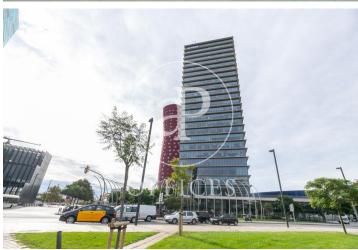

## Price from 5,229 € | Surface 249 m<sup>2</sup> - 1326 m<sup>2</sup> | 3 Units

Located in the Europa Square financial district, Torre Realia is presented as a representative symbol of the area. Designed by the Japanese architect Tosho Ito, the emblematic building is distributed over 23 floors above ground (ground floor and 22 office floors) and 3 basement floors for parking. It is an exclusive office building, whose large open and flexible spaces are available as work surfaces adapted to current needs, looking for flexible and versatile environments capable of responding to different structures as required by the user. It is a building free of 4 glazed facades from floor to ceiling, with a curtain wall system that brings a lot of light and natural beauty The building has quality finishes, 8 elevators, access control system, 24 hour security and internal messaging service. The distribution of the office consists of a diaphanous, wide and bright floor that adapts to different programmatic needs. It has a modular metal suspended ceiling with built-in lighting, technical floor, air conditioning system, electrical, telephone and computer pre-installation, fire detection systems. The Plaza Europa area offers a large number of services that create value for its users: Restaurants, Banks, Hotels, Schools and Shopping Centers Excellent communication with the ce [...]