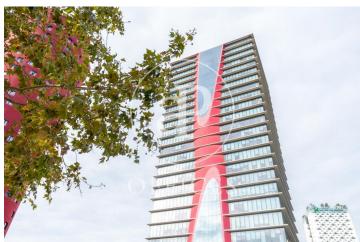

## Price from 5,229 € | Surface 249 m<sup>2</sup> - 1326 m<sup>2</sup> | 3 Units

Located in the Europa Square financial district, Torre Realia is presented as a representative symbol of the area. Designed by the Japanese architect Tosho Ito, the emblematic building is distributed over 23 floors above ground (ground floor and 22 office floors) and 3 basement floors for parking. It is an exclusive office building, whose large open and flexible spaces are available as work surfaces adapted to current needs, looking for flexible and versatile environments capable of responding to different structures as required by the user. It is a building free of 4 glazed facades from floor to ceiling, with a curtain wall system that brings a lot of light and natural beauty The building has quality finishes, 8 elevators, access control system, 24 hour security and internal messaging service. The distribution of the office consists of a diaphanous, wide and bright floor that adapts to different programmatic needs. It has a modular metal suspended ceiling with built-in lighting, technical floor, air conditioning system, electrical, telephone and computer pre-installation, fire detection systems. The Plaza Europa area offers a large number of services that create value for its users: Restaurants, Banks, Hotels, Schools and Shopping Centers Excellent communication with the ce [...]