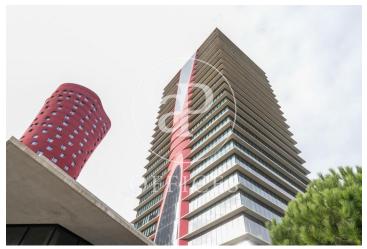

## Price from 5,229 € | Surface 249 m<sup>2</sup> - 1326 m<sup>2</sup> | 3 Units

Located in the Europa Square financial district, Torre Realia is presented as a representative symbol of the area. Designed by the Japanese architect Tosho Ito, the emblematic building is distributed over 23 floors above ground (ground floor and 22 office floors) and 3 basement floors for parking. It is an exclusive office building, whose large open and flexible spaces are available as work surfaces adapted to current needs, looking for flexible and versatile environments capable of responding to different structures as required by the user. It is a building free of 4 glazed facades from floor to ceiling, with a curtain wall system that brings a lot of light and natural beauty The building has quality finishes, 8 elevators, access control system, 24 hour security and internal messaging service. The distribution of the office consists of a diaphanous, wide and bright floor that adapts to different programmatic needs. It has a modular metal suspended ceiling with built-in lighting, technical floor, air conditioning system, electrical, telephone and computer pre-installation, fire detection systems. The Plaza Europa area offers a large number of services that create value for its users: Restaurants, Banks, Hotels, Schools and Shopping Centers Excellent communication with the ce [...]